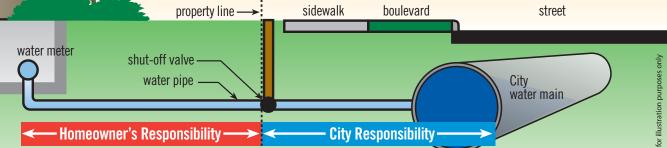

## Homeowners, did you know?

You own, and are responsible for, the water pipe from your home up to the shut-off valve (usually at your property line)

Water and Waste Department

For more information, visit our web site at winnipeg.ca/waterandwaste/water/piperesponsibilities.stm#homeowners