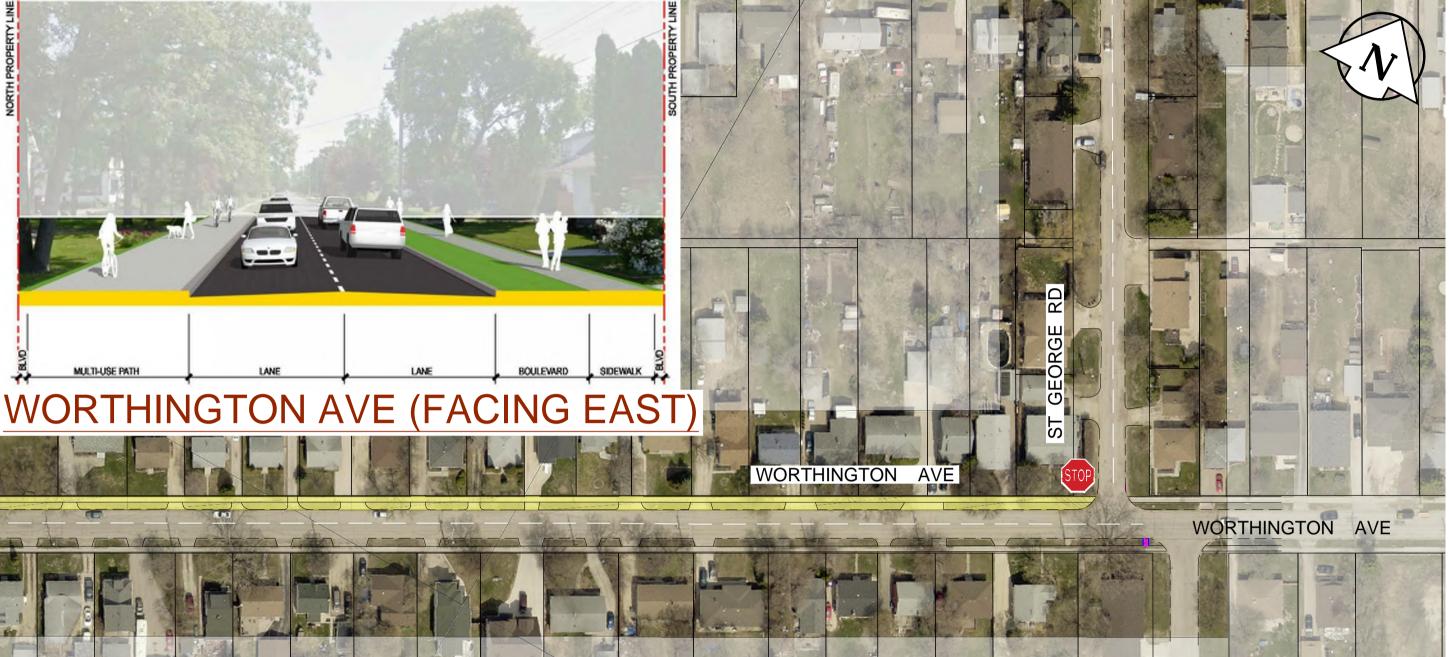

## SEGMENT 4 WORTHINGTON AVENUE OPTION 1 - Off-Street Multi-Use Pathway

# on Worthington Ave.

## LEGEND

MULTI-USE PATH PROPOSED TRAFFIC CALMING PROPOSED SIDEWALK GREEN SURFACE TREATMENT EXISTING SIDEWALK

STOP SIGN

TRAFFIC LIGHT

BIKE STENCIL

NOTE These design documents are prepared solely for the use by the party with whom the design professional has entered into a contract and there are no representations of any kind made by the design professional to any party with whom the design professional has not entered into a contrac