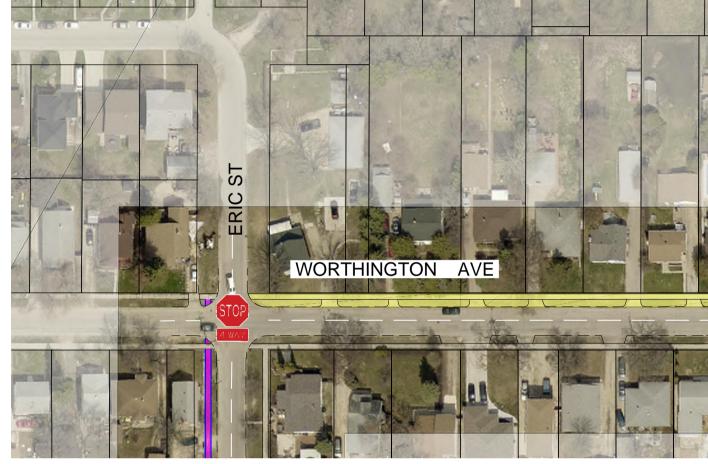

## SEGMENT 4 WORTHINGTON AVENUE OPTION 1 - Off-Street Multi-Use Pathway

# on Worthington Ave.





## LEGEND



MULTI-USE PATH PROPOSED TRAFFIC CALMING PROPOSED SIDEWALK GREEN SURFACE TREATMENT EXISTING SIDEWALK



STOP SIGN

TRAFFIC LIGHT

BIKE STENCIL

NOTE These design documents are prepared solely for the use by the party with whom the design professional has entered into a contract and there are no representations of any kind made by the design professional to any party with whom the design professional has not entered into a contrac





METRIC WHOLE NUMBERS INDICATE MILLIMETRES DECIMALIZED NUMBERS INDICATE METRES