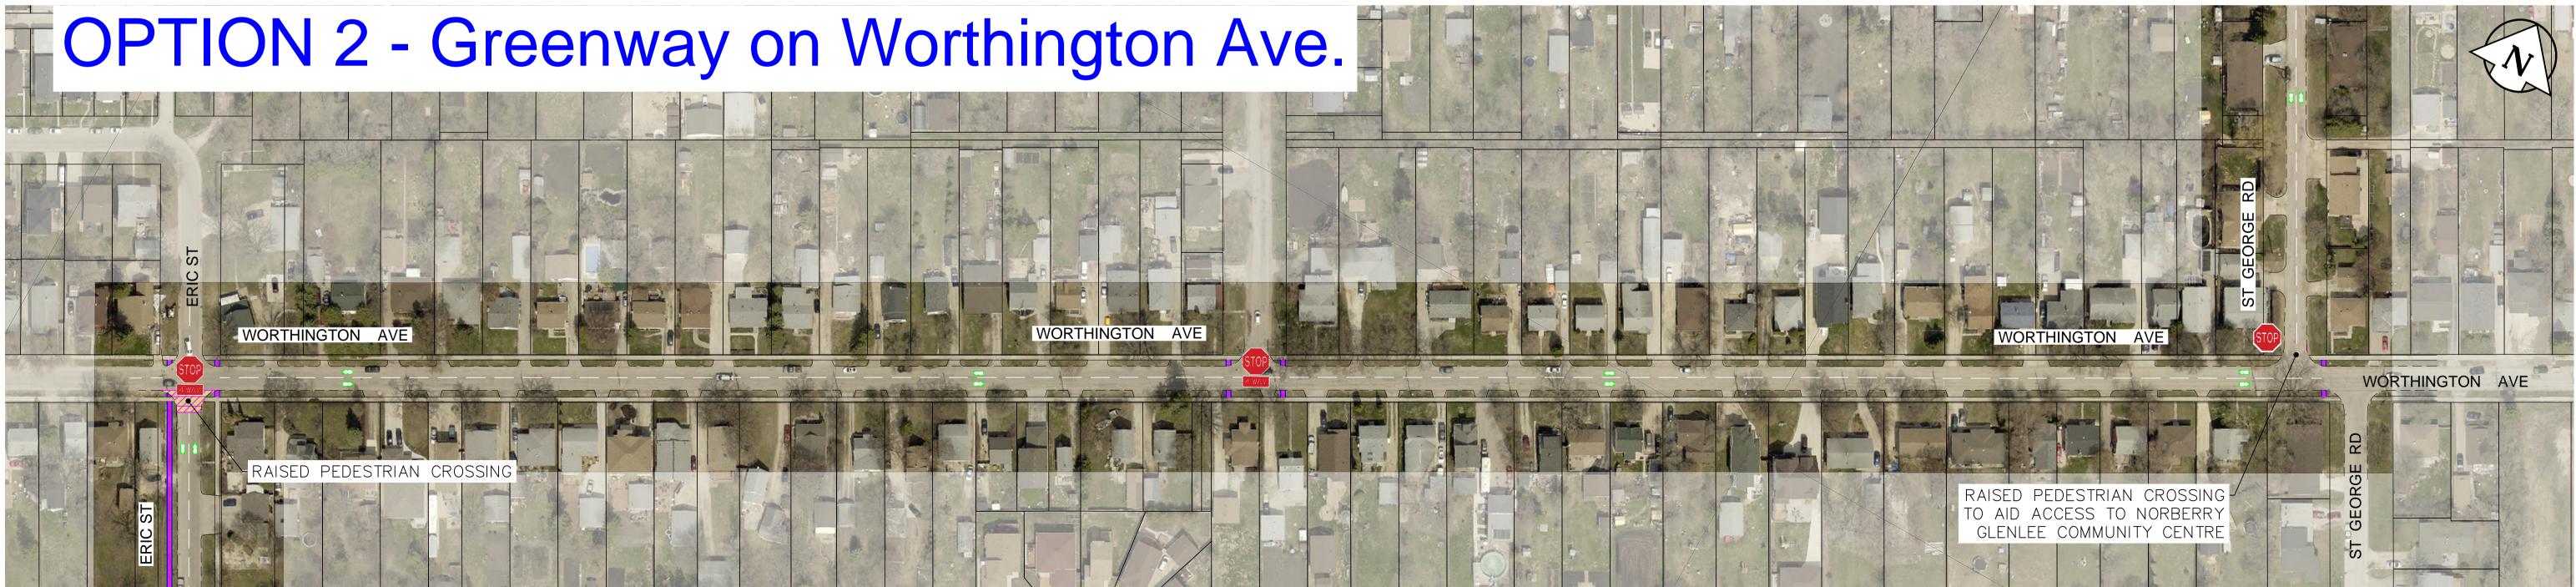

## SEGMENT 4 WORTHINGTON AVENUE OPTION 1 - Off-Street Multi-Use Pathway

# on Worthington Ave.