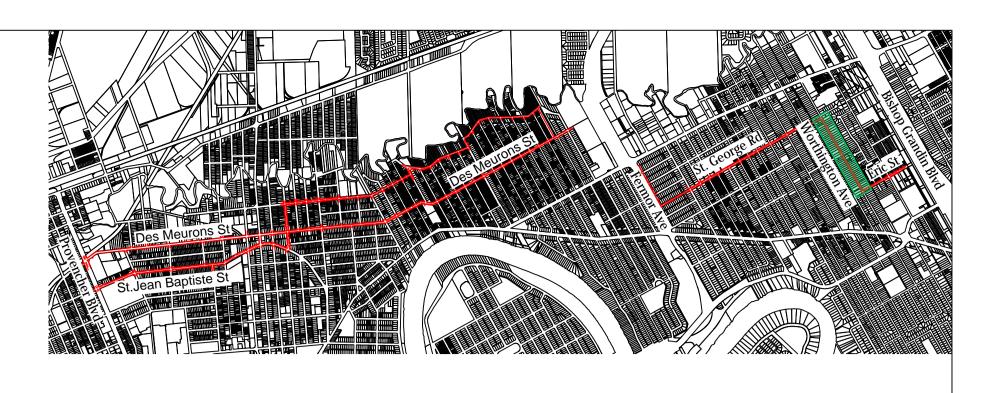

## SEGMENT 4 WORTHINGTON AVENUE OPTION 1 - Off-Street Multi-Use Pathway

# on Worthington Ave.