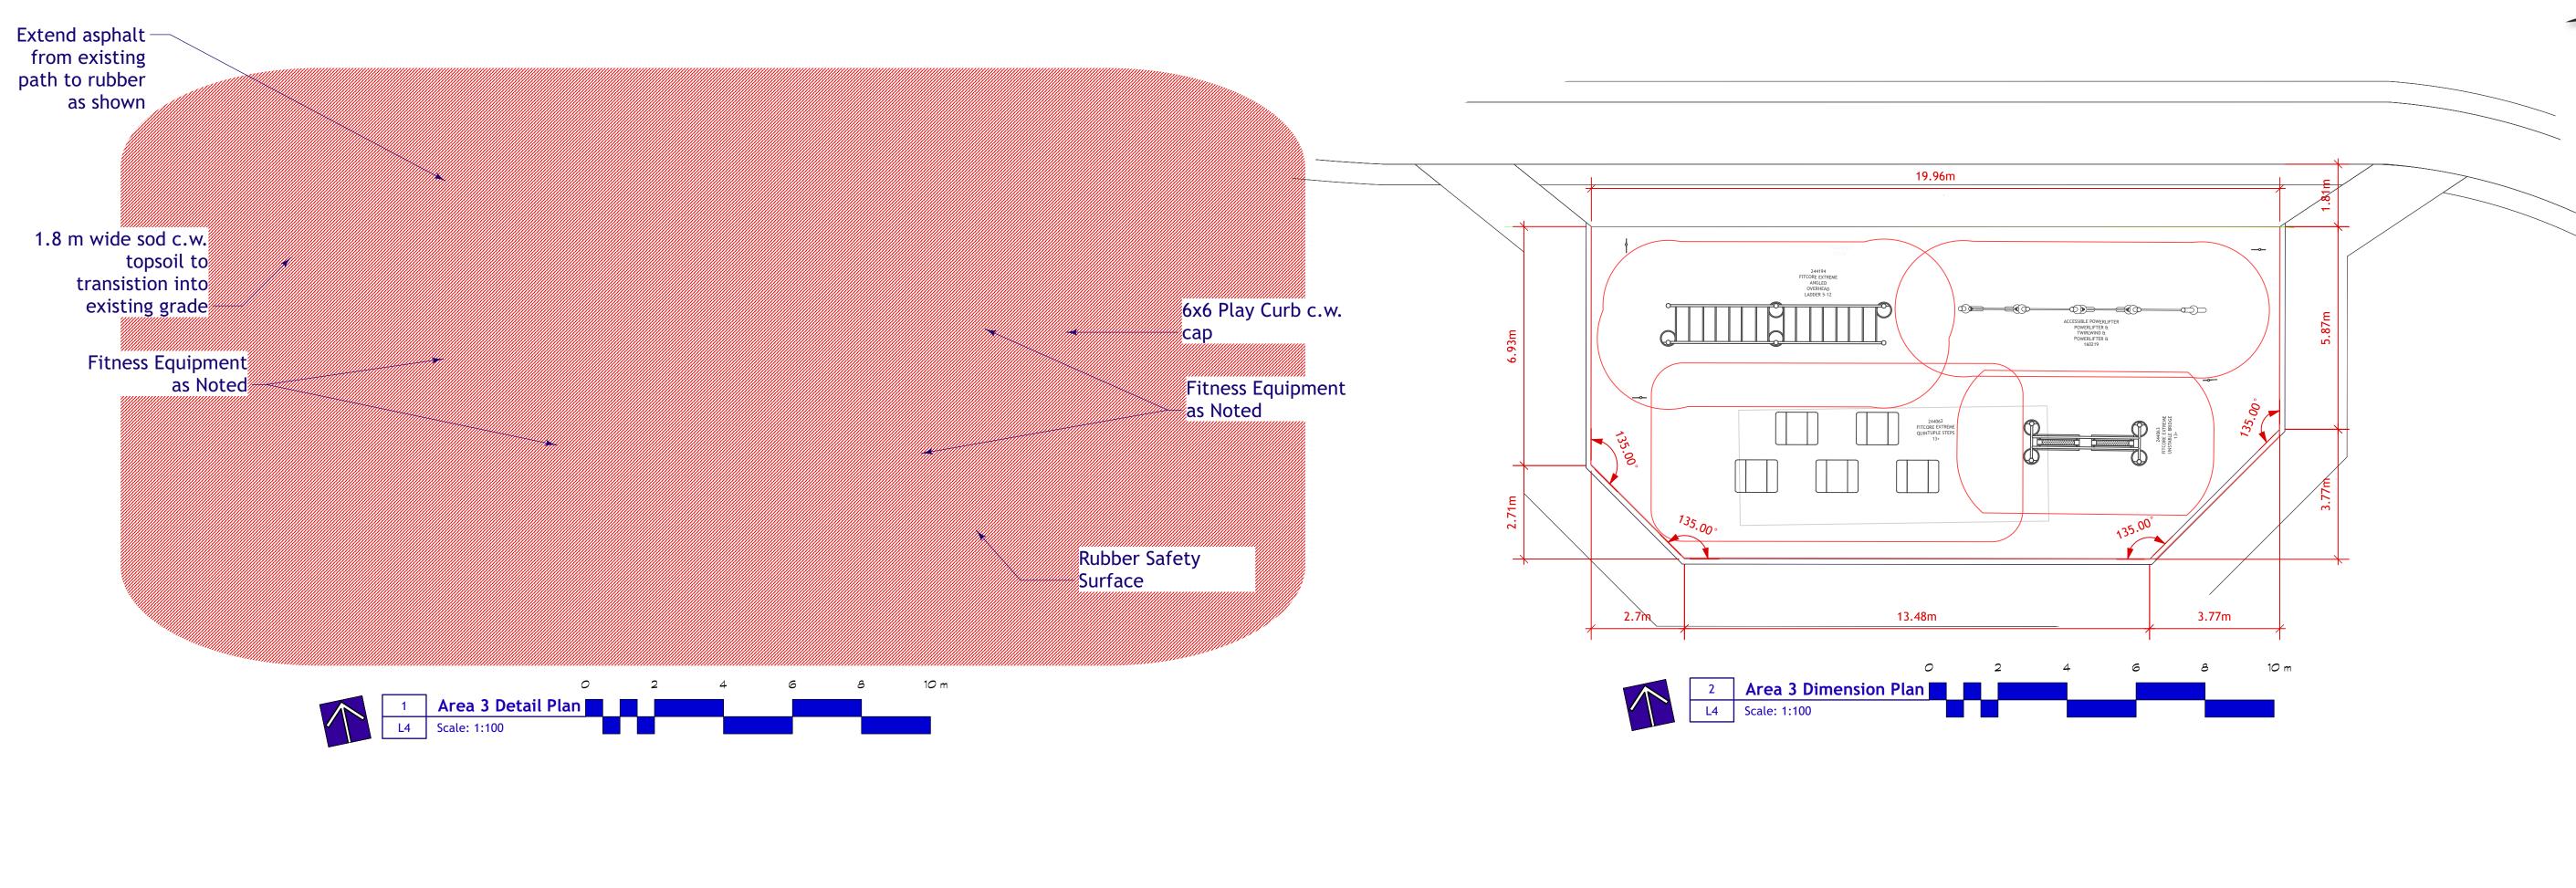

 1
 2025-01-23
 Bid Opportunity

 No.
 Date
 Issue Notes

Project Title John Forsyth Park Fitness Trail

Fitness Area 3 Layout

L4 — of ———

---

\_\_\_\_\_

Drawing Title