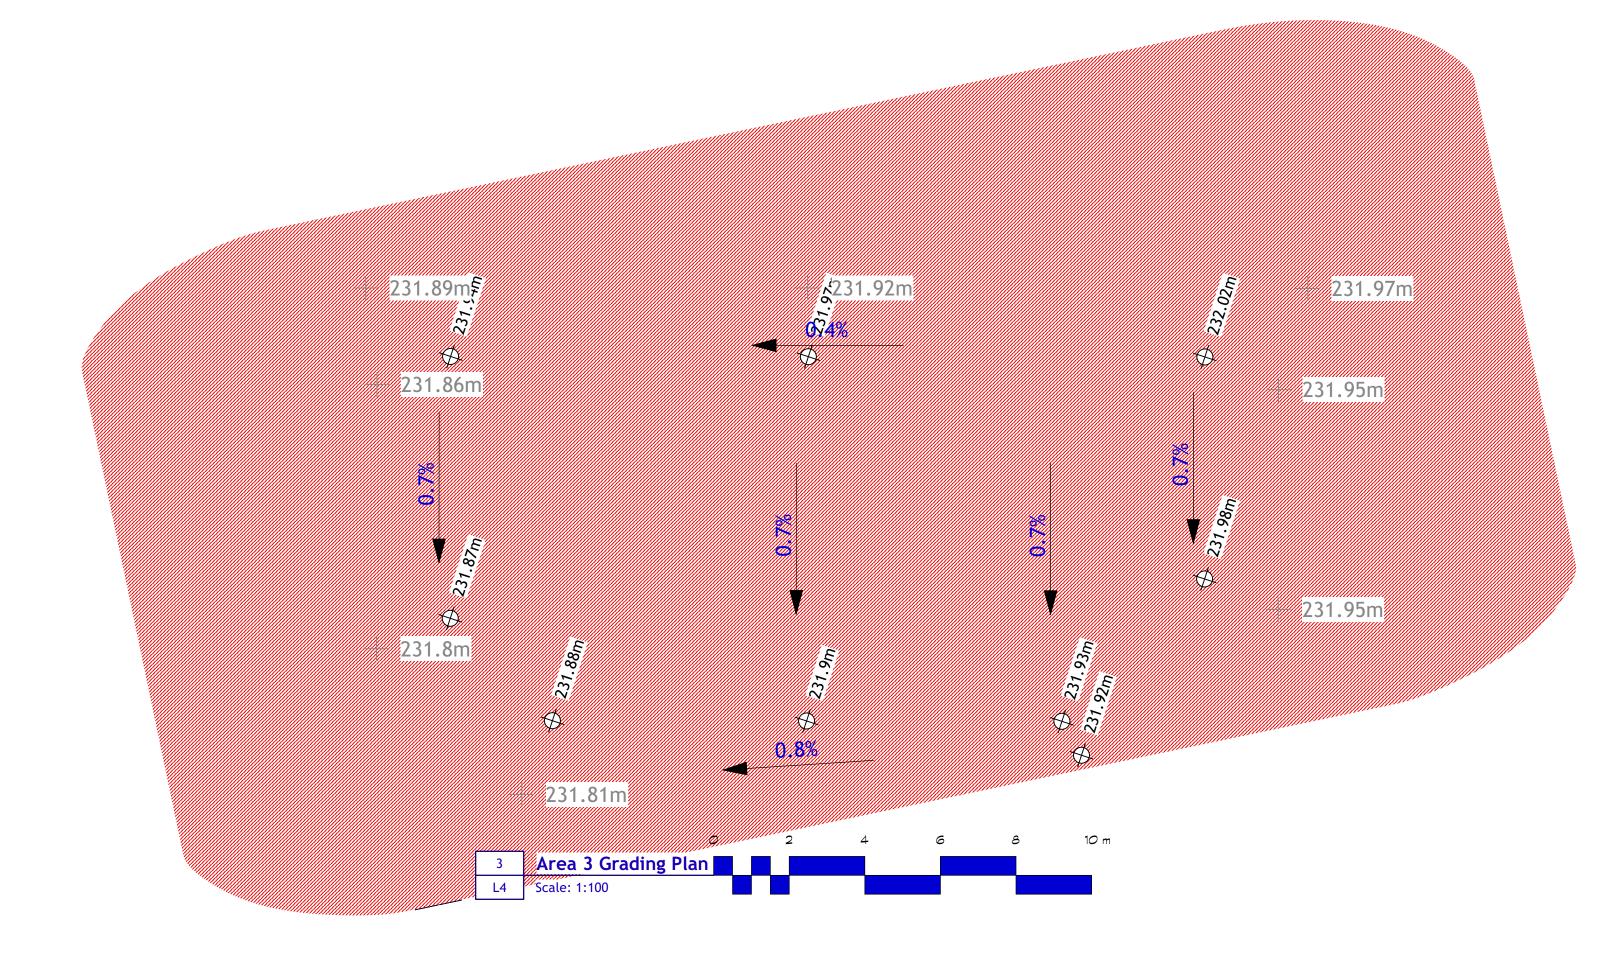

 1
 2025-01-23
 Bid Opportunity

 No.
 Date
 Issue Notes

Project Title John Forsyth Park Fitness Trail

Fitness Area 3 Layout

L4 — of ———

---

\_\_\_\_\_

Drawing Title