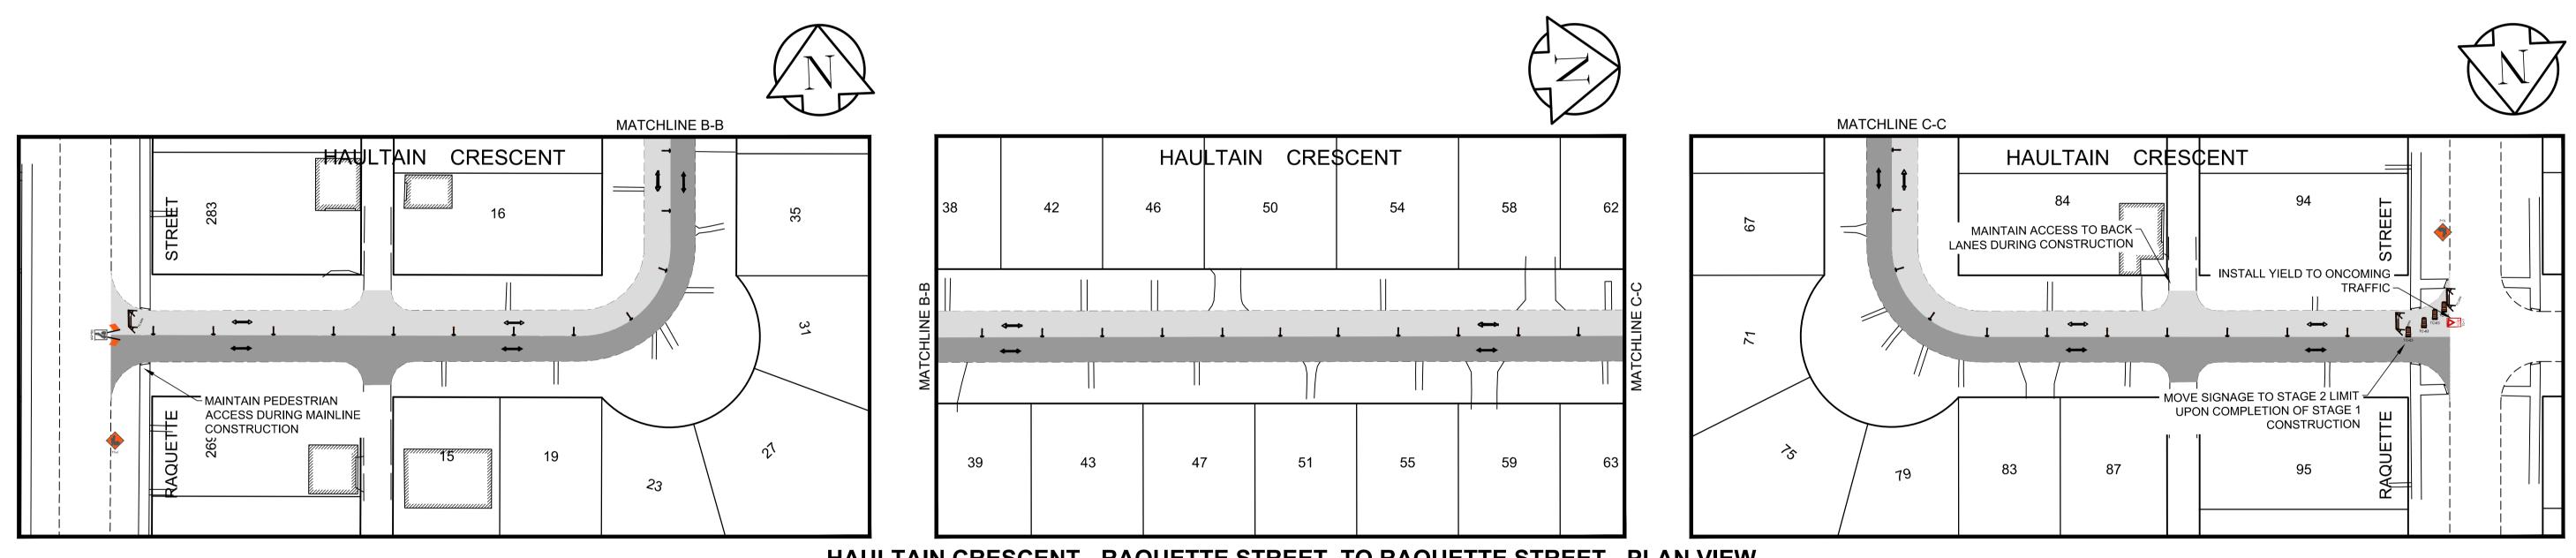

**RAQUETTE STREET - BROWNING BOULEVARD TO SANSOME AVENUE - PLAN VIEW** 

**HAULTAIN CRESCENT - RAQUETTE STREET TO RAQUETTE STREET - PLAN VIEW** 

METRIC WHOLE NUMBERS INDICATE MILLIMETRES DECIMALIZED NUMBERS INDICATE METRES

LEGEND

STAGE 1 WORK AREA

STAGE 2 WORK AREA

→ STAGE 1 TRAFFIC

⇒ STAGE 2 TRAFFIC

1. ALL TEMPORARY SIGNAGE AND TRAFFIC CONTROL TO BE IN ACCORDANCE WITH THE LATEST

EDITION OF THE MANUAL OF TEMPORARY TRAFFIC CONTROL ON CITY STREETS. 2. CONTRACTOR TO MAINTAIN VEHICLE ACCESS TO ALL SIDE STREETS, PRIVATE APPROACHES AT ALL TIMES UNLESS NOTED BY THE CONTRACT ADMINISTRATOR. ANY DISRUPTION TO BE

APPROVED BY THE CONTRACT ADMINISTRATOR AND CONTRACTOR TO ADVISE OWNER.

3. PROPERLY EQUIPPED FLAG PERSONS ARE REQUIRED WHEN MOVING ANY CONSTRUCTION VEHICLES INTO OR OUT OF TRAFFIC.

4. CONTRACTOR TO INSTALL AND MAINTAIN ALL REQUIRED SIGNAGE. CONTRACTOR IS RESPONSIBLE FOR TRAFFIC CONTROL SIGNAGE AND REGULATORY SIGNAGE, WHICH INCLUDES POSTING PARKING RESTRICTIONS FOR CONSTRUCTION ACCESS.

5. TYPICAL SPACING BETWEEN POLYPOSTS IS 9.0m.

| LOCATION APPROVED UNDERGROUND STRUCTURES  B.M. ELEV. |                                                                                                                                                                                                                                                                                                                                                         |     |                   |                             | AECOM         |                        |                                                        |                                                        | ENGINEER'S SEAL | Winnipeg PUBLIC WORKS DEPARTMENT ENGINEERING DIVISION  |                   |                    |
|------------------------------------------------------|---------------------------------------------------------------------------------------------------------------------------------------------------------------------------------------------------------------------------------------------------------------------------------------------------------------------------------------------------------|-----|-------------------|-----------------------------|---------------|------------------------|--------------------------------------------------------|--------------------------------------------------------|-----------------|--------------------------------------------------------|-------------------|--------------------|
| SUPV. U/G STRUCTURES DATE COMMITTEE                  |                                                                                                                                                                                                                                                                                                                                                         |     |                   |                             |               |                        |                                                        |                                                        |                 | ENGINEERING DIVISION                                   |                   |                    |
|                                                      | NOTE:  LOCATION OF UNDERGROUND STRUCTURES AS SHOWN ARE BASED ON THE BEST INFORMATION AVAILABLE. BUT NO GUARANTEE IS GIVEN THAT ALL EXISTING UTILITIES ARE SHOWN OR THAT THE GIVEN LOCATIONS ARE EXACT. CONFIRMATION OF EXISTENCE AND EXACT LOCATION OF ALL SERVICES MUST BE OBTAINED FROM THE INDIVIDUAL UTILITIES BEFORE PROCEEDING WITH CONSTRUCTION. |     |                   |                             | DESIGNE<br>BY | DESIGNED<br>BY         | ВС                                                     | CHECKED<br>BY                                          | RC              |                                                        | 2025 LOCAL STREET | ITY DRAWING NUMBER |
| SHC                                                  |                                                                                                                                                                                                                                                                                                                                                         |     |                   | DRAWN BY RAM APPROVED BY RC |               | RENEWAL PROGRAM S      | 03 OF 33                                               |                                                        |                 |                                                        |                   |                    |
|                                                      |                                                                                                                                                                                                                                                                                                                                                         |     |                   | HOR, SCALE:                 | 1:500         | RELEASED FOR           | 1                                                      | DAGUETTE OTDEET, BROWNING BOUR EVARD TO CANCOME AVENUE |                 |                                                        |                   |                    |
| CON                                                  |                                                                                                                                                                                                                                                                                                                                                         | 0   | ISSUED FOR TENDER | 03/20/2025                  | ВС            | VERTICAL: N/A          | CONSTRUCTION BY:                                       |                                                        |                 | RAQUETTE STREET - BROWNING BOULEVARD TO SANSOME AVENUE |                   |                    |
|                                                      |                                                                                                                                                                                                                                                                                                                                                         | Α   | ISSUED FOR REVIEW |                             |               | CONSULTANT DRAWING NO. | HAULTAIN CRESCENT - RAQUETTE STREET TO RAQUETTE STREET |                                                        |                 |                                                        |                   |                    |
|                                                      |                                                                                                                                                                                                                                                                                                                                                         | NO. | REVISIONS         | DATE                        | BY            | DATE 01/31/2025        | DATE                                                   |                                                        | CT-03           | CONSTRUCTION SIGNAGE AND STAGING PLAN                  |                   |                    |