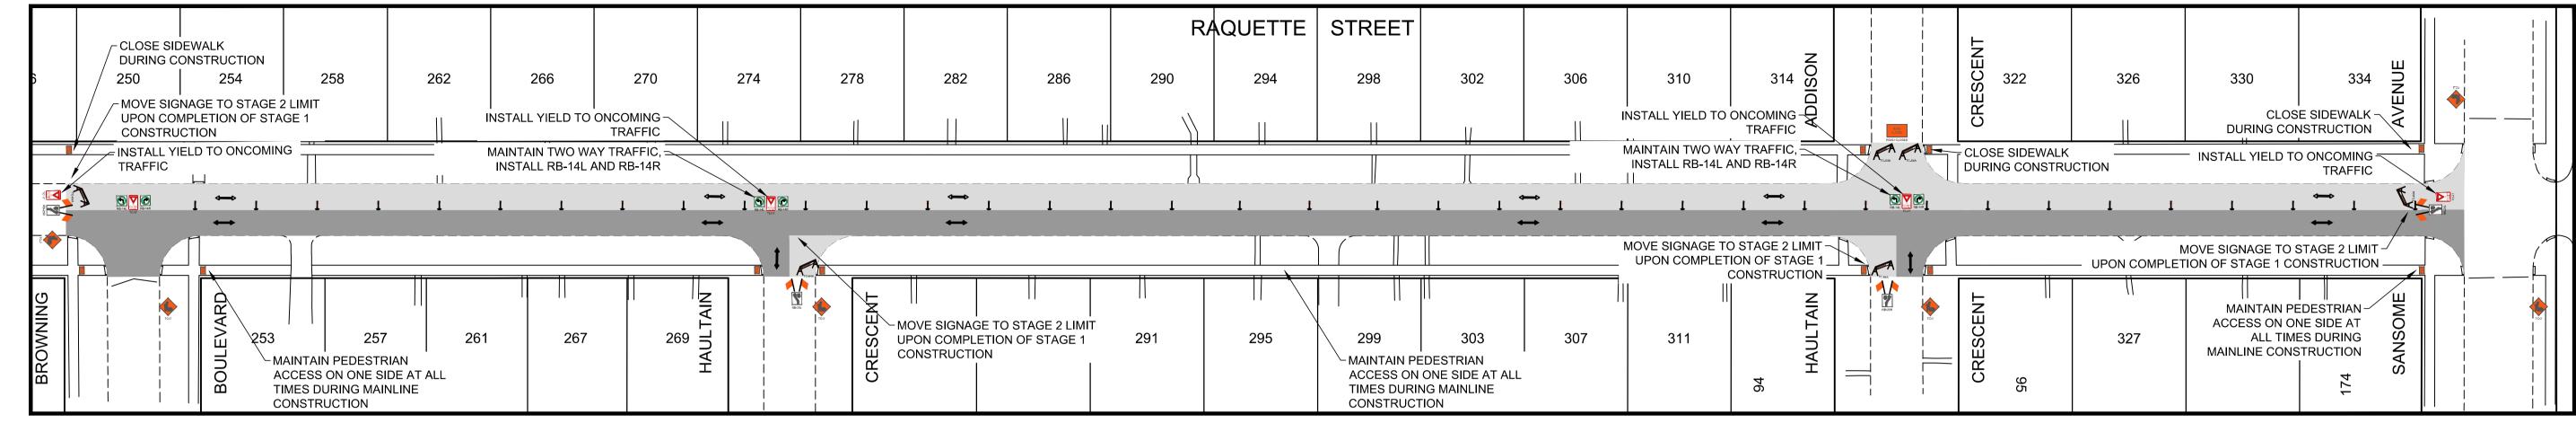

**RAQUETTE STREET - BROWNING BOULEVARD TO SANSOME AVENUE - PLAN VIEW** 

**HAULTAIN CRESCENT - RAQUETTE STREET TO RAQUETTE STREET - PLAN VIEW** 

METRIC WHOLE NUMBERS INDICATE MILLIMETRES DECIMALIZED NUMBERS INDICATE METRES

LEGEND

STAGE 1 WORK AREA

STAGE 2 WORK AREA

→ STAGE 1 TRAFFIC

⇒ STAGE 2 TRAFFIC

1. ALL TEMPORARY SIGNAGE AND TRAFFIC CONTROL TO BE IN ACCORDANCE WITH THE LATEST

EDITION OF THE MANUAL OF TEMPORARY TRAFFIC CONTROL ON CITY STREETS. 2. CONTRACTOR TO MAINTAIN VEHICLE ACCESS TO ALL SIDE STREETS, PRIVATE APPROACHES AT ALL TIMES UNLESS NOTED BY THE CONTRACT ADMINISTRATOR. ANY DISRUPTION TO BE

APPROVED BY THE CONTRACT ADMINISTRATOR AND CONTRACTOR TO ADVISE OWNER.

3. PROPERLY EQUIPPED FLAG PERSONS ARE REQUIRED WHEN MOVING ANY CONSTRUCTION VEHICLES INTO OR OUT OF TRAFFIC.

4. CONTRACTOR TO INSTALL AND MAINTAIN ALL REQUIRED SIGNAGE. CONTRACTOR IS RESPONSIBLE FOR TRAFFIC CONTROL SIGNAGE AND REGULATORY SIGNAGE, WHICH INCLUDES POSTING PARKING RESTRICTIONS FOR CONSTRUCTION ACCESS.

5. TYPICAL SPACING BETWEEN POLYPOSTS IS 9.0m.

| LOCATION APPROVED UNDERGROUND STRUCTURES  B.M. ELEV. |                                                                                                                                                                                                                                                                                                                                                         |     |                   |                             | AECOM         |                        |                                                        |                                                        | ENGINEER'S SEAL | Winnipeg PUBLIC WORKS DEPARTMENT ENGINEERING DIVISION  |                   |                    |
|------------------------------------------------------|---------------------------------------------------------------------------------------------------------------------------------------------------------------------------------------------------------------------------------------------------------------------------------------------------------------------------------------------------------|-----|-------------------|-----------------------------|---------------|------------------------|--------------------------------------------------------|--------------------------------------------------------|-----------------|--------------------------------------------------------|-------------------|--------------------|
| SUPV. U/G STRUCTURES DATE COMMITTEE                  |                                                                                                                                                                                                                                                                                                                                                         |     |                   |                             |               |                        |                                                        |                                                        |                 | ENGINEERING DIVISION                                   |                   |                    |
|                                                      | NOTE:  LOCATION OF UNDERGROUND STRUCTURES AS SHOWN ARE BASED ON THE BEST INFORMATION AVAILABLE. BUT NO GUARANTEE IS GIVEN THAT ALL EXISTING UTILITIES ARE SHOWN OR THAT THE GIVEN LOCATIONS ARE EXACT. CONFIRMATION OF EXISTENCE AND EXACT LOCATION OF ALL SERVICES MUST BE OBTAINED FROM THE INDIVIDUAL UTILITIES BEFORE PROCEEDING WITH CONSTRUCTION. |     |                   |                             | DESIGNE<br>BY | DESIGNED<br>BY         | ВС                                                     | CHECKED<br>BY                                          | RC              |                                                        | 2025 LOCAL STREET | ITY DRAWING NUMBER |
| SHC                                                  |                                                                                                                                                                                                                                                                                                                                                         |     |                   | DRAWN BY RAM APPROVED BY RC |               | RENEWAL PROGRAM S      | 03 OF 33                                               |                                                        |                 |                                                        |                   |                    |
|                                                      |                                                                                                                                                                                                                                                                                                                                                         |     |                   | HOR, SCALE:                 | 1:500         | RELEASED FOR           | 1                                                      | DAGUETTE OTDEET, BROWNING BOUR EVARD TO CANCOME AVENUE |                 |                                                        |                   |                    |
| CON                                                  |                                                                                                                                                                                                                                                                                                                                                         | 0   | ISSUED FOR TENDER | 03/20/2025                  | ВС            | VERTICAL: N/A          | CONSTRUCTION BY:                                       |                                                        |                 | RAQUETTE STREET - BROWNING BOULEVARD TO SANSOME AVENUE |                   |                    |
|                                                      |                                                                                                                                                                                                                                                                                                                                                         | Α   | ISSUED FOR REVIEW |                             |               | CONSULTANT DRAWING NO. | HAULTAIN CRESCENT - RAQUETTE STREET TO RAQUETTE STREET |                                                        |                 |                                                        |                   |                    |
|                                                      |                                                                                                                                                                                                                                                                                                                                                         | NO. | REVISIONS         | DATE                        | BY            | DATE 01/31/2025        | DATE                                                   |                                                        | CT-03           | CONSTRUCTION SIGNAGE AND STAGING PLAN                  |                   |                    |