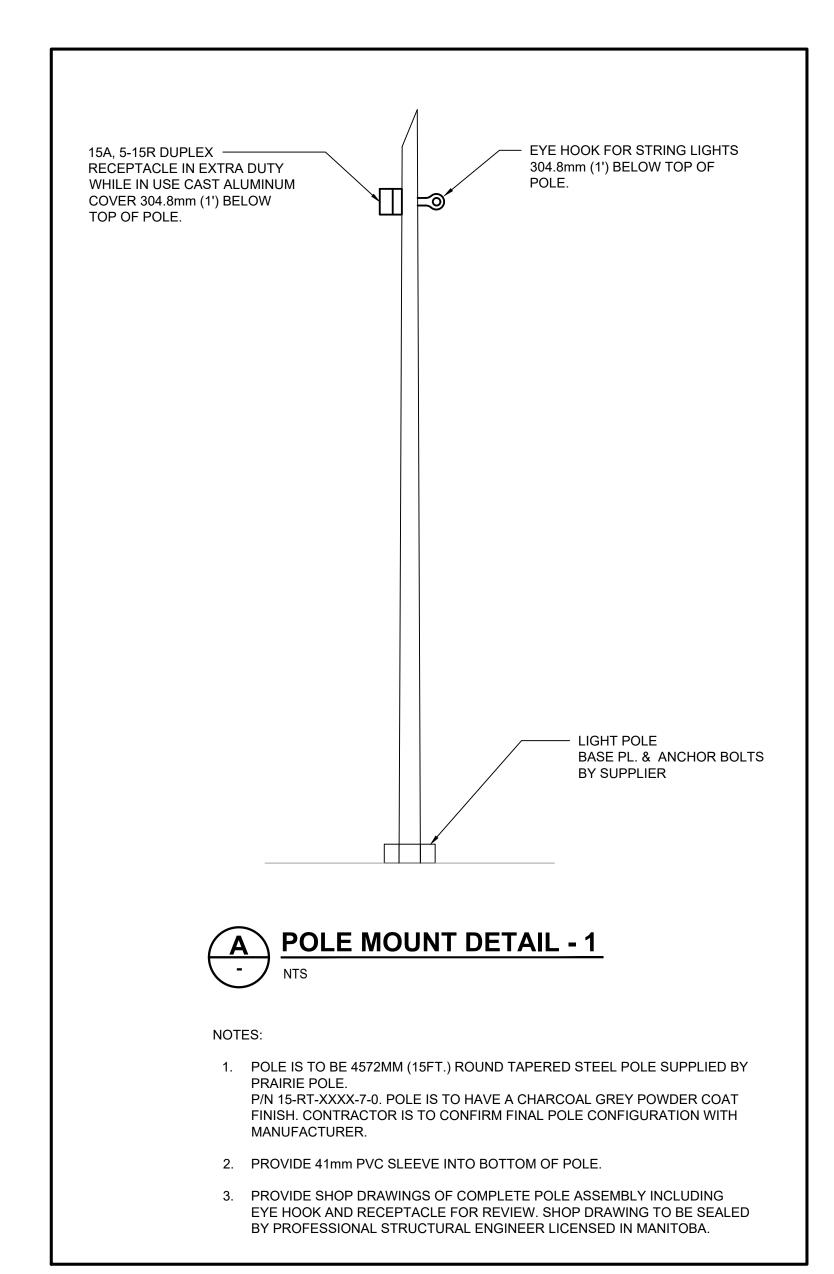

- 1. CONFIRM ALL LUMINAIRE FINISHES WITH THE LANDSCAPE ARCHITECT PRIOR TO ORDERING.
- 2. PROVIDE ALL ACCESSORIES INCLUDING TRIM RINGS, STEMS, CANOPIES, CORDS, MOUNTING HARDWARE, RESTRAINTS, ETC., NECESSARY TO MOUNT THE LUMINAIRE IN A COMPLETE AND APPROVED METHOD.
- 3. POLE FOR TYPE 'B' LUMINAIRES ARE TO BE 4572MM (15FT) TALL POLES.
- 4. PROVIDE 120/12V TRANSFORMER FOR FESTOON LIGHTING, PART NUMBER ADNM-150-2-5-12-D. MOUNT TRANSFORMER WITHIN LIGHTING CONTROL SECTION OF DISTRIBUTION ENCLOSURE. FESTOON LIGHTING IS TO BE SPLIT INTO TWO RUNS.

BY A PROFESSIONAL STRUCTURAL ENGINEER LICENSED IN MANITOBA.