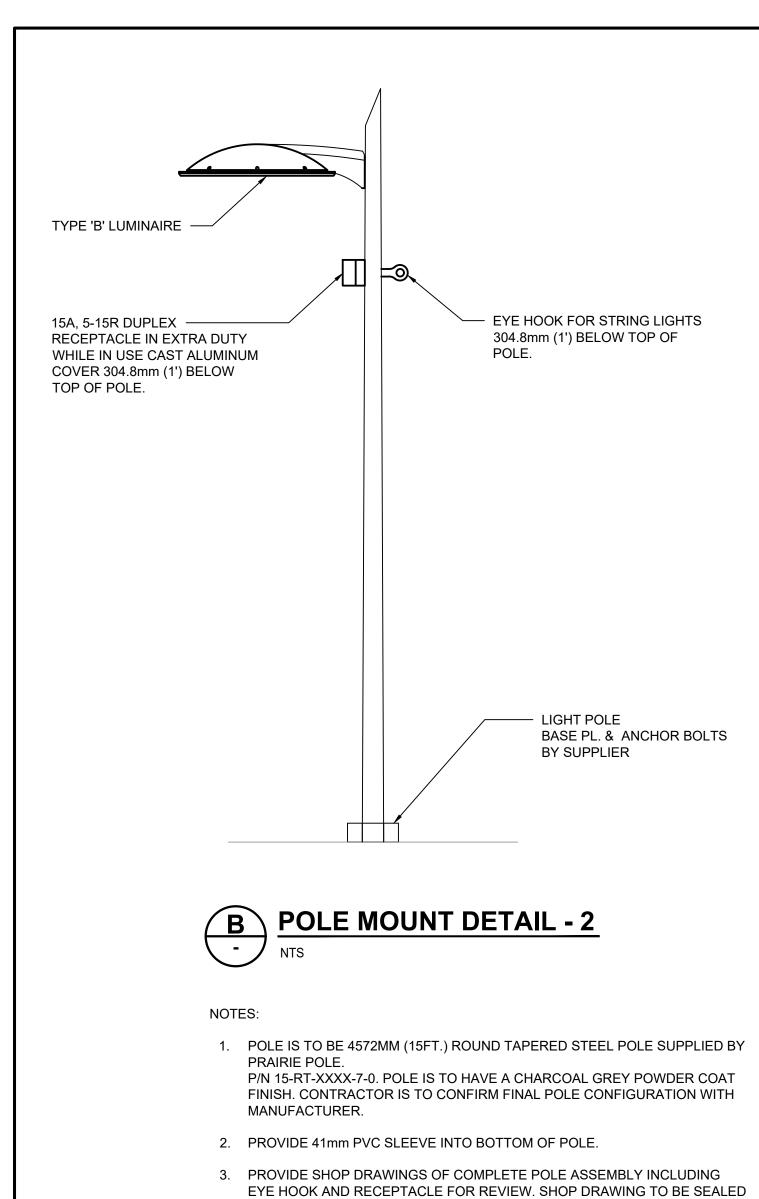

| LUMINAIRE SCHEDULE |                 |                     |                                                                                                                                                                                                                                                                                                                                                                                                                                                                                                                                                                                                                                                                                                                                                                                                                                                                                                                                                                                                                                                                                                                                                                                                                                                                                                                                                                                                                                                                                                                                                                                                                                                                                                                                                                                                                                                                                                                                                                                                                                                                                                                                |                                  |                                     |                  |
|--------------------|-----------------|---------------------|--------------------------------------------------------------------------------------------------------------------------------------------------------------------------------------------------------------------------------------------------------------------------------------------------------------------------------------------------------------------------------------------------------------------------------------------------------------------------------------------------------------------------------------------------------------------------------------------------------------------------------------------------------------------------------------------------------------------------------------------------------------------------------------------------------------------------------------------------------------------------------------------------------------------------------------------------------------------------------------------------------------------------------------------------------------------------------------------------------------------------------------------------------------------------------------------------------------------------------------------------------------------------------------------------------------------------------------------------------------------------------------------------------------------------------------------------------------------------------------------------------------------------------------------------------------------------------------------------------------------------------------------------------------------------------------------------------------------------------------------------------------------------------------------------------------------------------------------------------------------------------------------------------------------------------------------------------------------------------------------------------------------------------------------------------------------------------------------------------------------------------|----------------------------------|-------------------------------------|------------------|
|                    |                 |                     | MOUTING SED ON THE SED | LAMPS                            | POWER ## ##                         |                  |
| TYPE               | MANUFACTURER    | PART/MODEL #        | CEILING WALL RECESSED SURFACE SUSPENDEI QTY PER LUMINAIRE                                                                                                                                                                                                                                                                                                                                                                                                                                                                                                                                                                                                                                                                                                                                                                                                                                                                                                                                                                                                                                                                                                                                                                                                                                                                                                                                                                                                                                                                                                                                                                                                                                                                                                                                                                                                                                                                                                                                                                                                                                                                      | TYPE COLOR TEMP (°K) LUMENS (LM) | VOLTAGE (V) WATTS PER LUMINAIRE (W) | NOTES            |
| A                  | TIVOLI LIGHTING | LSL2-K-24-S-30-C-12 | 1                                                                                                                                                                                                                                                                                                                                                                                                                                                                                                                                                                                                                                                                                                                                                                                                                                                                                                                                                                                                                                                                                                                                                                                                                                                                                                                                                                                                                                                                                                                                                                                                                                                                                                                                                                                                                                                                                                                                                                                                                                                                                                                              | LED 3000K 1053                   | 120V 14W                            | REFER TO NOTE#4. |
| В                  | COOPER LIGHTING | TT-D1-830-U-T4-PM   | 1                                                                                                                                                                                                                                                                                                                                                                                                                                                                                                                                                                                                                                                                                                                                                                                                                                                                                                                                                                                                                                                                                                                                                                                                                                                                                                                                                                                                                                                                                                                                                                                                                                                                                                                                                                                                                                                                                                                                                                                                                                                                                                                              | LED 3000K 4000                   | 120V 29W                            | -                |

- 1. CONFIRM ALL LUMINAIRE FINISHES WITH THE LANDSCAPE ARCHITECT PRIOR TO ORDERING.
- 2. PROVIDE ALL ACCESSORIES INCLUDING TRIM RINGS, STEMS, CANOPIES, CORDS, MOUNTING HARDWARE, RESTRAINTS, ETC., NECESSARY TO MOUNT THE LUMINAIRE IN A COMPLETE AND APPROVED METHOD.
- 3. POLE FOR TYPE 'B' LUMINAIRES ARE TO BE 4572MM (15FT) TALL POLES.
- 4. PROVIDE 120/12V TRANSFORMER FOR FESTOON LIGHTING, PART NUMBER ADNM-150-2-5-12-D. MOUNT TRANSFORMER WITHIN LIGHTING CONTROL SECTION OF DISTRIBUTION ENCLOSURE. FESTOON LIGHTING IS TO BE SPLIT INTO TWO RUNS.

BY A PROFESSIONAL STRUCTURAL ENGINEER LICENSED IN MANITOBA.