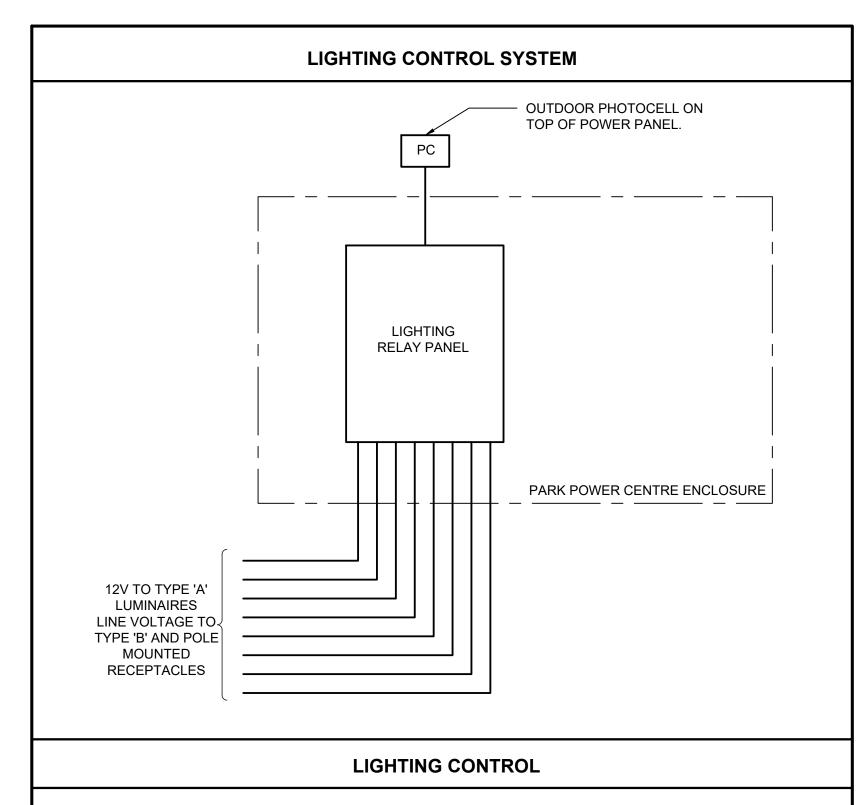

## SYSTEM DESCRIPTION

- 1. LIGHTING CONTROL SYSTEM IS SUPPLIED AND INSTALLED, WIRED, CONNECTED AND COMMISSIONED BY THIS CONTRACTOR.
- 2. INSTALL ENTIRE SYSTEM AS PER MANUFACTURER'S RECOMMENDATIONS AND COORDINATE ALL WORK WITH THE GENERAL CONTRACTOR.

## LIGHTING CONTROL SEQUENCE OF OPERATION

- 1. CONFIRM FINAL PROGRAMMING OF SWITCHES WITH OWNER AND ENGINEER ON SITE.
- 2. NORMAL OPERATION OF TYPE 'A' AND TYPE 'B' LUMINAIRES TO BE VIA ENCLOSURE MOUNTED PHOTOCELL AND ON/OFF MANUAL CONTROL.
- 3. POLE MOUNTED RECEPTACLES TO BE CONTROLLED WITH PHOTOCELL AND ON/OFF MANUAL CONTROL. ALL RECEPTACLES ARE TO BE CONTROLLED TOGETHER.
- 4. CIRCUIT FOR GROUND BOX A-5 TO BE CONTROLLED WITH PHOTOCELL AND MANUAL ON/OFF CONTROL.
- 5. INSTALL ENTIRE SYSTEM AS PER MANUFACTURER'S RECOMMENDATIONS AND COORDINATE ALL WORK WITH GENERAL CONTRACTOR AND OWNER REPRESENTATIVE.