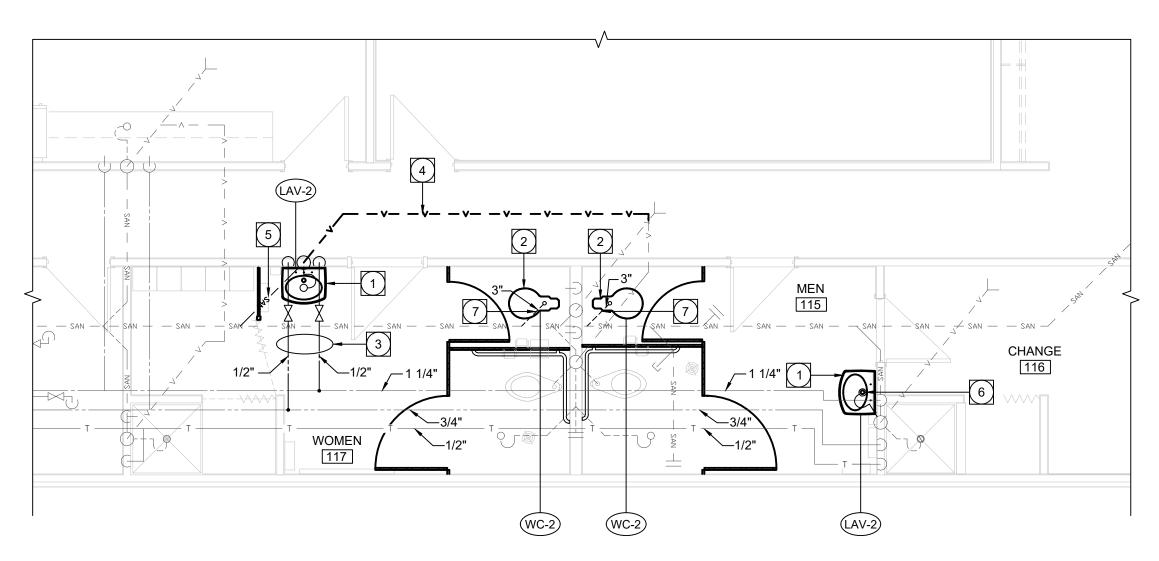

PARTIAL MAIN FLOOR PLAN - PLUMBING RENOVATION

## **RENOVATION NOTES:**

- (1) NEW WALL MOUNTED LAVATORY
- 2 NEW FLOOR MOUNTED WATER CLOSET
- NEW 1/2" DCW AND DHW LINE C/W 1/2" INSULATION, CONNECTED TO EXISTING DCW AND DHW LINES IN THE CEILINGS SPACE
- NEW VENT LINE CONNECTED TO THE EXISTING VENT LINE IN CEILING SPACE
- NEW 1 1/2" UNDERSLAB SANITARY LINE, CONNECT TO THE EXISTING SANITARY LINE
- CONNECT NEW SINK TO THE EXISTING PLUMBING LINES IN THE WALL
- 7 NEW 3" UNDERSLAB SANITARY LINE CONNECT TO THE EXISTING SANITARY LINE