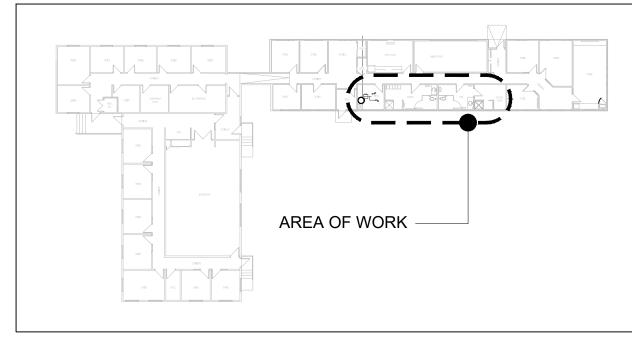

PARTIAL MAIN FLOOR PLAN - PLUMBING RENOVATION

## **RENOVATION NOTES:**

- (1) NEW WALL MOUNTED LAVATORY
- 2 NEW FLOOR MOUNTED WATER CLOSET
- NEW 1/2" DCW AND DHW LINE C/W 1/2" INSULATION, CONNECTED TO EXISTING DCW AND DHW LINES IN THE CEILINGS SPACE
- NEW VENT LINE CONNECTED TO THE EXISTING VENT LINE IN CEILING SPACE
- NEW 1 1/2" UNDERSLAB SANITARY LINE, CONNECT TO THE EXISTING SANITARY LINE
- CONNECT NEW SINK TO THE EXISTING PLUMBING LINES IN THE WALL
- 7 NEW 3" UNDERSLAB SANITARY LINE CONNECT TO THE EXISTING SANITARY LINE





## **GENERAL NOTES**

- 1. THIS DRAWING SHALL NOT BE SCALED.
- 2. THE CONTRACTOR SHALL VISIT THE SITE AND SATISFY ONESELF ALL DIMENSIONS, DATUM, AND DETAILED INFORMATION SHOWN ARE CORRECT.
- 3. THE CONTRACTOR IS TO REVIEW AND COORDINATE ALL ARCHITECTURAL, MECHANICAL, AND ELECTRICAL DRAWINGS FOR ADDITIONAL OPENINGS THROUGH FLOORS, WALLS, AND CEILINGS FOR DUCT, PIPE AND ELECTRICAL RISERS AND ALL OPENINGS NOT SHOWN ON DRAWINGS.
- 4. ALL OPENING THROUGH FIRE ASSEMBLIES ARE TO BE FIRED STOPPED AND SEALED WITH ULC APPROVED FIRE STOPPING TO MAINTAIN THE INTEGRITY OF THE FIRE SEPARATION, AND PROVIDE A SMOKE TIGHT BARRIER.
- 5. ALL PRODUCTS AND MATERIALS TO BE USED AND INSTALLED SHALL CONFORM WITH MANUFACTURER'S SPECIFICATIONS & APPLICABLE CODES.
- 6. THE CONTRACTOR SHALL BE RESPONSIBLE TO PATC