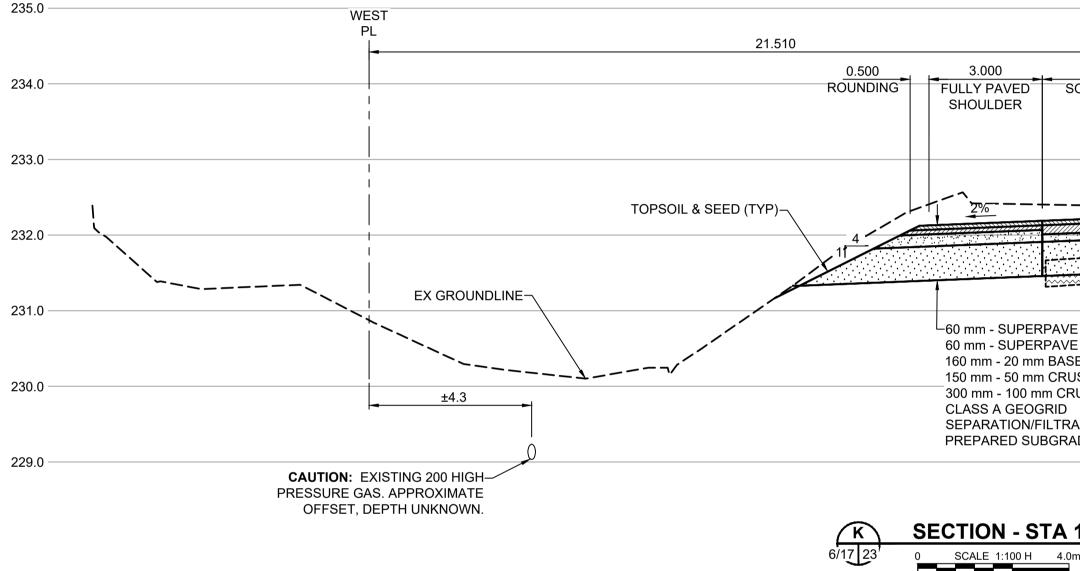

7/19 23

## 6/16 23 SCALE 1:50 V CONTROL LINE 3.000 3.700 3.700 FULLY PAVED SOUTHBOUND SOUTHBOUND SHOULDER LANE LANE



2.0m

## SECTION - STA 1+500

## **SECTION - STA 1+737.50**

## 0 SCALE 1:100 H 4.0m SCALE 1:50 V 2.0m

| LOCATION APPROVED<br>UNDERGROUND STRUCTURES                                                                                                                                                                                                                                                                         |          | BM 88-012 W. side Pembina Hwy., Tblt. in S.   ELEV 233.291 m 3525/3527 Pembina Hwy., 1.0 m V from S.E. Cor. of Bldg. (Post Office |                      | W. & 0.3 m below brick |                | Stante                                         | C