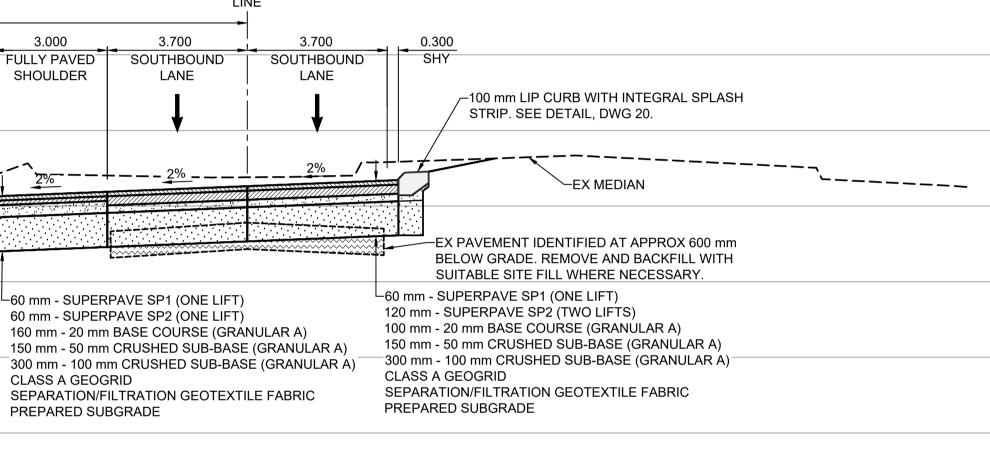

7/19 23

## 6/16 23 SCALE 1:50 V CONTROL LINE 3.000 3.700 3.700 FULLY PAVED SOUTHBOUND SOUTHBOUND SHOULDER LANE LANE



2.0m

## SECTION - STA 1+500

## **SECTION - STA 1+737.50**

## 0 SCALE 1:100 H 4.0m SCALE 1:50 V 2.0m

| LOCATION APPROVED<br>UNDERGROUND STRUCTURES                                                                                                                                                                                                                                                                         |          | BM 88-012 W. side Pembina Hwy., Tblt. in S.   ELEV 233.291 m 3525/3527 Pembina Hwy., 1.0 m V from S.E. Cor. of Bldg. (Post Office |                      | W. & 0.3 m below brick |                | Stante                                         | C              |              | PROFESSIONAL'S SEAL                                      |
|---------------------------------