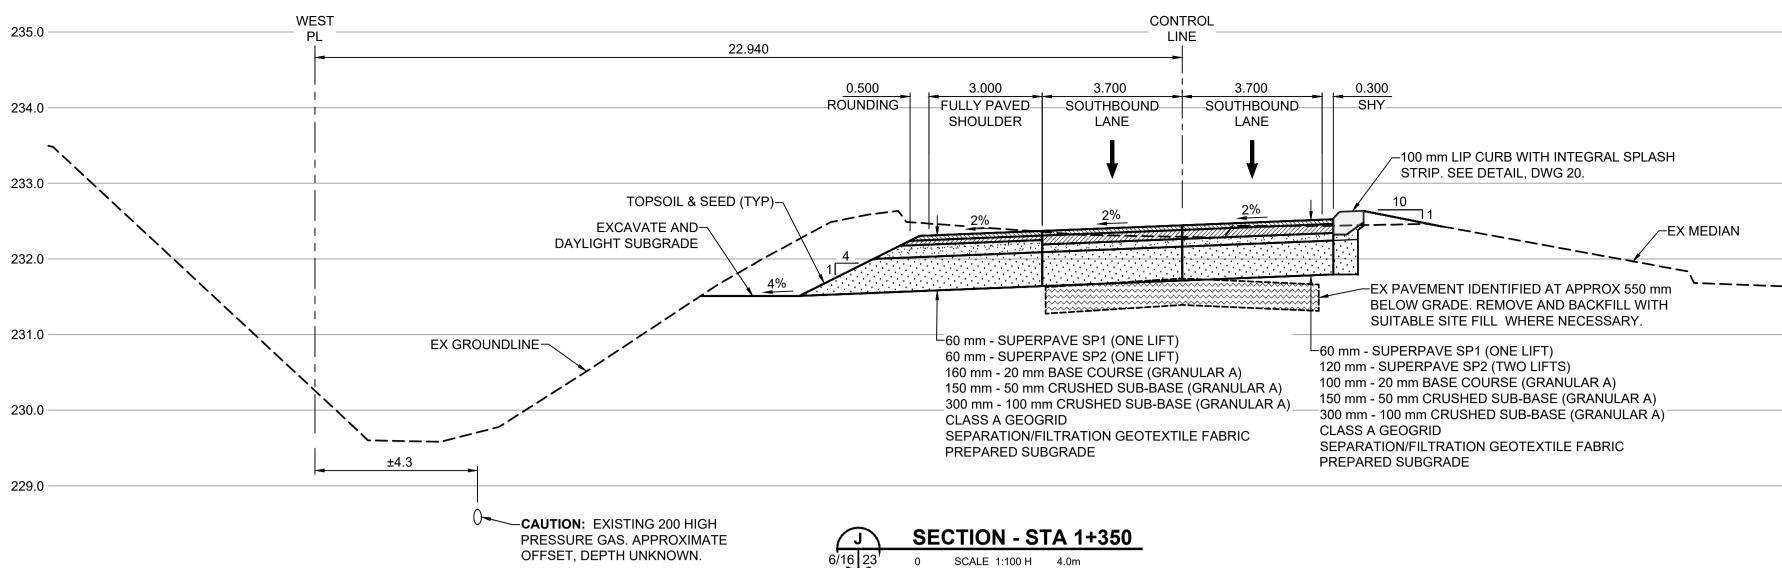

7/19 23

## 6/16 23 SCALE 1:50 V CONTROL LINE 3.000 3.700 3.700 FULLY PAVED SOUTHBOUND SOUTHBOUND SHOULDER LANE LANE



2.0m

## SECTION - STA 1+500

## **SECTION - STA 1+737.50**

## 0 SCALE 1:100 H 4.0m SCALE 1:50 V 2.0m

| LOCATION APPROVED<br>UNDERGROUND STRUCTURES                                                                                                                                                                                                                                                                         |          | BM 88-012 W. side Pembina Hwy., Tblt. in S.   ELEV 233.291 m 3525/3527 Pembina Hwy., 1.0 m V from S.E. Cor. of Bldg. (Post Office |                      | W. & 0.3 m below brick |                | Stante                                         | C