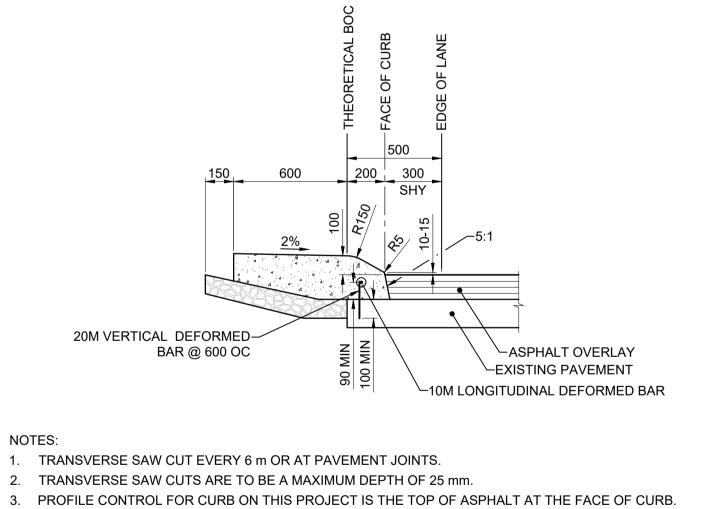

| 0<br>No. | ISSUED FOR TENDER<br>REVISIONS                                                                                                    | 25/03/18<br>YY/MM/DD | MEE<br>BY              | DATE           | March 14, 2025                                 | DATE           |              | 08660c-300.dwg                                           |

NOTES:

235.0

- 234.0

233.0

- 232.0

- 231.0

- 230.0

229.0

| - 235.0     |
|-------------|
| - 234.0     |
| - 233.0     |
| <br>- 232.0 |
| - 231.0     |
| <br>- 230.0 |
| <br>- 229.0 |
|             |





J, K & L