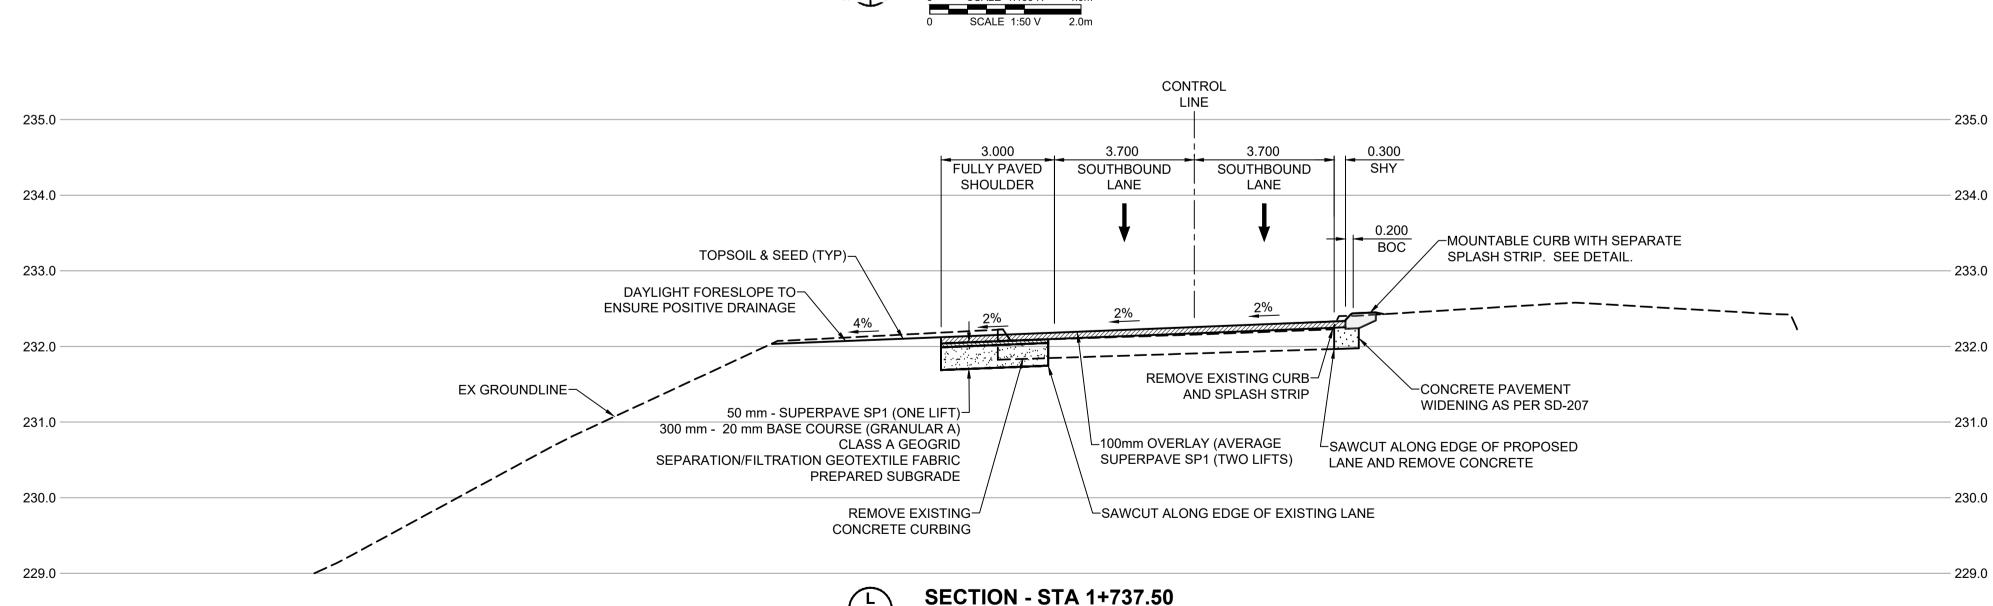

7/19 23

## 6/16 23 SCALE 1:50 V CONTROL LINE 3.000 3.700 3.700 FULLY PAVED SOUTHBOUND SOUTHBOUND SHOULDER LANE LANE



2.0m

## SECTION - STA 1+500

## **SECTION - STA 1+737.50**

## 0 SCALE 1:100 H 4.0m SCALE 1:50 V 2.0m

| LOCATION APPROVED<br>UNDERGROUND STRUCTURES                                                                                                                                                                                                                                                                         |          | BM 88-012 W. side Pembina Hwy., Tblt. in S.   ELEV 233.291 m 3525/3527 Pembina Hwy., 1.0 m V from S.E. Cor. of Bldg. (Post Office |                      | W. & 0.3 m below brick |                | Stante                                         | C