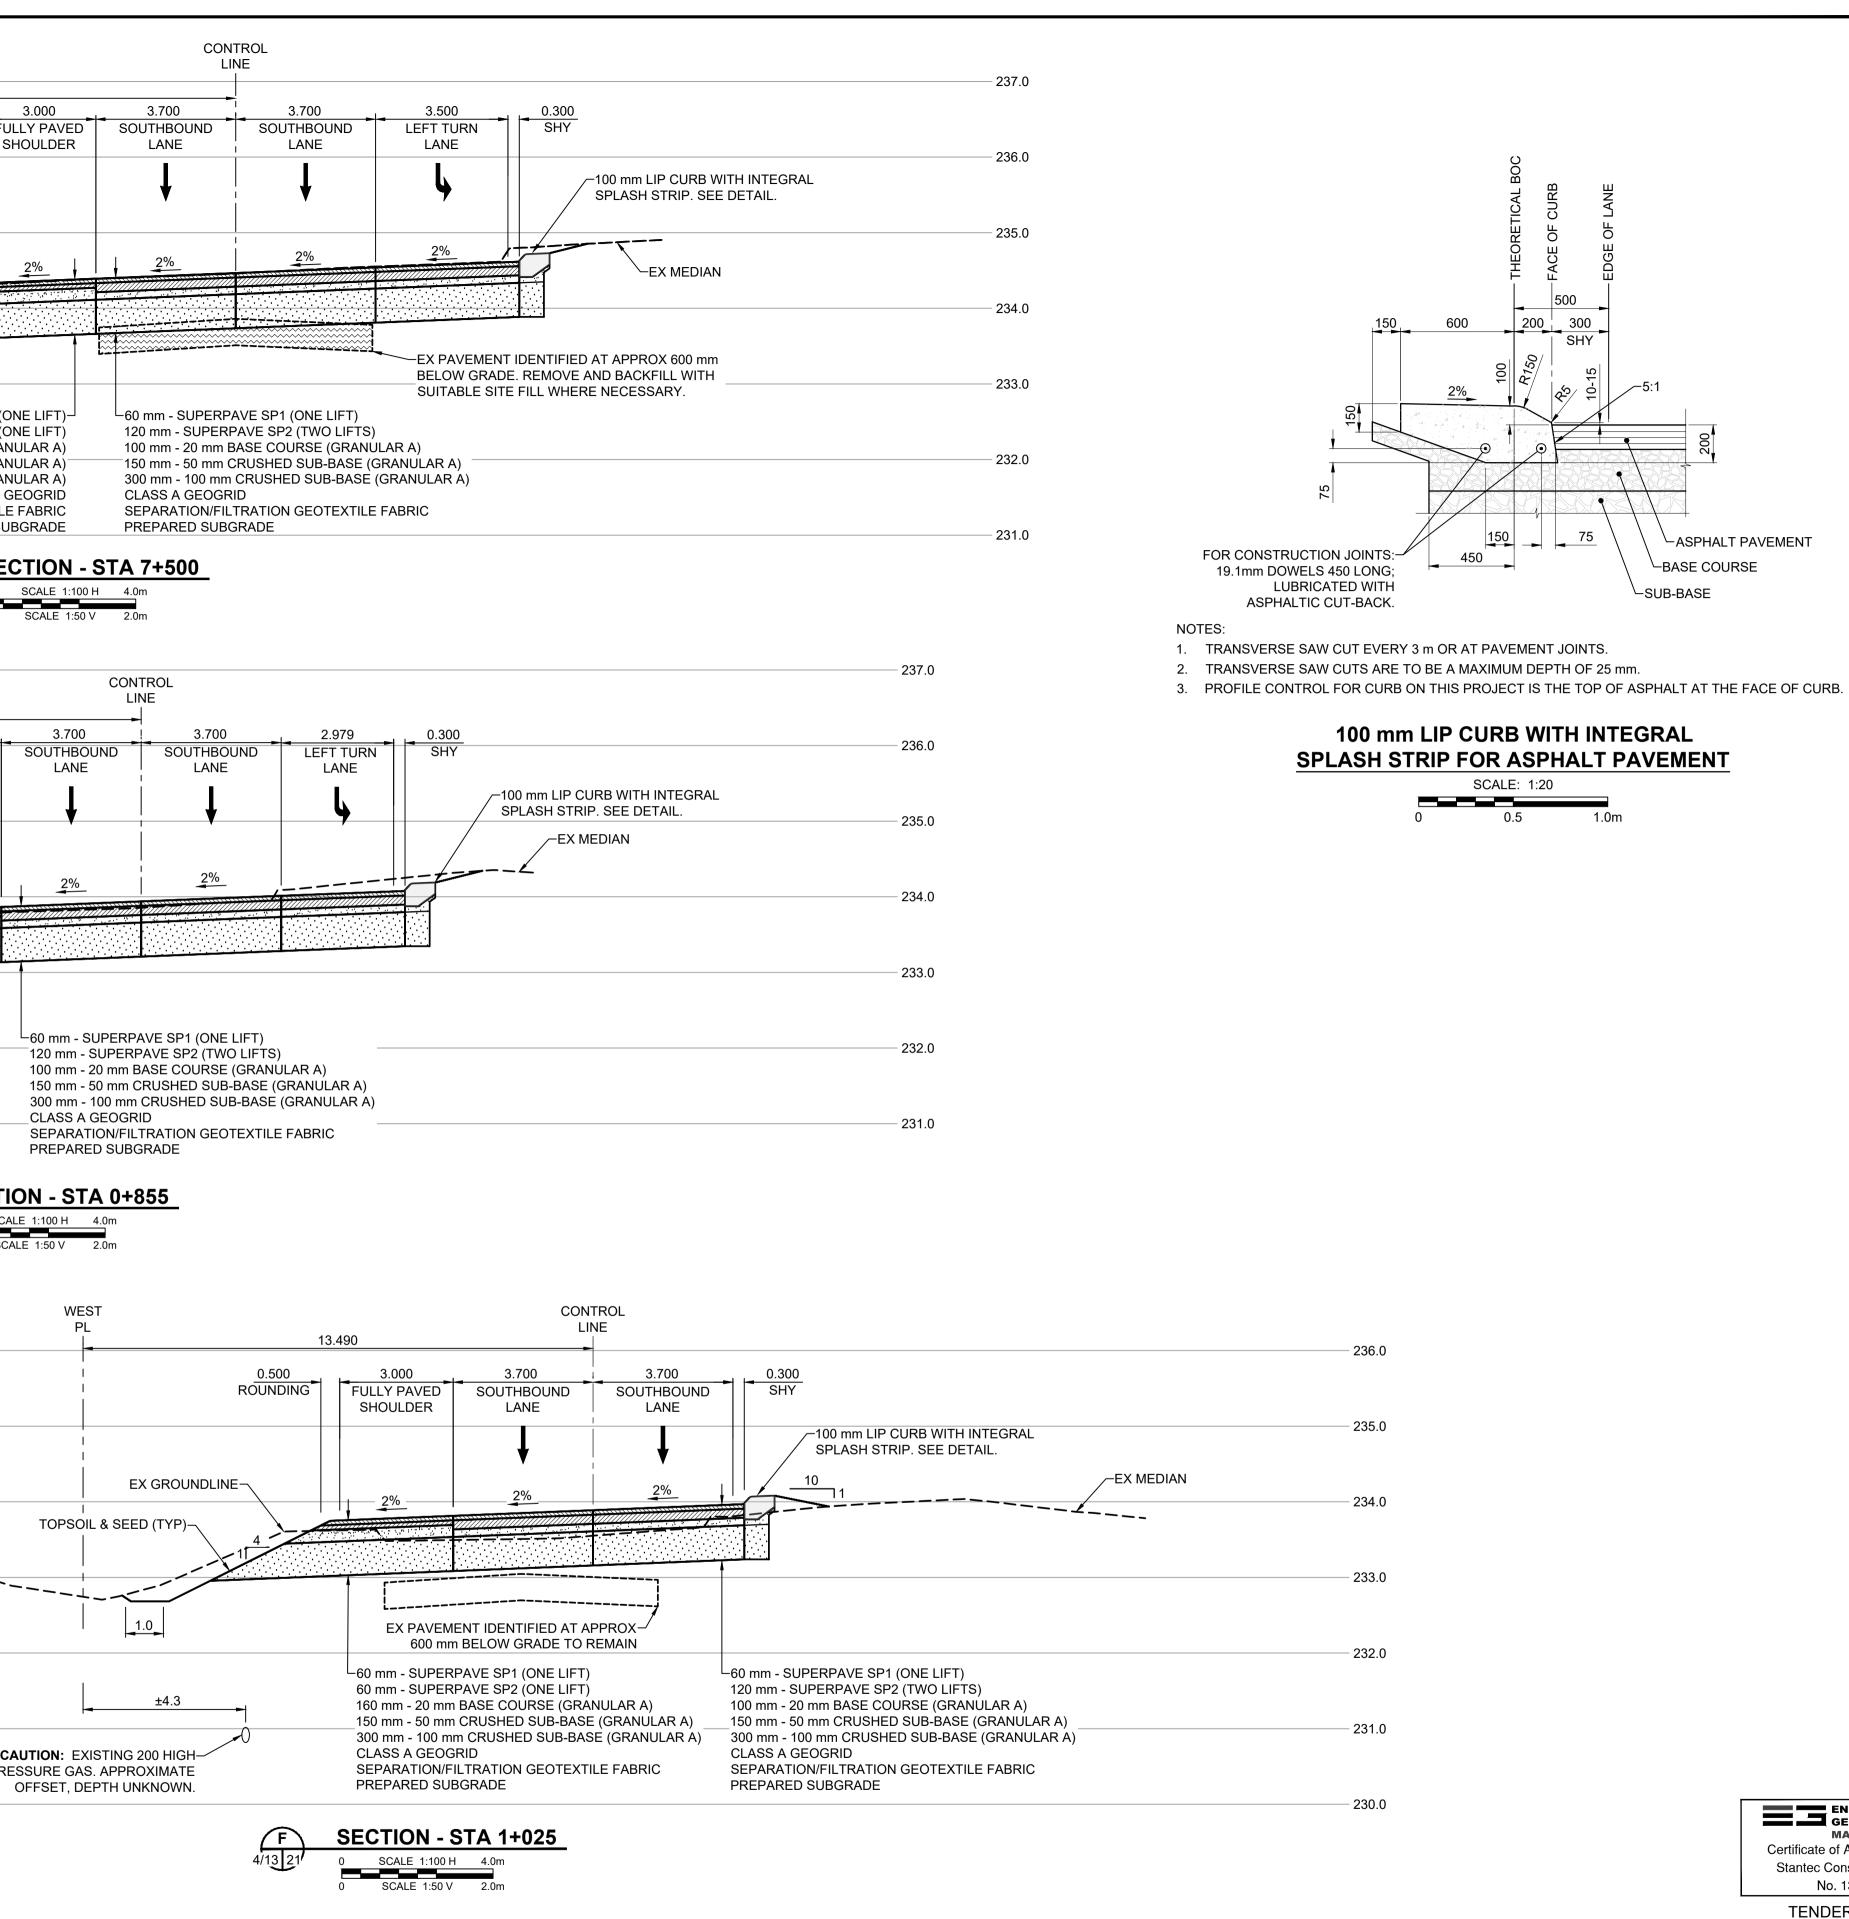

|          | WEST<br>PL |                                                                                  |
|----------|------------|----------------------------------------------------------------------------------|
| 237.0    |            | 27.070                                                                           |
|          | <b> </b> ⊲ | 0.500                                                                            |
|          |            |                                                                                  |
| 236.0 —— |            |                                                                                  |
|          |            |                                                                                  |
|          |            |                                                                                  |
| 235.0 —— | <br>       |                                                                                  |
|          |            | TOPSOIL & SEED (TYP)                                                             |
|          |            |                                                                                  |
| 234.0 —— |            |                                                                                  |
|          |            | EX GROUNDLINE                                                                    |
|          |            |                                                                                  |
| 233.0 —— | <br>       |                                                                                  |
|          |            | 60 mm - SUPERPAVE SP1 (OI                                                        |
|          |            | 60 mm - SUPERPAVE SP2 (O<br>160 mm - 20 mm BASE COURSE (GRAN                     |
| 232.0 —— |            | 150 mm - 50 mm CRUSHED SUB-BASE (GRAN                                            |
|          |            | 300 mm - 100 mm CRUSHED SUB-BASE (GRAN<br>CLASS A G                              |
|          |            | SEPARATION/FILTRATION GEOTEXTILE<br>PREPARED SUI                                 |
| 231.0 —— |            |                                                                                  |
|          |            |                                                                                  |
|          |            | 3/11 21/ 0                                                                       |
|          |            | 0                                                                                |
|          |            |                                                                                  |
|          | 237.0      | WEST                                                                             |
|          |            | PL                                                                               |
|          |            | 19.720                                                                           |
|          | 236.0      | 0.500 3.000<br>ROUNDING FULLY PAVED                                              |
|          |            | SHOULDER                                                                         |
|          |            |                                                                                  |
|          | 235.0      |                                                                                  |
|          |            |                                                                                  |
|          |            |                                                                                  |
|          | 234.0      |                                                                                  |
|          |            | TOPSOIL & SEED (TYP)                                                             |
|          |            |                                                                                  |
|          | 233.0      |                                                                                  |
|          |            |                                                                                  |
|          |            |                                                                                  |
|          | 232.0      | ±4.3     60 mm - SUPERPAVE SP1 (ONE LIFT)       60 mm - SUPERPAVE SP2 (ONE LIFT) |
|          |            | 160 mm - 20 mm BASE COURSE (GRANULAR A)                                          |

CAUTION: EXISTING 200 HIGH

236.0 -

235.0 -

PRESSURE GAS. APPROXIMATE

OFFSET, DEPTH UNKNOWN.

231.0 -

|      | E       | SEC |                |
|------|---------|-----|----------------|
|      | 4/12 21 | 0   | SCALE<br>SCALE |
|      |         |     |                |
|      | <br>    |     |                |
|      |         |     |                |
| <br> | <br>    |     |                |
|      |         |     |                |

150 mm - 50 mm CRUSHED SUB-BASE (GRANULAR A)

SEPARATION/FILTRATION GEOTEXTILE FABRIC

CLASS A GEOGRID

PREPARED SUBGRADE

300 mm - 100 mm CRUSHED SUB-BASE (GRANULAR A)

| 4.0 |             |
|-----|-------------|
| 3.0 |             |
| 3.0 | <u>````</u> |
| 2.0 |             |
| 1.0 | C/<br>PRE   |
| 0.0 |             |

METRIC WHOLE NUMBERS INDICATE MILLIMETRES DECIMALIZED NUMBERS INDICATE METRES

| WEST<br>PL<br>L13                                                                                                                                                                                     | CONTROL<br>LINE                                                                                                                                                                                                                                                                                                                                                                                                                                                                                                                                                                                                                                                                                                                                                                                                                                                                                                                                                                                                                                                                                                                                                                                                                                                                                                                                                                                                                                                                                                                                                                                                                                                                                                                                                                                                                                                                                                                                                                                                                                                                                        |                                                                                                                                                    |                                                                                               |                                                              |
|-------------------------------------------------------------------------------------------------------------------------------------------------------------------------------------------------------|--------------------------------------------------------------------------------------------------------------------------------------------------------------------------------------------------------------------------------------------------------------------------------------------------------------------------------------------------------------------------------------------------------------------------------------------------------------------------------------------------------------------------------------------------------------------------------------------------------------------------------------------------------------------------------------------------------------------------------------------------------------------------------------------------------------------------------------------------------------------------------------------------------------------------------------------------------------------------------------------------------------------------------------------------------------------------------------------------------------------------------------------------------------------------------------------------------------------------------------------------------------------------------------------------------------------------------------------------------------------------------------------------------------------------------------------------------------------------------------------------------------------------------------------------------------------------------------------------------------------------------------------------------------------------------------------------------------------------------------------------------------------------------------------------------------------------------------------------------------------------------------------------------------------------------------------------------------------------------------------------------------------------------------------------------------------------------------------------------|----------------------------------------------------------------------------------------------------------------------------------------------------|-----------------------------------------------------------------------------------------------|--------------------------------------------------------------|
| 0.500<br>ROUNDING                                                                                                                                                                                     | 3.000 3.700 3.70<br>FULLY PAVED SOUTHBOUND SOUTHB<br>SHOULDER LANE LAN                                                                                                                                                                                                                                                                                                                                                                                                                                                                                                                                                                                                                                                                                                                                                                                                                                                                                                                                                                                                                                                                                                                                                                                                                                                                                                                                                                                                                                                                                                                                                                                                                                                                                                                                                                                                                                                                                                                                                                                                                                 | DUND SHY                                                                                                                                           | 236.0                                                                                         |                                                              |
|                                                                                                                                                                                                       |                                                                                                                                                                                                                                                                                                                                                                                                                                                                                                                                                                                                                                                                                                                                                                                                                                                                                                                                                                                                                                                                                                                                                                                                                                                                                                                                                                                                                                                                                                                                                                                                                                                                                                                                                                                                                                                                                                                                                                                                                                                                                                        | -100 mm LIP CURB WITH INTEGRAL<br>SPLASH STRIP. SEE DETAIL.<br>10                                                                                  | 235.0                                                                                         |                                                              |
| OPSOIL & SEED (TYP)                                                                                                                                                                                   | <u>2%</u> <u>2%</u> <u>2%</u>                                                                                                                                                                                                                                                                                                                                                                                                                                                                                                                                                                                                                                                                                                                                                                                                                                                                                                                                                                                                                                                                                                                                                                                                                                                                                                                                                                                                                                                                                                                                                                                                                                                                                                                                                                                                                                                                                                                                                                                                                                                                          |                                                                                                                                                    | 234.0                                                                                         |                                                              |
|                                                                                                                                                                                                       |                                                                                                                                                                                                                                                                                                                                                                                                                                                                                                                                                                                                                                                                                                                                                                                                                                                                                                                                                                                                                                                                                                                                                                                                                                                                                                                                                                                                                                                                                                                                                                                                                                                                                                                                                                                                                                                                                                                                                                                                                                                                                                        |                                                                                                                                                    | 233.0                                                                                         |                                                              |
| 1.0                                                                                                                                                                                                   | EX PAVEMENT IDENTIFIED AT APPROX<br>600 mm BELOW GRADE TO REMAIN<br>60 mm - SUPERPAVE SP1 (ONE LIFT)                                                                                                                                                                                                                                                                                                                                                                                                                                                                                                                                                                                                                                                                                                                                                                                                                                                                                                                                                                                                                                                                                                                                                                                                                                                                                                                                                                                                                                                                                                                                                                                                                                                                                                                                                                                                                                                                                                                                                                                                   |                                                                                                                                                    | 232.0                                                                                         |                                                              |
| ±4.3<br><b>IN:</b> EXISTING 200 HIGH<br>RE GAS. APPROXIMATE                                                                                                                                           | 60 mm - SUPERPAVE SP1 (ONE LIFT)<br>60 mm - SUPERPAVE SP2 (ONE LIFT)<br>160 mm - 20 mm BASE COURSE (GRANULAR A)<br>150 mm - 50 mm CRUSHED SUB-BASE (GRANULA<br>300 mm - 100 mm CRUSHED SUB-BASE (GRANULA<br>CLASS A GEOGRID<br>SEPARATION/FILTRATION GEOTEXTILE FABRIC                                                                                                                                                                                                                                                                                                                                                                                                                                                                                                                                                                                                                                                                                                                                                                                                                                                                                                                                                                                                                                                                                                                                                                                                                                                                                                                                                                                                                                                                                                                                                                                                                                                                                                                                                                                                                                 | 120 mm - SUPERPAVE SP2 (TWO LIFTS)<br>100 mm - 20 mm BASE COURSE (GRANULAR A)<br>A)150 mm - 50 mm CRUSHED SUB-BASE (GRANULAR A)                    | 231.0                                                                                         |                                                              |
| ET, DEPTH UNKNOWN.                                                                                                                                                                                    | PREPARED SUBGRADE SECTION - STA 1+025 O SCALE 1:100 H 4.0m                                                                                                                                                                                                                                                                                                                                                                                                                                                                                                                                                                                                                                                                                                                                                                                                                                                                                                                                                                                                                                                                                                                                                                                                                                                                                                                                                                                                                                                                                                                                                                                                                                                                                                                                                                                                                                                                                                                                                                                                                                             | PREPARED SUBGRADE                                                                                                                                  | Certificate                                                                                   | ENGINEERS<br>GEOSCIENTISTS<br>MANITOBA<br>e of Authorization |
|                                                                                                                                                                                                       | 0 SCALE 1:50 V 2.0m                                                                                                                                                                                                                                                                                                                                                                                                                                                                                                                                                                                                                                                                                                                                                                                                                                                                                                                                                                                                                                                                                                                                                                                                                                                                                                                                                                                                                                                                                                                                                                                                                                                                                                                                                                                                                                                                                                                                                                                                                                                                                    |                                                                                                                                                    | 1                                                                                             | Consulting Ltd.<br>No. 1301<br>DER No. 45-2025               |
|                                                                                                                                                                                                       | BM       88-012       W. side Pembina Hwy., Tblt. in S. Conc. foundation of No.         ELEV       233.291 m       3525/3527 Pembina Hwy., 1.0 m W. & 0.3 m below brick from S.E. Cor. of Bldg. (Post Office)         Image: Constraint of the state of th                                                                                                | <b>Stantec</b><br>500 - 311 Portage Avenue, Winnipeg MB Canada R3B 2B9<br>Tel. 204.489,5900 Fax. 204.453.9012 www.stantec.com                      | Winnipeg HE CITY OF WINN<br>Winnipeg PUBLIC WORKS DEPARTM                                     |                                                              |
| <b>NOTE:</b><br>LOCATION OF UNDERGROUND STRUCTURES<br>AS SHOWN ARE BASED ON THE BEST<br>INFORMATION AVAILABLE BUT NO<br>GUARANTEE IS GIVEN THAT ALL EXISTING<br>UTILITIES ARE SHOWN OR THAT THE GIVEN | Image: marked state         Image: marked state           Image: marked state         Image: marked state <td>DESIGNED<br/>BYMEECHECKED<br/>BYJGKEDGA<br/>Membe<br/>45339DRAWN<br/>BYDMLAPPROVED<br/>BYRPBPROFESS</td> <td>2025 REGIONAL STREET RENEWALS<br/>SOUTHBOUND PEMBINA HIGHWAY<br/>RECONSTRUCTION AND RESURFACING</td> <td>RAWING NUMBER<br/>P-3589-21<br/>OF<br/>21 24</td>                                                                                                                                                                                                                                                                                                                                                                                                                                                                                                          | DESIGNED<br>BYMEECHECKED<br>BYJGKEDGA<br>Membe<br>45339DRAWN<br>BYDMLAPPROVED<br>BYRPBPROFESS                                                      | 2025 REGIONAL STREET RENEWALS<br>SOUTHBOUND PEMBINA HIGHWAY<br>RECONSTRUCTION AND RESURFACING | RAWING NUMBER<br>P-3589-21<br>OF<br>21 24                    |
| LOCATIONS ARE EXACT. CONFIRMATION OF<br>EXISTENCE AND EXACT LOCATION OF ALL<br>SERVICES MUST BE OBTAINED FROM THE<br>INDIVIDUAL UTILITIES BEFORE PROCEEDING<br>WITH CONSTRUCTION.                     | Image: Market | HOR SCALE     1:100     RELEASED FOR CONSTRUCTION     2025-03-       VERT SCALE     1:50     CONSULTANT FIL       DATE     March 14, 2025     DATE | LE NAME SECTIONS                                                                              | 21                                                           |