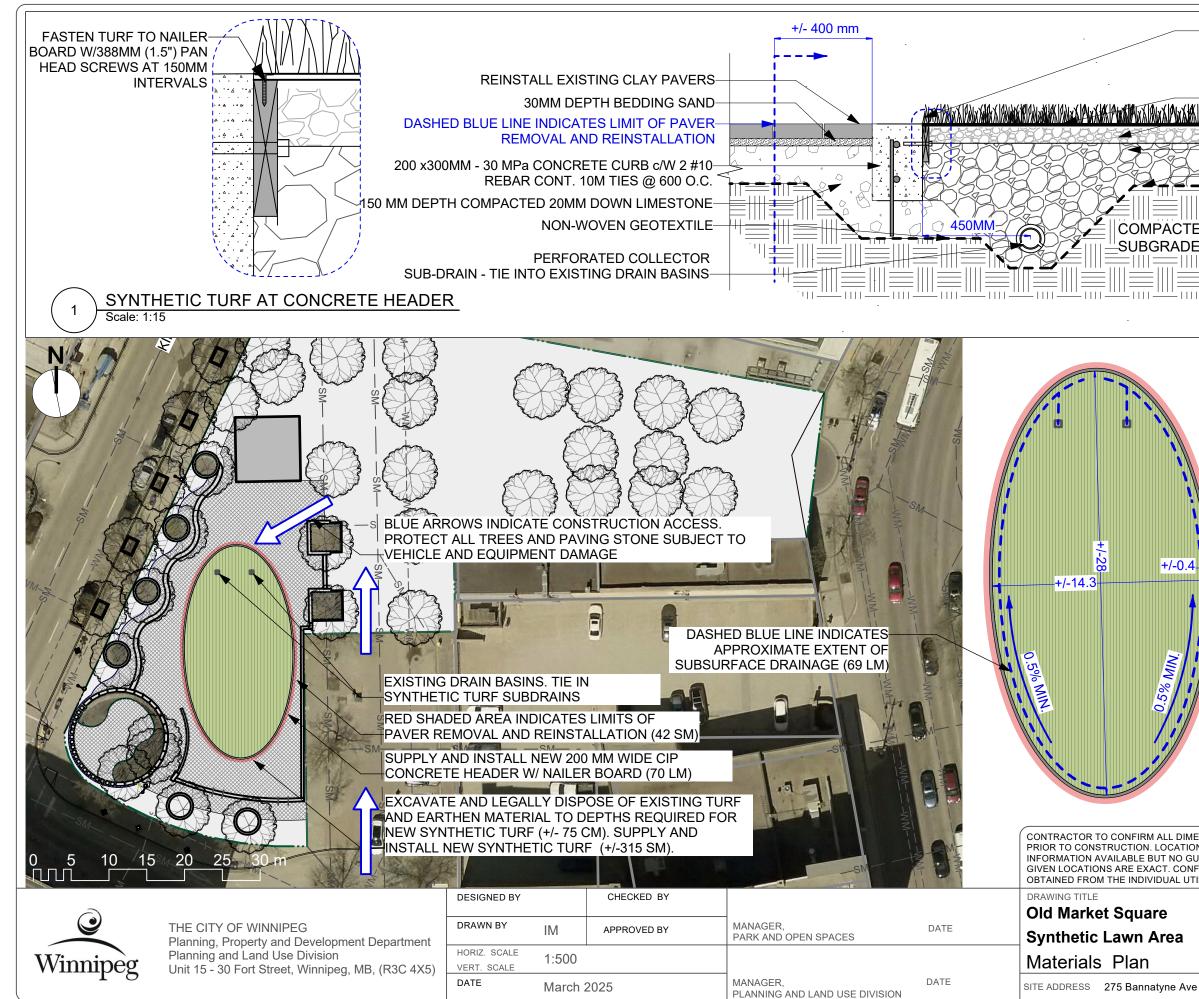

|                                                                                                                                                                                                                                                                                                                                       | <ul> <li>─COMPOSITE 1X4 NAILER BO<br/>TO CONCRETE CURB W/ 13<br/>STEEL EXPANSION ANCHO<br/>INVERVALS</li> <li>─INFILLED SYNTHETIC TURF</li> <li>─50MM DEPTH 10MM CLEAN</li> <li>─150MM DEPTH 20MM CLEA</li> <li>≥ SLOPE SUBGRADE @ 1%<br/>TOWARDS COLLECTOR TRUE</li> </ul> | mm Ø STAINLESS<br>RS AT 600MM<br>SYSTEM<br>I AGGREGATE<br>N AGGREGATE |     |                                                                                                    |  |  |
|---------------------------------------------------------------------------------------------------------------------------------------------------------------------------------------------------------------------------------------------------------------------------------------------------------------------------------------|-----------------------------------------------------------------------------------------------------------------------------------------------------------------------------------------------------------------------------------------------------------------------------|-----------------------------------------------------------------------|-----|----------------------------------------------------------------------------------------------------|--|--|
|                                                                                                                                                                                                                                                                                                                                       |                                                                                                                                                                                                                                                                             |                                                                       |     |                                                                                                    |  |  |
|                                                                                                                                                                                                                                                                                                                                       |                                                                                                                                                                                                                                                                             |                                                                       |     |                                                                                                    |  |  |
|                                                                                                                                                                                                                                                                                                                                       | SENERAL NOTES<br>. ALL WORK TO CONFORM TO CURRENT CITY                                                                                                                                                                                                                      |                                                                       |     |                                                                                                    |  |  |
| OF WINNIPEG STANDARD CONSTRUCTION<br>SPECIFICATIONS AND DETAILS UNLESS                                                                                                                                                                                                                                                                |                                                                                                                                                                                                                                                                             |                                                                       |     |                                                                                                    |  |  |
|                                                                                                                                                                                                                                                                                                                                       | OTHERWISE NOTED                                                                                                                                                                                                                                                             |                                                                       |     |                                                                                                    |  |  |
|                                                                                                                                                                                                                                                                                                                                       | 2. DIMENSIONS ARE IN METERS UNLESS<br>OTHERWISE NOTED                                                                                                                                                                                                                       |                                                                       |     |                                                                                                    |  |  |
|                                                                                                                                                                                                                                                                                                                                       | . DO NOT SCALE DRAWINGS                                                                                                                                                                                                                                                     |                                                                       |     |                                                                                                    |  |  |
| <ul> <li>4. PROTECT EXISTING TREES TO REMAIN, TYP.</li> <li>5. SECURE CONSTRUCTION SITE AND<br/>STAGING AREA WITH CONSTRUCTION<br/>FENCING C/W SAFETY SIGNAGE</li> <li>6. CONFIRM STAGING AREA W/ CONTRACT<br/>ADMINISTRATOR PRIOR TO CONSTRUCTION</li> <li>7. MATCH EXISTING GRADES AT ALL EXTENTS</li> </ul>                        |                                                                                                                                                                                                                                                                             |                                                                       |     |                                                                                                    |  |  |
|                                                                                                                                                                                                                                                                                                                                       |                                                                                                                                                                                                                                                                             |                                                                       | :// | TO MAINTAIN EXISTING INTENDED<br>DRAINAGE PATTERNS                                                 |  |  |
|                                                                                                                                                                                                                                                                                                                                       |                                                                                                                                                                                                                                                                             |                                                                       | :// | 8. SYNTHETIC TURF AND INFILL SAND TO BE<br>INSTALLED AS PER MANUFACTURER"S<br>WRITTEN SECIFICATION |  |  |
|                                                                                                                                                                                                                                                                                                                                       |                                                                                                                                                                                                                                                                             |                                                                       |     |                                                                                                    |  |  |
|                                                                                                                                                                                                                                                                                                                                       | 9. CONCRETE CURBS AS PER C                                                                                                                                                                                                                                                  | W-3310                                                                |     |                                                                                                    |  |  |
|                                                                                                                                                                                                                                                                                                                                       |                                                                                                                                                                                                                                                                             |                                                                       |     |                                                                                                    |  |  |
|                                                                                                                                                                                                                                                                                                                                       |                                                                                                                                                                                                                                                                             |                                                                       |     |                                                                                                    |  |  |
|                                                                                                                                                                                                                                                                                                                                       |                                                                                                                                                                                                                                                                             |                                                                       |     |                                                                                                    |  |  |
| MENSIONS AND REPORT ANY DISCREPANCIES TO CONTRACT ADMINISTRATOR<br>ON OF UNDERGROUND STRUCTURES AS SHOWN ARE BASED ON THE BEST<br>GUARANTEE IS GIVEN THAT ALL EXISTING UTILITIES ARE SHOWN OR THAT THE<br>NFIRMATION OF EXISTENCE AND EXACT LOCATION OF <u>ALL</u> SERVICES MUST BE<br>ITILITIES BEFORE PROCEEDING WITH CONSTRUCTION. |                                                                                                                                                                                                                                                                             |                                                                       |     |                                                                                                    |  |  |
| 0 56                                                                                                                                                                                                                                                                                                                                  |                                                                                                                                                                                                                                                                             | DRAWING NO.                                                           |     |                                                                                                    |  |  |
|                                                                                                                                                                                                                                                                                                                                       |                                                                                                                                                                                                                                                                             |                                                                       |     |                                                                                                    |  |  |
|                                                                                                                                                                                                                                                                                                                                       |                                                                                                                                                                                                                                                                             | 0.10-G.1                                                              |     |                                                                                                    |  |  |