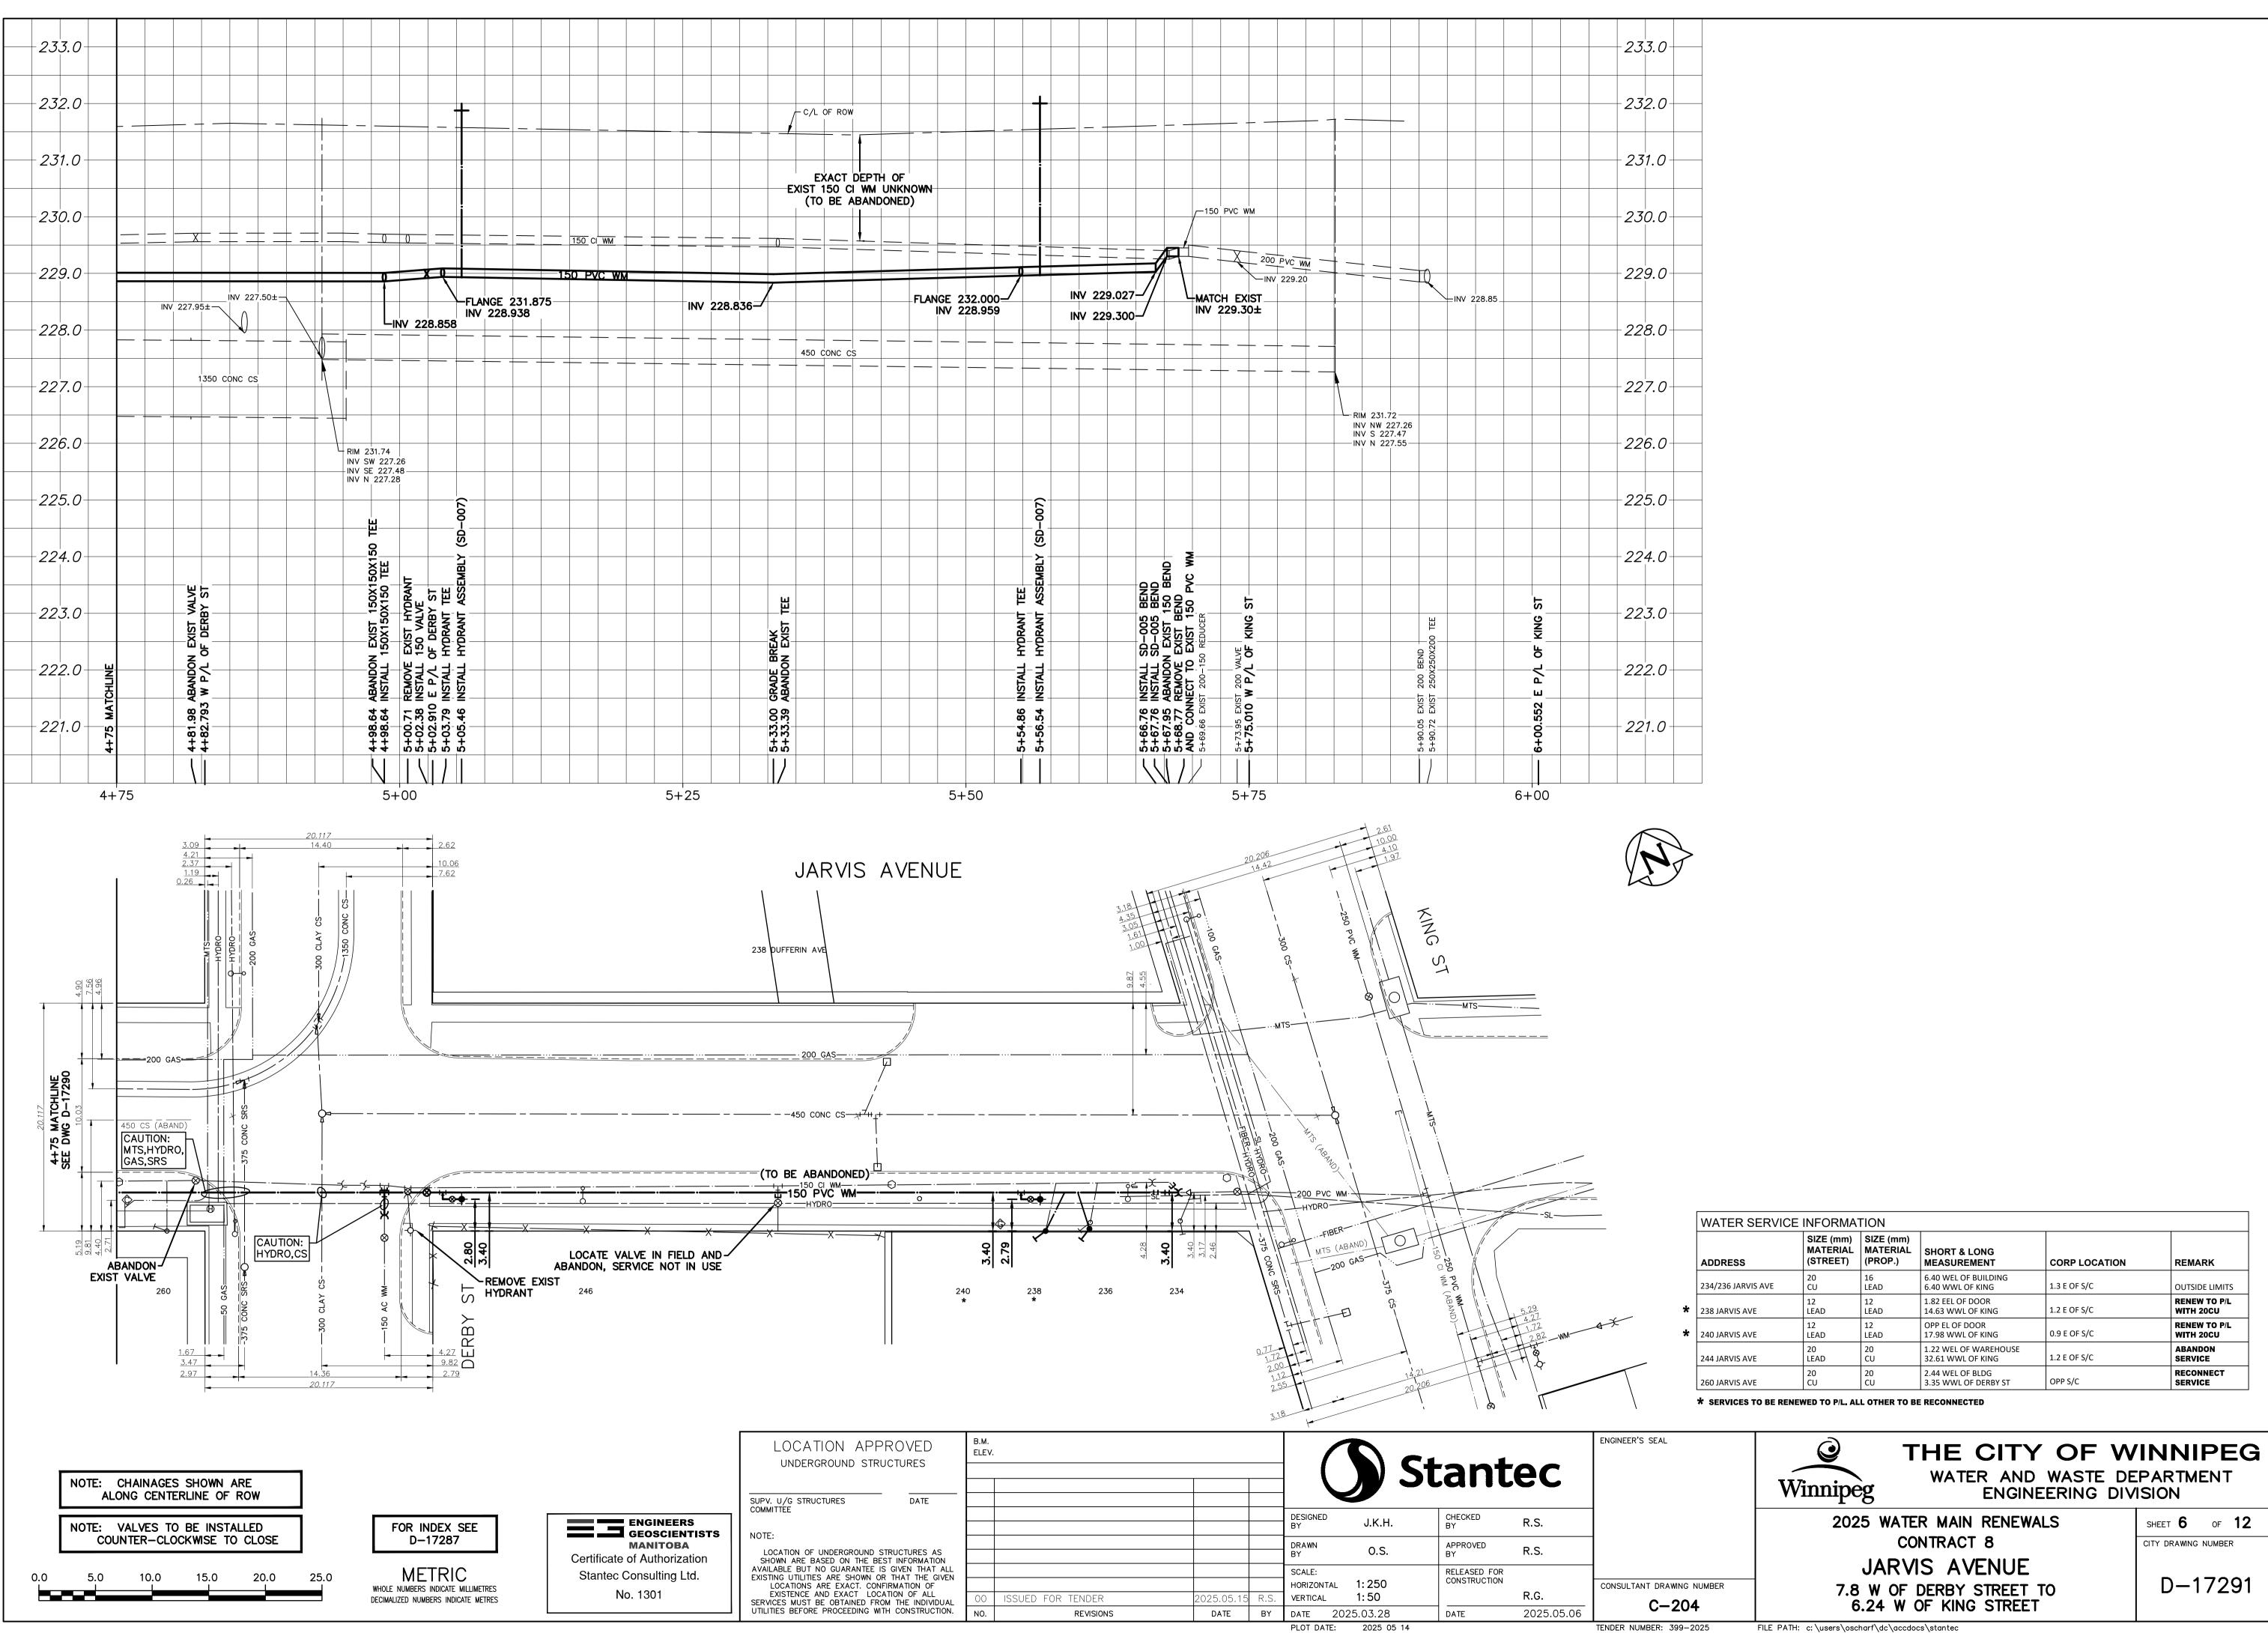

| ATER SERVICE    | INFORMA                           | TION                             |                                            |               |                           |
|-----------------|-----------------------------------|----------------------------------|--------------------------------------------|---------------|---------------------------|
| DRESS           | SIZE (mm)<br>MATERIAL<br>(STREET) | SIZE (mm)<br>MATERIAL<br>(PROP.) | SHORT & LONG<br>MEASUREMENT                | CORP LOCATION | REMARK                    |
| /236 JARVIS AVE | 20<br>CU                          | 16<br>LEAD                       | 6.40 WEL OF BUILDING<br>6.40 WWL OF KING   | 1.3 E OF S/C  | OUTSIDE LIMITS            |
| JARVIS AVE      | 12<br>LEAD                        | 12<br>LEAD                       | 1.82 EEL OF DOOR<br>14.63 WWL OF KING      | 1.2 E OF S/C  | RENEW TO P/L<br>WITH 20CU |
| JARVIS AVE      | 12<br>LEAD                        | 12<br>LEAD                       | OPP EL OF DOOR<br>17.98 WWL OF KING        | 0.9 E OF S/C  | RENEW TO P/L<br>WITH 20CU |
| JARVIS AVE      | 20<br>LEAD                        | 20<br>CU                         | 1.22 WEL OF WAREHOUSE<br>32.61 WWL OF KING | 1.2 E OF S/C  | ABANDON<br>SERVICE        |
| JARVIS AVE      | 20<br>CU                          | 20<br>CU                         | 2.44 WEL OF BLDG<br>3.35 WWL OF DERBY ST   | OPP S/C       | RECONNECT<br>SERVICE      |