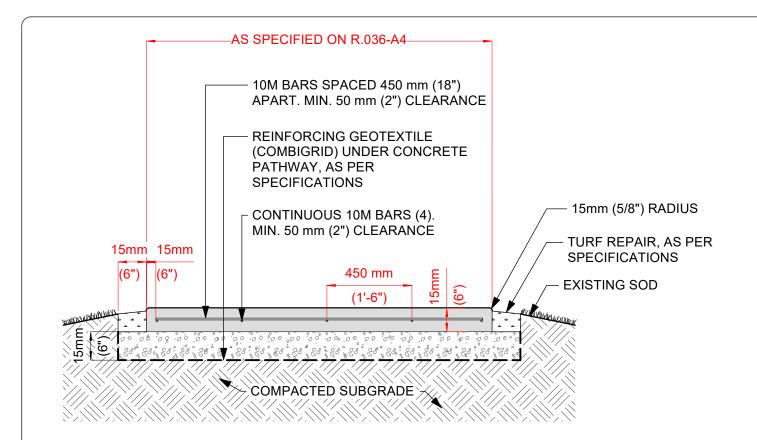

25 mm (1") DEEP, 3.5mm WIDE SAWCUT SPACED
1500mm (5'0") AS PER SPECIFICATIONS

125 mm (5") REINFORCED CIP CONCRETE AS
PER CW 3325. TEXTURED BROOM FINISH

150 mm (6") COMPACTED 20 mm (3/4" DOWN)
GRANULAR BASE AS PER CW 3325

1 125 mm (5") THICK REINFORCED CONCRETE PATH -1
Scale: 1:20

125 mm (5") THICK REINFORCED CONCRETE PATH -2
Scale: 1:10

CONTRACTOR TO CONFIRM ALL DIMENSIONS AND REPORT ANY DISCREPANCIES TO CONTRACT ADMINISTRATOR PRIOR TO CONSTRUCTION. LOCATION OF UNDERGROUND STRUCTURES AS SHOWN ARE BASED ON THE BEST INFORMATION AVAILABLE BUT NO GUARANTEE IS GIVEN THAT ALL EXISTING UTILITIES ARE SHOWN OR THAT THE GIVEN LOCATIONS ARE EXACT. CONFIRMATION OF EXISTENCE AND EXACT LOCATION OF ALL SERVICES MUST BE OBTAINED FROM THE INDIVIDUAL UTILITIES BEFORE PROCEEDING WITH CONSTRUCTION.