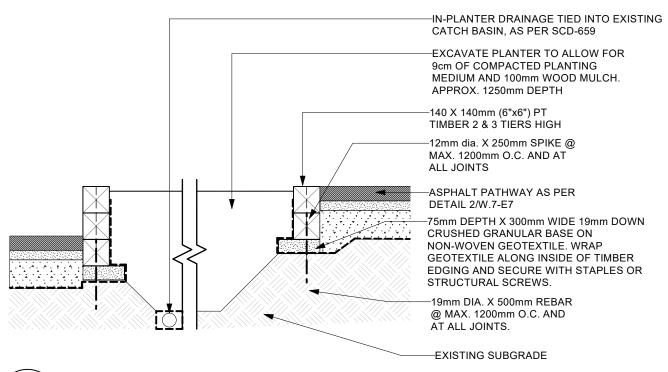

1 TIMBER EDGE PLANTER SECTION
Scale: 1:20



## 3 ASPHALT PATHWAY WITH GEO-GRID/GEOTEXTILE Scale: 1:15



2 TIMBER EDGE PLANTER PLAN
Scale: 1:30

CONTRACTOR TO CONFIRM ALL DIMENSIONS AND REPORT ANY DISCREPANCIES TO CONTRACT ADMINISTRATOR PRIOR TO CONSTRUCTION. LOCATION OF UNDERGROUND STRUCTURES AS SHOWN ARE BASED ON THE BEST INFORMATION AVAILABLE BUT NO GUARANTEE IS GIVEN THAT ALL EXISTING UTILITIES ARE SHOWN OR THAT THE GIVEN LOCATIONS ARE EXACT. CONFIRMATION OF EXISTENCE AND EXACT LOCATION OF ALL SERVICES MUST BE OBTAINED FROM THE INDIVIDUAL UTILITIES BEFORE PROCEEDING WITH CONSTRUCTION.



THE CITY OF WINNIPEG
Planning, Property and Development Department
Planning and Land Use Division
Unit 15 - 30 Fort Street, Winnipeg, MB, (R3C 4X5)

| DESIGNED BY  | DL         | CHECKED BY  |