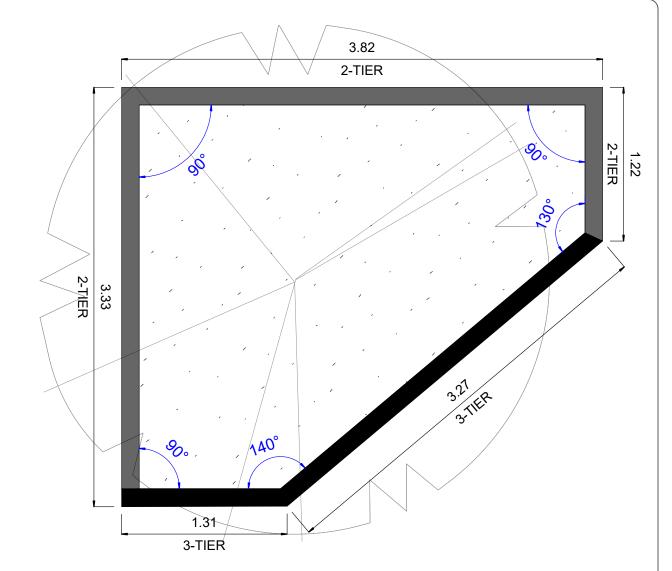

## 3 ASPHALT PATHWAY WITH GEO-GRID/GEOTEXTILE Scale: 1:15

2 TIMBER EDGE PLANTER PLAN
Scale: 1:30

CONTRACTOR TO CONFIRM ALL DIMENSIONS AND REPORT ANY DISCREPANCIES TO CONTRACT ADMINISTRATOR PRIOR TO CONSTRUCTION. LOCATION OF UNDERGROUND STRUCTURES AS SHOWN ARE BASED ON THE BEST INFORMATION AVAILABLE BUT NO GUARANTEE IS GIVEN THAT ALL EXISTING UTILITIES ARE SHOWN OR THAT THE GIVEN LOCATIONS ARE EXACT. CONFIRMATION OF EXISTENCE AND EXACT LOCATION OF ALL SERVICES MUST BE OBTAINED FROM THE INDIVIDUAL UTILITIES BEFORE PROCEEDING WITH CONSTRUCTION.