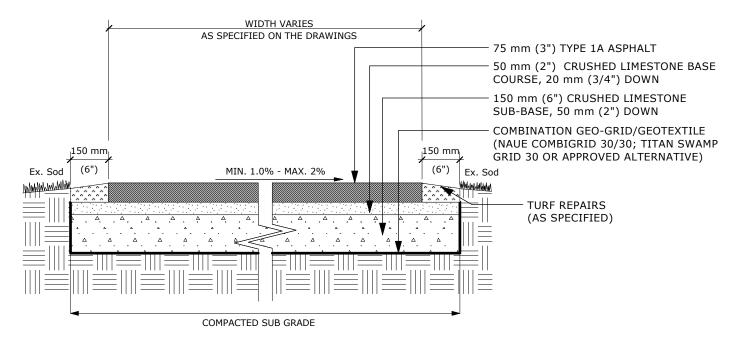

## 3 ASPHALT PATHWAY WITH GEO-GRID/GEOTEXTILE Scale: 1:15

2 TIMBER EDGE PLANTER PLAN
Scale: 1:30

CONTRACTOR TO CONFIRM ALL DIMENSIONS AND REPORT ANY DISCREPANCIES TO CONTRACT ADMINISTRATOR PRIOR TO CONSTRUCTION. LOCATION OF UNDERGROUND STRUCTURES AS SHOWN ARE BASED ON THE BEST INFORMATION AVAILABLE BUT NO GUARANTEE IS GIVEN THAT ALL EXISTING UTILITIES ARE SHOWN OR THAT THE GIVEN LOCATIONS ARE EXACT. CONFIRMATION OF EXISTENCE AND EXACT LOCATION OF ALL SERVICES MUST BE OBTAINED FROM THE INDIVIDUAL UTILITIES BEFORE PROCEEDING WITH CONSTRUCTION.