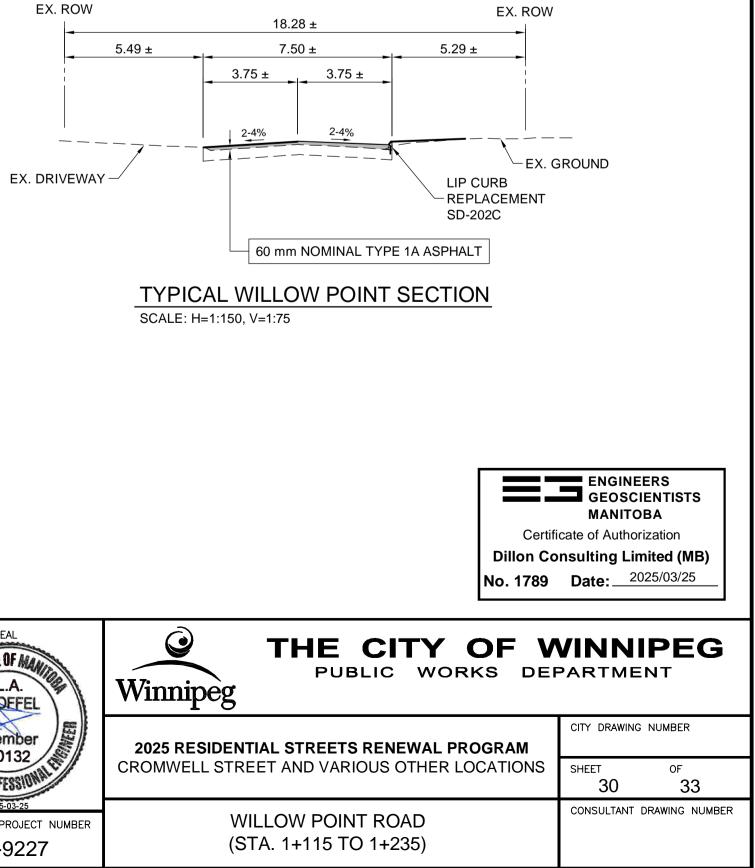

R TOP OF CURB ELEVATION, AS REQUIRED.
- 9. STREET LIGHT STANDARDS, HYDRO POLES AND ANCHORS THAT REQUIRE TEMPORARY SUPPORT, REMOVAL OR REPLACEMENT, ARE TO BE DONE AT THE EXPENSE OF THE CONTRACTOR, AS NECESSARY.
- 10. FOR ROAD RECONSTRUCTIONS, ALL WATER MAIN SERVICES NEED TO BE INSULATED UNLESS NOTED OTHERWISE. ADDITIONALLY, ALL CATCH BASINS, MANHOLES AND LEAD PIPES LOCATED WITHIN 2.0 m OF A RESIDENTIAL SERVICE MUST BE INSULATED TO PROTECT THE SERVICE FROM POTENTIAL FUTURE FREEZING.
- 11. CONSTRUCT MODIFIED BARRIER CURB (SD-203B) AT ALL INTERSECTION RADII AND ALLEY RADII.
- 12. CONTRACTOR TO OVERLAY DRIVEWAYS TO ENSURE POSITIVE DRAINAGE TO NEW STREET GRADES. FINAL LIMITS TO BE DETERMINED IN THE FIELD BY CONTRACT ADMINISTRATOR.
- 13. REFER TO TENDER FOR DETAILS REGARDING TRAFFIC MANAGEMENT.