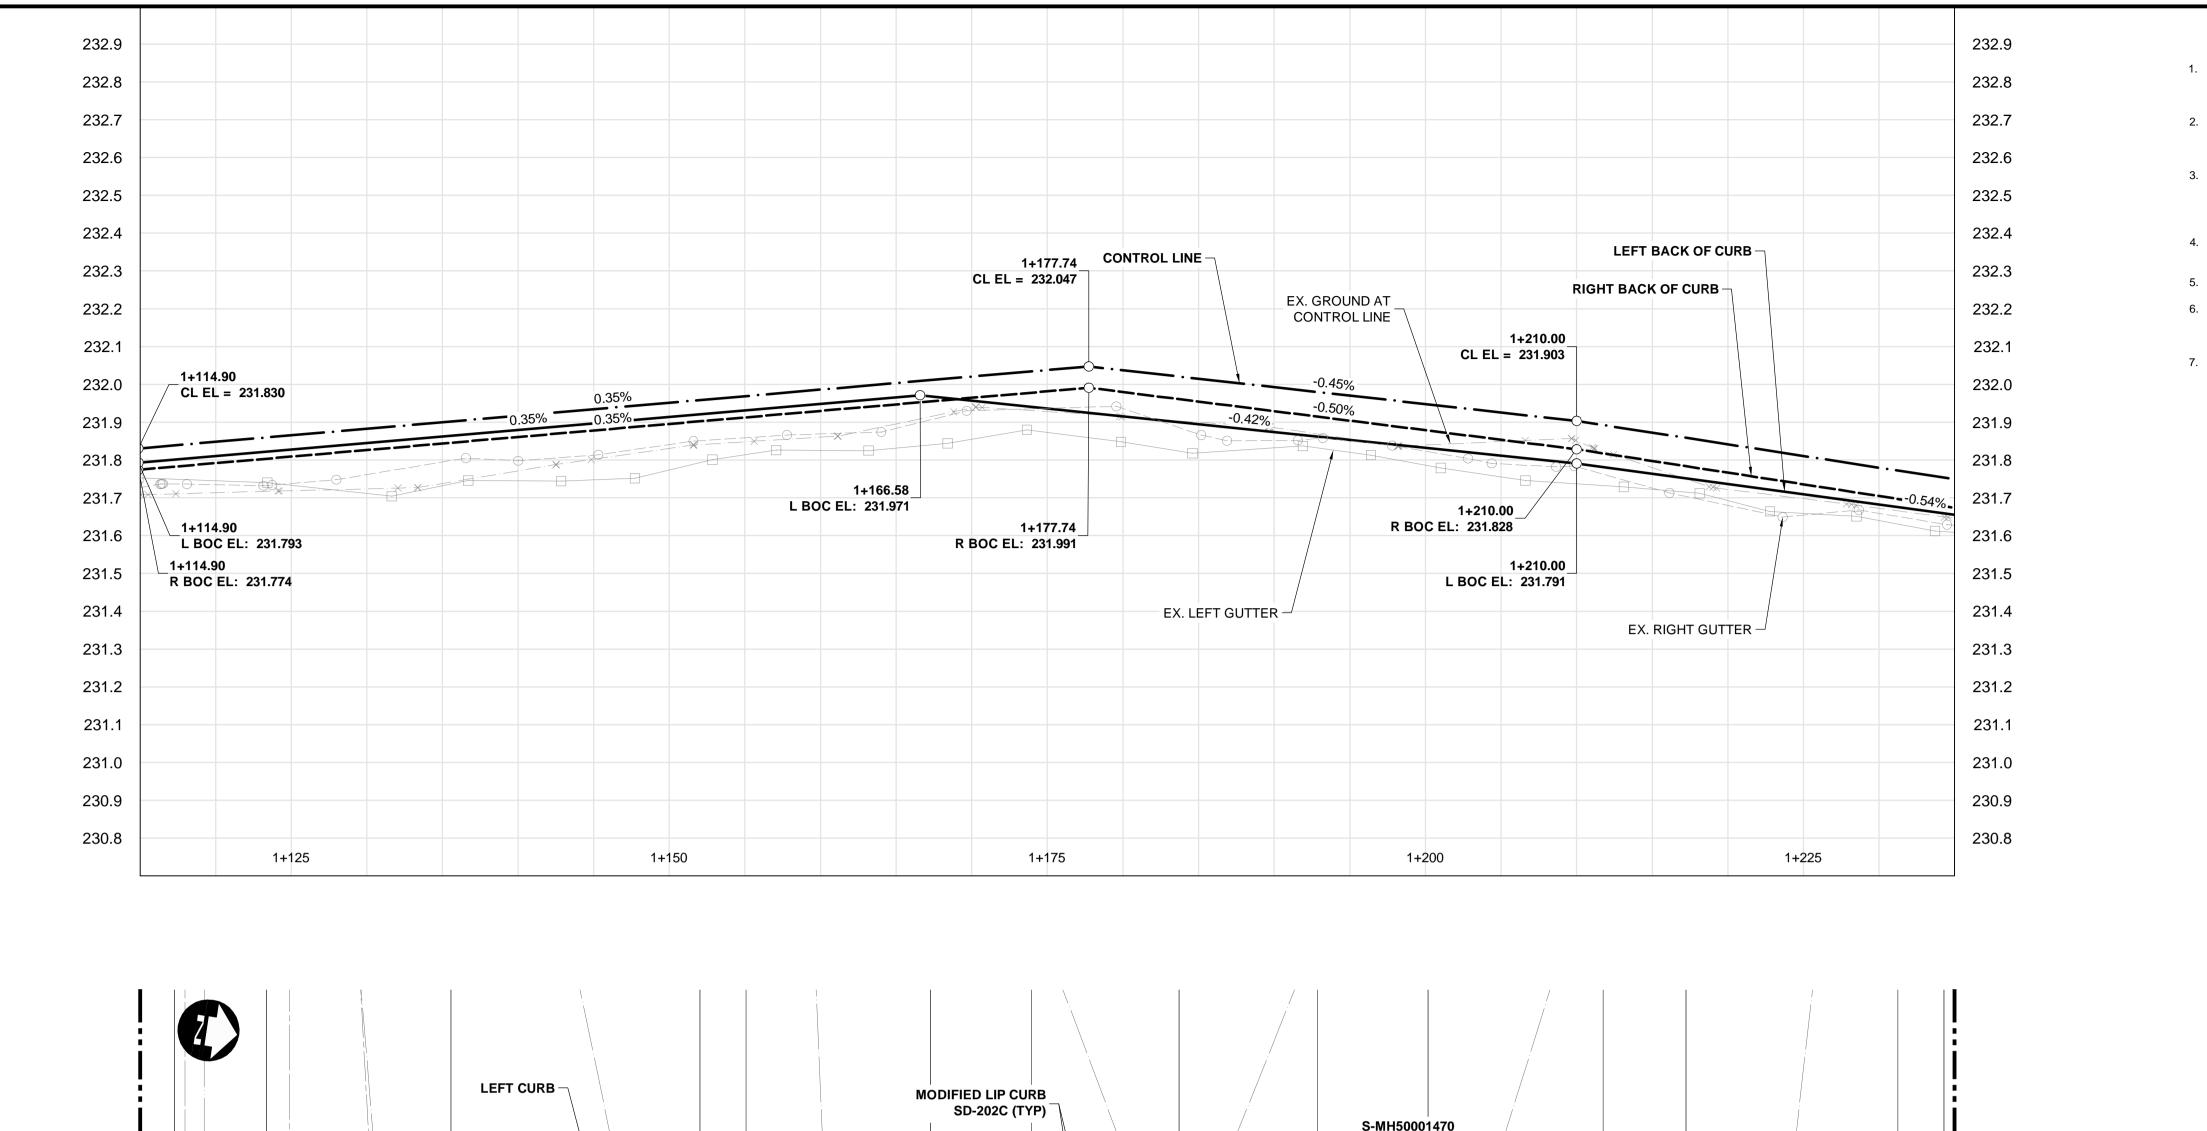

## METRIC

## WHOLE NUMBERS INDICATE MILLIMETRES DECIMALIZED NUMBERS INDICATE METRES

| ĕ.        |                    |                     |                |          |                     |                 |          |                         |          |                                                                                                                                                                                                                                           |                     |              |            |              |