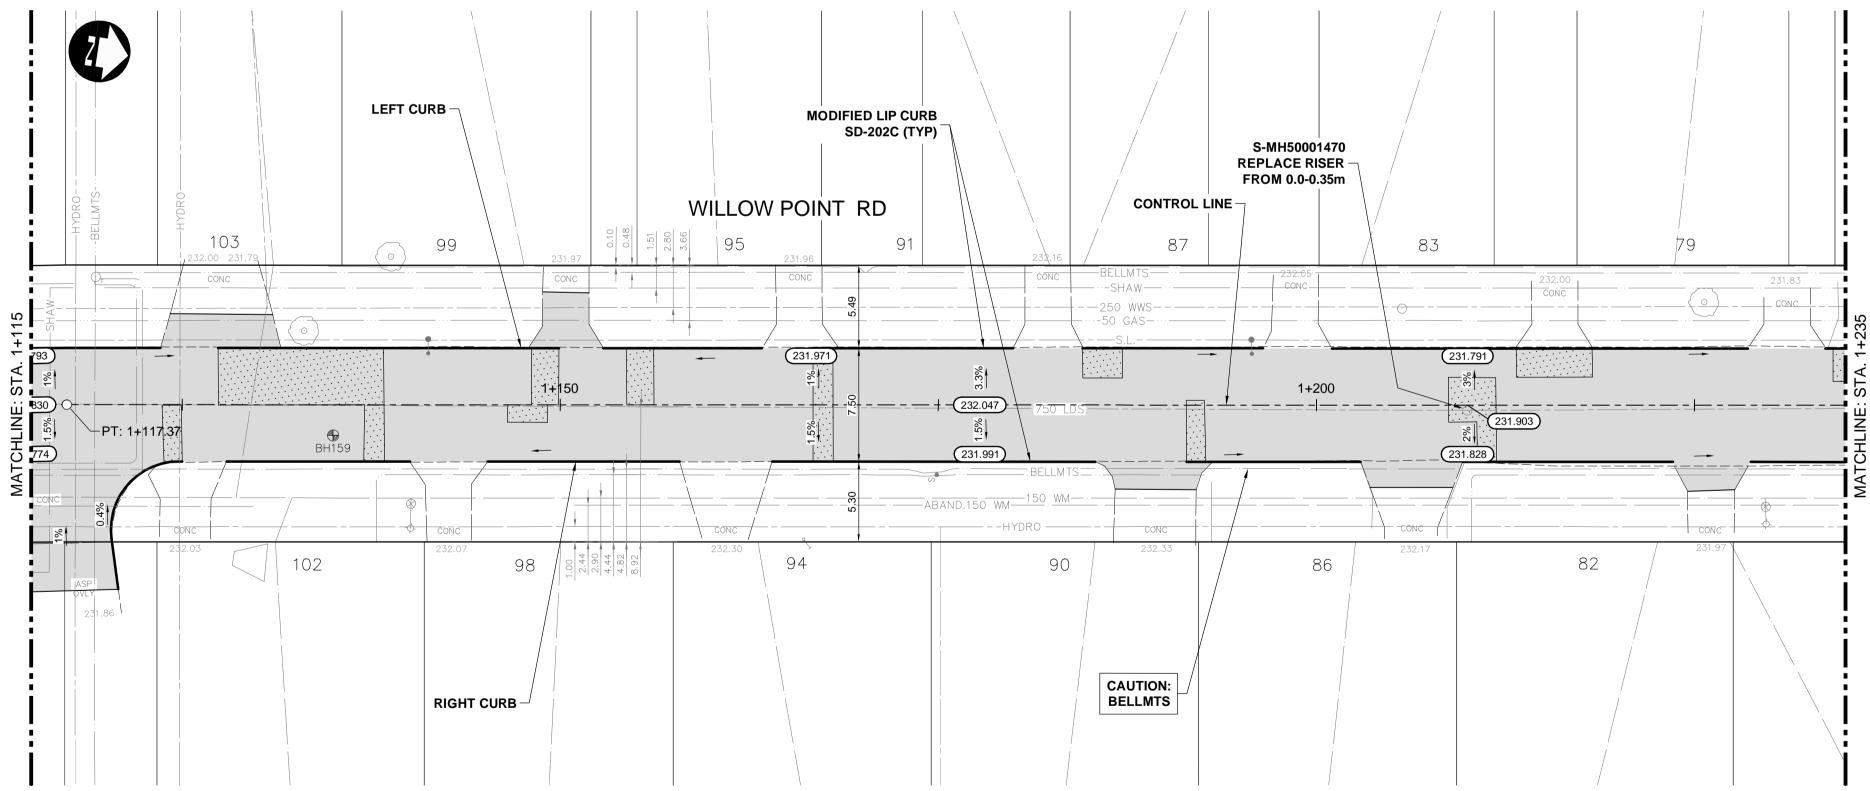

## METRIC

## WHOLE NUMBERS INDICATE MILLIMETRES DECIMALIZED NUMBERS INDICATE METRES

| ĕ.        |                    |                     |                |          |                     |                 |          |                         |          |                                                                                                                                                                                                                                           |                     |              |            |              |