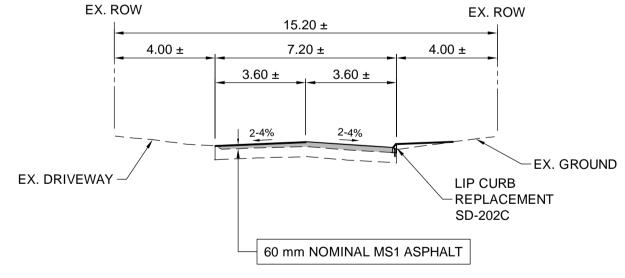

TYPICAL WESTMOUNT SECTION

SCALE: H=1:150, V=1:75

ENGINEERS GEOSCIENTISTS **MANITOBA** Certificate of Authorization Dillon Consulting Limited (MB)

No. 1789 Date: 2025/03/25

| <b>p</b> ∕t            | <b>-</b> \$- | HYDRANT             | <b></b>     | 150 <u>WM</u> | WATERMAIN           | 150 <sub>.</sub> <u>WM</u> |          | CONCRETE ROAD           |          |
|------------------------|--------------|---------------------|-------------|---------------|---------------------|----------------------------|----------|-------------------------|----------|
| 202                    | $\otimes$    | VALVE               | 8           | 300 LDS       | LAND DRAINAGE SEWER | 300 LDS                    |          | ASPHALT ROAD            |          |
| S:                     |              | CURB STOP           | <i>&gt;</i> | 250 WWS       | WASTE WATER SEWER   | 250 WWS                    |          | CONC ROAD W/ASP OVERLAY |          |
| king directory\project | •            | LIGHT STANDARD      | •••         | HYDRO         | HYDRO               | HYDRO                      |          | CONCRETE SIDEWALK       |          |
|                        | <b>●</b> H   | HYDRO POLE          | <b>●</b> H  | BELLMTS       | BELLMTS             | BELLMTS                    |          | ASPHALT PATH            |          |
|                        |              | TREE                |             | 100 GAS       | GAS                 | 100 GAS                    |          | PAVEMENT REPAIR FABRIC  |          |
|                        |              | GEODETIC BENCH MARK |             | T.S.          | TRAFFIC SIGNALS     | T.S                        |          | GRASS/SOD               | + + +    |
|                        | +            | SURVEY BAR          |             | S.L           | STREET LIGHTS       | S.L                        | 232.000  | ELEVATION               | 232.000  |
|                        | $\circ$      | MANHOLE             | •           | •             | TRAFFIC SIGNAL POLE | •                          |          | PROPERTY LINE           |          |
| wor                    |              | CATCH BASIN         |             |               | PAVING STONE        |                            |          | CURB RAMP               |          |
| ×                      | $\nabla$     | CATCH PIT           | ▼           |               | CURB RENEWAL        |                            |          | DETECTABLE TILE         | <u> </u> |
| Z;                     | EXISTING     | LEGEND-PLAN         | PROPOSED    | EXISTING      | LEGEND-PLAN         | PROPOSED                   | EXISTING | LEGEND-PLAN             | PROPOSED |