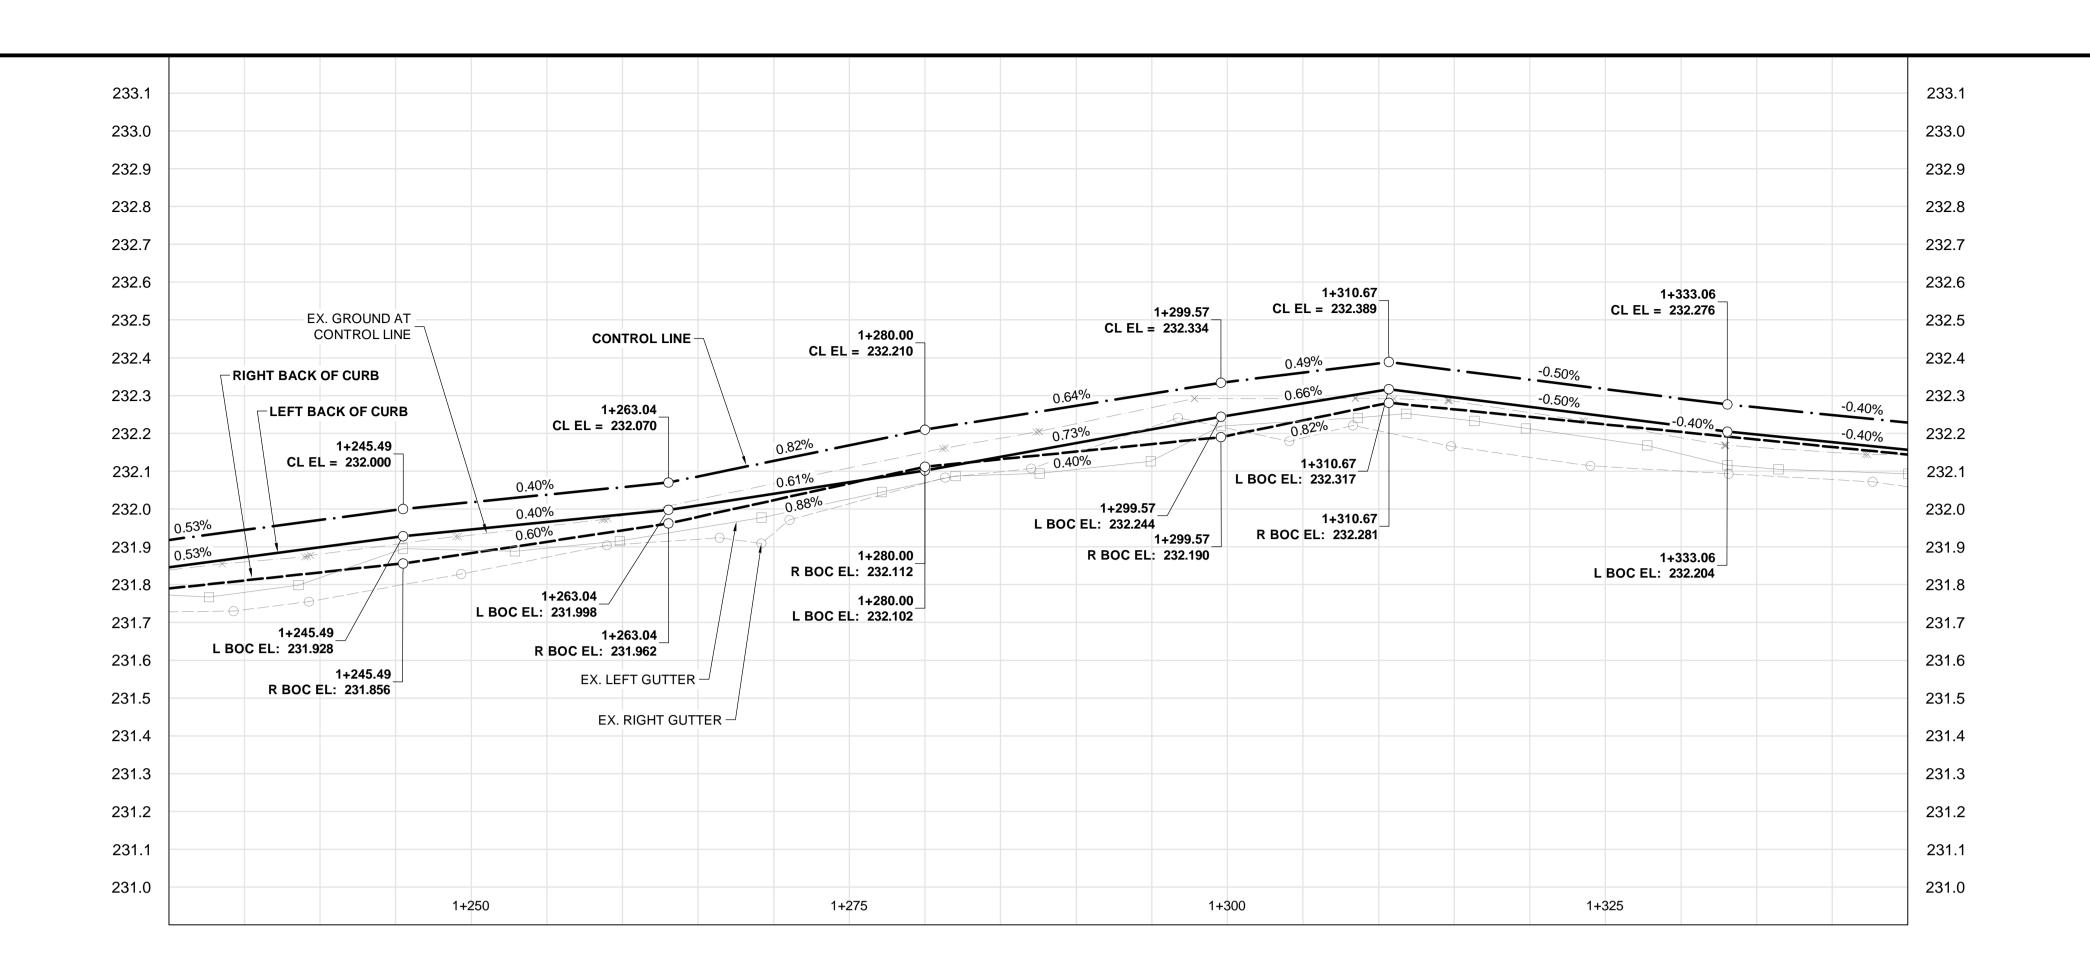

## **CONSTRUCTION NOTES:**

- 1. ALL WORK AND MATERIALS TO BE IN ACCORDANCE WITH LATEST REVISION OF THE CITY OF WINNIPEG STANDARD CONSTRUCTION SPECIFICATIONS.
- 2. LEGAL PLAN AND UNDERGROUND INFORMATION FROM CITY OF WINNIPEG LBIS. CONTRACTOR TO VERIFY ALL UNDERGROUNDS IN THE FIELD.
- 3. CONTRACTOR TO TAKE PRECAUTIONARY STEPS TO AVOID DAMAGE FROM CONSTRUCTION ACTIVITIES TO TREES WITHIN THE LIMITS OF CONSTRUCTION AS OUTLINED IN THE SPECIFICATIONS.
- 4. LOCATION OF EXISTING SERVICES TO BE CONFIRMED IN THE FIELD BY THE CONTRACTOR.
- 5. ALL DIMENSIONS ARE TO BACK OF CURB.
- 6. LIMITS OF CURB AND SIDEWALK RECONSTRUCTION TO BE FINALIZED IN THE FIELD BY THE CONTRACT ADMINISTRATOR.
- 7. ADJUST ALL WATER VALVES, MANHOLES, CATCH BASINS, CATCH PITS AND WATER SHUT OFF VALVES TO GRADE.

- 8. ALL PRI