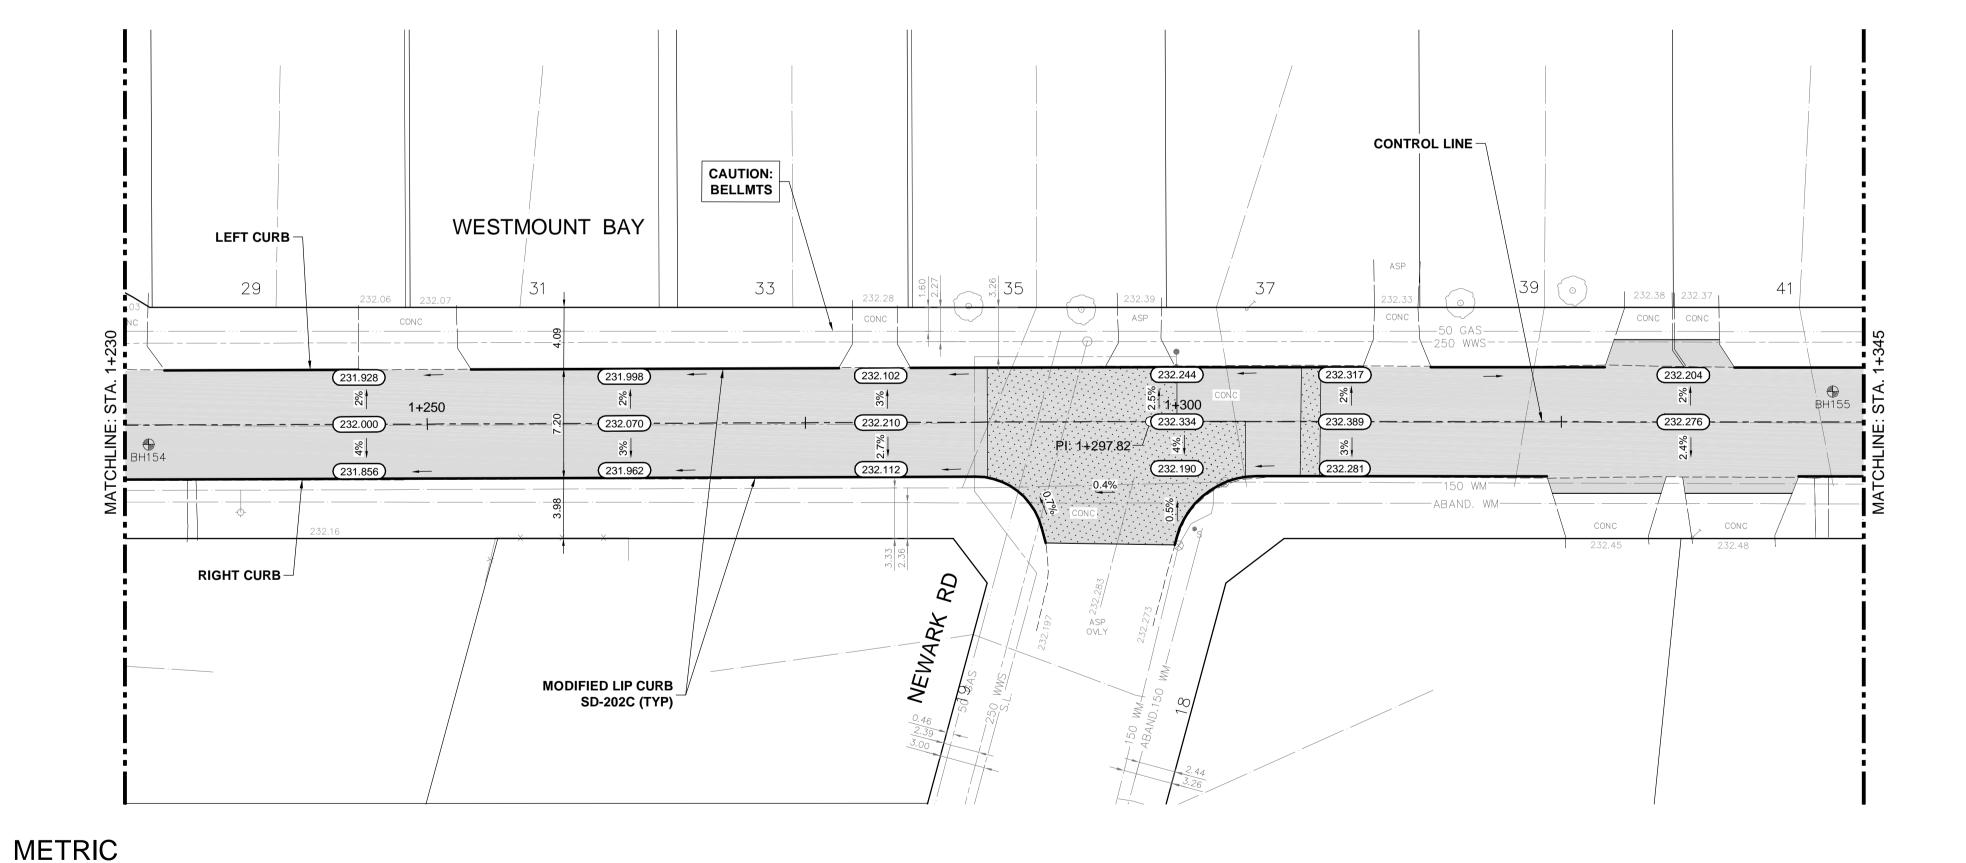

## **CONSTRUCTION NOTES:**

- 1. ALL WORK AND MATERIALS TO BE IN ACCORDANCE WITH LATEST REVISION OF THE CITY OF WINNIPEG STANDARD CONSTRUCTION SPECIFICATIONS.
- 2. LEGAL PLAN AND UNDERGROUND INFORMATION FROM CITY OF WINNIPEG LBIS. CONTRACTOR TO VERIFY ALL UNDERGROUNDS IN THE FIELD.
- 3. CONTRACTOR TO TAKE PRECAUTIONARY STEPS TO AVOID DAMAGE FROM CONSTRUCTION ACTIVITIES TO TREES WITHIN THE LIMITS OF CONSTRUCTION AS OUTLINED IN THE SPECIFICATIONS.
- 4. LOCATION OF EXISTING SERVICES TO BE CONFIRMED IN THE FIELD BY THE CONTRACTOR.
- 5. ALL DIMENSIONS ARE TO BACK OF CURB.
- 6. LIMITS OF CURB AND SIDEWALK RECONSTRUCTION TO BE FINALIZED IN THE FIELD BY THE CONTRACT ADMINISTRATOR.
- 7. ADJUST ALL WATER VALVES, MANHOLES, CATCH BASINS, CATCH PITS AND WATER SHUT OFF VALVES TO GRADE.

- 8. ALL PRIVA