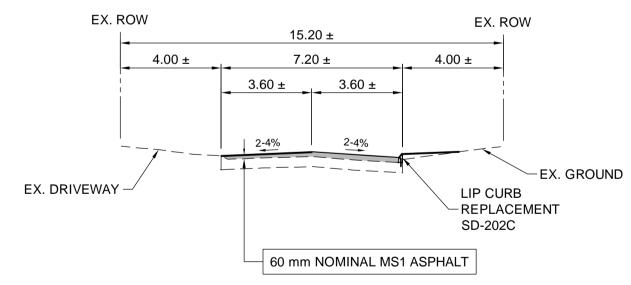

TYPICAL WESTMOUNT SECTION

SCALE: H=1:150, V=1:75

ENGINEERS GEOSCIENTISTS **MANITOBA** Certificate of Authorization Dillon Consulting Limited (MB)

No. 1789 Date: 2025/03/25

| <i>\rightarrow</i>   | - <b>-</b> - | HYDRANT             | •        | 150 . <u>WM</u> | WATERMAIN           | 150, <u>wm</u> |          | CONCRETE ROAD           |            | 1        |
|----------------------|--------------|---------------------|----------|-----------------|---------------------|----------------|----------|-------------------------|------------|----------|
| jects 2024           | $\otimes$    | VALVE ⊗             |          | 300 LDS         | LAND DRAINAGE SEWER | 300 LDS        |          | ASPHALT ROAD            |            | ιl       |
|                      |              | CURB STOP           | <b>\</b> | 250 WWS         | WASTE WATER SEWER   | 250_WWS        |          | CONC ROAD W/ASP OVERLAY |            | i        |
|                      | •            | LIGHT STANDARD      | ••       | HYDRO           | HYDRO               | HYDRO          |          | CONCRETE SIDEWALK       |            | _        |
| \pro                 | <b>●</b> H   | HYDRO POLE          | ₽        | BELLMTS         | BELLMTS             | BELLMTS        |          | ASPHALT PATH            |            | 50       |
| ory                  | 0            | TREE                |          | 100 GAS         | GAS                 | 100 GAS        |          | PAVEMENT REPAIR FABRIC  |            | l        |
| C:\pw working direct |              | GEODETIC BENCH MARK |          | T.S             | TRAFFIC SIGNALS     | T.S            |          | GRASS/SOD               | <b>* *</b> | l        |
|                      | +            | SURVEY BAR          |          | S.L.            | STREET LIGHTS       | S.L            | 232.000  | ELEVATION               | 232.000    | LC       |
|                      | $\circ$      | MANHOLE             | •        | •               | TRAFFIC SIGNAL POLE | •              |          | PROPERTY LINE           |            | SH<br>SH |
|                      |              | CATCH BASIN         |          |                 | PAVING STONE        |                |          | CURB RAMP               |            | T C      |
|                      | $\nabla$     | CATCH PIT           | ▼        |                 | CURB RENEWAL        |                |          | DETECTABLE TILE         | <br>       | OI<br>LC |
|                      | EXISTING     | LEGEND-PLAN         | PROPOSED | EXISTING        | LEGEND-PLAN         | PROPOSED       | EXISTING | LEGEND-PLAN             | PROPOSED   | LBF      |