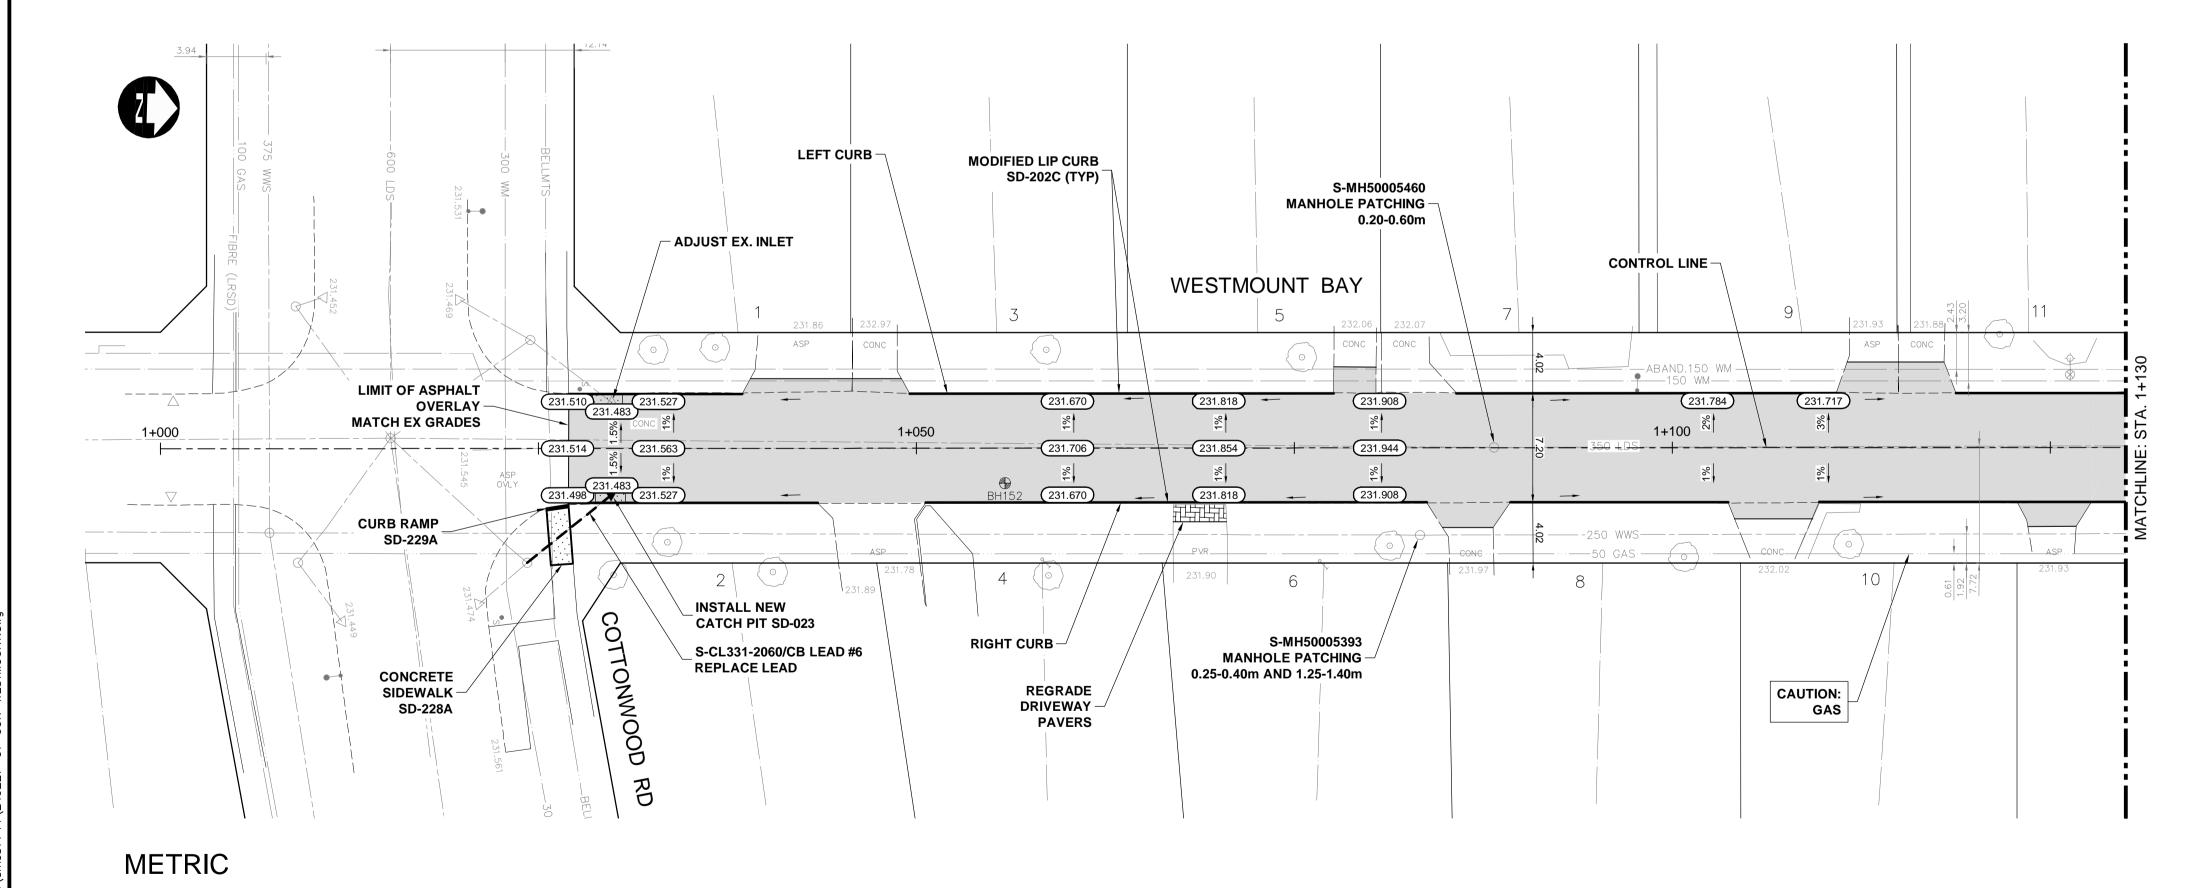

## **CONSTRUCTION NOTES:**

- 1. ALL WORK AND MATERIALS TO BE IN ACCORDANCE WITH LATEST REVISION OF THE CITY OF WINNIPEG STANDARD CONSTRUCTION SPECIFICATIONS.
- 2. LEGAL PLAN AND UNDERGROUND INFORMATION FROM CITY OF WINNIPEG LBIS. CONTRACTOR TO VERIFY ALL UNDERGROUNDS IN THE FIELD.
- 3. CONTRACTOR TO TAKE PRECAUTIONARY STEPS TO AVOID DAMAGE FROM CONSTRUCTION ACTIVITIES TO TREES WITHIN THE LIMITS OF CONSTRUCTION AS OUTLINED IN THE SPECIFICATIONS.
- 4. LOCATION OF EXISTING SERVICES TO BE CONFIRMED IN THE FIELD BY THE CONTRACTOR.
- 5. ALL DIMENSIONS ARE TO BACK OF CURB.
- 6. LIMITS OF CURB AND SIDEWALK RECONSTRUCTION TO BE FINALIZED IN THE FIELD BY THE CONTRACT
- 7. ADJUST ALL WATER VALVES, MANHOLES, CATCH BASINS, CATCH PITS AND WATER SHUT OFF VALVES TO GRADE.

8. ALL PRIVATE WALKWAYS TO BE ADJUSTED TO NEW SIDEWALK OR TOP OF CURB ELEVATION, AS REQUIRED.

EXPENSE OF THE CONTRACTOR, AS NECESSARY.

- 9. STREET LIGHT STANDARDS, HYDRO POLES AND ANCHORS THAT REQUIRE TEMPORARY SUPPORT, REMOVAL OR REPLACEMENT, ARE TO BE DONE AT THE
- 10. FOR ROAD RECONSTRUCTIONS, ALL WATER MAIN SERVICES NEED TO BE INSULATED UNLESS NOTED OTHERWISE. ADDITIONALLY, ALL CATCH BASINS, MANHOLES AND LEAD PIPES LOCATED WITHIN 2.0 m OF A RESIDENTIAL SERVICE MUST BE INSULATED TO PROTECT THE SERVICE FROM POTENTIAL FUTURE FREEZING.
- 11. CONSTRUCT MODIFIED BARRIER CURB (SD-203B) AT ALL INTERSECTION RADII AND ALLEY RADII.
- 12. CONTRACTOR TO OVERLAY DRIVEWAYS TO ENSURE POSITIVE DRAINAGE TO NEW STREET GRADES. FINAL LIMITS TO BE DETERMINED IN THE FIELD BY CONTRACT ADMINISTRATOR.
- 13. REFER TO TENDER FOR DETAILS REGARDING TRAFFIC MANAGEMENT.

TYPICAL WESTMOUNT SECTION

SCALE: H=1:150, V=1:75

ENGINEERS GEOSCIENTISTS **MANITOBA** Certificate of Authorization Dillon Consulting Limited (MB)

No. 1789 Date: 2025/03/25

| <i>\rightarrow</i>   | - <b>-</b> - | HYDRANT             | •        | 150 . <u>WM</u> | WATERMAIN           | 150, <u>wm</u> |          | CONCRETE ROAD           |            | 1        |
|----------------------|--------------|---------------------|----------|-----------------|---------------------|----------------|----------|-------------------------|------------|----------|
| jects 2024           | $\otimes$    | VALVE ⊗             |          | 300 LDS         | LAND DRAINAGE SEWER | 300 LDS        |          | ASPHALT ROAD            |            | ιl       |
|                      |              | CURB STOP           | <b>\</b> | 250 WWS         | WASTE WATER SEWER   | 250_WWS        |          | CONC ROAD W/ASP OVERLAY |            | i        |
|                      | •            | LIGHT STANDARD      | ••       | HYDRO           | HYDRO               | HYDRO          |          | CONCRETE SIDEWALK       |            | _        |
| \pro                 | <b>●</b> H   | HYDRO POLE          | ₽        | BELLMTS         | BELLMTS             | BELLMTS        |          | ASPHALT PATH            |            | 50       |
| ory                  | 0            | TREE                |          | 100 GAS         | GAS                 | 100 GAS        |          | PAVEMENT REPAIR FABRIC  |            | l        |
| C:\pw working direct |              | GEODETIC BENCH MARK |          | T.S             | TRAFFIC SIGNALS     | T.S            |          | GRASS/SOD               | <b>* *</b> | l        |
|                      | +            | SURVEY BAR          |          | S.L.            | STREET LIGHTS       | S.L            | 232.000  | ELEVATION               | 232.000    | LC       |
|                      | $\circ$      | MANHOLE             | •        | •               | TRAFFIC SIGNAL POLE | •              |          | PROPERTY LINE           |            | SH<br>SH |
|                      |              | CATCH BASIN         |          |                 | PAVING STONE        |                |          | CURB RAMP               |            | T C      |
|                      | $\nabla$     | CATCH PIT           | ▼        |                 | CURB RENEWAL        |                |          | DETECTABLE TILE         | <br>       | OI<br>LC |
|                      | EXISTING     | LEGEND-PLAN         | PROPOSED | EXISTING        | LEGEND-PLAN         | PROPOSED       | EXISTING | LEGEND-PLAN             | PROPOSED   | LBF      |