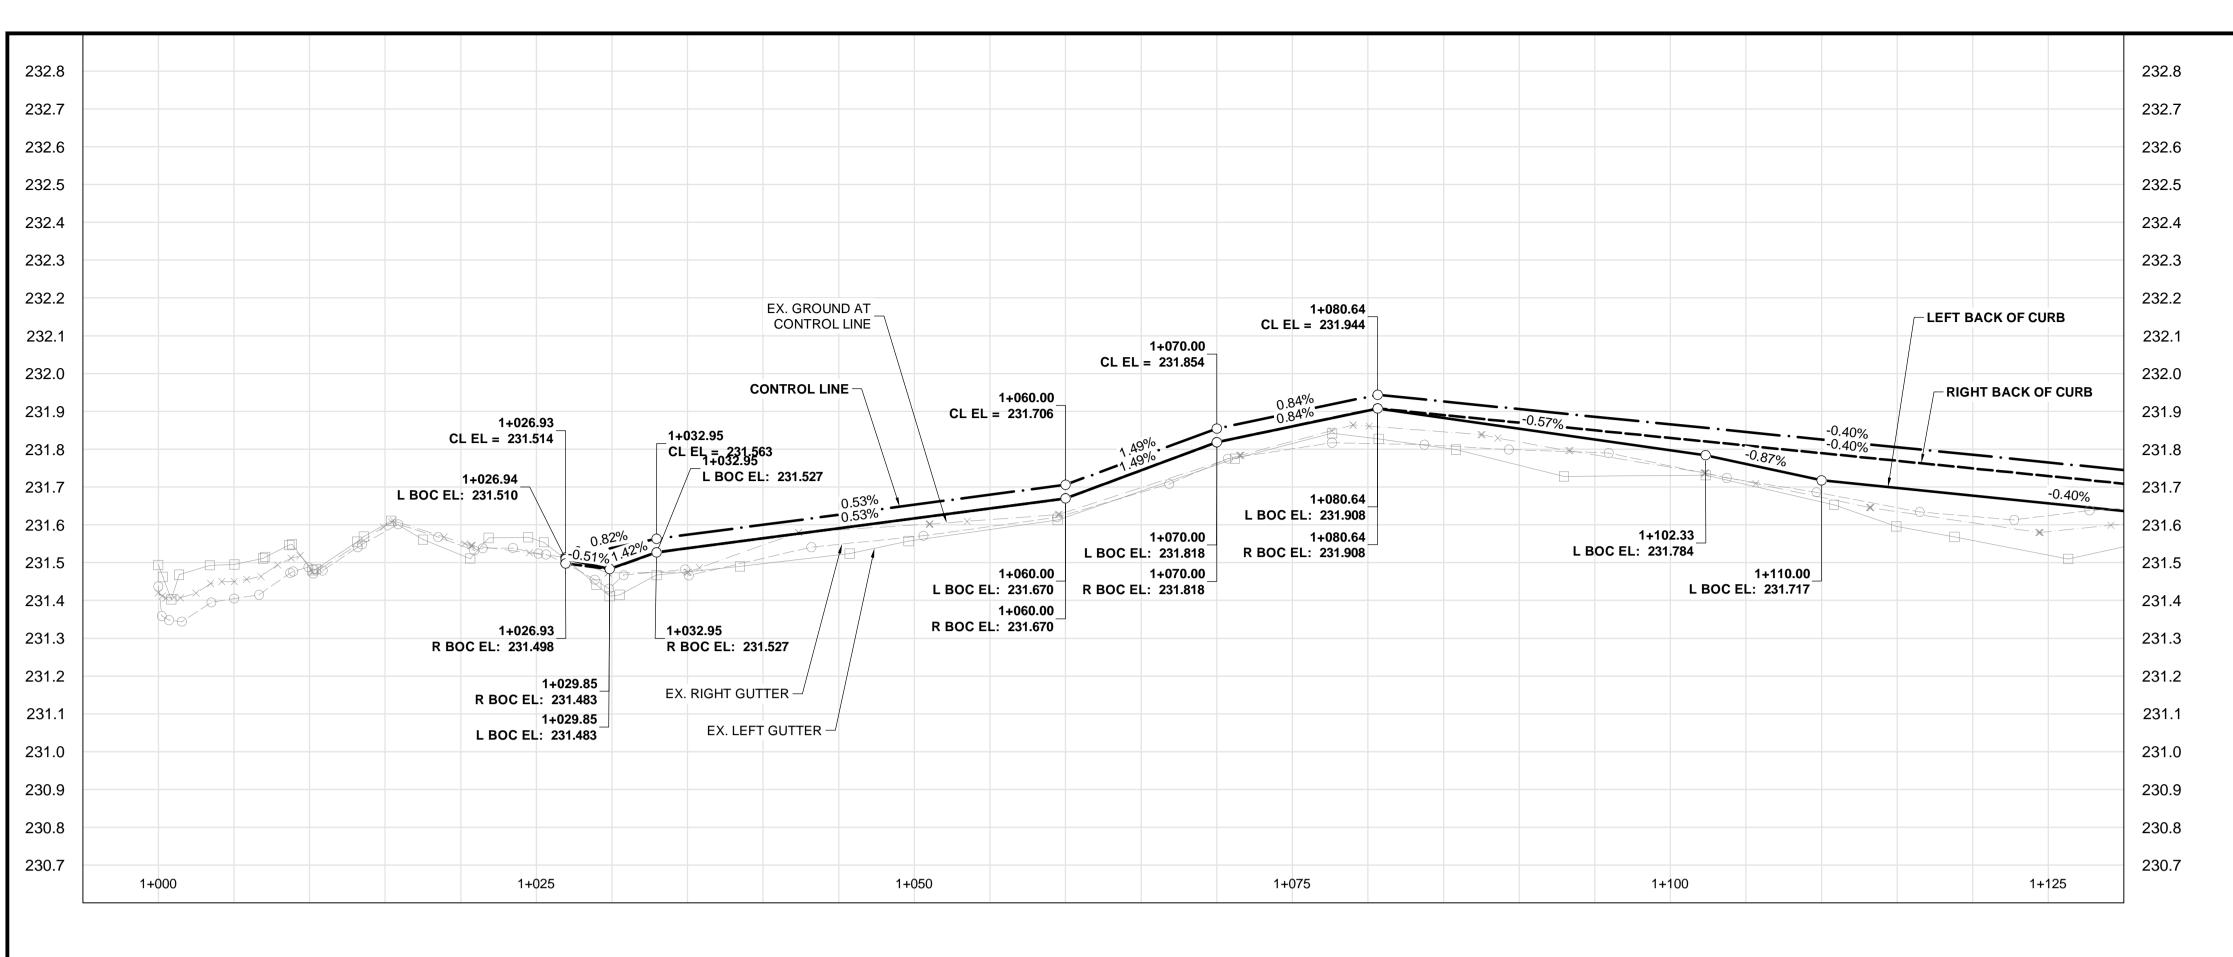

TYPICAL WESTMOUNT SECTION

SCALE: H=1:150, V=1:75

ENGINEERS GEOSCIENTISTS **MANITOBA** Certificate of Authorization Dillon Consulting Limited (MB)

No. 1789 Date: 2025/03/25

| <i>\rightarrow</i>   | - <b>-</b> - | HYDRANT             | •        | 150 . <u>WM</u> | WATERMAIN           | 150, <u>wm</u> |          | CONCRETE ROAD           |            | 1        |
|----------------------|--------------|---------------------|----------|-----------------|---------------------|----------------|----------|-------------------------|------------|----------|
| jects 2024           | $\otimes$    | VALVE ⊗             |          | 300 LDS         | LAND DRAINAGE SEWER | 300 LDS        |          | ASPHALT ROAD            |            | ιl       |
|                      |              | CURB STOP           | <b>\</b> | 250 WWS         | WASTE WATER SEWER   | 250_WWS        |          | CONC ROAD W/ASP OVERLAY |            | i        |
|                      | •            | LIGHT STANDARD      | ••       | HYDRO           | HYDRO               | HYDRO          |          | CONCRETE SIDEWALK       |            | _        |
| \pro                 | <b>●</b> H   | HYDRO POLE          | ₽        | BELLMTS         | BELLMTS             | BELLMTS        |          | ASPHALT PATH            |            | 50       |
| ory                  | 0            | TREE                |          | 100 GAS         | GAS                 | 100 GAS        |          | PAVEMENT REPAIR FABRIC  |            | l        |
| C:\pw working direct |              | GEODETIC BENCH MARK |          | T.S             | TRAFFIC SIGNALS     | T.S            |          | GRASS/SOD               | <b>* *</b> | l        |
|                      | +            | SURVEY BAR          |          | S.L.            | STREET LIGHTS       | S.L            | 232.000  | ELEVATION               | 232.000    | LC       |
|                      | $\circ$      | MANHOLE             | •        | •               | TRAFFIC SIGNAL POLE | •              |          | PROPERTY LINE           |            | SH<br>SH |
|                      |              | CATCH BASIN         |          |                 | PAVING STONE        |                |          | CURB RAMP               |            | T C      |
|                      | $\nabla$     | CATCH PIT           | ▼        |                 | CURB RENEWAL        |                |          | DETECTABLE TILE         | <br>       | OI<br>LC |
|                      | EXISTING     | LEGEND-PLAN         | PROPOSED | EXISTING        | LEGEND-PLAN         | PROPOSED       | EXISTING | LEGEND-PLAN             | PROPOSED   | LBF      |