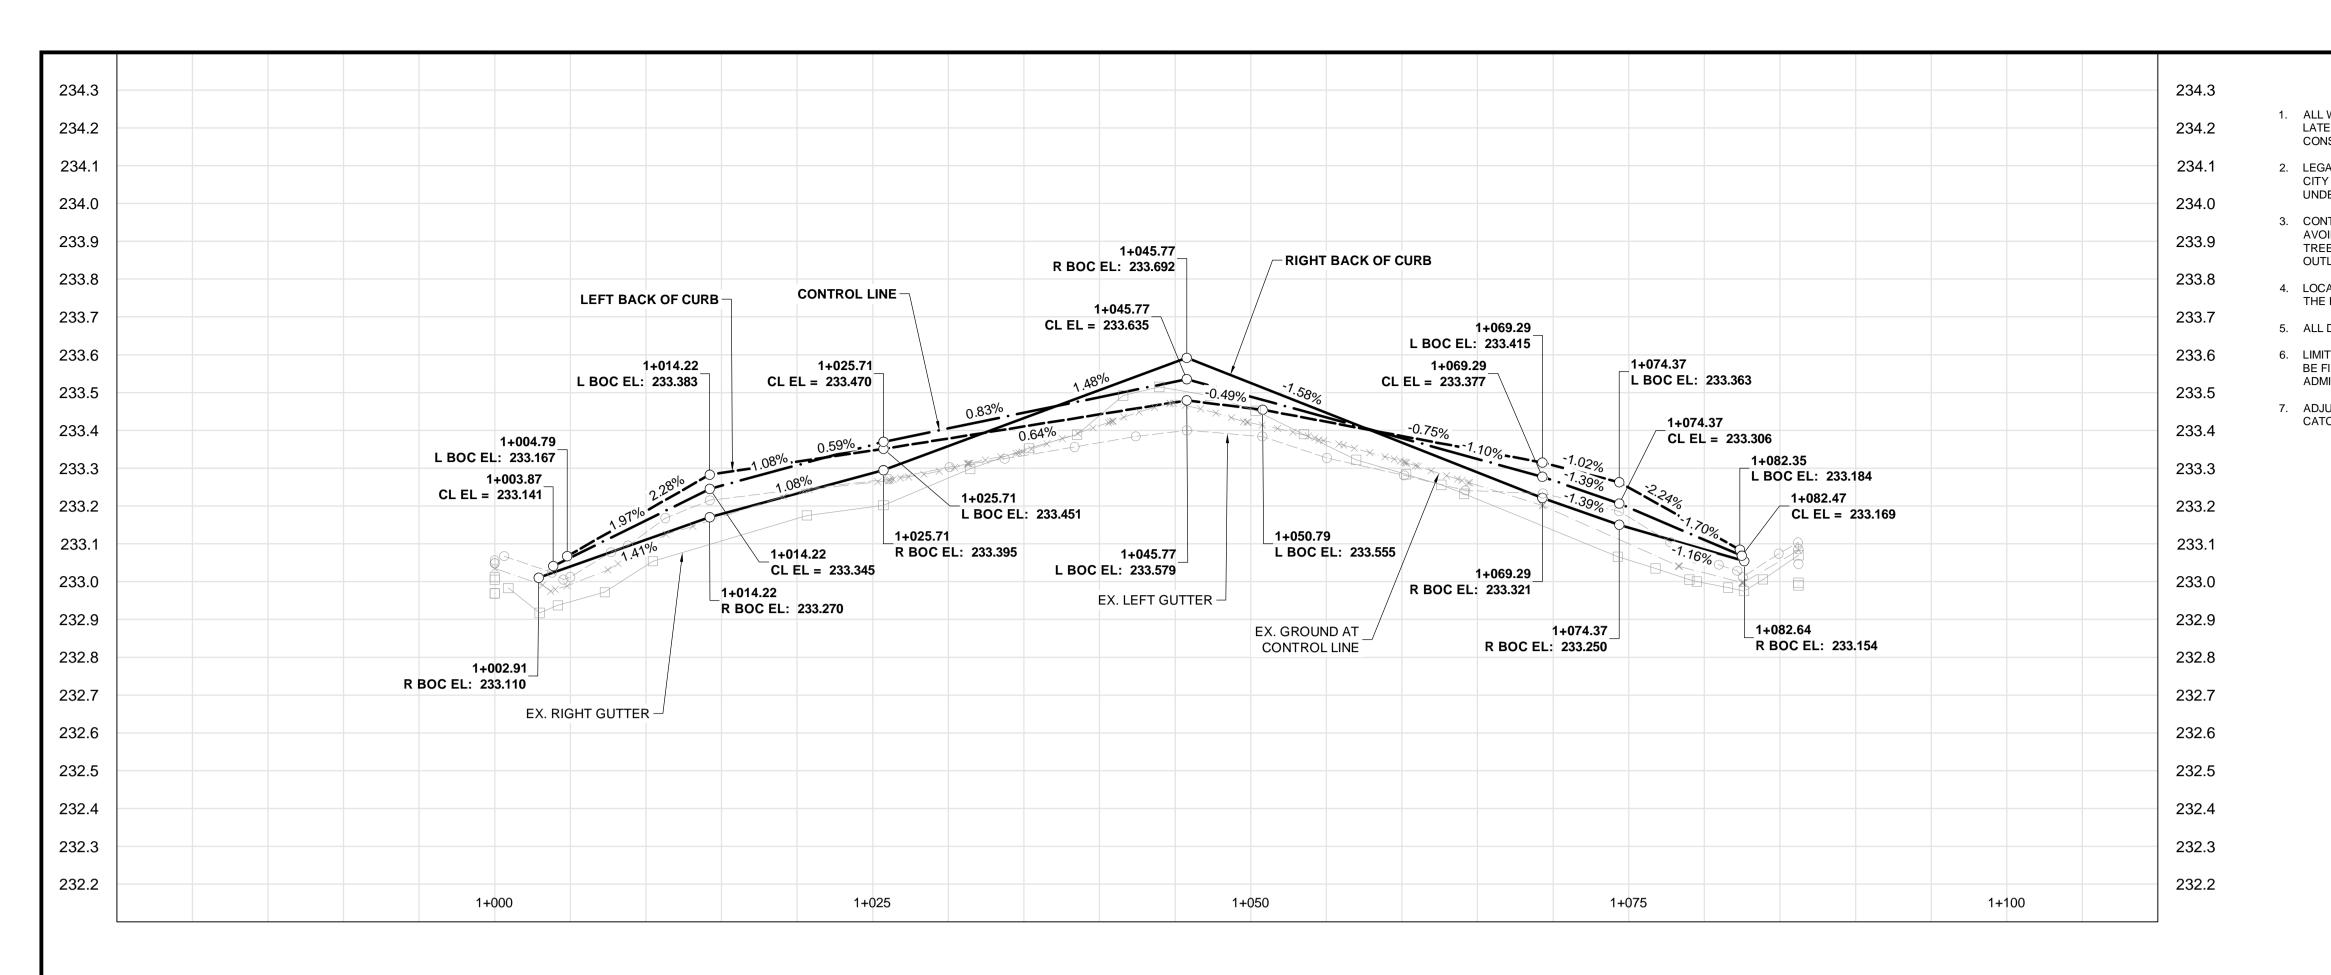

- 1. ALL WORK AND MATERIALS TO BE IN ACCORDANCE WITH LATEST REVISION OF THE CITY OF WINNIPEG STANDARD CONSTRUCTION SPECIFICATIONS.
- 2. LEGAL PLAN AND UNDERGROUND INFORMATION FROM CITY OF WINNIPEG LBIS. CONTRACTOR TO VERIFY ALL UNDERGROUNDS IN THE FIELD.
- 3. CONTRACTOR TO TAKE PRECAUTIONARY STEPS TO AVOID DAMAGE FROM CONSTRUCTION ACTIVITIES TO TREES WITHIN THE LIMITS OF CONSTRUCTION AS OUTLINED IN THE SPECIFICATIONS.
- 4. LOCATION OF EXISTING SERVICES TO BE CONFIRMED IN THE FIELD BY THE CONTRACTOR.
- 5. ALL DIMENSIONS ARE TO BACK OF CURB.
- LIMITS OF CURB AND SIDEWALK RECONSTRUCTION TO BE FINALIZED IN THE FIELD BY THE CONTRACT ADMINISTRATOR.
- 7. ADJUST ALL WATER VALVES, MANHOLES, CATCH BASINS, CATCH PITS AND WATER SHUT OFF VALVES TO GRADE.