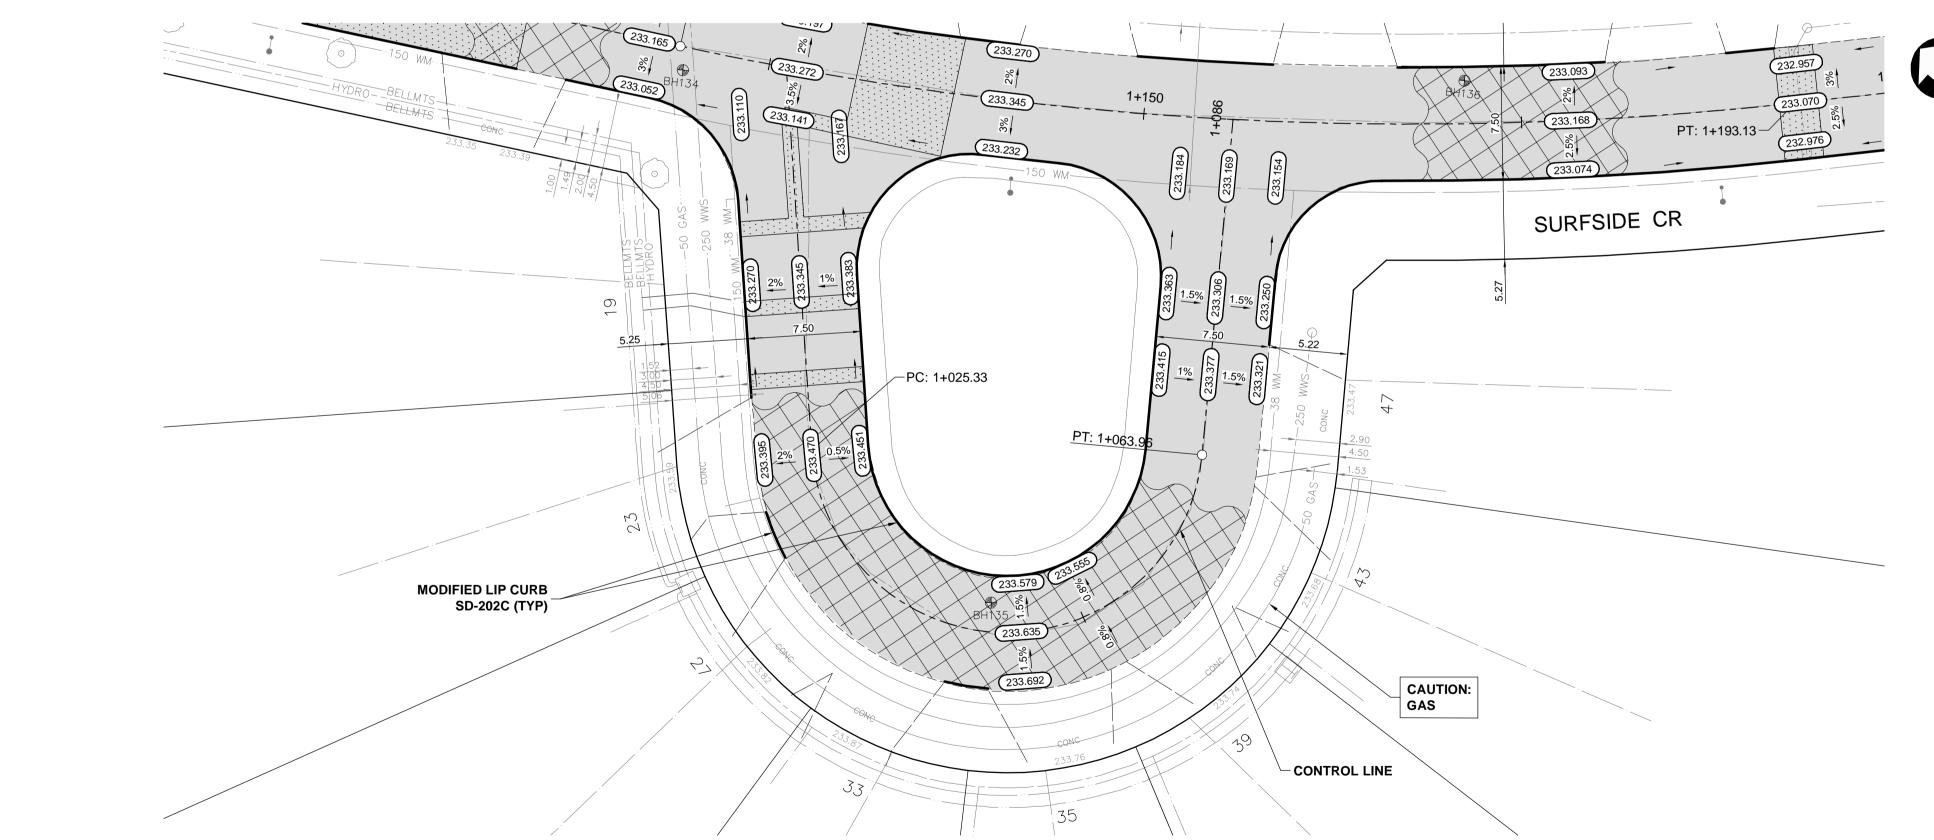

- 1. ALL WORK AND MATERIALS TO BE IN ACCORDANCE WITH LATEST REVISION OF THE CITY OF WINNIPEG STANDARD CONSTRUCTION SPECIFICATIONS.
- 2. LEGAL PLAN AND UNDERGROUND INFORMATION FROM CITY OF WINNIPEG LBIS. CONTRACTOR TO VERIFY ALL UNDERGROUNDS IN THE FIELD.
- 3. CONTRACTOR TO TAKE PRECAUTIONARY STEPS TO AVOID DAMAGE FROM CONSTRUCTION ACTIVITIES TO TREES WITHIN THE LIMITS OF CONSTRUCTION AS OUTLINED IN THE SPECIFICATIONS.
- 4. LOCATION OF EXISTING SERVICES TO BE CONFIRMED IN THE FIELD BY THE CONTRACTOR.
- 5. ALL DIMENSIONS ARE TO BACK OF CURB.
- LIMITS OF CURB AND SIDEWALK RECONSTRUCTION TO BE FINALIZED IN THE FIELD BY THE CONTRACT ADMINISTRATOR.
- 7. ADJUST ALL WATER VALVES, MANHOLES, CATCH BASINS, CATCH PITS AND WATER SHUT OFF VALVES TO GRADE.