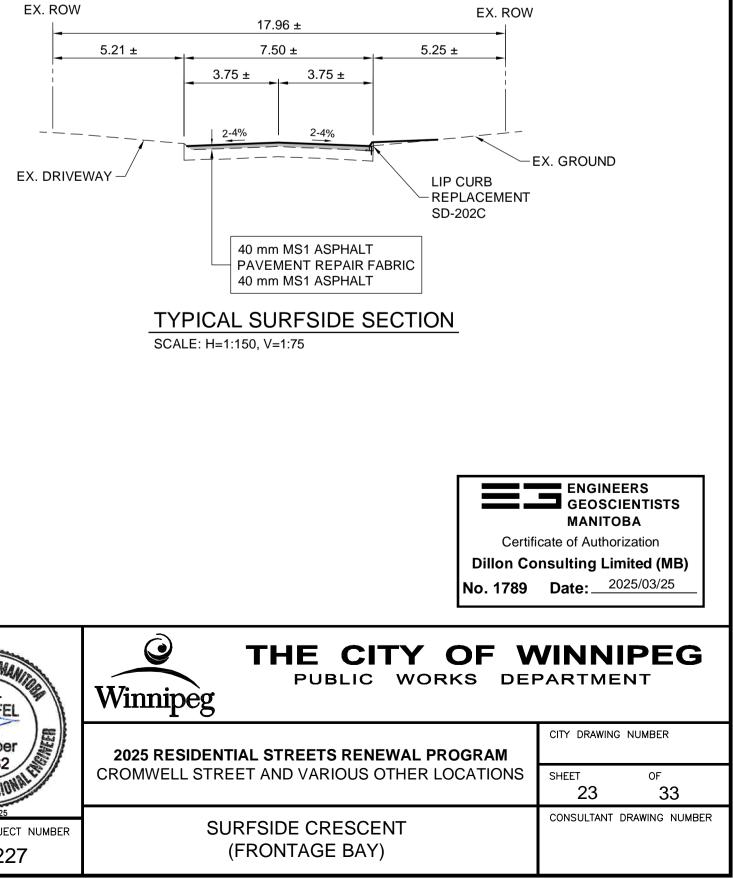

- 8. ALL PRIVATE WALKWAYS TO BE ADJUSTED TO NEW SIDEWALK OR TOP OF CURB ELEVATION, AS REQUIRED.
- 9. STREET LIGHT STANDARDS, HYDRO POLES AND ANCHORS THAT REQUIRE TEMPORARY SUPPORT, REMOVAL OR REPLACEMENT, ARE TO BE DONE AT THE EXPENSE OF THE CONTRACTOR, AS NECESSARY.
- 10. FOR ROAD RECONSTRUCTIONS, ALL WATER MAIN SERVICES NEED TO BE INSULATED UNLESS NOTED OTHERWISE. ADDITIONALLY, ALL CATCH BASINS, MANHOLES AND LEAD PIPES LOCATED WITHIN 2.0 m OF A RESIDENTIAL SERVICE MUST BE INSULATED TO PROTECT THE SERVICE FROM POTENTIAL FUTURE FREEZING.
- 11. CONSTRUCT MODIFIED BARRIER CURB (SD-203B) AT ALL INTERSECTION RADII AND ALLEY RADII.
- 12. CONTRACTOR TO OVERLAY DRIVEWAYS TO ENSURE POSITIVE DRAINAGE TO NEW STREET GRADES. FINAL LIMITS TO BE DETERMINED IN THE FIELD BY CONTRACT ADMINISTRATOR.
- 13. REFER TO TENDER FOR DETAILS REGARDING TRAFFIC MANAGEMENT.