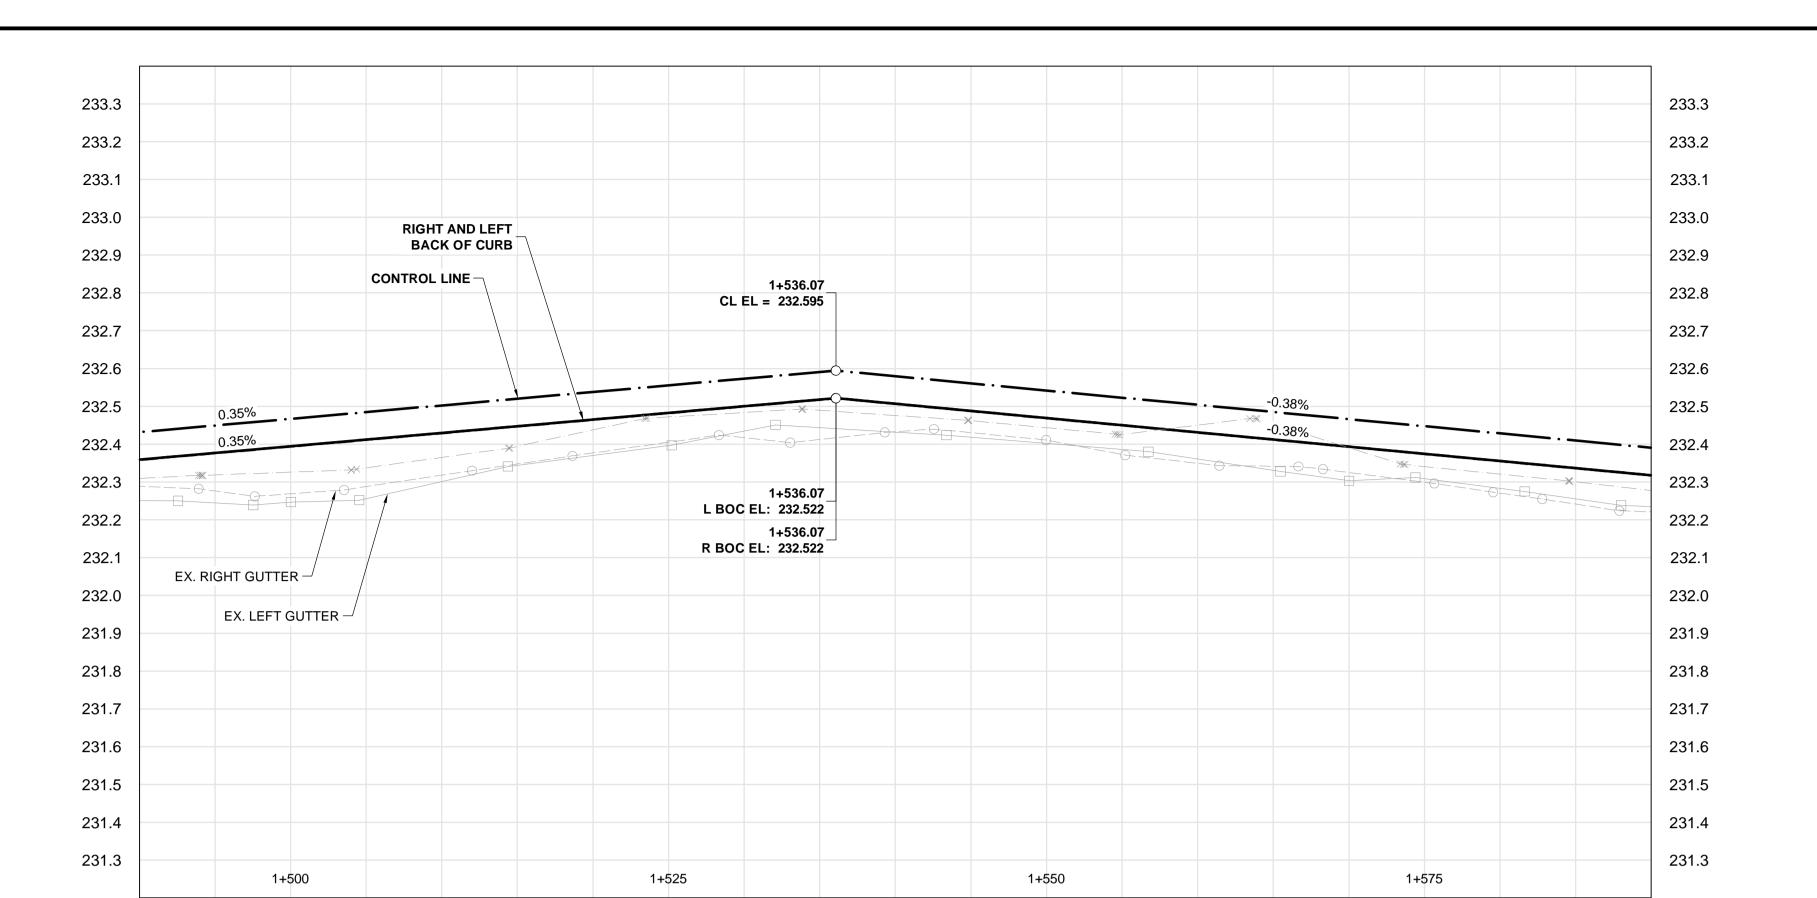

ENGINEERS GEOSCIENTISTS **MANITOBA** Certificate of Authorization Dillon Consulting Limited (MB) No. 1789 Date: 2025/03/25

| <b>©</b> | THE CITY OF WINNIPEG    |
|----------|-------------------------|
| Winnipeg | PUBLIC WORKS DEPARTMENT |

|                                             | ( |
|---------------------------------------------|---|
| 2025 RESIDENTIAL STREETS RENEWAL PROGRAM    |   |
| CROMWELL STREET AND VARIOUS OTHER LOCATIONS | Ş |
|                                             | i |

ENGINEER'S SEAL

CONSULTANT PROJECT NUMBER

24-9227

| OMWELL S | TREET A | ND VAR | IOUS O | THER LC | CATION |
|----------|---------|--------|--------|---------|--------|
|          | LOMON   | ID BOU | ILEVAF | RD      |        |

(STA. 1+490 TO 1+590)

| PROGRAM    | CITY DRAWING    | G NUMBER        |  |
|------------|-----------------|-----------------|--|
| RLOCATIONS | SHEET <b>16</b> | of<br><b>33</b> |  |
|            | CONSULTANT      | DRAWING NUMBER  |  |