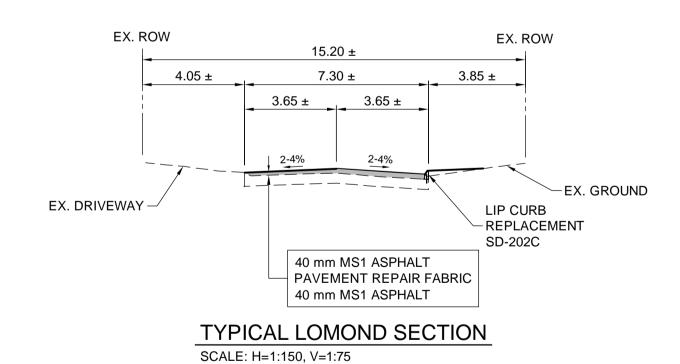

## **CONSTRUCTION NOTES:**

- ALL WORK AND MATERIALS TO BE IN ACCORDANCE WITH LATEST REVISION OF THE CITY OF WINNIPEG STANDARD CONSTRUCTION SPECIFICATIONS.
- 2. LEGAL PLAN AND UNDERGROUND INFORMATION FROM CITY OF WINNIPEG LBIS. CONTRACTOR TO VERIFY ALL UNDERGROUNDS IN THE FIELD.
- 3. CONTRACTOR TO TAKE PRECAUTIONARY STEPS TO AVOID DAMAGE FROM CONSTRUCTION ACTIVITIES TO TREES WITHIN THE LIMITS OF CONSTRUCTION AS OUTLINED IN THE SPECIFICATIONS.
- 4. LOCATION OF EXISTING SERVICES TO BE CONFIRMED IN THE FIELD BY THE CONTRACTOR.
- 5. ALL DIMENSIONS ARE TO BACK OF CURB.
- 6. LIMITS OF CURB AND SIDEWALK RECONSTRUCTION TO BE FINALIZED IN THE FIELD BY THE CONTRACT ADMINISTRATOR.
- 7. ADJUST ALL WATER VALVES, MANHOLES, CATCH BASINS, CATCH PITS AND WATER SHUT OFF VALVES TO GRADE.

- 8. ALL PRIVATE WALKWAYS TO BE ADJUSTED TO NEW SIDEWALK OR TOP OF CURB ELEVATION, AS REQUIRED.

9. STREET LIGHT STANDARDS, HYDRO POLES AND

REMOVAL OR REPLACEMENT, ARE TO BE DONE AT THE EXPENSE OF THE CONTRACTOR, AS NECESSARY. 10. FOR ROAD RECONSTRUCTIONS, ALL WATER MAIN SERVICES NEED TO BE INSULATED UNLESS NOTED

ANCHORS THAT REQUIRE TEMPORARY SUPPORT,

- OTHERWISE. ADDITIONALLY, ALL CATCH BASINS, MANHOLES AND LEAD PIPES LOCATED WITHIN 2.0 m OF A RESIDENTIAL SERVICE MUST BE INSULATED TO PROTECT THE SERVICE FROM POTENTIAL FUTURE FREEZING.
- 11. CONSTRUCT MODIFIED BARRIER CURB (SD-203B) AT ALL INTERSECTION RADII AND ALLEY RADII.
- 12. CONTRACTOR TO OVERLAY DRIVEWAYS TO ENSURE POSITIVE DRAINAGE TO NEW STREET GRADES. FINAL LIMITS TO BE DETERMINED IN THE FIELD BY CONTRACT ADMINISTRATOR.
- 13. REFER TO TENDER FOR DETAILS REGARDING TRAFFIC MANAGEMENT.