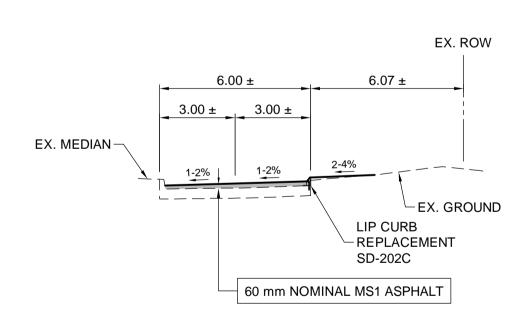

TYPICAL DESJARDINS SECTION

SCALE: H=1:150, V=1:75

STOFFEL

CONSULTANT PROJECT NUMBER

24-9227

CITY DRAWING NUMBER

|          | THE CI | IY OF | · WINNIPE  |
|----------|--------|-------|------------|
| Winnipeg | PUBLIC | WORKS | DEPARTMENT |