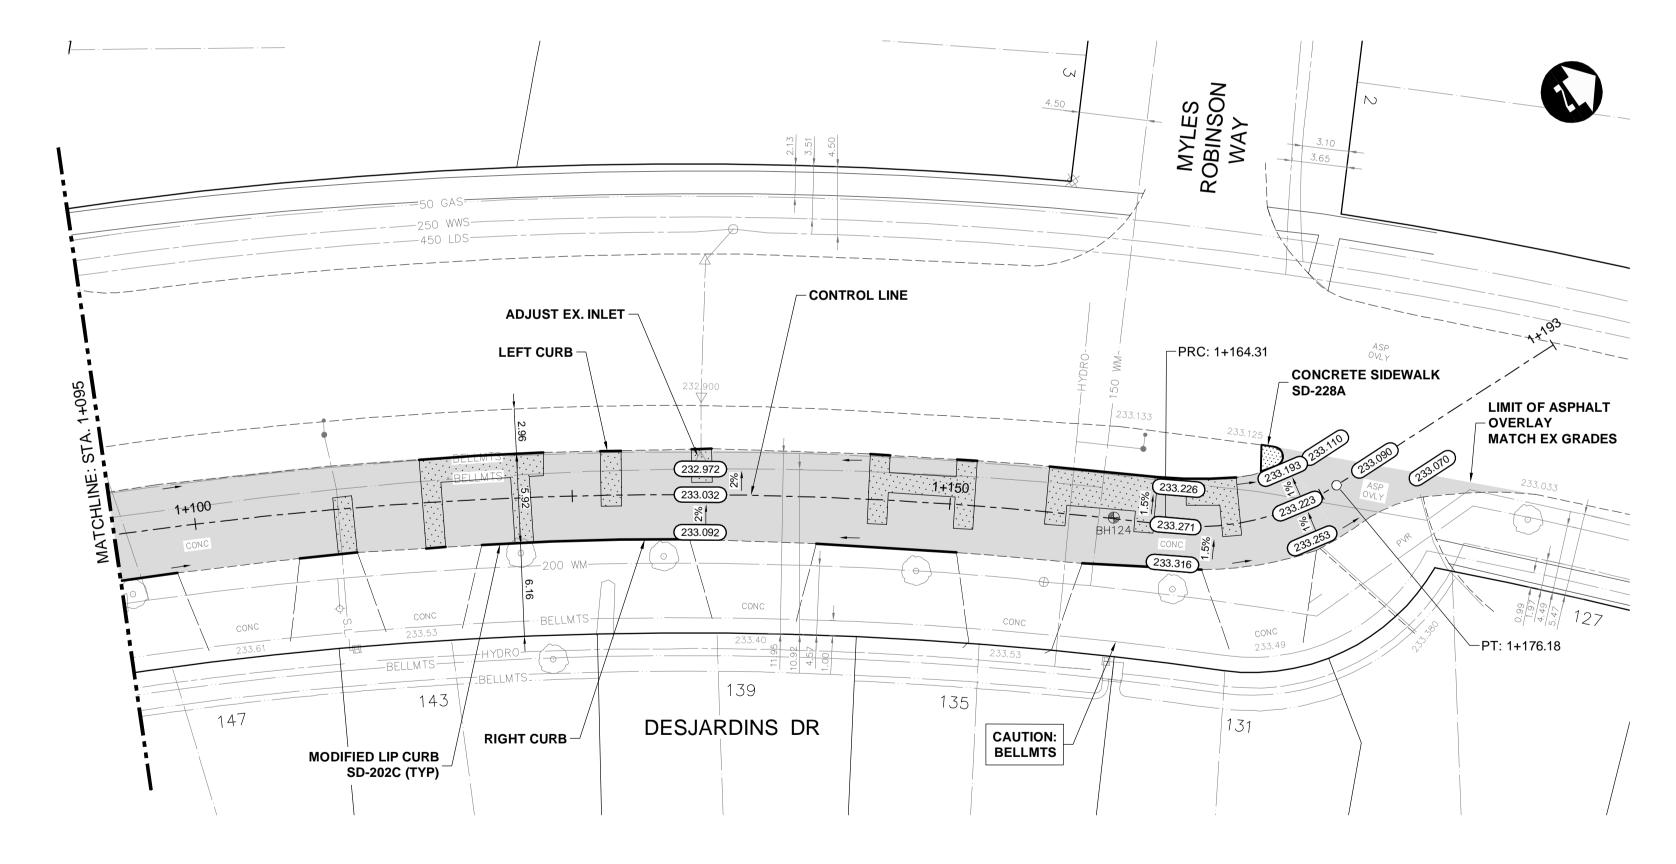

## CONSTRUCTION NOTES:

- 1. ALL WORK AND MATERIALS TO BE IN ACCORDANCE WITH LATEST REVISION OF THE CITY OF WINNIPEG STANDARD CONSTRUCTION SPECIFICATIONS.
- 2. LEGAL PLAN AND UNDERGROUND INFORMATION FROM CITY OF WINNIPEG LBIS. CONTRACTOR TO VERIFY ALL UNDERGROUNDS IN THE FIELD.
- 3. CONTRACTOR TO TAKE PRECAUTIONARY STEPS TO AVOID DAMAGE FROM CONSTRUCTION ACTIVITIES TO TREES WITHIN THE LIMITS OF CONSTRUCTION AS OUTLINED IN THE SPECIFICATIONS.
- 4. LOCATION OF EXISTING SERVICES TO BE CONFIRMED IN THE FIELD BY THE CONTRACTOR.
- 5. ALL DIMENSIONS ARE TO BACK OF CURB.
- 6. LIMITS OF CURB AND SIDEWALK RECONSTRUCTION TO BE FINALIZED IN THE FIELD BY THE CONTRACT ADMINISTRATOR.
- 7. ADJUST ALL WATER VALVES, MANHOLES, CATCH BASINS, CATCH PITS AND WATER SHUT OFF VALVES TO GRADE.

- 8. ALL PRIVATE WALKWAYS TO BE ADJUSTED TO NEW SIDEWALK OR TOP OF CURB ELEVATION, AS REQUIRED.

9. STREET LIGHT STANDARDS, HYDRO POLES AND

- ANCHORS THAT REQUIRE TEMPORARY SUPPORT, REMOVAL OR REPLACEMENT, ARE TO BE DONE AT THE EXPENSE OF THE CONTRACTOR, AS NECESSARY. 10. FOR ROAD RECONSTRUCTIONS, ALL WATER MAIN
- SERVICES NEED TO BE INSULATED UNLESS NOTED OTHERWISE. ADDITIONALLY, ALL CATCH BASINS, MANHOLES AND LEAD PIPES LOCATED WITHIN 2.0 m OF A RESIDENTIAL SERVICE MUST BE INSULATED TO PROTECT THE SERVICE FROM POTENTIAL FUTURE FREEZING.
- 11. CONSTRUCT MODIFIED BARRIER CURB (SD-203B) AT ALL INTERSECTION RADII AND ALLEY RADII.
- 12. CONTRACTOR TO OVERLAY DRIVEWAYS TO ENSURE POSITIVE DRAINAGE TO NEW STREET GRADES. FINAL LIMITS TO BE DETERMINED IN THE FIELD BY CONTRACT ADMINISTRATOR.
- 13. REFER TO TENDER FOR DETAILS REGARDING TRAFFIC MANAGEMENT.

| 2025 RESIDENTIAL STREETS RENEWAL PROGRAM    |  |
|---------------------------------------------|--|
| CROMWELL STREET AND VARIOUS OTHER LOCATIONS |  |

| VELL STREET AND VARIOUS OTHER LOCATIONS         | SHEET 04   | of<br>33       |
|-------------------------------------------------|------------|----------------|
| DESJARDINS FRONTAGE ROAD<br>(STA. 1+095 TO END) | CONSULTANT | DRAWING NUMBER |