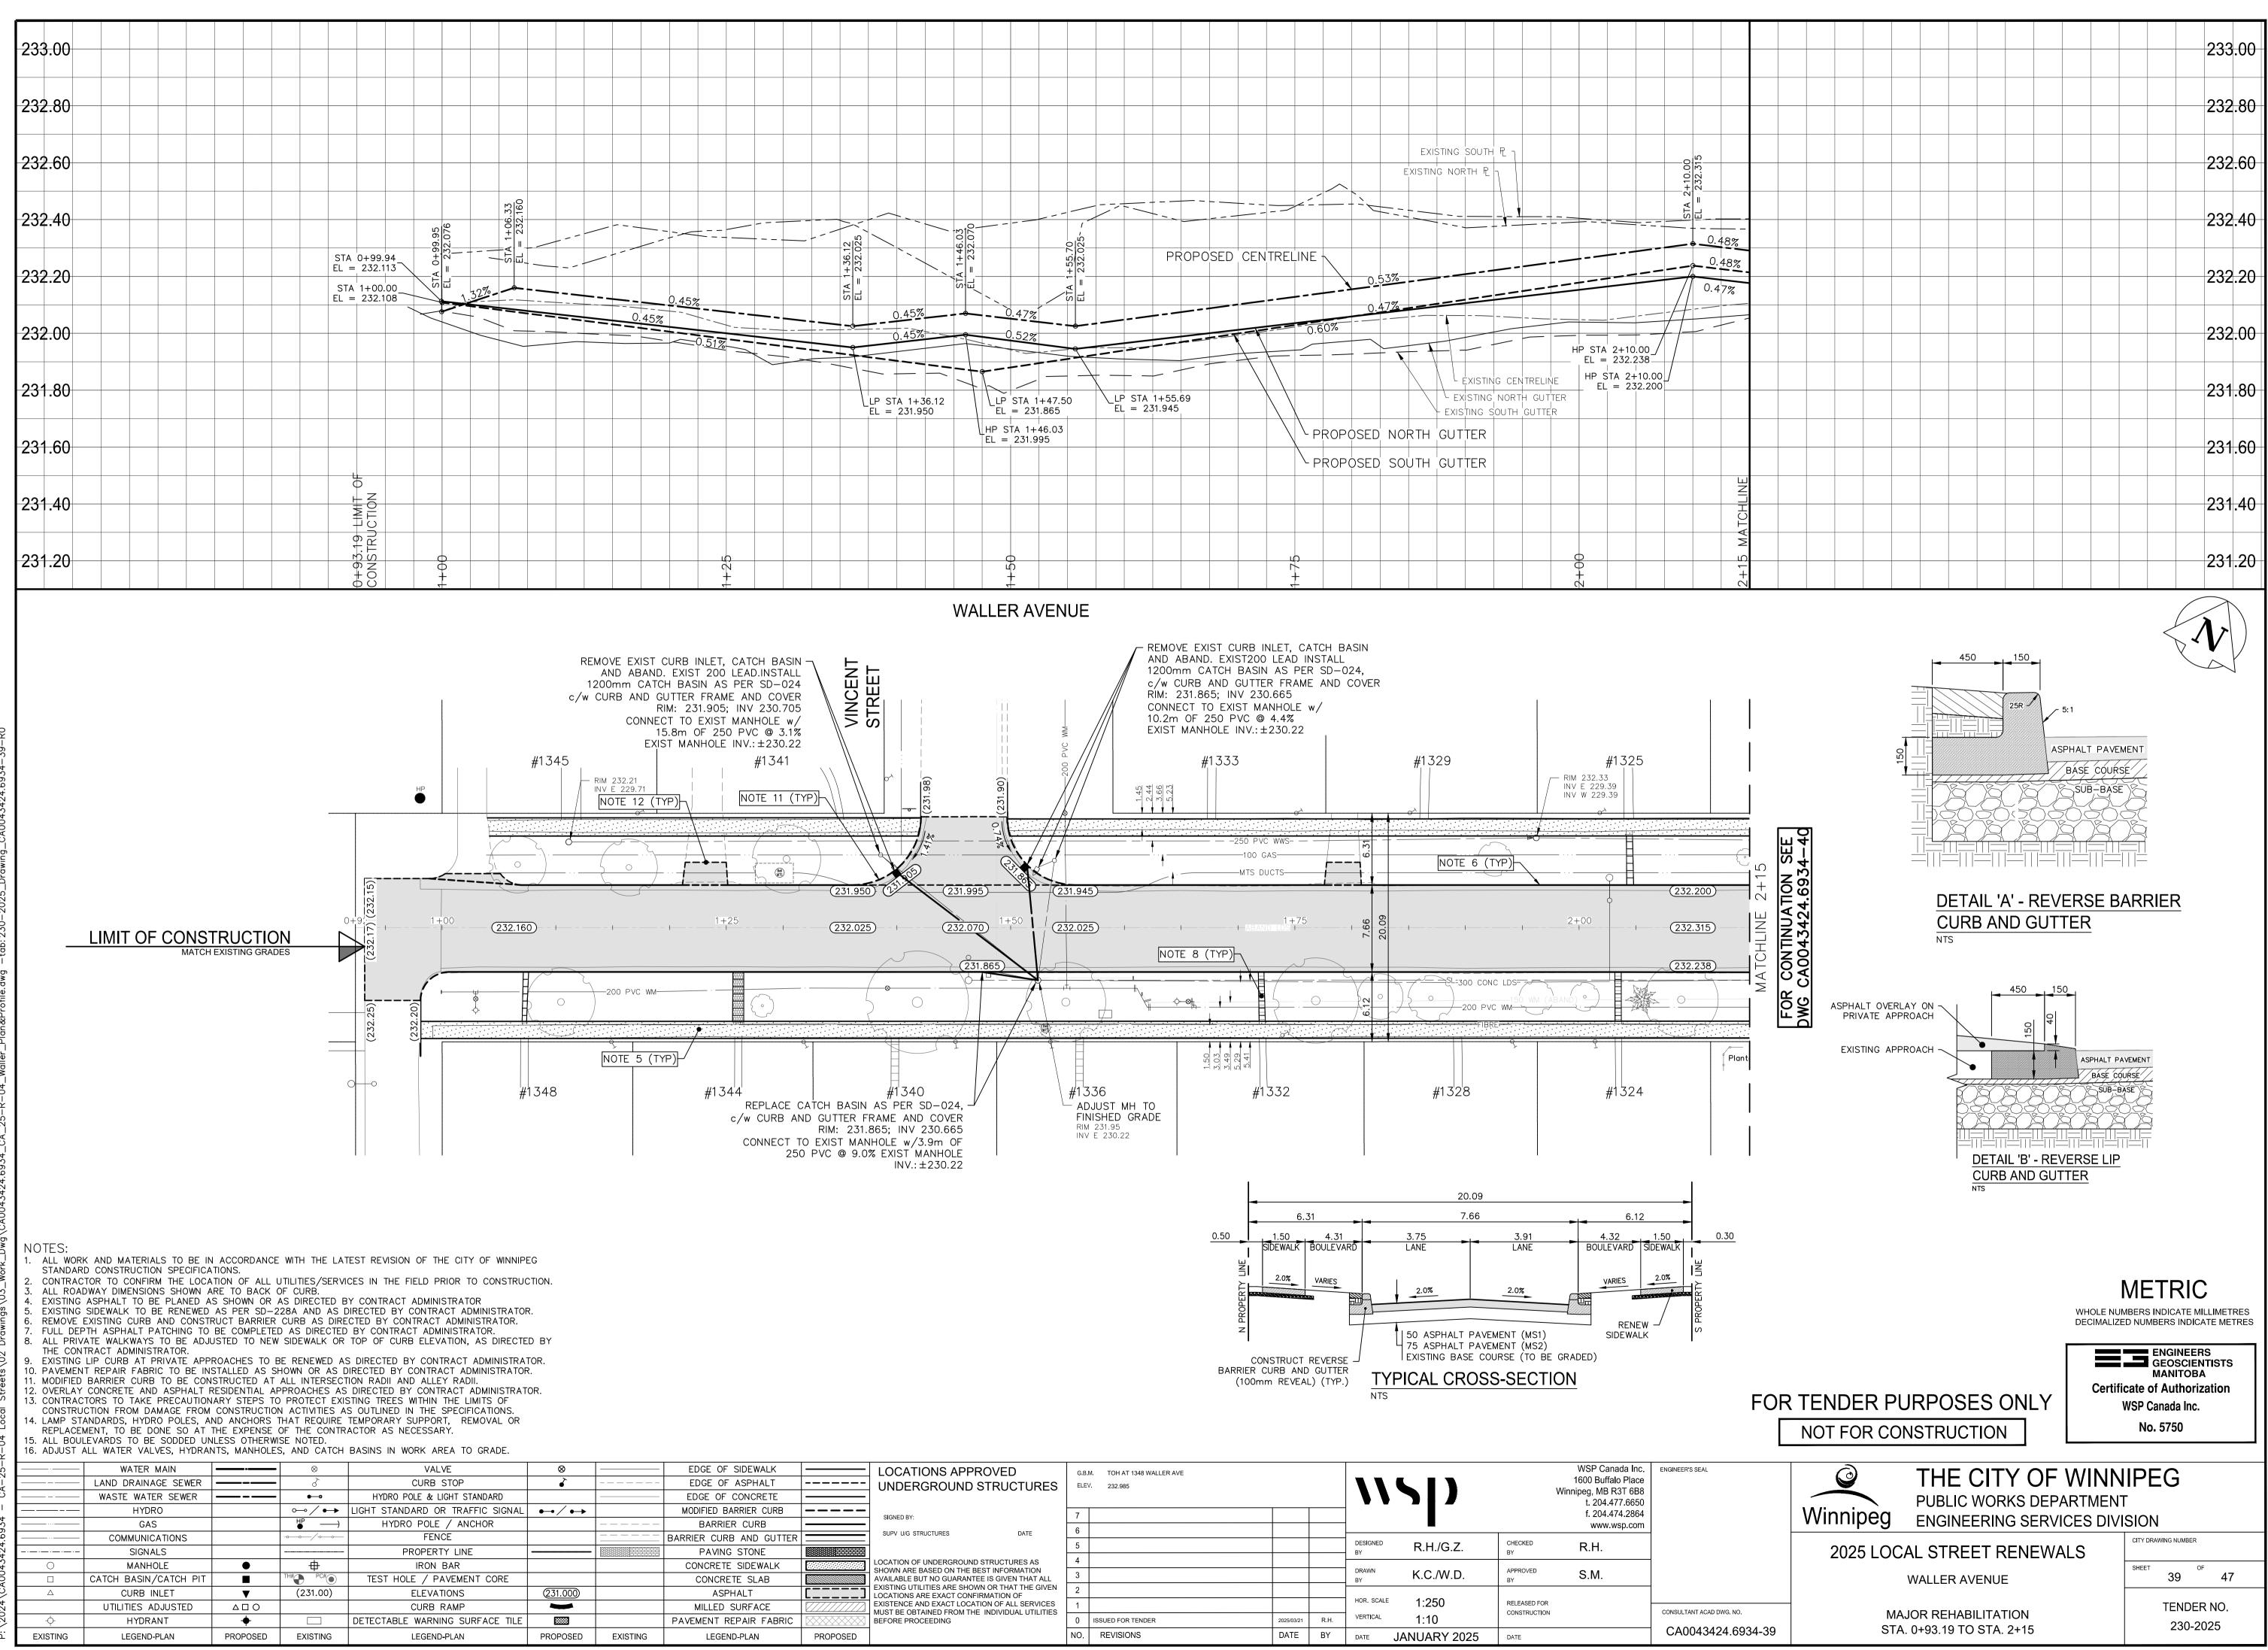

|     | UNDERGROUND STRUCTURES                                                                  | ELEV. 232.985 |                   |            | <b>\\\</b> ]) | Wi                 | 1600 Buffalo Place<br>Winnipeg, MB R3T 6B8<br>t. 204.477.6650 |                                |                 |
|-----|-----------------------------------------------------------------------------------------|---------------|-------------------|------------|---------------|--------------------|---------------------------------------------------------------|--------------------------------|-----------------|
|     | SIGNED BY:                                                                              | 7             |                   |            |               |                    |                                                               | f. 204.474.2864<br>www.wsp.com |                 |
|     | SUPV U/G STRUCTURES DATE                                                                | 6             |                   |            |               |                    |                                                               | www.wsp.com                    |                 |
|     |                                                                                         | 5             |                   |            |               | DESIGNED R.H./G.Z. | CHECKED<br>BY                                                 | R.H.                           |                 |
|     | LOCATION OF UNDERGROUND STRUCTURES AS                                                   | 4             |                   |            |               |                    |                                                               |                                |                 |
|     | SHOWN ARE BASED ON THE BEST INFORMATION<br>AVAILABLE BUT NO GUARANTEE IS GIVEN THAT ALL | 3             |                   |            |               | BY K.C./W.D.       | APPROVED<br>BY                                                | S.M.                           |                 |
|     | EXISTING UTILITIES ARE SHOWN OR THAT THE GIVEN                                          | 2             |                   |            |               |                    |                                                               |                                |                 |
| 777 | EXISTENCE AND EXACT LOCATION OF ALL SERVICES                                            | 1             |                   |            |               | HOR. SCALE 1:250   | RELEASED FOR                                                  |                                |                 |
|     | MUST BE OBTAINED FROM THE INDIVIDUAL UTILITIES<br>BEFORE PROCEEDING                     | 0             | ISSUED FOR TENDER | 2025/03/21 | R.H.          | VERTICAL 1:10      | CONSTRUCTION                                                  |                                | CONSULTANT ACAI |
| ED  |                                                                                         | NO.           | REVISIONS         | DATE       | BY            | DATE JANUARY 2025  | DATE                                                          |                                | CA00434         |