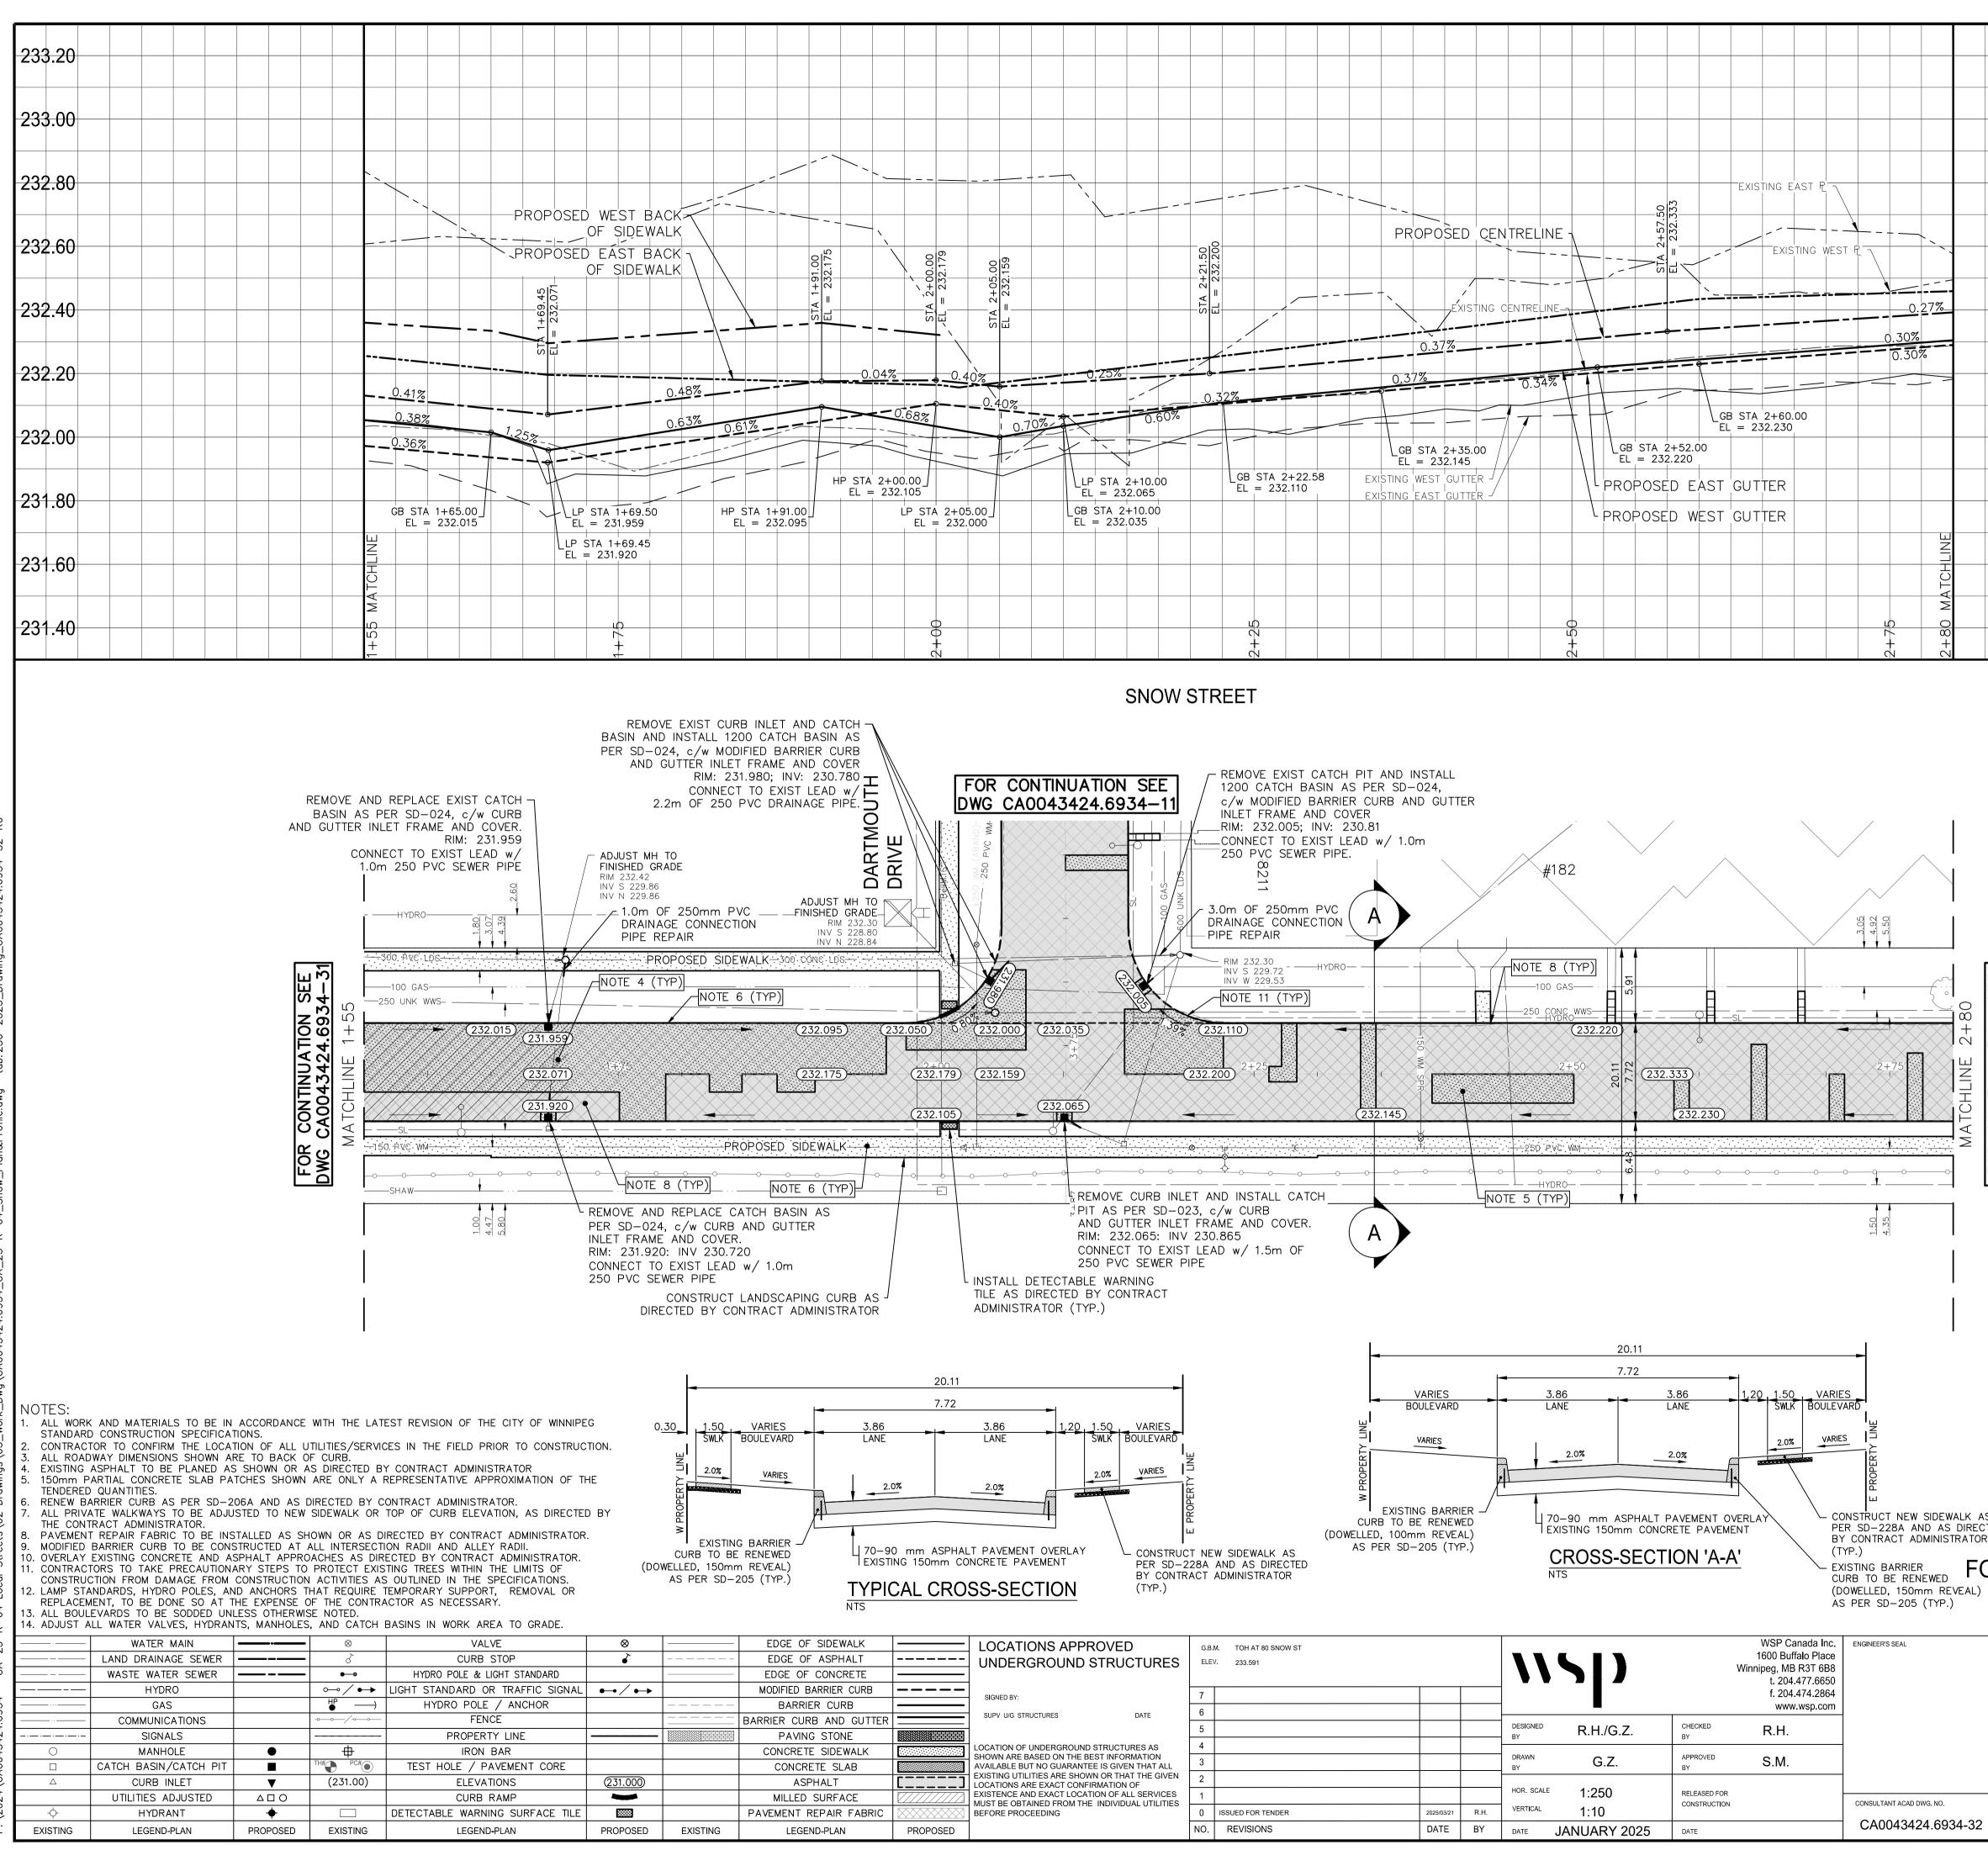

|                                                                                                    |                      |        |                                    |                                 |                         |                                                 |                                                                           | 000                                                                    | 00  |
|----------------------------------------------------------------------------------------------------|----------------------|--------|------------------------------------|---------------------------------|-------------------------|-------------------------------------------------|---------------------------------------------------------------------------|------------------------------------------------------------------------|-----|
|                                                                                                    |                      |        |                                    |                                 |                         |                                                 |                                                                           | 233                                                                    |     |
|                                                                                                    |                      |        |                                    |                                 |                         |                                                 |                                                                           | 233                                                                    |     |
|                                                                                                    |                      |        |                                    |                                 |                         |                                                 |                                                                           | 232                                                                    |     |
|                                                                                                    |                      |        |                                    |                                 |                         |                                                 |                                                                           | 232                                                                    |     |
| _0.27%                                                                                             |                      |        |                                    |                                 |                         |                                                 |                                                                           | 232                                                                    |     |
|                                                                                                    |                      |        |                                    |                                 |                         |                                                 |                                                                           | 232                                                                    |     |
|                                                                                                    |                      |        |                                    |                                 |                         |                                                 |                                                                           | 232                                                                    | .00 |
|                                                                                                    |                      |        |                                    |                                 |                         |                                                 |                                                                           | 231                                                                    | .80 |
| 2+80 MATCHLINE                                                                                     |                      |        |                                    |                                 |                         |                                                 |                                                                           | 231                                                                    | .60 |
| 2+80                                                                                               |                      |        |                                    |                                 |                         |                                                 |                                                                           | 231                                                                    | .40 |
| ATCHLINE 2+80                                                                                      | 143424.693           |        |                                    |                                 |                         |                                                 |                                                                           |                                                                        |     |
|                                                                                                    |                      |        |                                    |                                 |                         | ΝΛΕ                                             | TDI                                                                       | C                                                                      |     |
|                                                                                                    |                      |        |                                    |                                 |                         | E NUMBERS<br>ALIZED NUI                         | MBERS INC                                                                 | E MILLIMETE<br>DICATE MET                                              |     |
| NEW SIDEWALK AS<br>A AND AS DIRECTED<br>T ADMINISTRATOR<br>REINER FOI<br>RENEWED<br>50mm REVEAL)   | □<br>R TEND          | ER PUF |                                    |                                 | NLY<br>]                | ertificate                                      | ENGINE<br>BERS INC<br>ENGINE<br>GEOSCI<br>MANITO                          | E MILLIMETR<br>DICATE MET<br>ERS<br>ENTISTS<br>DBA<br>Drization        |     |
| NEW SIDEWALK AS<br>A AND AS DIRECTED<br>T ADMINISTRATOR<br>REINE FOI<br>SOmm REVEAL)<br>205 (TYP.) |                      |        |                                    | TION                            | ]<br>OF                 | ertificate<br>WSP                               | ENGINE<br>BENGINE<br>GEOSCI<br>MANITO<br>of Autho<br>Canada In<br>o. 5750 | E MILLIMETR<br>DICATE MET<br>ERS<br>ENTISTS<br>DBA<br>Drization        |     |
| NEW SIDEWALK AS<br>A AND AS DIRECTED<br>T ADMINISTRATOR                                            | D<br>R TEND<br>NOT F |        | STRUC<br>HE C<br>UBLIC V<br>NGINEE | TION<br>CITY<br>VORKS<br>RING S | ]<br>OF<br>DEPA<br>ERVI | ertificate<br>WSP<br>N<br>INIP<br>ENT<br>IVISIO | ENGINE<br>GEOSCI<br>MANITO<br>of Autho<br>Canada In<br>o. 5750<br>EG      | E MILLIMET<br>DICATE MET<br>ERS<br>ENTISTS<br>DBA<br>Orization<br>Inc. |     |

STA. 1+55 TO STA. 2+80