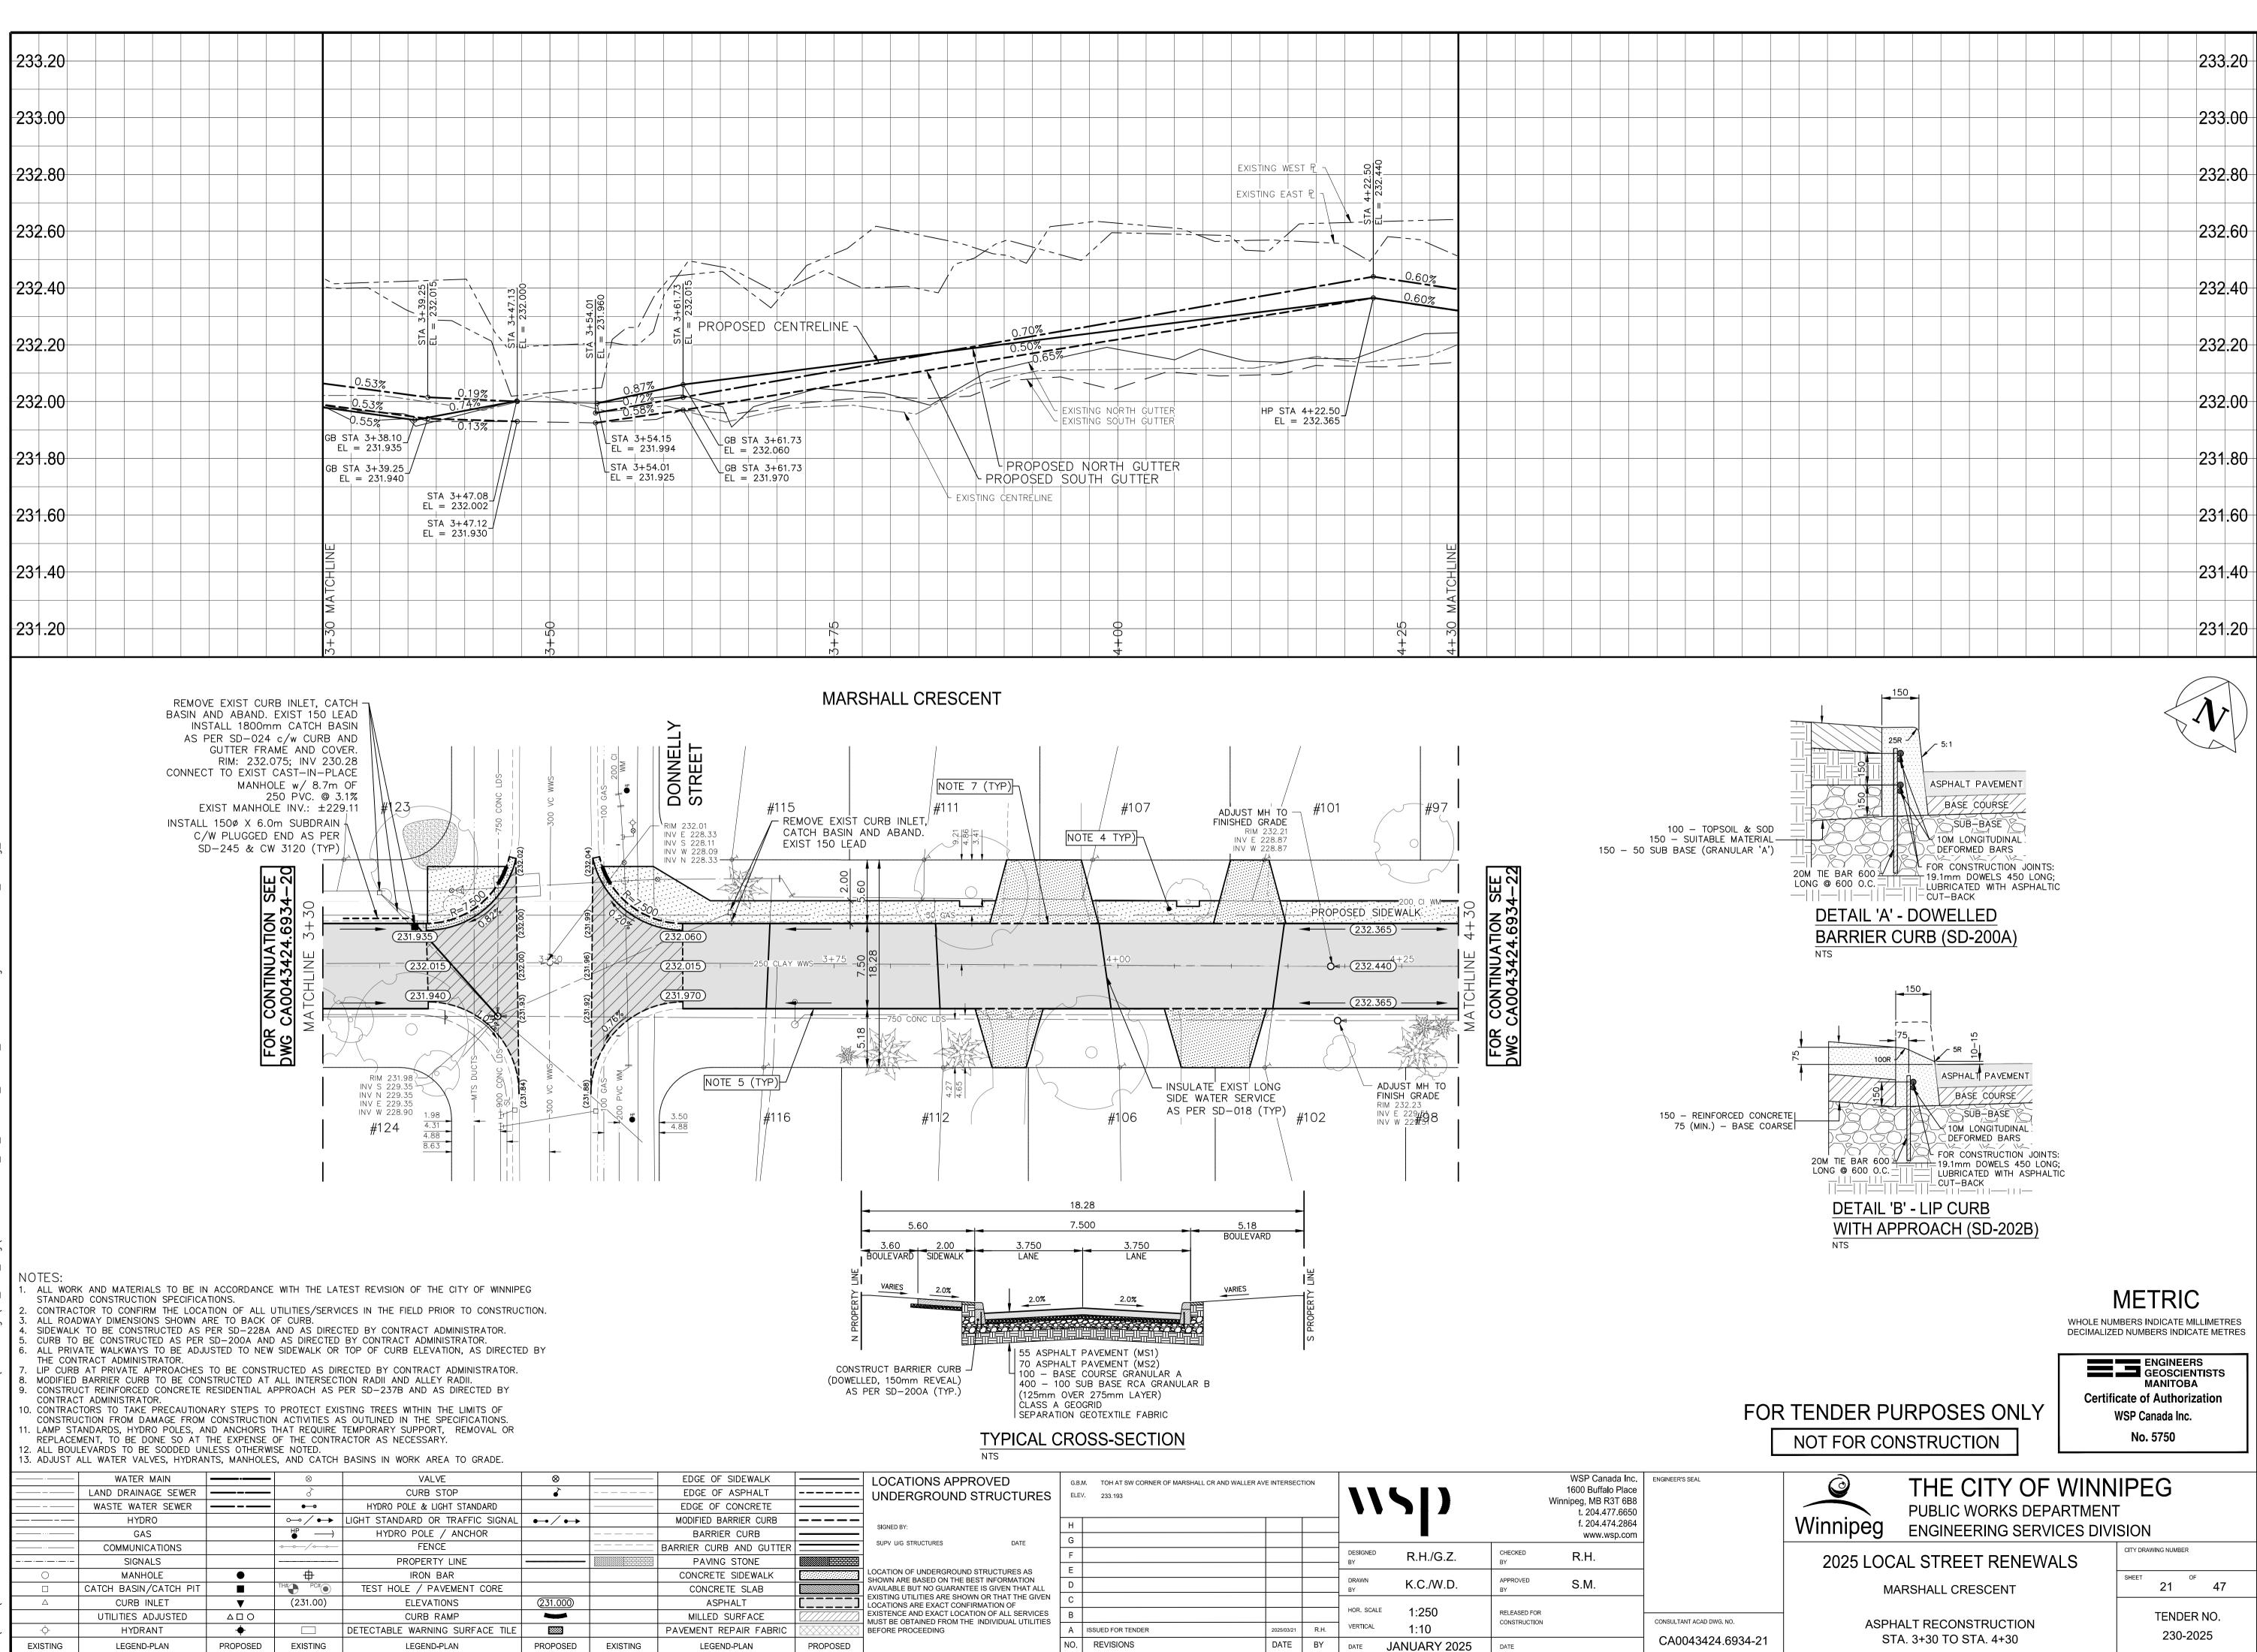

DATE

DATE

EXISTING

LEGEND-PLAN

PROPOSED

EXISTING

LEGEND-PLAN

PROPOSED

EXISTING

LEGEND-PLAN

PROPOSED

|  |  |  |     |            |     |  |  |  |   | _   |     |
|--|--|--|-----|------------|-----|--|--|--|---|-----|-----|
|  |  |  |     |            |     |  |  |  |   | 233 | .20 |
|  |  |  |     |            |     |  |  |  |   |     |     |
|  |  |  |     |            |     |  |  |  |   | 233 | .00 |
|  |  |  |     |            |     |  |  |  |   |     |     |
|  |  |  |     |            |     |  |  |  |   | 232 | .80 |
|  |  |  |     |            |     |  |  |  |   | 000 | 00  |
|  |  |  |     |            |     |  |  |  |   | 232 | .60 |
|  |  |  |     |            |     |  |  |  |   | 232 | 10  |
|  |  |  |     |            |     |  |  |  |   | 202 | 0   |
|  |  |  |     |            |     |  |  |  |   | 232 | .20 |
|  |  |  |     |            |     |  |  |  |   |     |     |
|  |  |  |     |            |     |  |  |  |   | 232 | .00 |
|  |  |  |     |            |     |  |  |  |   |     |     |
|  |  |  |     |            |     |  |  |  |   | 231 | .80 |
|  |  |  |     |            |     |  |  |  |   |     |     |
|  |  |  |     |            |     |  |  |  |   | 231 | .60 |
|  |  |  |     |            |     |  |  |  |   |     |     |
|  |  |  |     |            |     |  |  |  |   | 231 | .40 |
|  |  |  |     |            |     |  |  |  |   | 004 | 00  |
|  |  |  |     |            |     |  |  |  |   | 231 | .20 |
|  |  |  | 150 | 150<br>25R | 5:1 |  |  |  | < | N   |     |