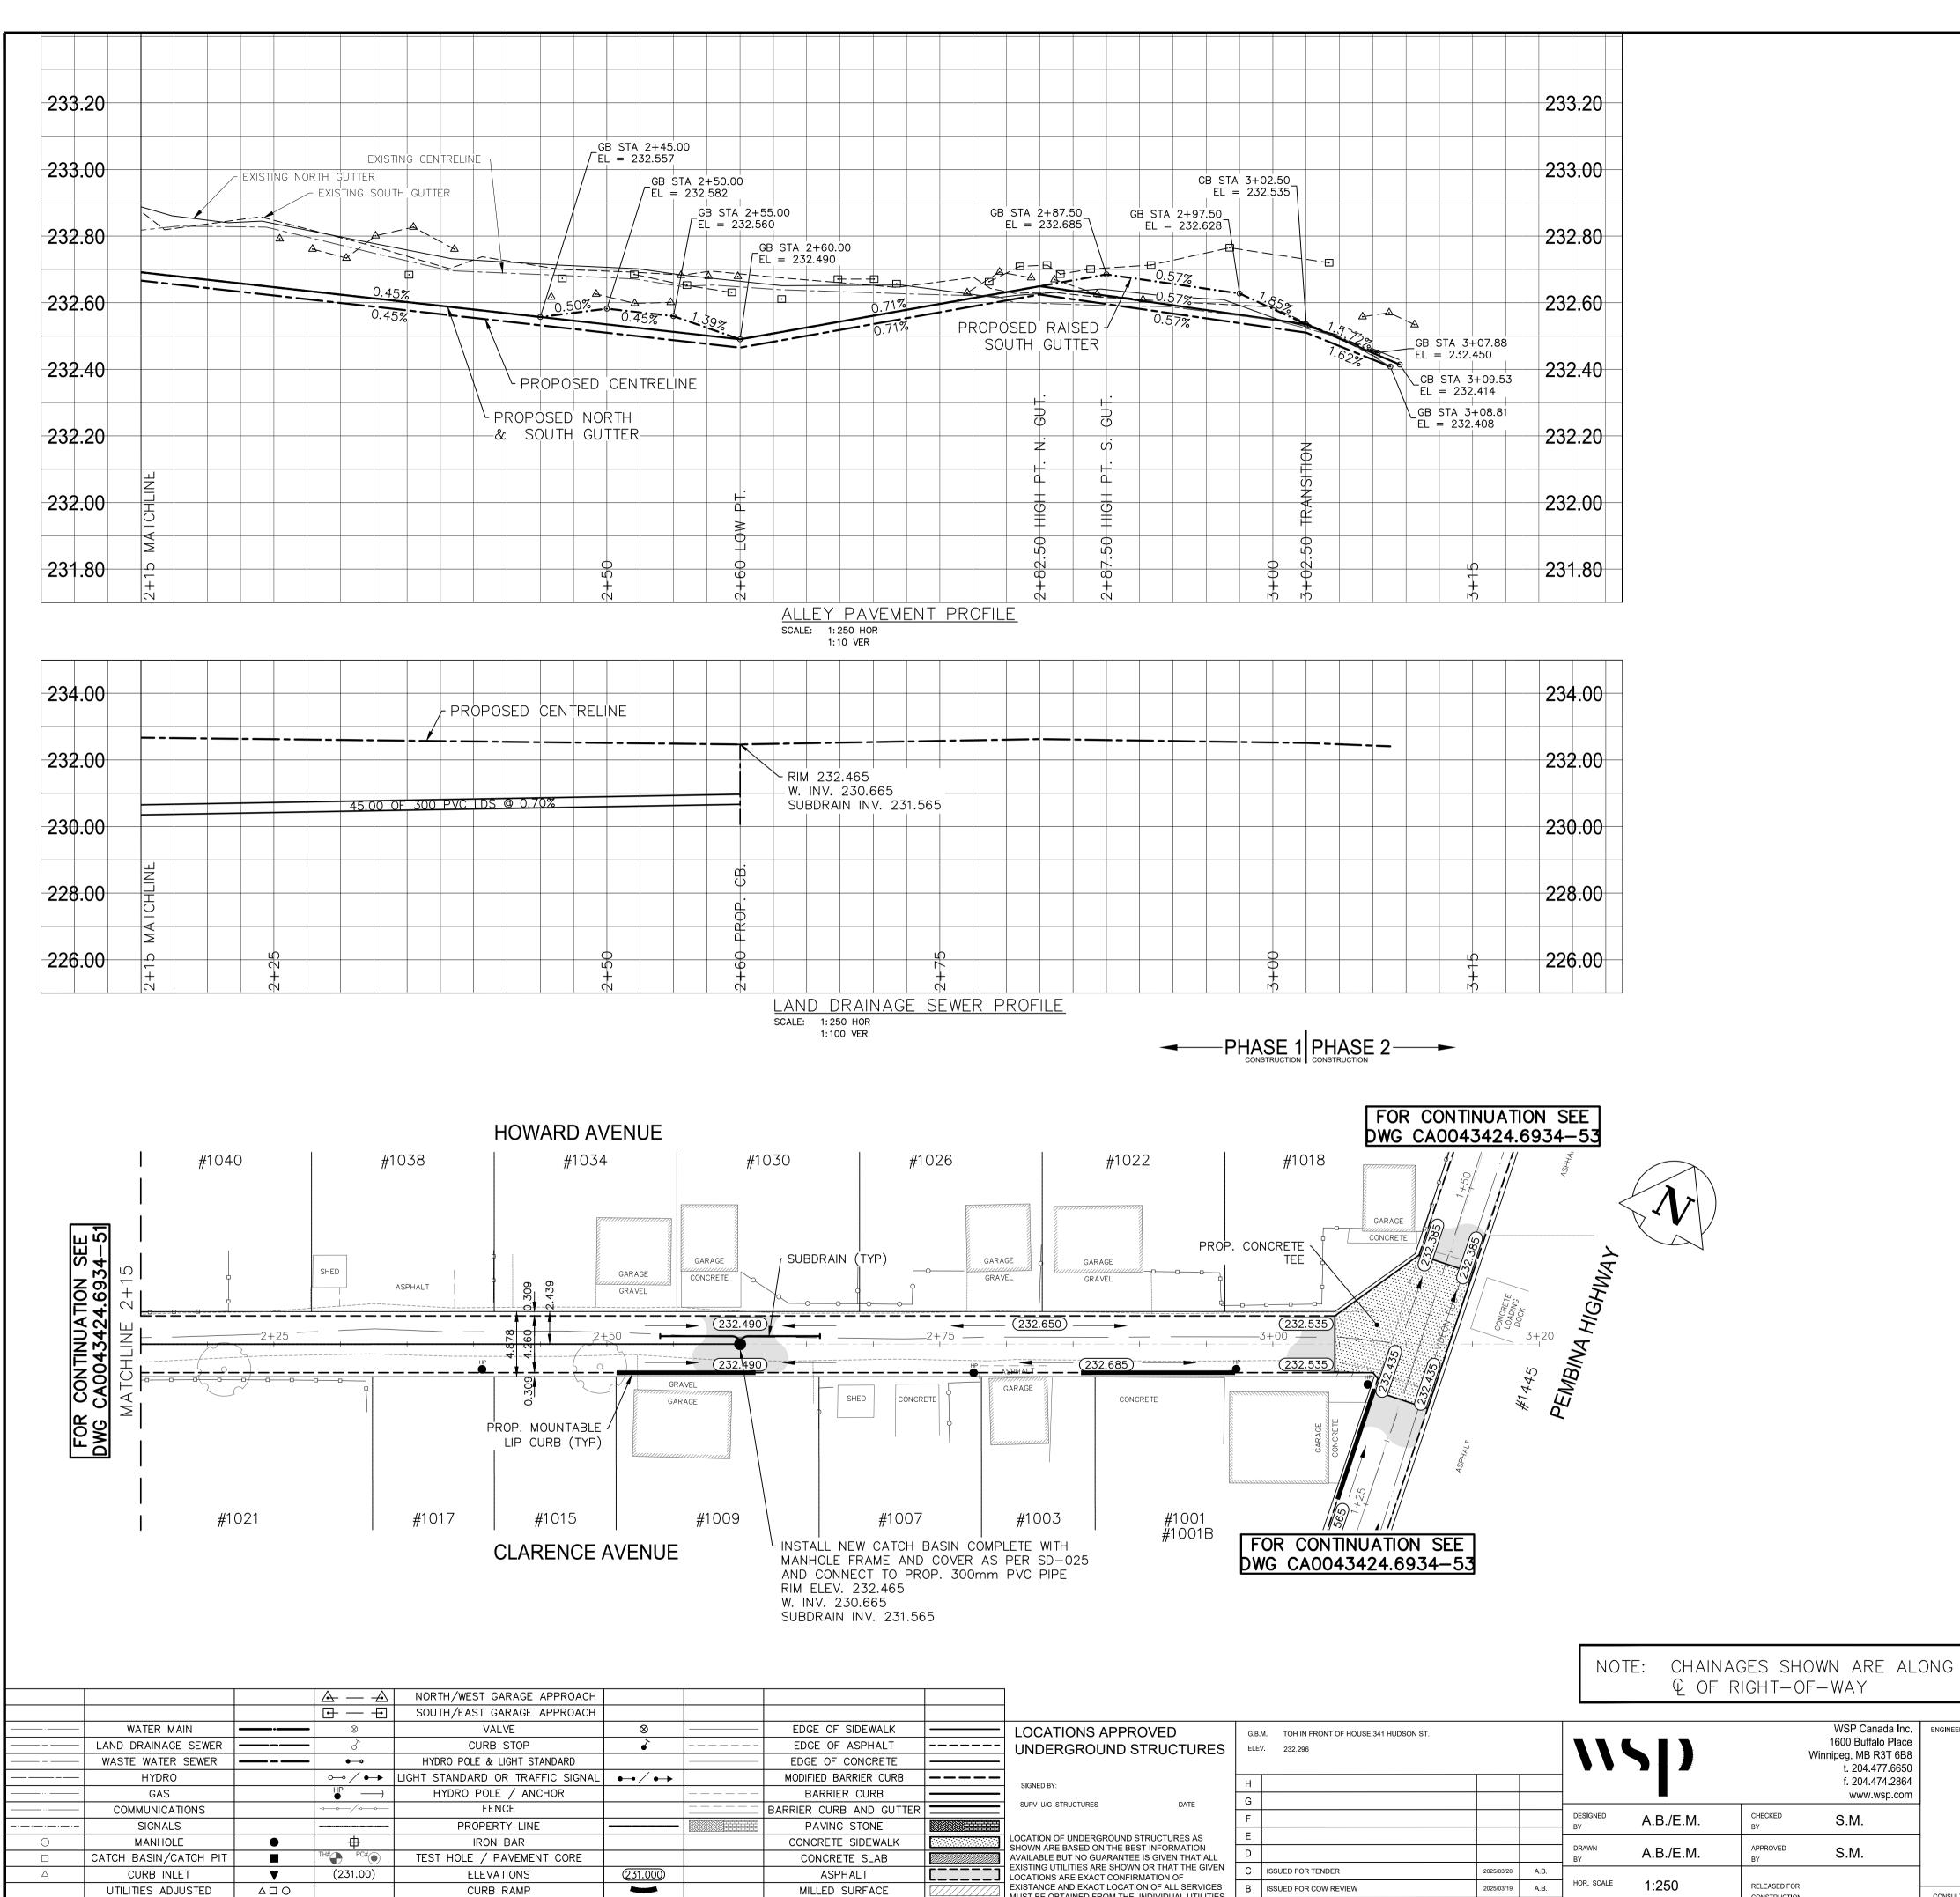

.....

PROPOSED

EXISTING

DETECTABLE WARNING SURFACE TILE

LEGEND-PLAN

PAVEMENT REPAIR FABRIC

LEGEND-PLAN

10:4

-¢-

EXISTING

HYDRANT

LEGEND-PLAN

-

PROPOSED

EXISTING

|          |                                                                                                                                  |                                                              |                            |            |      |                    | ₹ 01 K                                                                           |                              |                                |                 |
|----------|----------------------------------------------------------------------------------------------------------------------------------|--------------------------------------------------------------|----------------------------|------------|------|--------------------|----------------------------------------------------------------------------------|------------------------------|--------------------------------|-----------------|
|          | LOCATIONS APPROVED<br>UNDERGROUND STRUCTURES                                                                                     | G.B.M. TOH IN FRONT OF HOUSE 341 HUDSON ST.<br>ELEV. 232.296 |                            |            | \\   | <b>SD</b>          | WSP Canada Inc.<br>1600 Buffalo Place<br>Winnipeg, MB R3T 6B8<br>t. 204.477.6650 |                              | ENGINEER'S SEAL                |                 |
|          | SIGNED BY:<br>SUPV_U/G_STRUCTURESDATE                                                                                            | H<br>G                                                       |                            |            |      |                    |                                                                                  |                              | f. 204.474.2864<br>www.wsp.com |                 |
|          | SUPV U/G STRUCTURES DATE                                                                                                         | F                                                            |                            |            |      | DESIGNED A.B./E.M. | A.B./E.M.                                                                        | CHECKED<br>BY                | S.M.                           |                 |
|          | LOCATION OF UNDERGROUND STRUCTURES AS<br>SHOWN ARE BASED ON THE BEST INFORMATION<br>AVAILABLE BUT NO GUARANTEE IS GIVEN THAT ALL | E<br>D                                                       |                            |            |      | DRAWN              | A.B./E.M.                                                                        | APPROVED<br>BY               | S.M.                           |                 |
|          | EXISTING UTILITIES ARE SHOWN OR THAT THE GIVEN<br>LOCATIONS ARE EXACT CONFIRMATION OF                                            | С                                                            | ISSUED FOR TENDER          | 2025/03/20 | A.B. |                    |                                                                                  |                              |                                |                 |
|          | EXISTANCE AND EXACT LOCATION OF ALL SERVICES<br>MUST BE OBTAINED FROM THE INDIVIDUAL UTILITIES                                   | В                                                            | ISSUED FOR COW REVIEW      | 2025/03/19 | A.B. | HOR. SCALE         | 1.230                                                                            | RELEASED FOR<br>CONSTRUCTION |                                | CONSULTANT ACAE |
|          | BEFORE PROCEEDING                                                                                                                | A                                                            | ISSUED FOR INTERNAL REVIEW | 2025/03/12 | A.B. | VERTICAL           | 1:10                                                                             |                              |                                | 0.000.404       |
| PROPOSED |                                                                                                                                  | NO.                                                          | REVISIONS                  | DATE       | BY   | DATE               | JANUARY 2025                                                                     | DATE                         |                                | CA00434         |