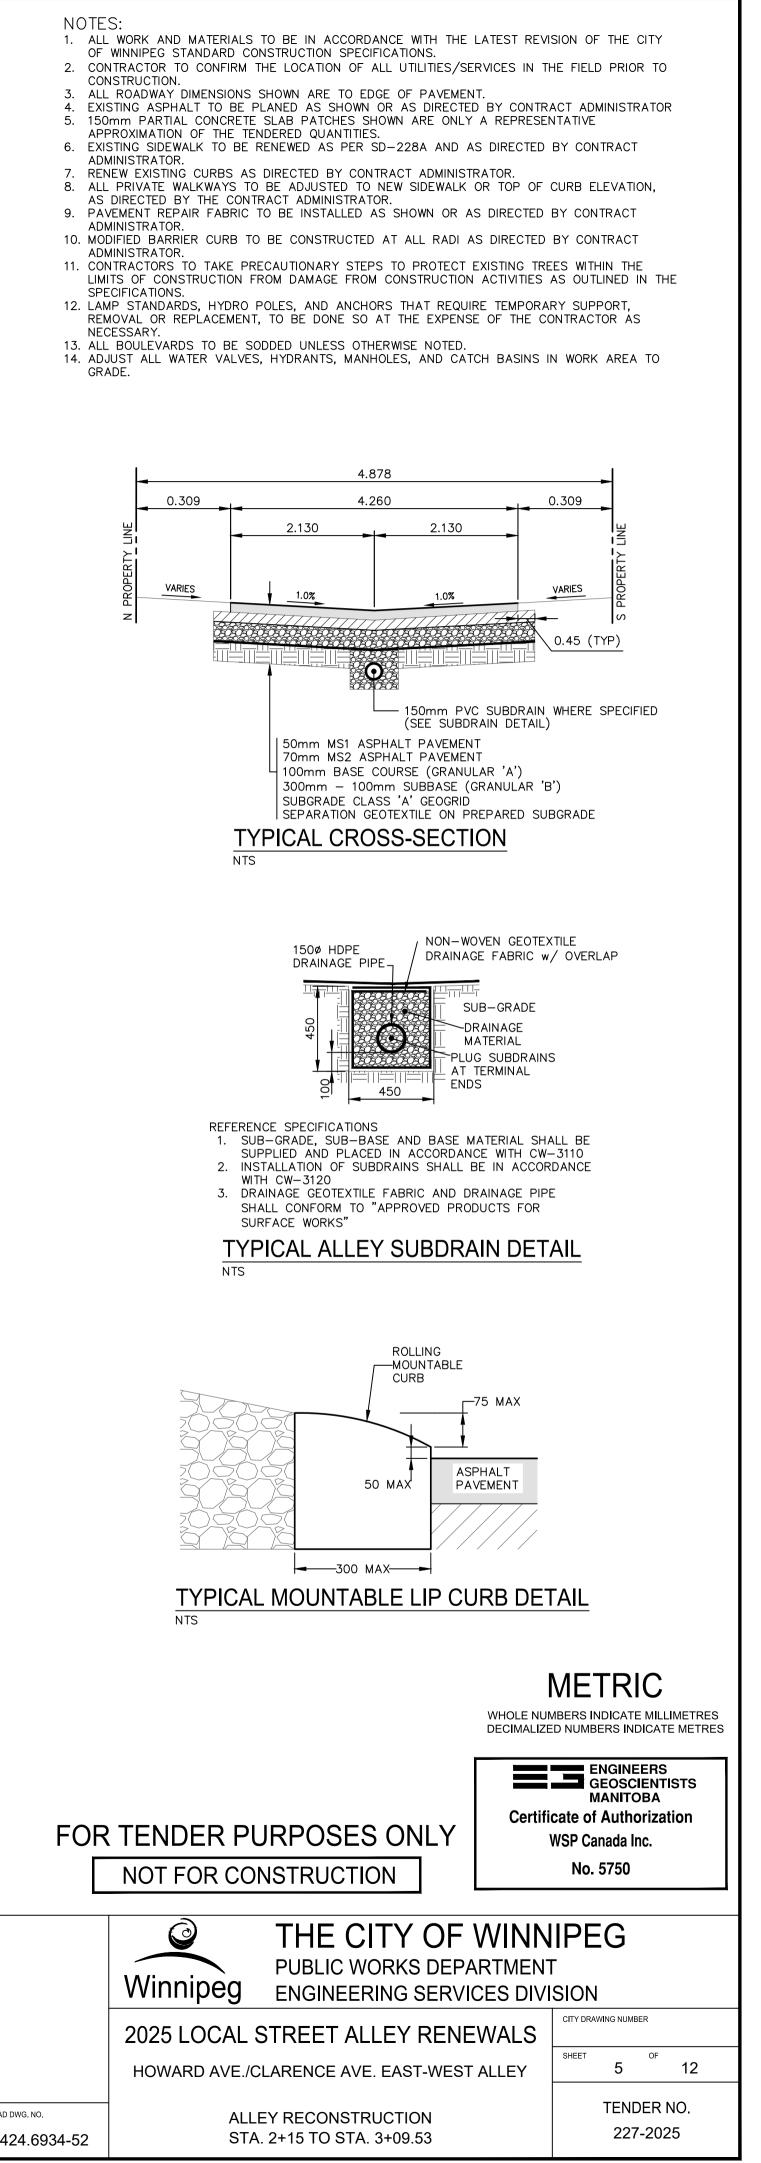

.....

PROPOSED

EXISTING

DETECTABLE WARNING SURFACE TILE

LEGEND-PLAN

PAVEMENT REPAIR FABRIC

LEGEND-PLAN

10:4

-¢-

EXISTING

HYDRANT

LEGEND-PLAN

-

PROPOSED

EXISTING

|          |                                                                                                                                  |                                                              |                            |            |      |                    | ₹ 01 K                                                                           |                              |                                |                 |
|----------|----------------------------------------------------------------------------------------------------------------------------------|--------------------------------------------------------------|----------------------------|------------|------|--------------------|----------------------------------------------------------------------------------|------------------------------|--------------------------------|-----------------|
|          | LOCATIONS APPROVED<br>UNDERGROUND STRUCTURES                                                                                     | G.B.M. TOH IN FRONT OF HOUSE 341 HUDSON ST.<br>ELEV. 232.296 |                            |            | \\   | <b>SD</b>          | WSP Canada Inc.<br>1600 Buffalo Place<br>Winnipeg, MB R3T 6B8<br>t. 204.477.6650 |                              | ENGINEER'S SEAL                |                 |
|          | SIGNED BY:<br>SUPV_U/G_STRUCTURESDATE                                                                                            | H<br>G                                                       |                            |            |      |                    |                                                                                  |                              | f. 204.474.2864<br>www.wsp.com |                 |
|          | SUPV U/G STRUCTURES DATE                                                                                                         | F                                                            |                            |            |      | DESIGNED A.B./E.M. | A.B./E.M.                                                                        | CHECKED<br>BY                | S.M.                           |                 |
|          | LOCATION OF UNDERGROUND STRUCTURES AS<br>SHOWN ARE BASED ON THE BEST INFORMATION<br>AVAILABLE BUT NO GUARANTEE IS GIVEN THAT ALL | E<br>D                                                       |                            |            |      | DRAWN              | A.B./E.M.                                                                        | APPROVED<br>BY               | S.M.                           |                 |
|          | EXISTING UTILITIES ARE SHOWN OR THAT THE GIVEN<br>LOCATIONS ARE EXACT CONFIRMATION OF                                            | С                                                            | ISSUED FOR TENDER          | 2025/03/20 | A.B. |                    |                                                                                  |                              |                                |                 |
|          | EXISTANCE AND EXACT LOCATION OF ALL SERVICES<br>MUST BE OBTAINED FROM THE INDIVIDUAL UTILITIES                                   | В                                                            | ISSUED FOR COW REVIEW      | 2025/03/19 | A.B. | HOR. SCALE         | 1.230                                                                            | RELEASED FOR<br>CONSTRUCTION |                                | CONSULTANT ACAE |
|          | BEFORE PROCEEDING                                                                                                                | A                                                            | ISSUED FOR INTERNAL REVIEW | 2025/03/12 | A.B. | VERTICAL           | 1:10                                                                             |                              |                                | 0.000.404       |
| PROPOSED |                                                                                                                                  | NO.                                                          | REVISIONS                  | DATE       | BY   | DATE               | JANUARY 2025                                                                     | DATE                         |                                | CA00434         |