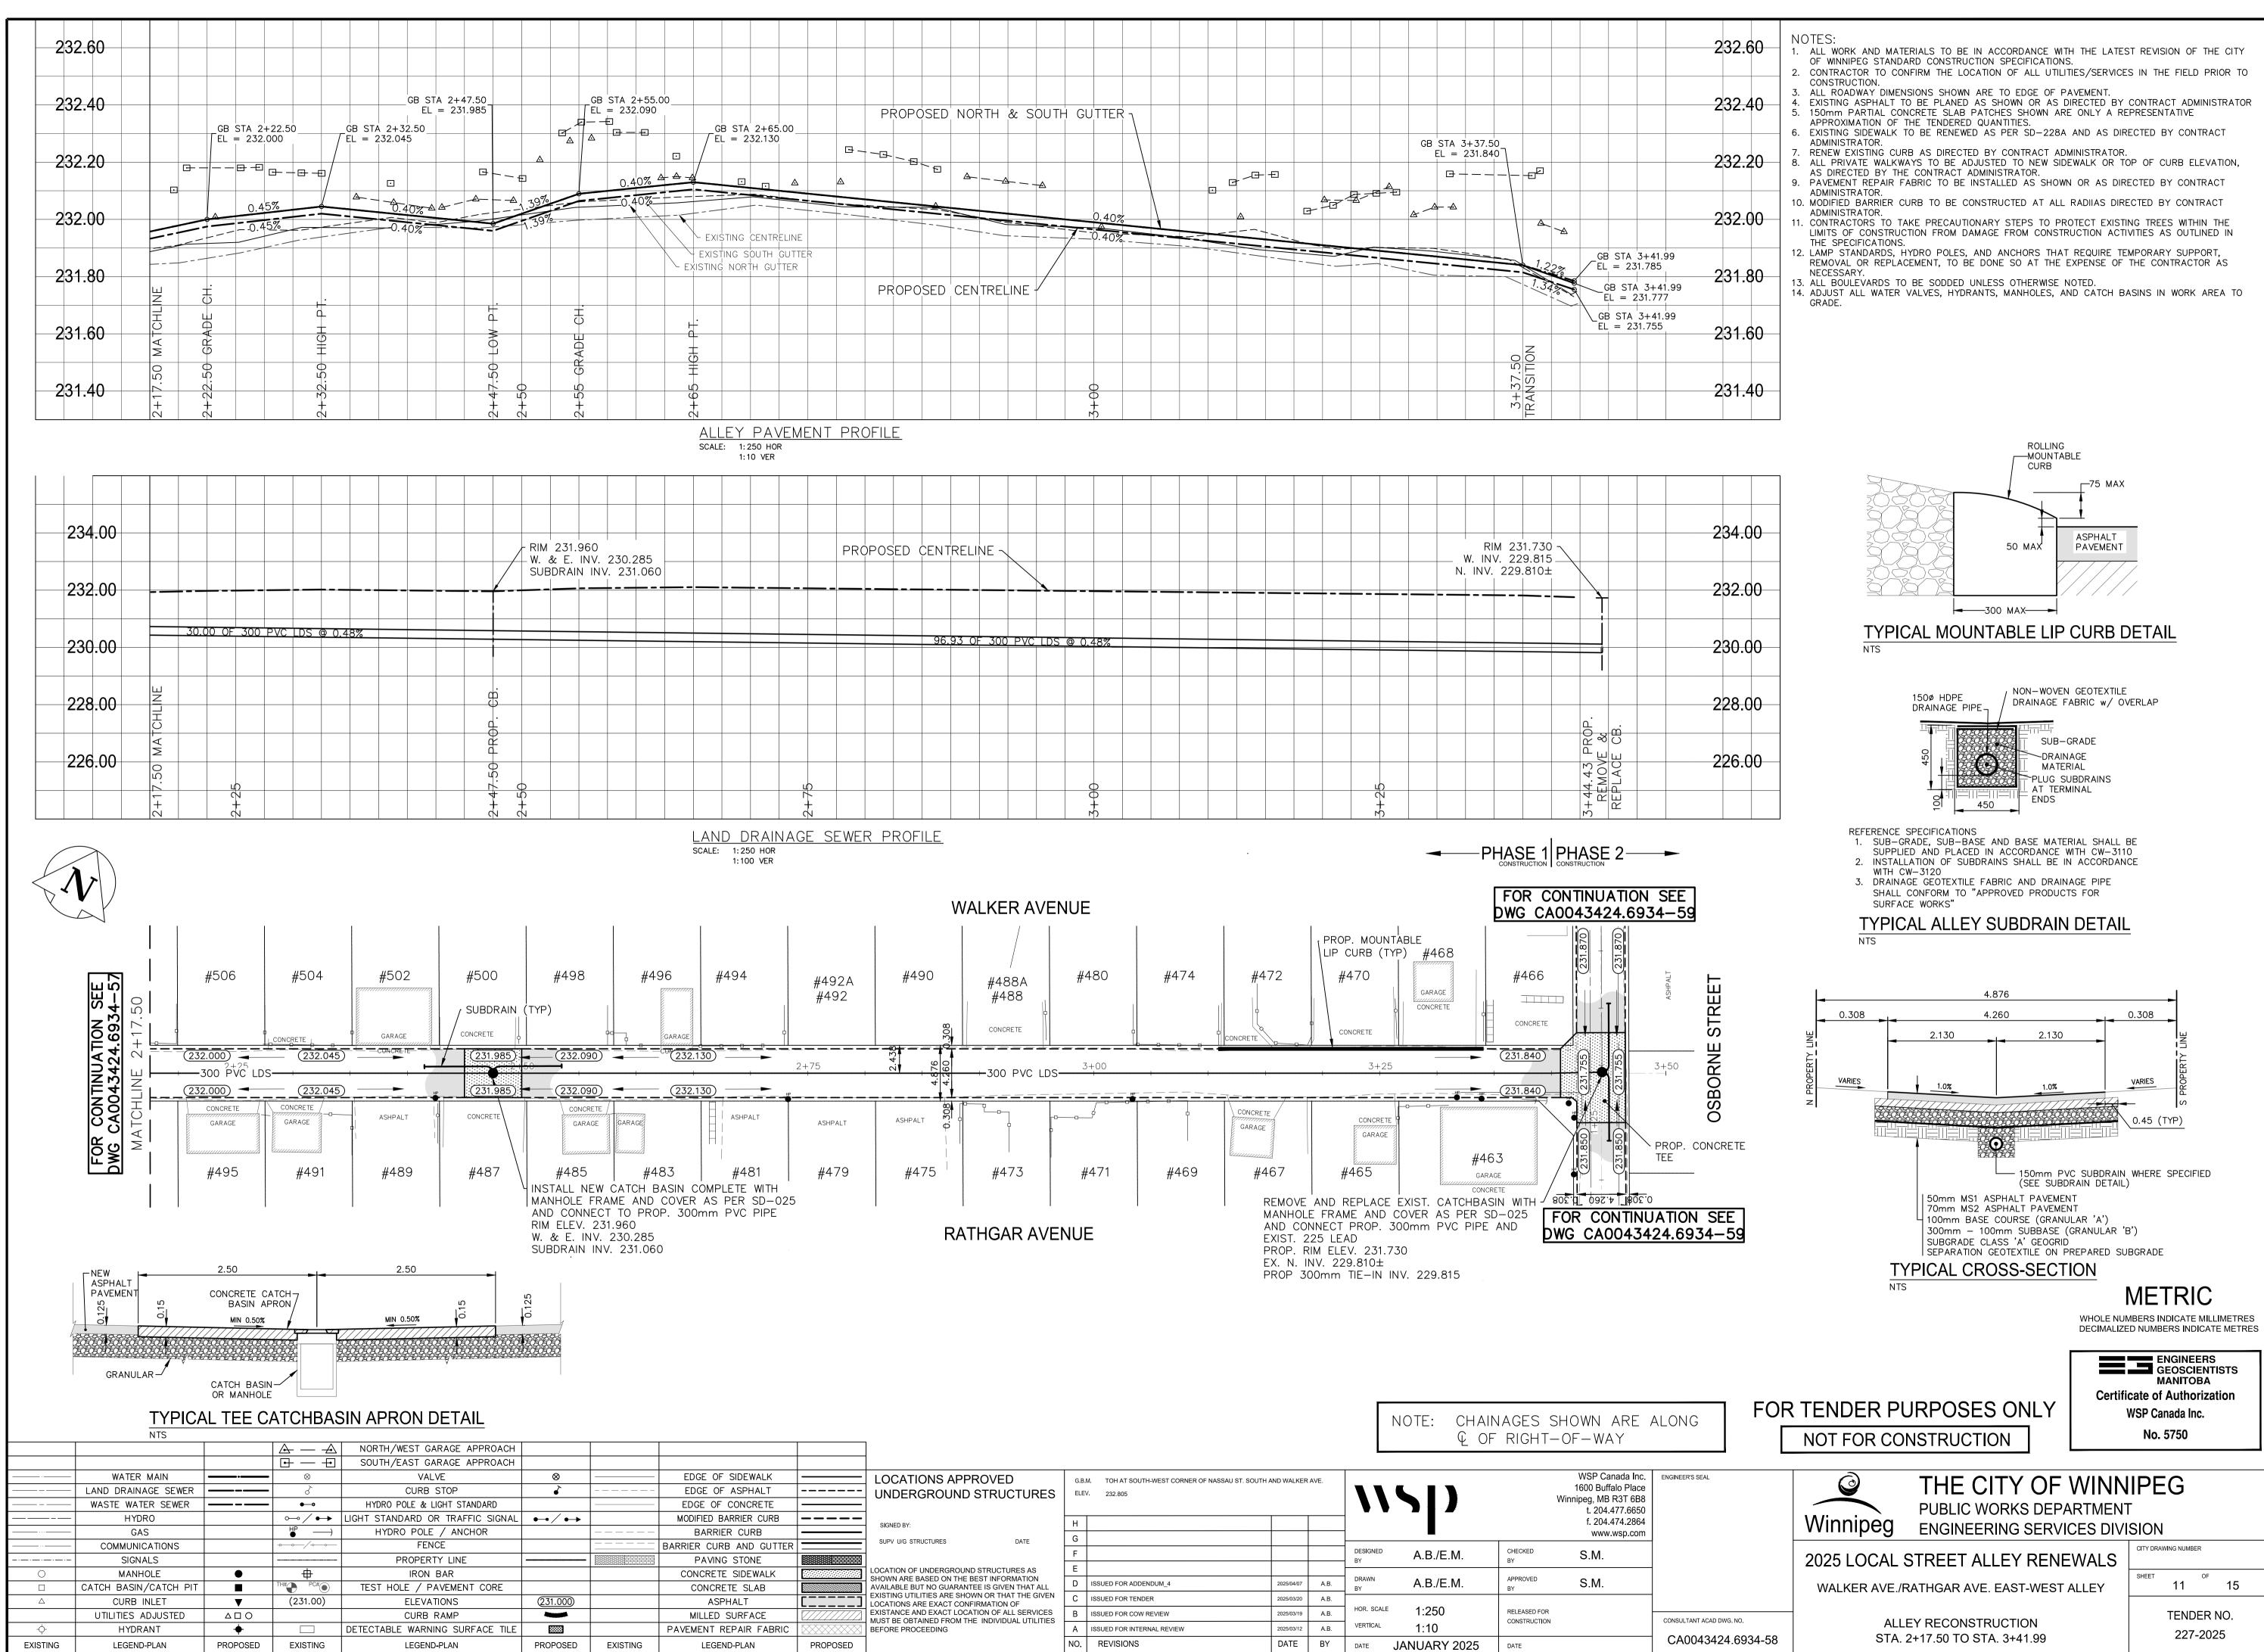

|       |                                                                                                                                                                                                                                                                                                                                                  |   |                                                                     |            |      |                  | Q OF RIGHT-OF-WAY                            |                              |                 |                   |  |
|-------|--------------------------------------------------------------------------------------------------------------------------------------------------------------------------------------------------------------------------------------------------------------------------------------------------------------------------------------------------|---|---------------------------------------------------------------------|------------|------|------------------|----------------------------------------------|------------------------------|-----------------|-------------------|--|
|       |                                                                                                                                                                                                                                                                                                                                                  |   |                                                                     |            |      |                  |                                              |                              |                 |                   |  |
|       | LOCATIONS APPROVED<br>UNDERGROUND STRUCTURES                                                                                                                                                                                                                                                                                                     |   | G.B.M. TOH AT SOUTH-WEST CORNER OF NASSAU ST. SOUTH AND WALKER AVE. |            |      | WSP Canada Inc.  |                                              |                              |                 | ENGINEER'S SEAL   |  |
|       |                                                                                                                                                                                                                                                                                                                                                  |   | ELEV. 232.805                                                       |            |      |                  | 1600 Buffalo<br>Winnipeg, MB R3<br>t. 204.47 |                              |                 |                   |  |
|       |                                                                                                                                                                                                                                                                                                                                                  |   |                                                                     |            |      |                  | t. 204.477.6650                              |                              |                 |                   |  |
|       | SIGNED BY:                                                                                                                                                                                                                                                                                                                                       | н |                                                                     |            |      |                  |                                              |                              | f. 204.474.2864 |                   |  |
|       | SUPV U/G STRUCTURES DATE                                                                                                                                                                                                                                                                                                                         | G |                                                                     |            |      |                  |                                              |                              | www.wsp.com     |                   |  |
|       |                                                                                                                                                                                                                                                                                                                                                  | F |                                                                     |            |      | DESIGNED<br>BY   | A.B./E.M.                                    | CHECKED<br>BY                | S.M.            |                   |  |
|       | LOCATION OF UNDERGROUND STRUCTURES AS<br>SHOWN ARE BASED ON THE BEST INFORMATION<br>AVAILABLE BUT NO GUARANTEE IS GIVEN THAT ALL<br>EXISTING UTILITIES ARE SHOWN OR THAT THE GIVEN<br>LOCATIONS ARE EXACT CONFIRMATION OF<br>EXISTANCE AND EXACT LOCATION OF ALL SERVICES<br>MUST BE OBTAINED FROM THE INDIVIDUAL UTILITIES<br>BEFORE PROCEEDING | E |                                                                     |            |      |                  |                                              |                              |                 |                   |  |
|       |                                                                                                                                                                                                                                                                                                                                                  | D | ISSUED FOR ADDENDUM_4                                               | 2025/04/07 | A.B. | A.B./E.M.        | A.B./E.M.                                    | BY S.M.                      | S.M.            |                   |  |
|       |                                                                                                                                                                                                                                                                                                                                                  | С | ISSUED FOR TENDER                                                   | 2025/03/20 | A.B. | HOR. SCALE 1:250 |                                              |                              |                 |                   |  |
|       |                                                                                                                                                                                                                                                                                                                                                  | В | ISSUED FOR COW REVIEW                                               | 2025/03/19 | A.B. |                  | 1:250                                        | RELEASED FOR<br>CONSTRUCTION |                 | CONSULTANT ACAD I |  |
|       |                                                                                                                                                                                                                                                                                                                                                  | A | ISSUED FOR INTERNAL REVIEW                                          | 2025/03/12 | A.B. | VERTICAL 1:10    |                                              |                              |                 |                   |  |
| POSED |                                                                                                                                                                                                                                                                                                                                                  |   | REVISIONS                                                           | DATE       | BY   | DATE             | JANUARY 2025                                 | DATE                         |                 | CA004342          |  |
|       |                                                                                                                                                                                                                                                                                                                                                  |   | ·                                                                   |            |      | •                |                                              |                              |                 |                   |  |