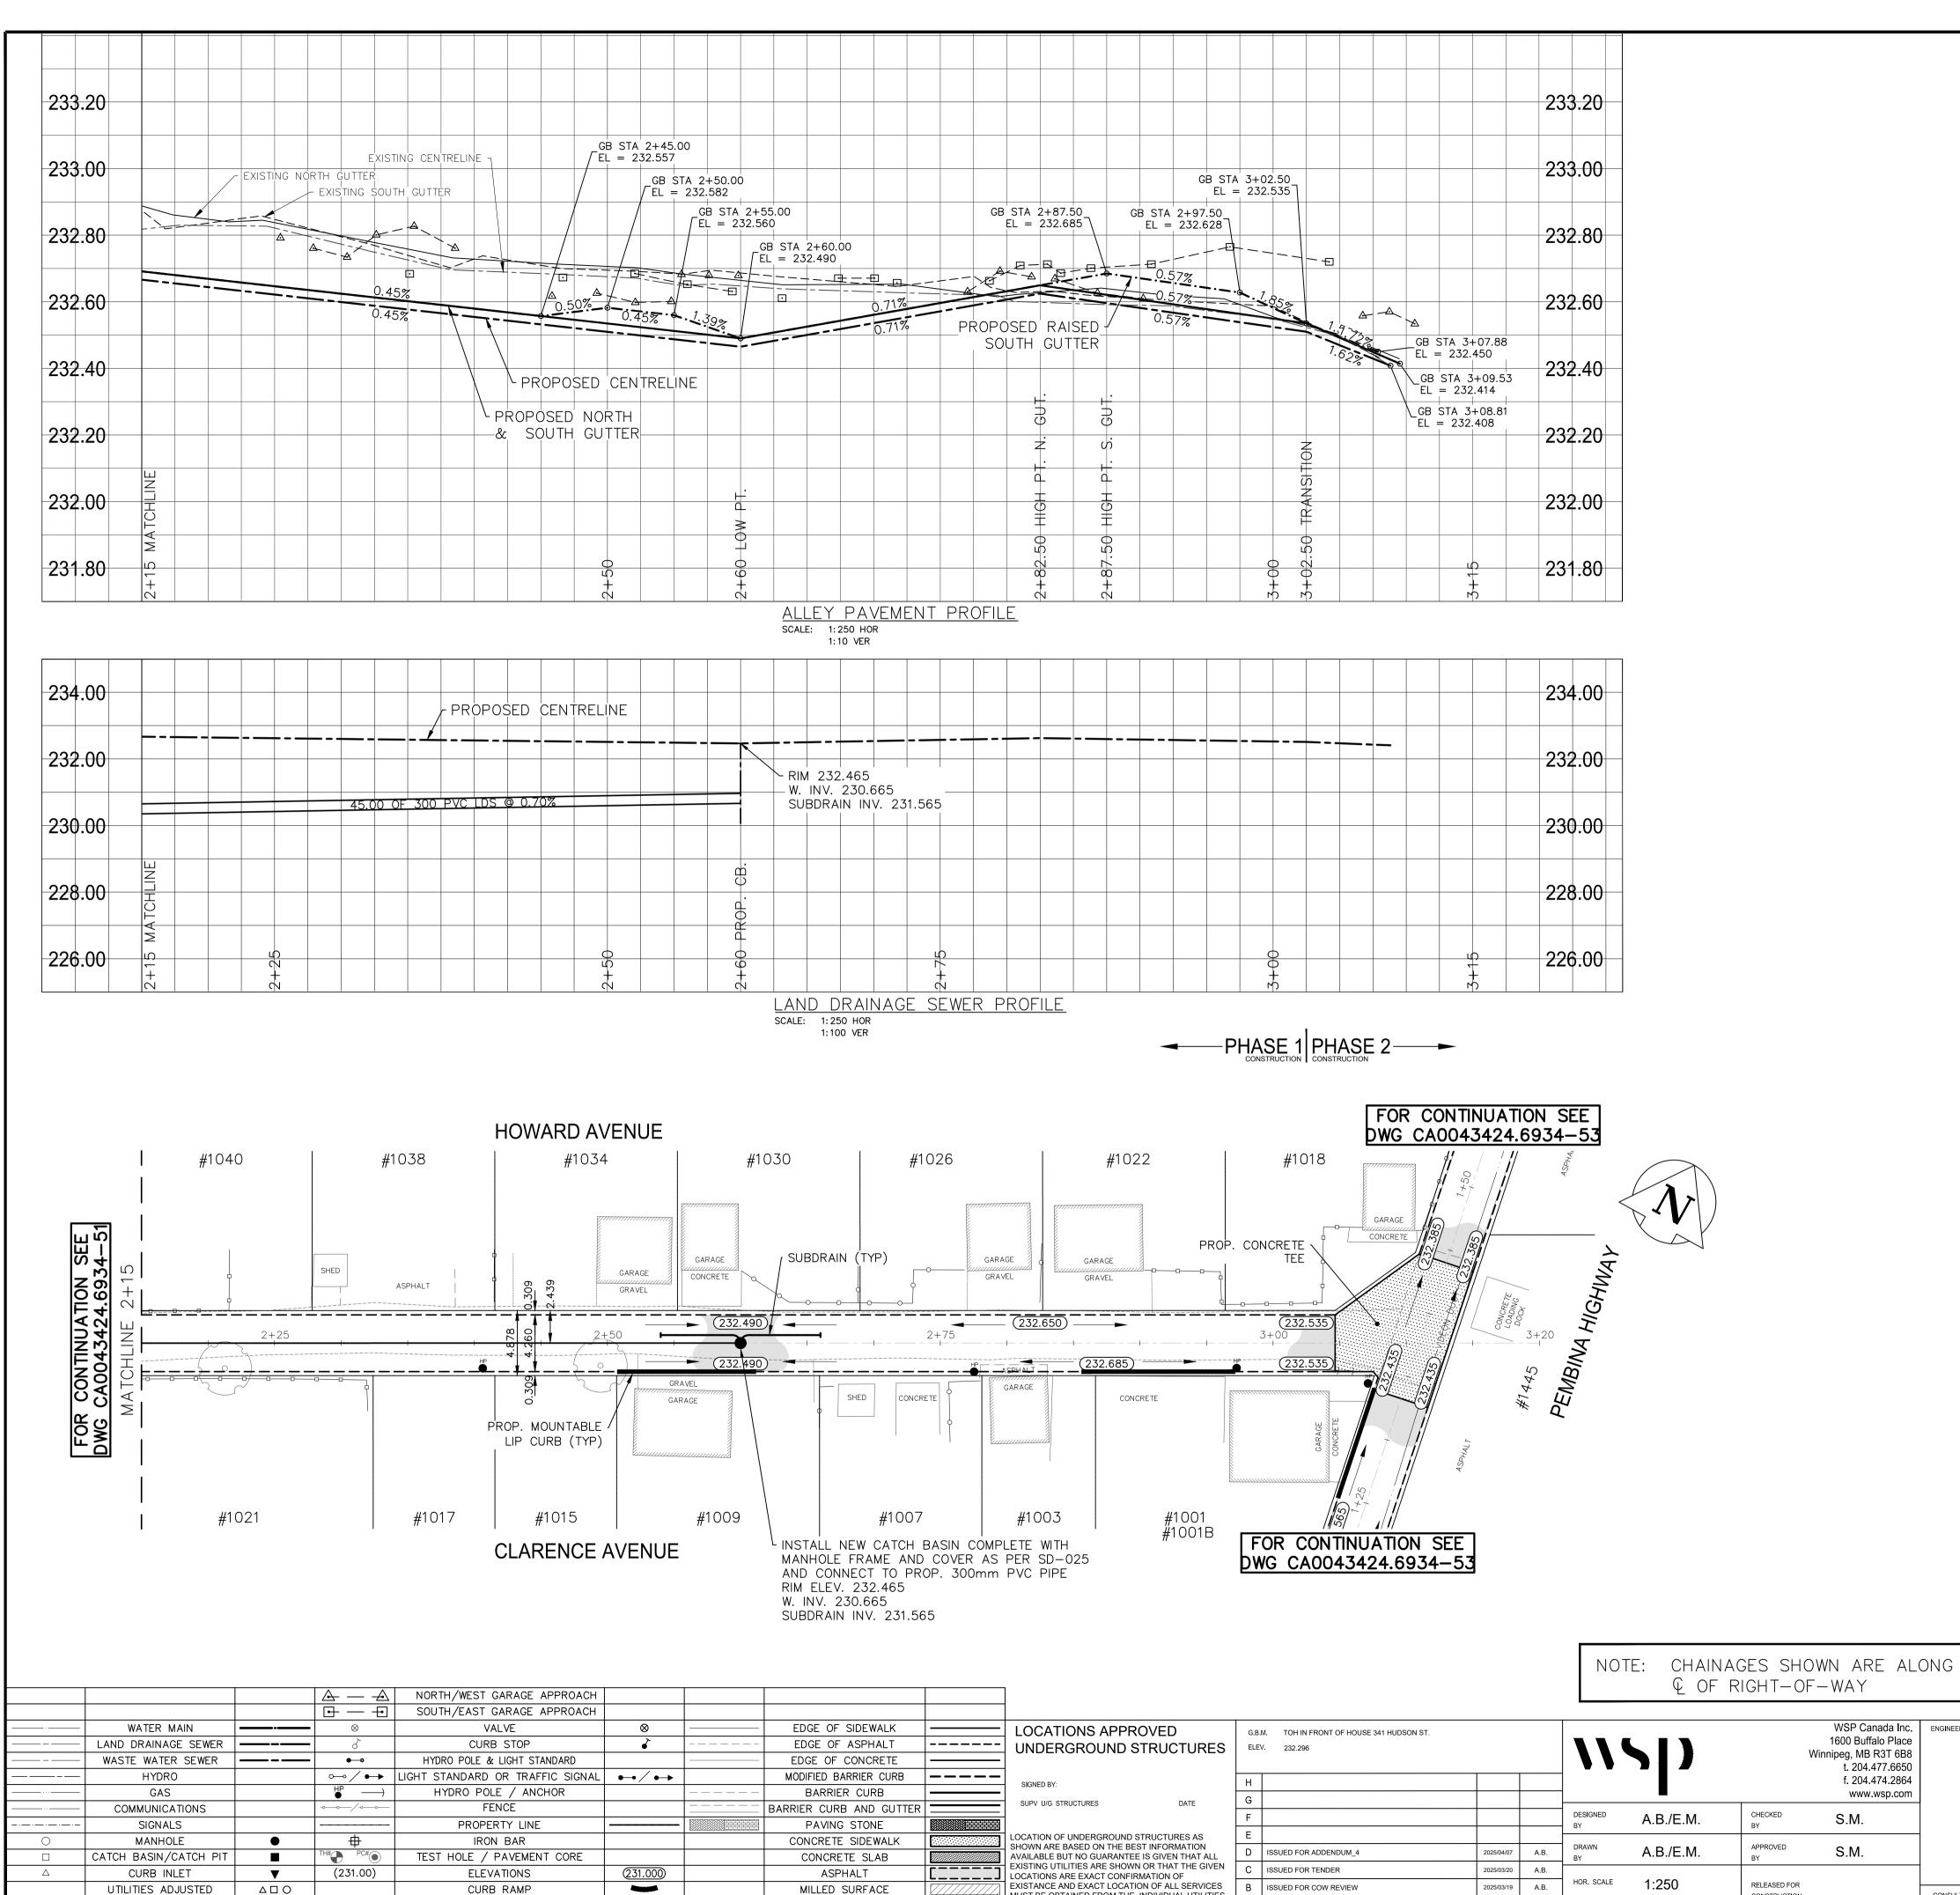

PAVEMENT REPAIR FABRIC

LEGEND-PLAN

\*\*\*\*\*

PROPOSED

EXISTING

DETECTABLE WARNING SURFACE TILE

LEGEND-PLAN

01,

-¢-

EXISTING

HYDRANT

LEGEND-PLAN

- **+**-

PROPOSED

EXISTING

|          |                                                                                         |      |                                         |            |      |             |              |                | WSP Canada Inc.      | ENGINEER'S SEAL |
|----------|-----------------------------------------------------------------------------------------|------|-----------------------------------------|------------|------|-------------|--------------|----------------|----------------------|-----------------|
|          | LOCATIONS APPROVED