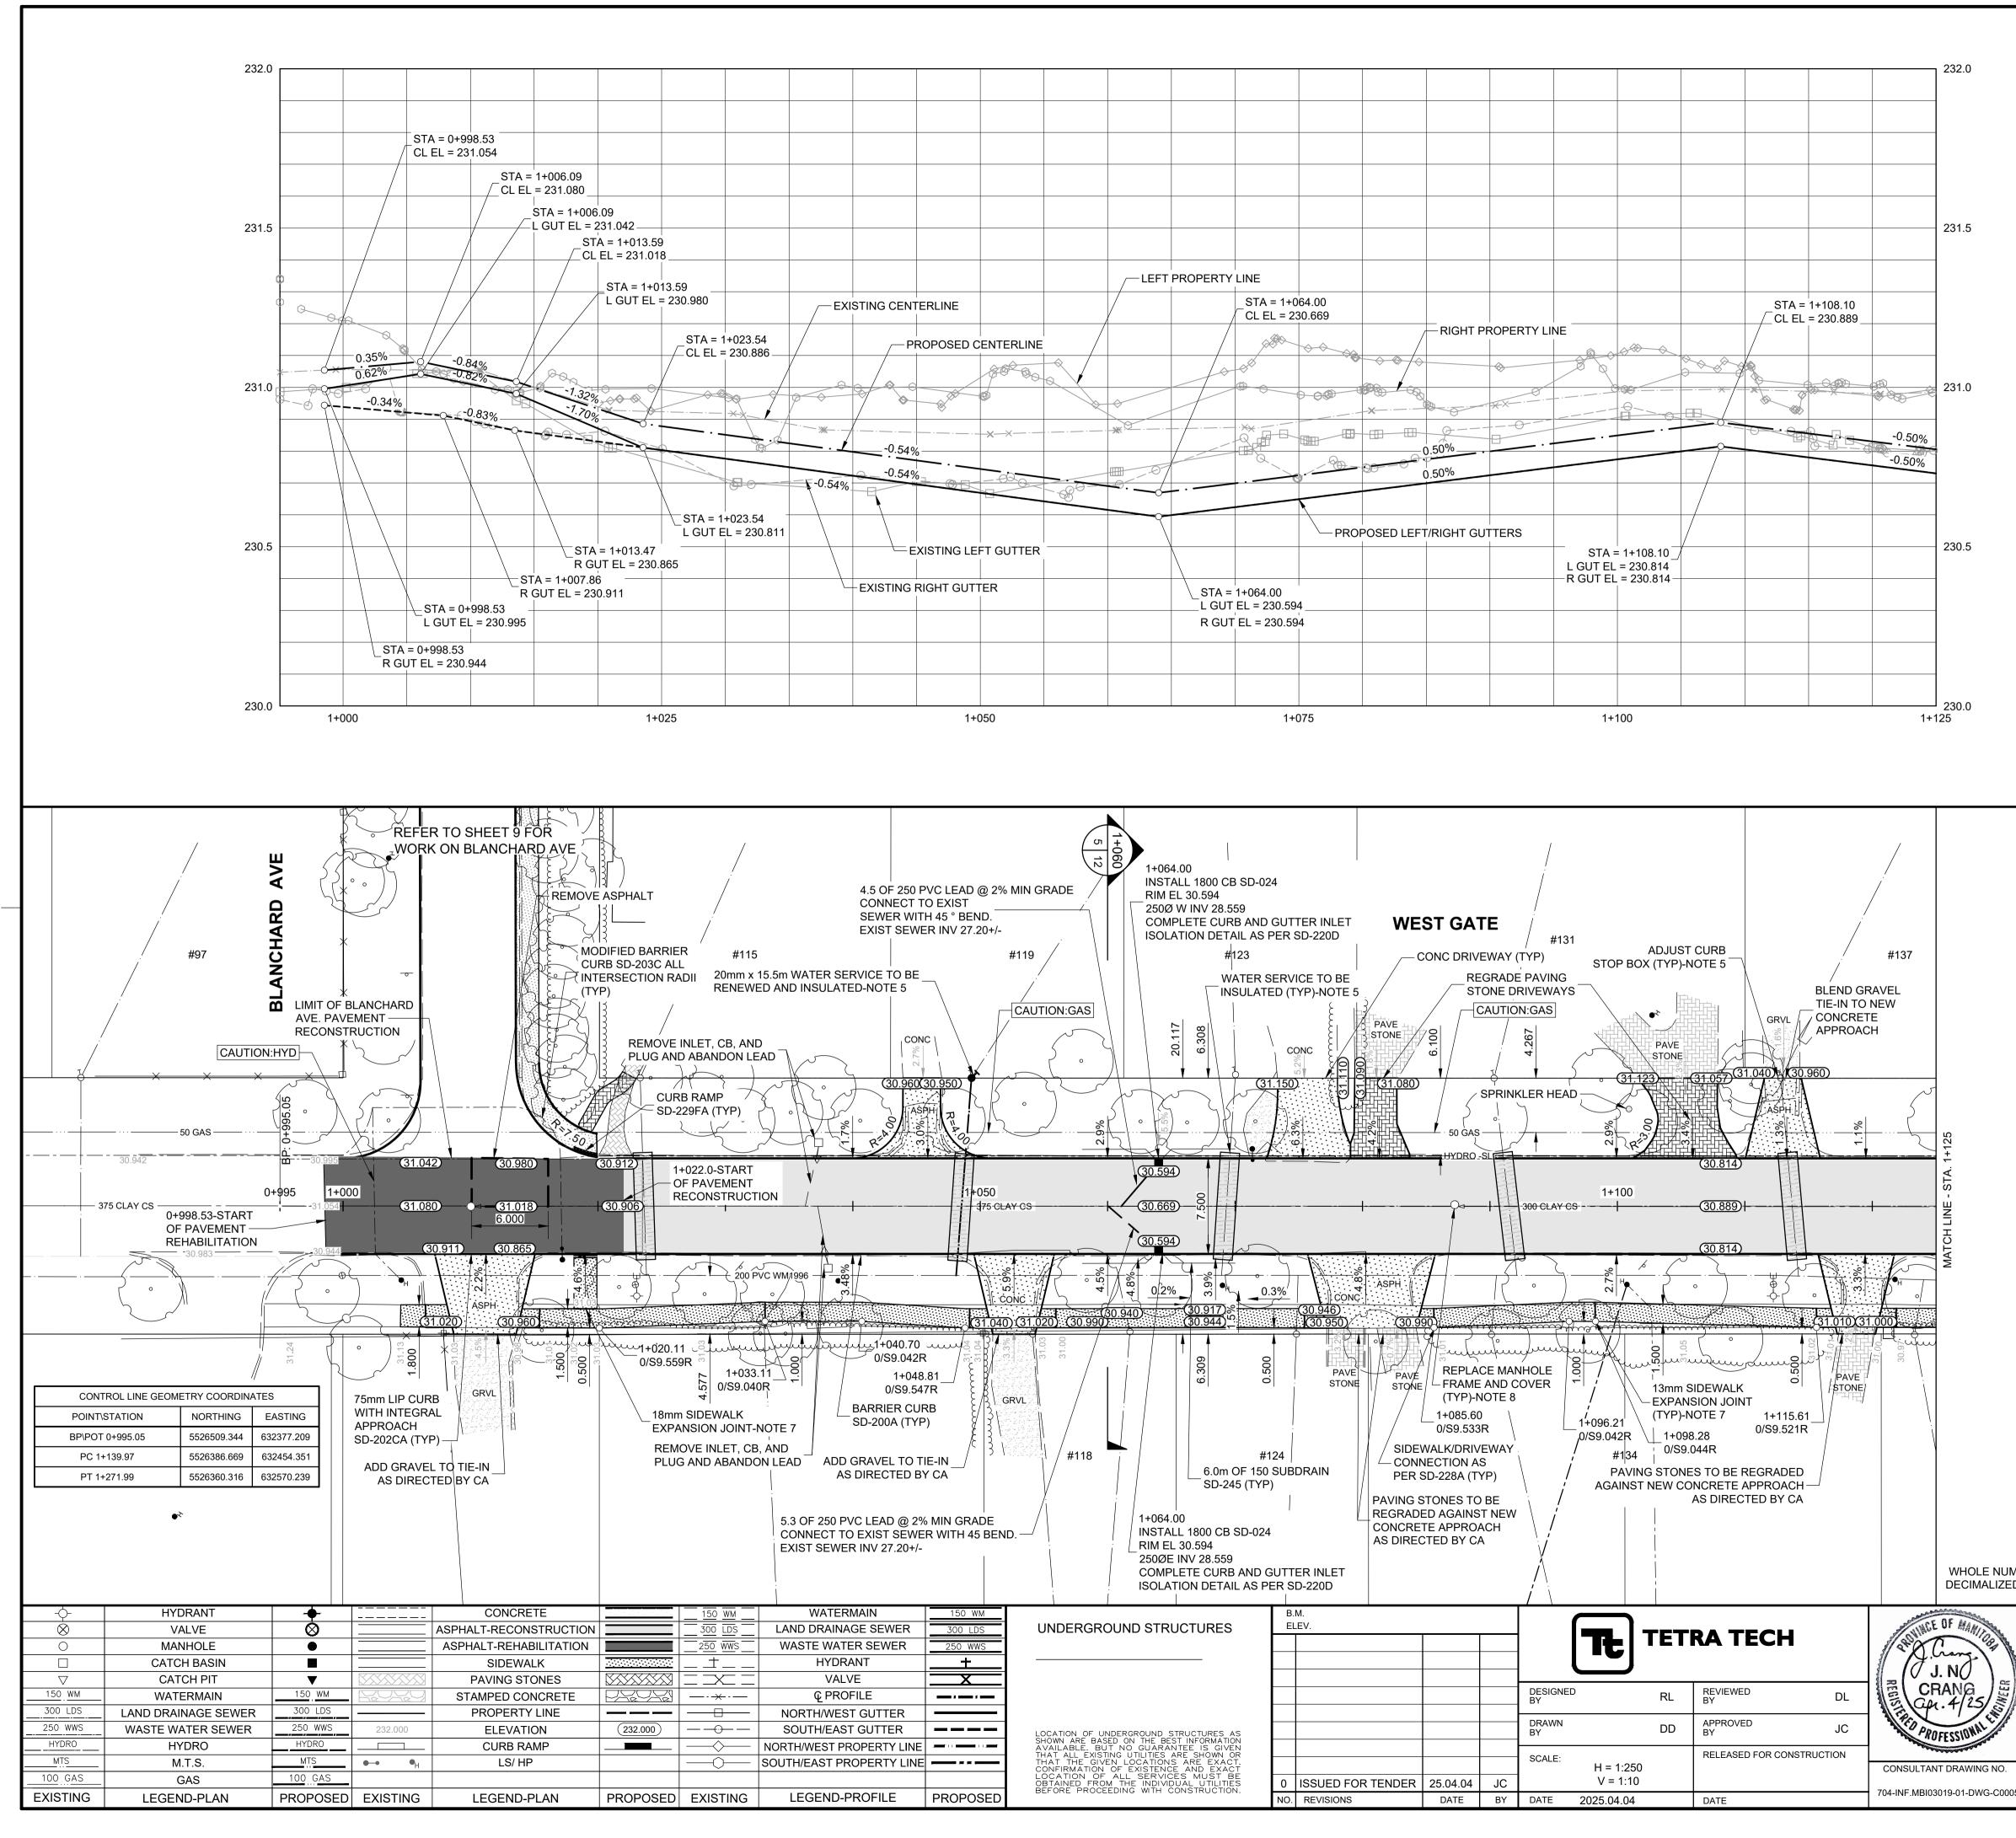

|                                  |                   | <u>co</u>                                                                                                                       | NSTRUCTION NOTES:                                                                                                                                                                                                                                                                                    |                                               |                                                                                     |
|----------------------------------|-------------------|---------------------------------------------------------------------------------------------------------------------------------|------------------------------------------------------------------------------------------------------------------------------------------------------------------------------------------------------------------------------------------------------------------------------------------------------|-----------------------------------------------|-------------------------------------------------------------------------------------|
| 32.0                             |                   | 1.                                                                                                                              | ALL WORK AND MATERIALS TO<br>LATEST REVISION OF THE CITY<br>CONSTRUCTION SPECIFICATIO                                                                                                                                                                                                                | OF WINNIPEG STANDARD                          |                                                                                     |
|                                  |                   | 2.                                                                                                                              | LEGAL PLAN AND UNDERGROU<br>CITY OF WINNIPEG LBIS.                                                                                                                                                                                                                                                   | IND INFORMATION FROM                          |                                                                                     |
|                                  |                   | 3.                                                                                                                              | B. CONTRACTOR TO TAKE PRECAUTIONARY STEPS TO<br>AVOID DAMAGE FROM CONSTRUCTION ACTIVITIES TO<br>TREES WITHIN THE LIMITS OF CONSTRUCTION. REFER TO<br>SPECIFICATION E6 PROTECTION OF EXISTING TREES.                                                                                                  |                                               |                                                                                     |
| 31.5                             |                   | 4.                                                                                                                              | LOCATION OF EXISTING UTILIT<br>CONFIRMED IN THE FIELD BY T                                                                                                                                                                                                                                           |                                               |                                                                                     |
|                                  |                   | 5.                                                                                                                              | ADJUST EXISTING WATER VALVES AND WATER SERVICE<br>CURB STOPS TO GRADE. WATER SERVICES TO BE<br>INSULATED AS PER SD-018 WITH 100mm THICK x 2700mm<br>WIDE TOP OF INSULATION OR RENEWED/INSULATED AS<br>INDICATED ON PLAN IN ACCORDANCE TO CW-2110.<br>VALVES TO BE OPERATED BY CITY OF WINNIPEG CREWS |                                               |                                                                                     |
|                                  |                   | 6.                                                                                                                              | MODIFIED BARRIER CURB SD-2<br>INTERSECTION RADII.                                                                                                                                                                                                                                                    | 03C TO BE USED AT ALL                         |                                                                                     |
| 31.0                             |                   | 7.                                                                                                                              | LIMITS OF SIDEWALK RECONSTRUCTION TO BE<br>FINALIZED IN THE FIELD BY THE CONTRACT<br>ADMINISTRATOR. INSTALL SIDEWALK EXPANSION JOINT<br>AS PER SD-228AA. CONTRACT ADMINISTRATOR WILL LAY<br>OUT FINAL LOCATIONS OF SIDEWALK EXPANSION<br>JOINTS.                                                     |                                               |                                                                                     |
| 30.5                             |                   | 8.                                                                                                                              | ADJUST MANHOLE AND CATCH BASIN RIMS TO NEW<br>GRADES. REMOVE AND REPLACE ALL MANHOLE FRAMES<br>AND COVERS IN PAVEMENT. REPAIR/REPLACE BENCHING<br>AND RISERS AS DIRECTED BY THE CONTRACT<br>ADMINISTRATOR.                                                                                           |                                               |                                                                                     |
|                                  |                   | 9.                                                                                                                              | D. CONSTRUCT SIDEWALK CONNECTIONS TO PRIVATE<br>APPROACHES AS PER SD-228A TO LIMITS AS SHOWN. AL<br>PRIVATE SIDEWALKS TO BE ADJUSTED TO NEW<br>SIDEWALK OR TOP OF CURB ELEVATIONS AS REQUIRED.<br>SIDEWALKS TO BE REPLACED WITH LIKE MATERIALS.                                                      |                                               |                                                                                     |
| 30.0<br>5                        |                   | 10.                                                                                                                             | <ol> <li>CB LEADS AND CP LEADS TO BE INSTALLED TO INVERT<br/>ELEVATIONS AS SHOWN. ALL CB LEADS TO BE INSTALLED AT<br/>MIN 1.0% SLOPE AND AS DIRECTED BY CONTRACT<br/>ADMINISTRATOR. ALL CP LEADS TO BE INSTALLATED AT MIN<br/>2.0% SLOPE AND AS DIRECTED BY CONTRACT<br/>ADMINISTRATOR.</li> </ol>   |                                               |                                                                                     |
|                                  |                   | 11.                                                                                                                             | 1. LIMITS OF BOULEVARD GRADING TO BE FINALIZED IN THE<br>FIELD BY THE CONTRACT ADMINISTRATOR.                                                                                                                                                                                                        |                                               |                                                                                     |
|                                  |                   | 12.                                                                                                                             | CONTRACTOR TO CONFIRM LC<br>SEWER REPAIRS AS INDICATED<br>PERFORMING VIDEO INSPECTION<br>THE CONTRACT ADMINISTRATO<br>CONSTRUCTION.                                                                                                                                                                  | D ON THE DRAWINGS BY<br>ON AND REVIEWING WITH |                                                                                     |
|                                  |                   | 13.                                                                                                                             | 13. LAMP STANDARDS, HYDRO POLES AND ANCHORS THAT<br>REQUIRE TEMPORARY SUPPORT, REMOVAL OR<br>REPLACEMENT, TO BE DONE AT THE EXPENSE OF THE<br>CONTRACTOR, AS NECESSARY. REFER TO<br>SPECIFICATION E24-WORKING AROUND MANITOBA<br>HYDRO POLES.                                                        |                                               |                                                                                     |
|                                  |                   | 14.                                                                                                                             | 14. INSTALL 6.0 m OF 150 mm SUBDRAIN TO CATCH BASINS II<br>BOTH DIRECTIONS WITH END CAPS PARALLEL TO<br>ROADWAY AS PER SD-245 OR AS NOTED.                                                                                                                                                           |                                               |                                                                                     |
|                                  |                   | <ol> <li>COMPLETE CATCH BASIN/CATCH PIT CURB AND GUTTER<br/>INLET ISOLATIONS IN ACCORDANCE WITH SD-220D<br/>DETAILS.</li> </ol> |                                                                                                                                                                                                                                                                                                      |                                               |                                                                                     |
|                                  |                   | <ol> <li>CONSTRUCT 150 EXPOSED FACE BARRIER CURB AS PER<br/>SD-200A, OR AS OTHERWISE NOTED.</li> </ol>                          |                                                                                                                                                                                                                                                                                                      |                                               |                                                                                     |
|                                  |                   | 17. CONSTRUCT 75 LIP CURB WITH INTEGRAL APPROACH SD-202CA.                                                                      |                                                                                                                                                                                                                                                                                                      |                                               |                                                                                     |
|                                  |                   | 18. SIDEWALK RENEWALS TO PROVIDE 2.0% CROSSFALL<br>TOWARDS ROAD OR AS NOTED.                                                    |                                                                                                                                                                                                                                                                                                      |                                               |                                                                                     |
|                                  |                   | 19. ADD 200.000 TO ABBREVIATED ELEVATIONS TO OBTAIN GEODETIC ELEVATIONS.                                                        |                                                                                                                                                                                                                                                                                                      |                                               |                                                                                     |
|                                  |                   | 20.                                                                                                                             | ALL DIMENSIONS ARE TO BACK                                                                                                                                                                                                                                                                           | OF CURB.                                      |                                                                                     |
|                                  |                   |                                                                                                                                 | TENDER<br>DRAWING                                                                                                                                                                                                                                                                                    |                                               |                                                                                     |
|                                  |                   |                                                                                                                                 | USED FOR<br>CONSTRUCTIO                                                                                                                                                                                                                                                                              | N                                             |                                                                                     |
|                                  |                   | Certificate of Authorization<br>Tetra Tech Canada Inc.                                                                          |                                                                                                                                                                                                                                                                                                      |                                               |                                                                                     |
|                                  |                   |                                                                                                                                 |                                                                                                                                                                                                                                                                                                      |                                               | METRIC<br>WHOLE NUMBERS INDICATE MILLIMETRES<br>DECIMALIZED NUMBERS INDICATE METRES |
| F MANIFORM                       | <u>e</u>          | THE                                                                                                                             | E CITY OF W                                                                                                                                                                                                                                                                                          |                                               |                                                                                     |
| NG<br>H 25<br>SSIDNAL<br>SSIDNAL | Winning           | PUBL                                                                                                                            | IC WORKS DEPARTINEERING DIVISION                                                                                                                                                                                                                                                                     |                                               |                                                                                     |
|                                  | 2025 LOCAL STREET |                                                                                                                                 |                                                                                                                                                                                                                                                                                                      | CITY DRAWING NUMBER<br>P-3593-5               |                                                                                     |
|                                  | ASPHALT RECONSTR  |                                                                                                                                 |                                                                                                                                                                                                                                                                                                      | SHEET OF 12<br>DWG. NO.                       |                                                                                     |
| DRAWING NO.                      | WEST GATE (BLANCH |                                                                                                                                 | • • • •                                                                                                                                                                                                                                                                                              | C0005                                         |                                                                                     |

PLAN AND PROFILE