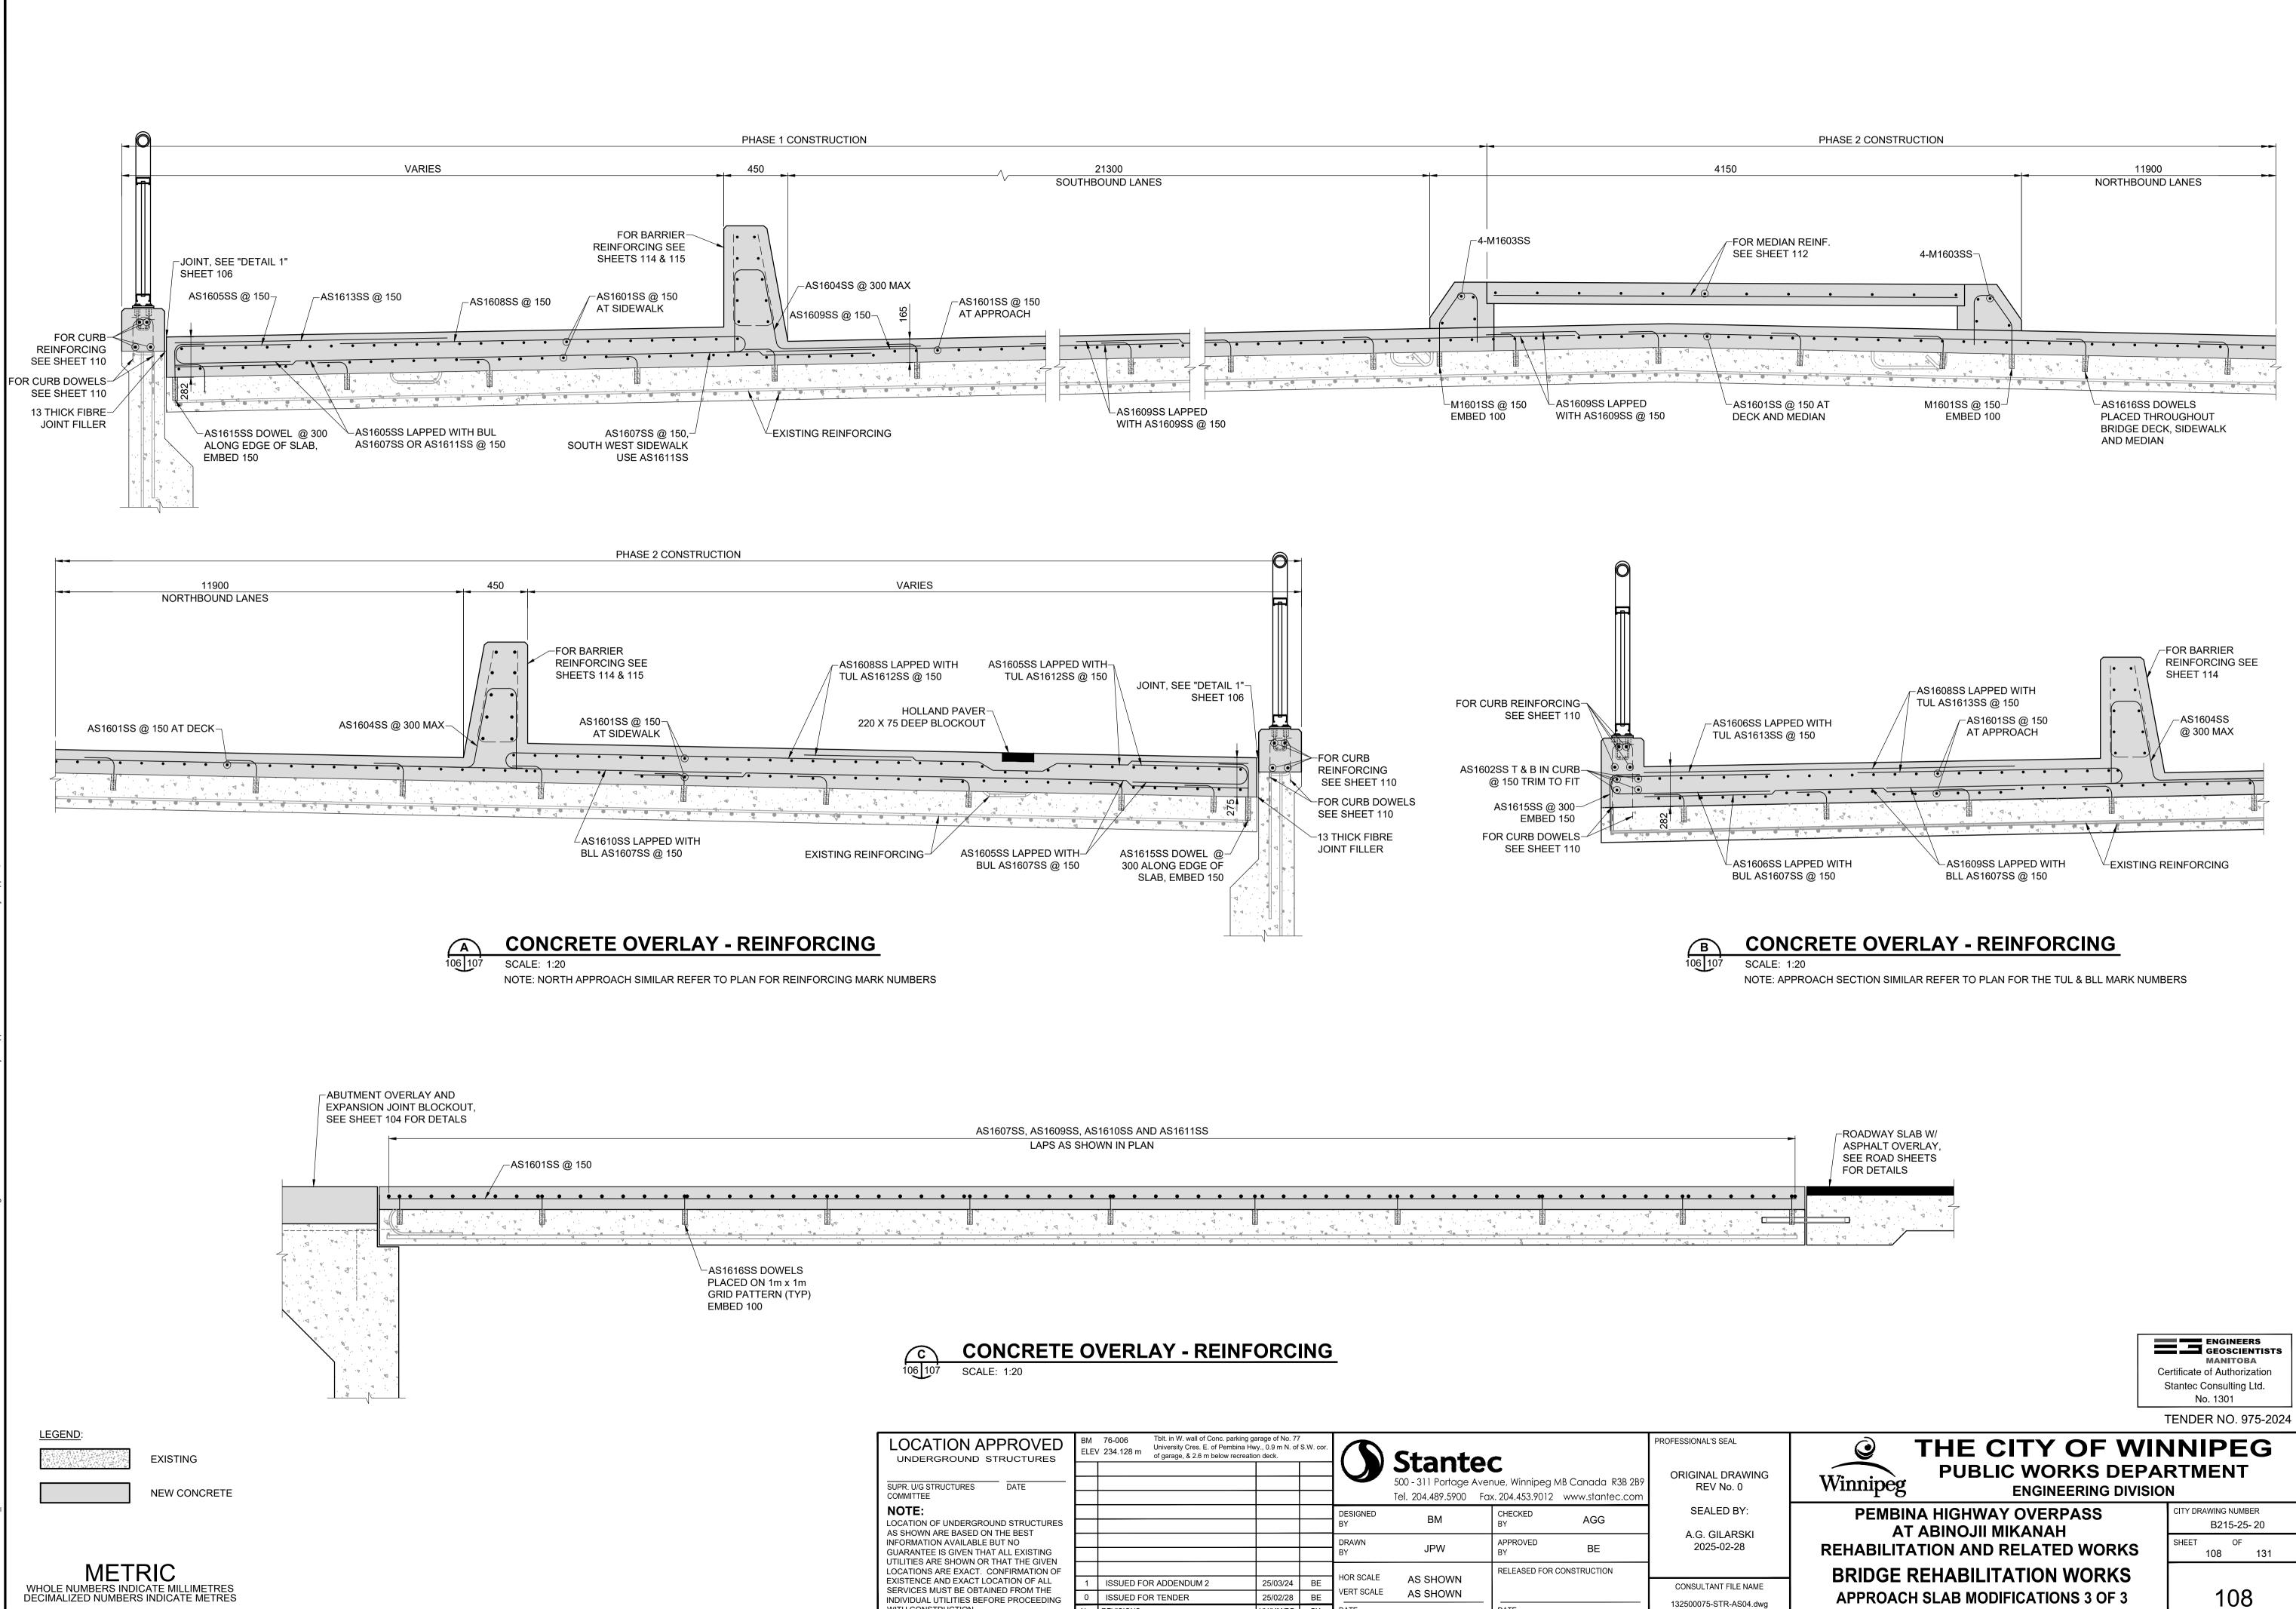

| ſ | LOCATION APPROVED                                                                                                                                                                                                                                                                                                                                                                          | BM<br>ELE | 76-006 Tblt. in W. wall of Conc. parking g   V 234.128 m University Cres. E. of Pembina Hv   of garage, & 2.6 m below recreati | wy., 0.9 m N. of |    |                                                                                                                        | Stanta               |                           |     | PROFESSIONAL'S SEAL                       |
|---|--------------------------------------------------------------------------------------------------------------------------------------------------------------------------------------------------------------------------------------------------------------------------------------------------------------------------------------------------------------------------------------------|-----------|--------------------------------------------------------------------------------------------------------------------------------|------------------|----|------------------------------------------------------------------------------------------------------------------------|----------------------|---------------------------|-----|-------------------------------------------|
|   | SUPR. U/G STRUCTURES DATE<br>COMMITTEE                                                                                                                                                                                                                                                                                                                                                     |           |                                                                                                                                |                  |    | Stantec<br>500 - 311 Portage Avenue, Winnipeg MB Canada R3B 2B9<br>Tel. 204.489.5900 Fax. 204.453.9012 www.stantec.com |                      |                           |     | ORIGINAL DRAWII<br>REV No. 0              |
|   | <b>NOTE:</b><br>LOCATION OF UNDERGROUND STRUCTURES<br>AS SHOWN ARE BASED ON THE BEST<br>INFORMATION AVAILABLE BUT NO<br>GUARANTEE IS GIVEN THAT ALL EXISTING<br>UTILITIES ARE SHOWN OR THAT THE GIVEN<br>LOCATIONS ARE EXACT. CONFIRMATION OF<br>EXISTENCE AND EXACT LOCATION OF ALL<br>SERVICES MUST BE OBTAINED FROM THE<br>INDIVIDUAL UTILITIES BEFORE PROCEEDING<br>WITH CONSTRUCTION. |           |                                                                                                                                |                  |    | DESIGNED<br>BY                                                                                                         | BM                   | CHECKED<br>BY             | AGG | SEALED BY:<br>A.G. GILARSKI<br>2025-02-28 |
|   |                                                                                                                                                                                                                                                                                                                                                                                            |           |                                                                                                                                |                  |    | DRAWN<br>BY                                                                                                            | JPW                  | APPROVED<br>BY            | BE  |                                           |
|   |                                                                                                                                                                                                                                                                                                                                                                                            |           |                                                                                                                                |                  |    | HOR SCALE<br>VERT SCALE                                                                                                | AS SHOWN<br>AS SHOWN | RELEASED FOR CONSTRUCTION |     |                                           |
|   |                                                                                                                                                                                                                                                                                                                                                                                            | 1         | ISSUED FOR ADDENDUM 2                                                                                                          | 25/03/24         | BE |                                                                                                                        |                      |                           |     | CONSULTANT FILE NAI                       |
|   |                                                                                                                                                                                                                                                                                                                                                                                            | 0         | ISSUED FOR TENDER                                                                                                              | 25/02/28         | BE |                                                                                                                        |                      |                           |     | 132500075-STR-AS04                        |
| ۷ |                                                                                                                                                                                                                                                                                                                                                                                            | No.       | REVISIONS                                                                                                                      | YY/MM/DD         | BY | DATE                                                                                                                   |                      | DATE                      |     | 132300075-STR-AS04.0                      |