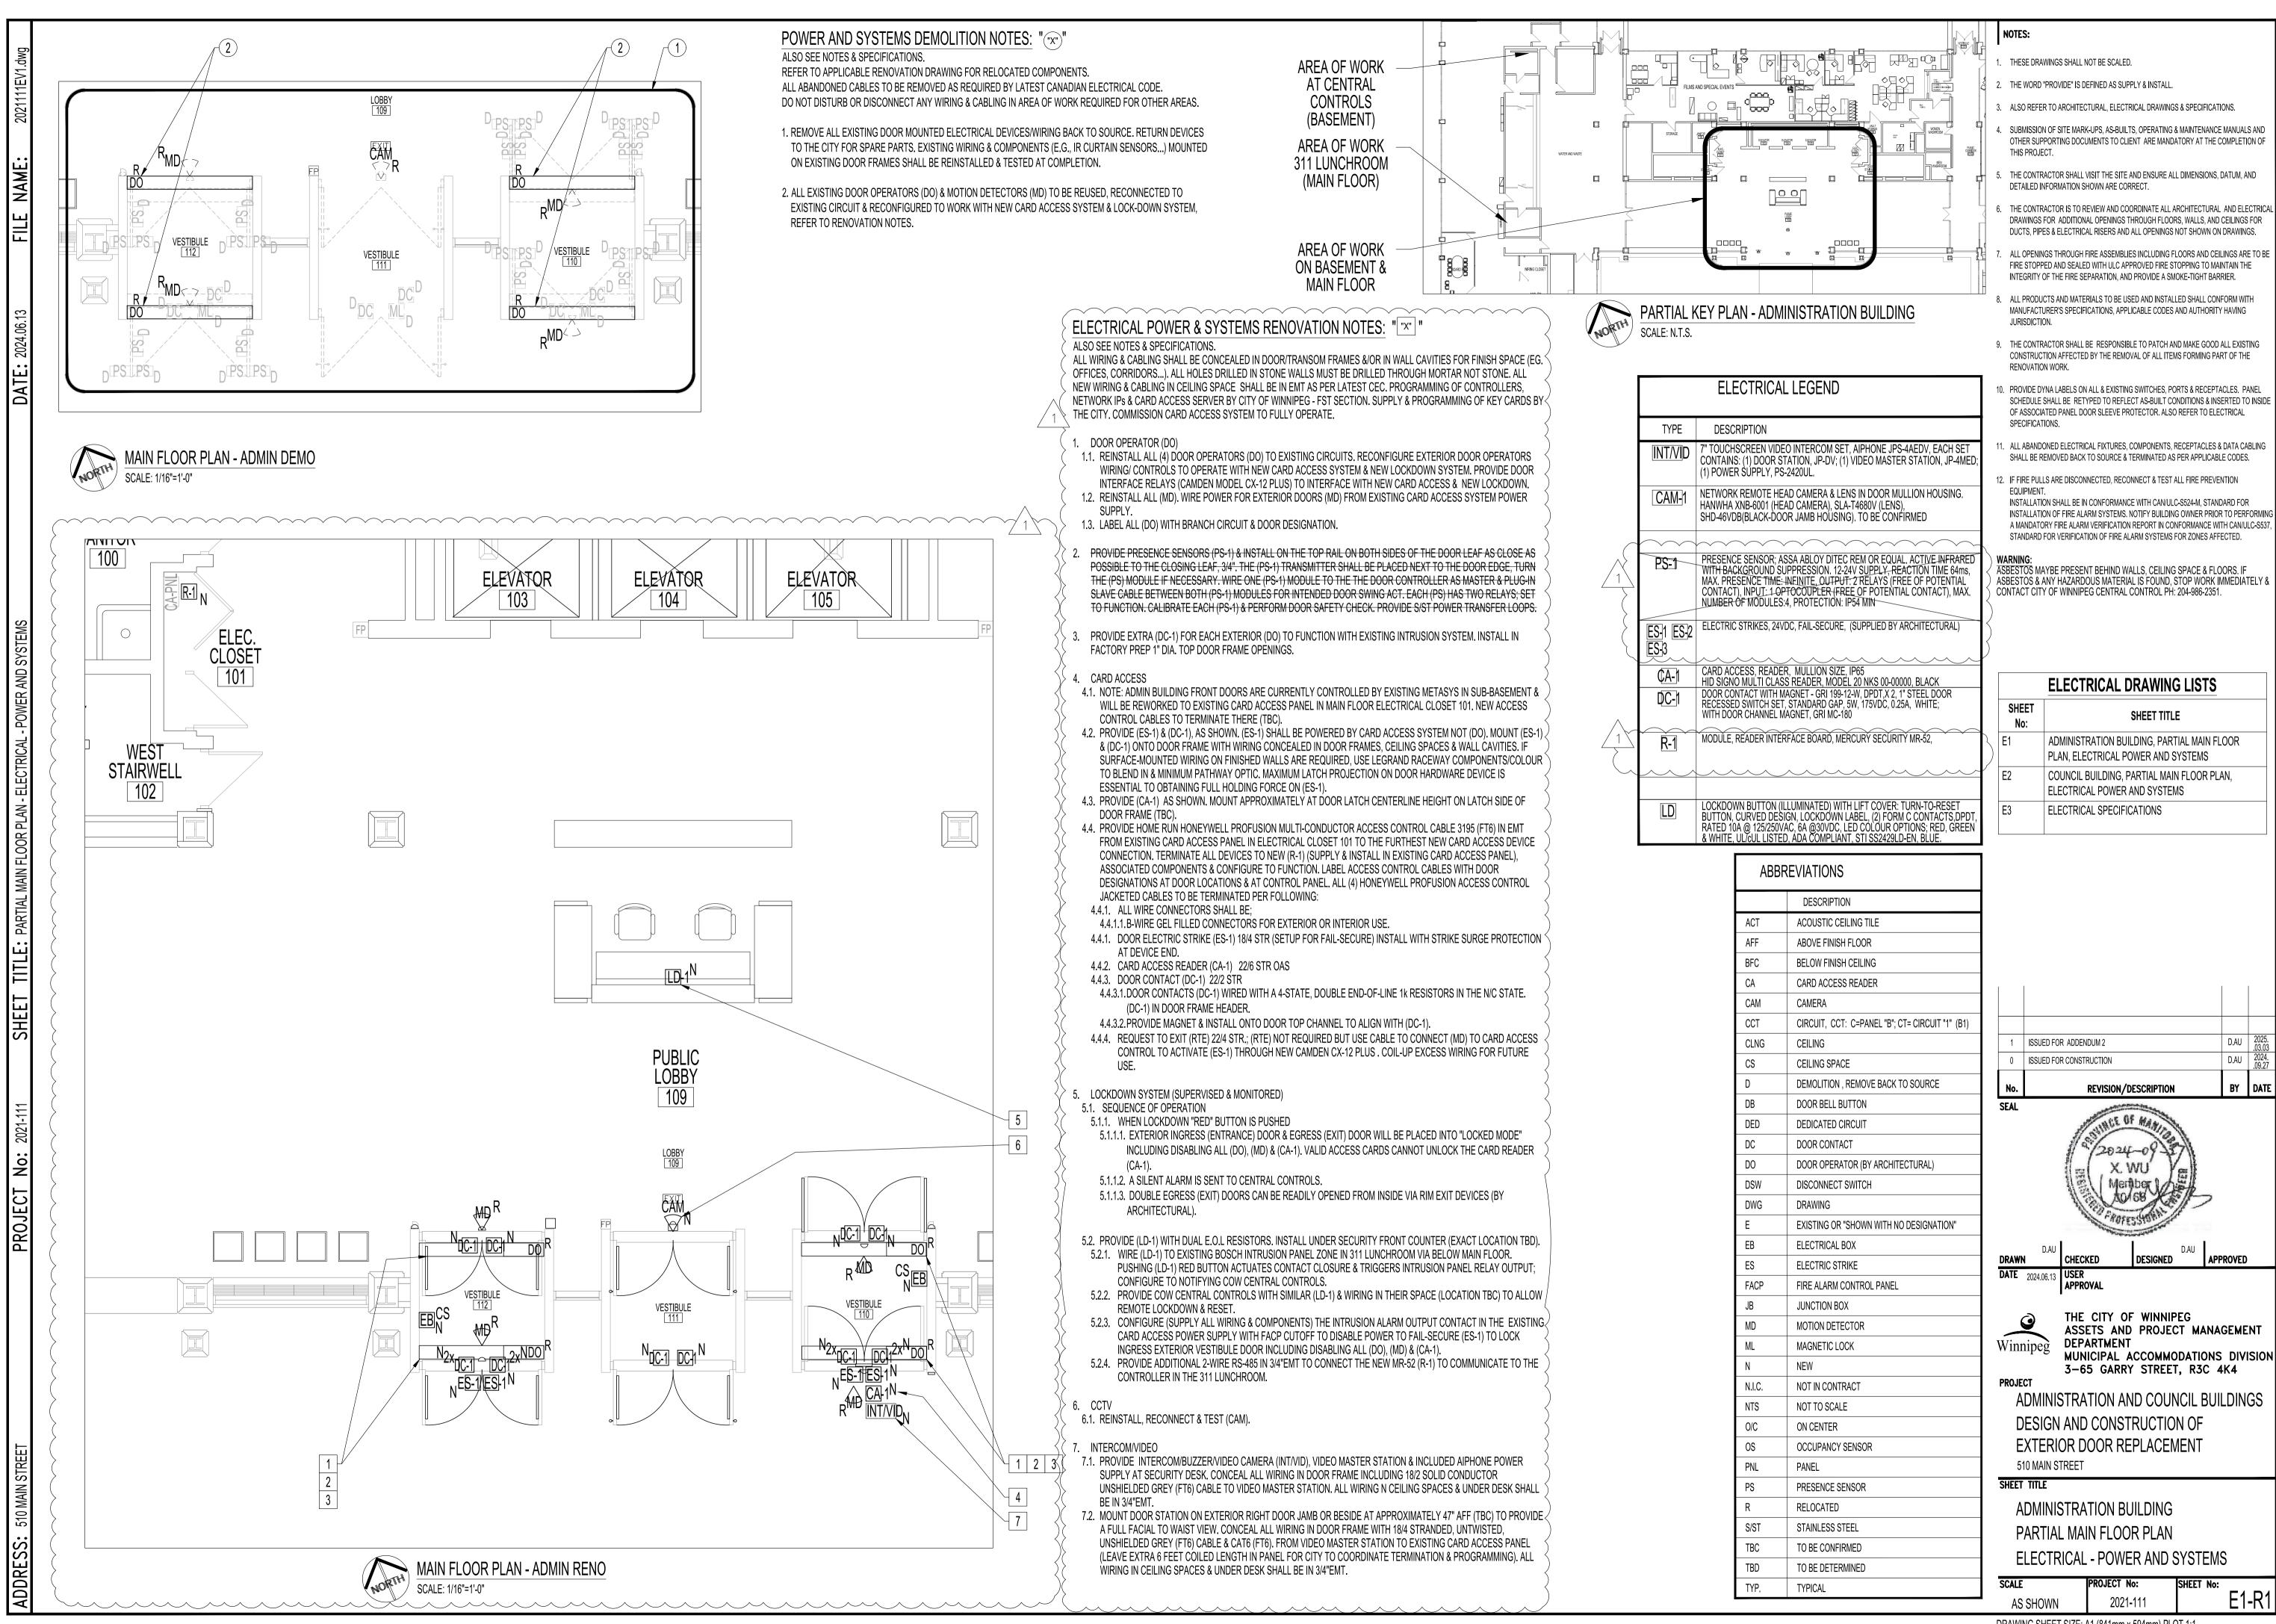

| ABBREVIATIONS |                                                 |  |
|---------------|-------------------------------------------------|--|
|               | DESCRIPTION                                     |  |
| ACT           | ACOUSTIC CEILING TILE                           |  |
| AFF           | ABOVE FINISH FLOOR                              |  |
| BFC           | BELOW FINISH CEILING                            |  |
| CA            | CARD ACCESS READER                              |  |
| CAM           | CAMERA                                          |  |
| CCT           | CIRCUIT, CCT: C=PANEL "B"; CT= CIRCUIT "1" (B1) |  |
| CLNG          | CEILING                                         |  |
| CS            | CEILING SPACE                                   |  |
| D             | DEMOLITION , REMOVE BACK TO SOURCE              |  |
| DB            | DOOR BELL BUTTON                                |  |
| DED           | DEDICATED CIRCUIT                               |  |
| DC            | DOOR CONTACT                                    |  |
| DO            | DOOR OPERATOR (BY ARCHITECTURAL)                |  |
| DSW           | DISCONNECT SWITCH                               |  |
| DWG           | DRAWING                                         |  |
| Е             | EXISTING OR "SHOWN WITH NO DESIGNATION"         |  |
| EB            | ELECTRICAL BOX                                  |  |
| ES            | ELECTRIC STRIKE                                 |  |
| FACP          | FIRE ALARM CONTROL PANEL                        |  |
| JB            | JUNCTION BOX                                    |  |
| MD            | MOTION DETECTOR                                 |  |
| ML            | MAGNETIC LOCK                                   |  |
| Ν             | NEW                                             |  |
| N.I.C.        | NOT IN CONTRACT                                 |  |
| NTS           | NOT TO SCALE                                    |  |
| 0/C           | ON CENTER                                       |  |
| OS            | OCCUPANCY SENSOR                                |  |
| PNL           | PANEL                                           |  |
| PS            | PRESENCE SENSOR                                 |  |
| R             | RELOCATED                                       |  |
| S/ST          | STAINLESS STEEL                                 |  |
| TBC           | TO BE CONFIRMED                                 |  |
| TBD           | TO BE DETERMINED                                |  |
| TYP.          | TYPICAL                                         |  |

|   | SHEET<br>No: | SHEET TITLE                                                                       |
|---|--------------|-----------------------------------------------------------------------------------|
| ) | E1           | ADMINISTRATION BUILDING, PARTIAL MAIN FLOOR<br>PLAN, ELECTRICAL POWER AND SYSTEMS |
|   | E2           | COUNCIL BUILDING, PARTIAL MAIN FLOOR PLAN,<br>ELECTRICAL POWER AND SYSTEMS        |
|   | E3           | ELECTRICAL SPECIFICATIONS                                                         |