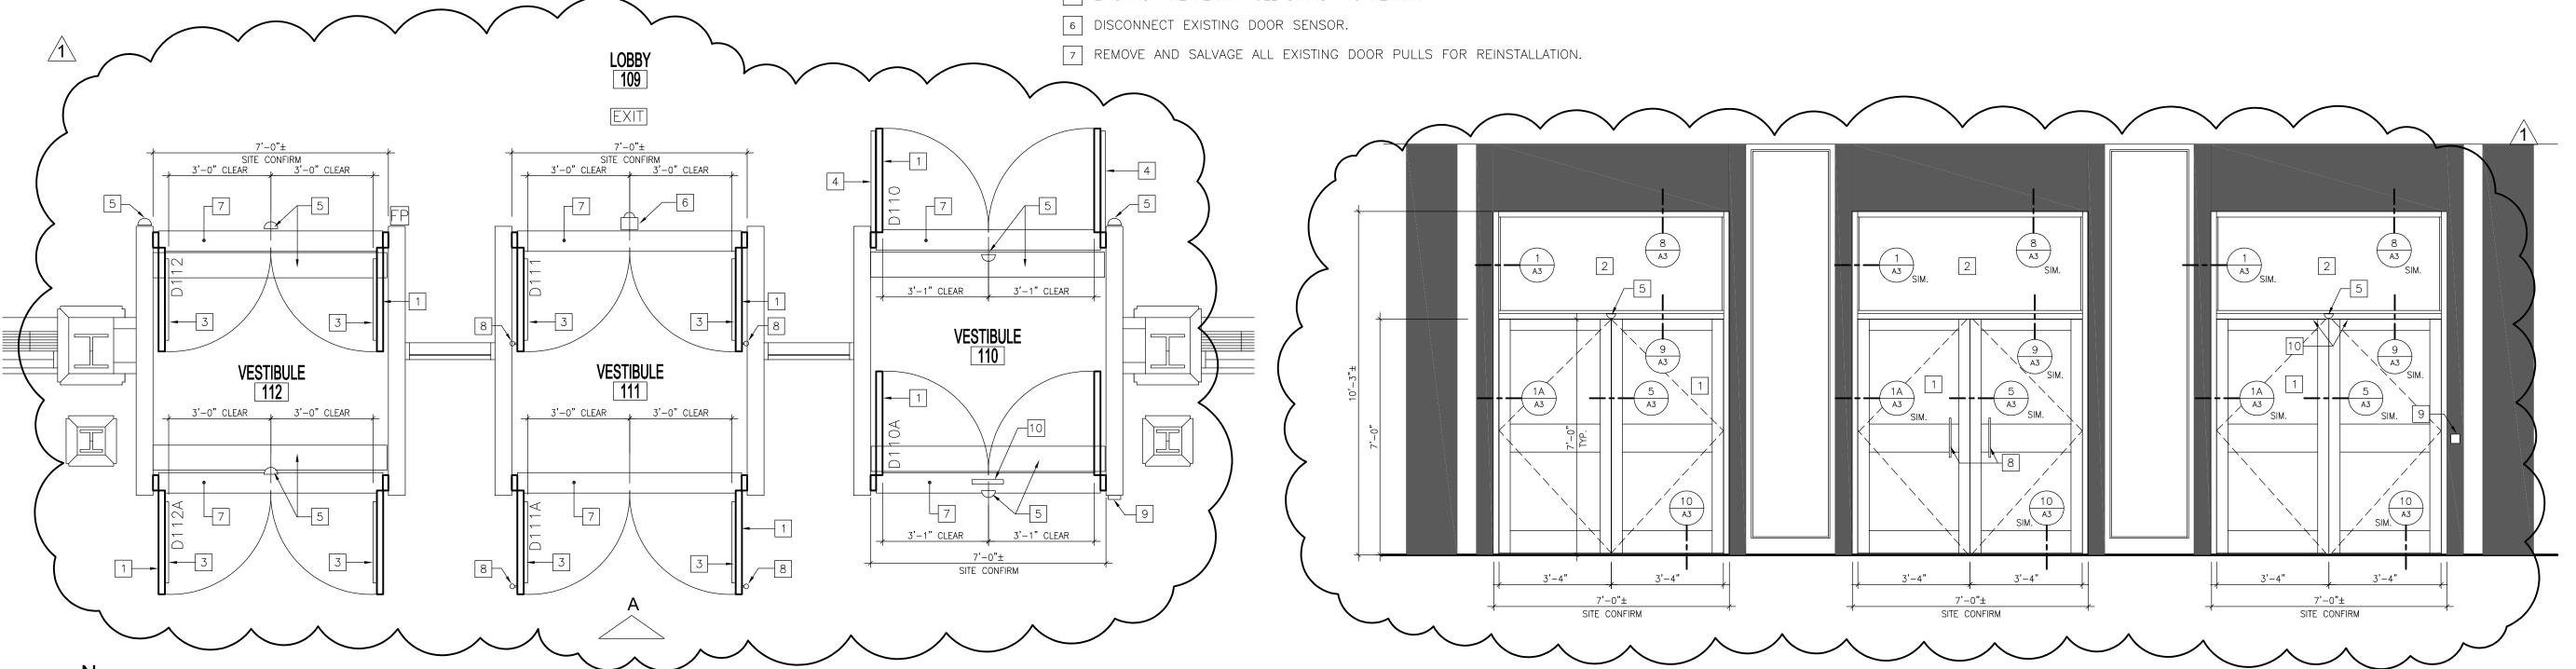

## **DEMOLITION KEYNOTES**

- 1 REMOVE EXISTING DOORS, FRAMES, THRESHOLDS HARDWARE AND WINDOWS.
- 3 REMOVE AND SALVAGE EXISTING DOOR OPERATOR, ASSOCIATIVE HARDWARE AND SENSORS. REFER TO ELECTRICAL.
- 4 REMOVE AND SALVAGE EXISTING SECURITY CAMERA FOR REINSTALLATION.
- 5 EXISTING FIRE ALARM PULL STATION TO REMAIN.

## **NEW CONSTRUCTION KEYNOTES**

- 1 NEW ALUMINUM EXTERIOR DOORS. REFER TO SPECIFICATIONS & DOOR
- 2 NEW ALUMINUM STOREFRONT FRAMING. REFER TO SPECIFICATIONS.
- 3 NEW PANIC HARDWARE. REFER TO SPECIFICATIONS.
- 4 REINSTALL EXISTING SALVAGED RAILING.

A2 | SCALE: 3/8" = 1'-0"

FEINSTALL / RECONNECT EXISTING SALVAGED DOOR OPERATOR, SENSOR AND ASSOCIATIVE HARDWARE.

NEW CONSTRUCTION PLAN - ADMINISTRATION BUILDING

- 6 REINSTALL EXISTING SECURITY CAMERA. REFER TO ELECTRICAL.
- 7 NEW ALUMINUM THRESHOLD. REFER TO SPECIFICATION.
- 8 REINSTALL EXISTING SALVAGED DOOR PULL IN LOCATIONS INDICATED.

  9 NEW CARD READER TIED INTO EXISTING REINSTALLED DOOR OPERATOR AND NEW
- ELECTRIC STRIKES. REFER TO ELECTRICAL FOR SPECIFIED READER AND EXACT MOUNTING LOCATION.
- 10 NEW ELECTRIC STRIKES AT TOP OF DOOR FRAME. MODIFY FRAME TO SUIT. REFER TO SPECIFICATIONS. INSTALL TOP LATCHING SYSTEM TO NEW DOORS (D110A).