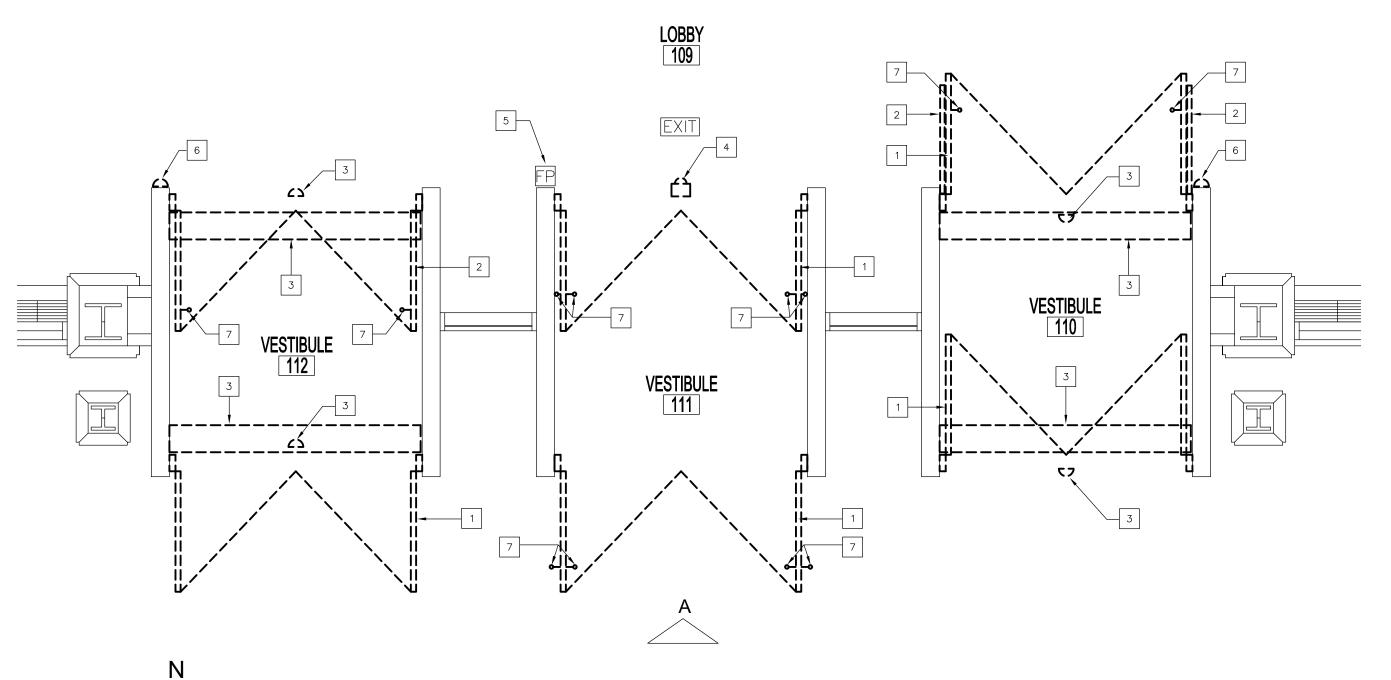

## **DEMOLITION KEYNOTES**

- 1 REMOVE EXISTING DOORS, FRAMES, THRESHOLDS HARDWARE AND WINDOWS.
- 3 REMOVE AND SALVAGE EXISTING DOOR OPERATOR, ASSOCIATIVE HARDWARE AND SENSORS. REFER TO ELECTRICAL.
- 4 REMOVE AND SALVAGE EXISTING SECURITY CAMERA FOR REINSTALLATION.
- 5 EXISTING FIRE ALARM PULL STATION TO REMAIN.