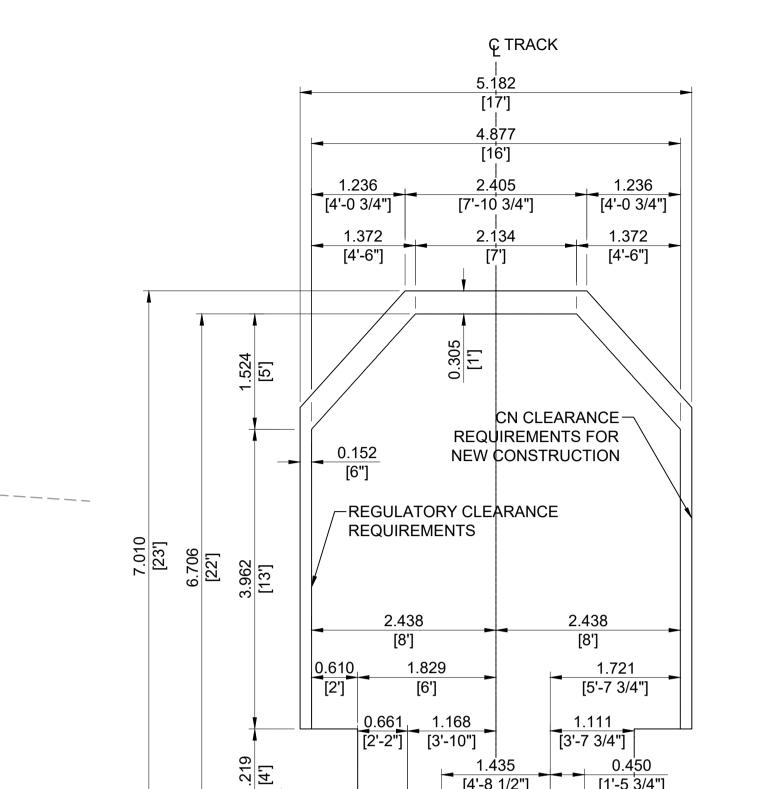

1. ALL DIMENSIONS ARE IN METERS UNLESS NOTED OTHERWISE. 2. STRIPPING DEPTH TO BE 500 mm, AS PER THE GEOTECHNICAL ENGINEER'S RECOMMENDATION. REFER TO GEOTECHNICAL REPORT FOR ADDITIONAL INFORMATION. 3. INFILL BALLAST REQUIRED FOR TRACK CENTRES LESS THAN 5.50 m OR 18 ft.