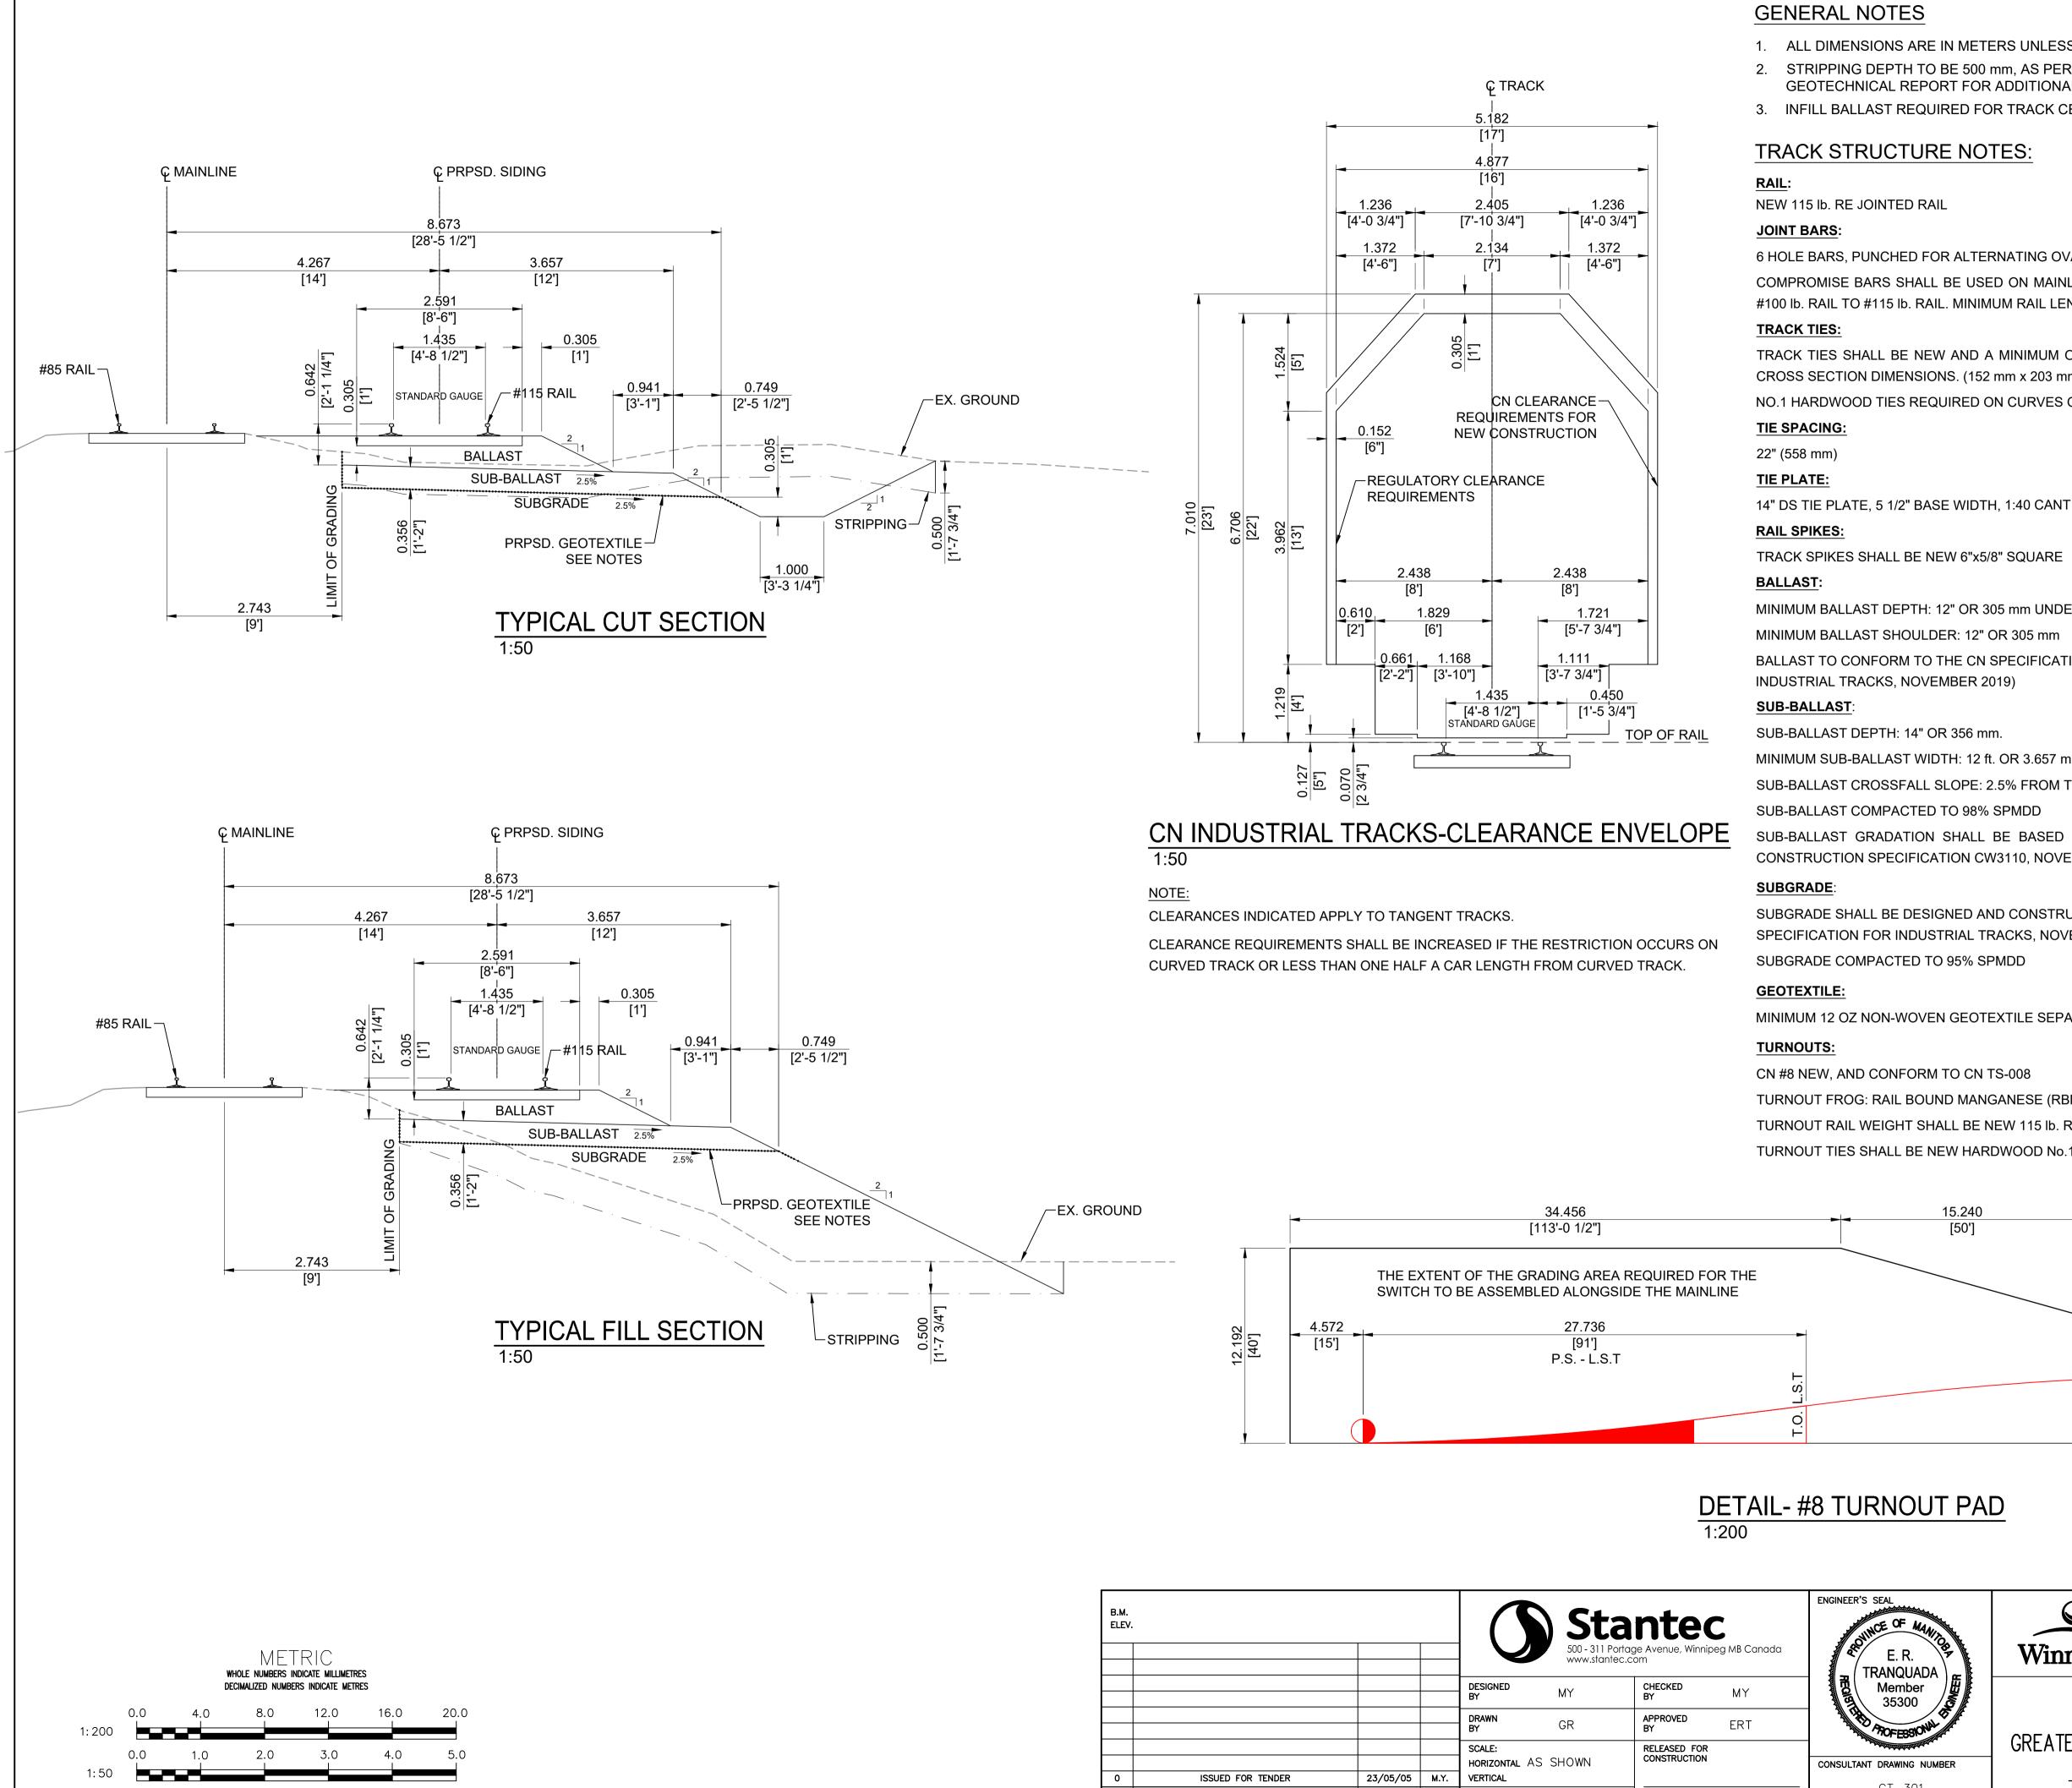

1. ALL DIMENSIONS ARE IN METERS UNLESS NOTED OTHERWISE. 2. STRIPPING DEPTH TO BE 500 mm, AS PER THE GEOTECHNICAL ENGINEER'S RECOMMENDATION. REFER TO GEOTECHNICAL REPORT FOR ADDITIONAL INFORMATION. 3. INFILL BALLAST REQUIRED FOR TRACK CENTRES LESS THAN 5.50 m OR 18 ft.