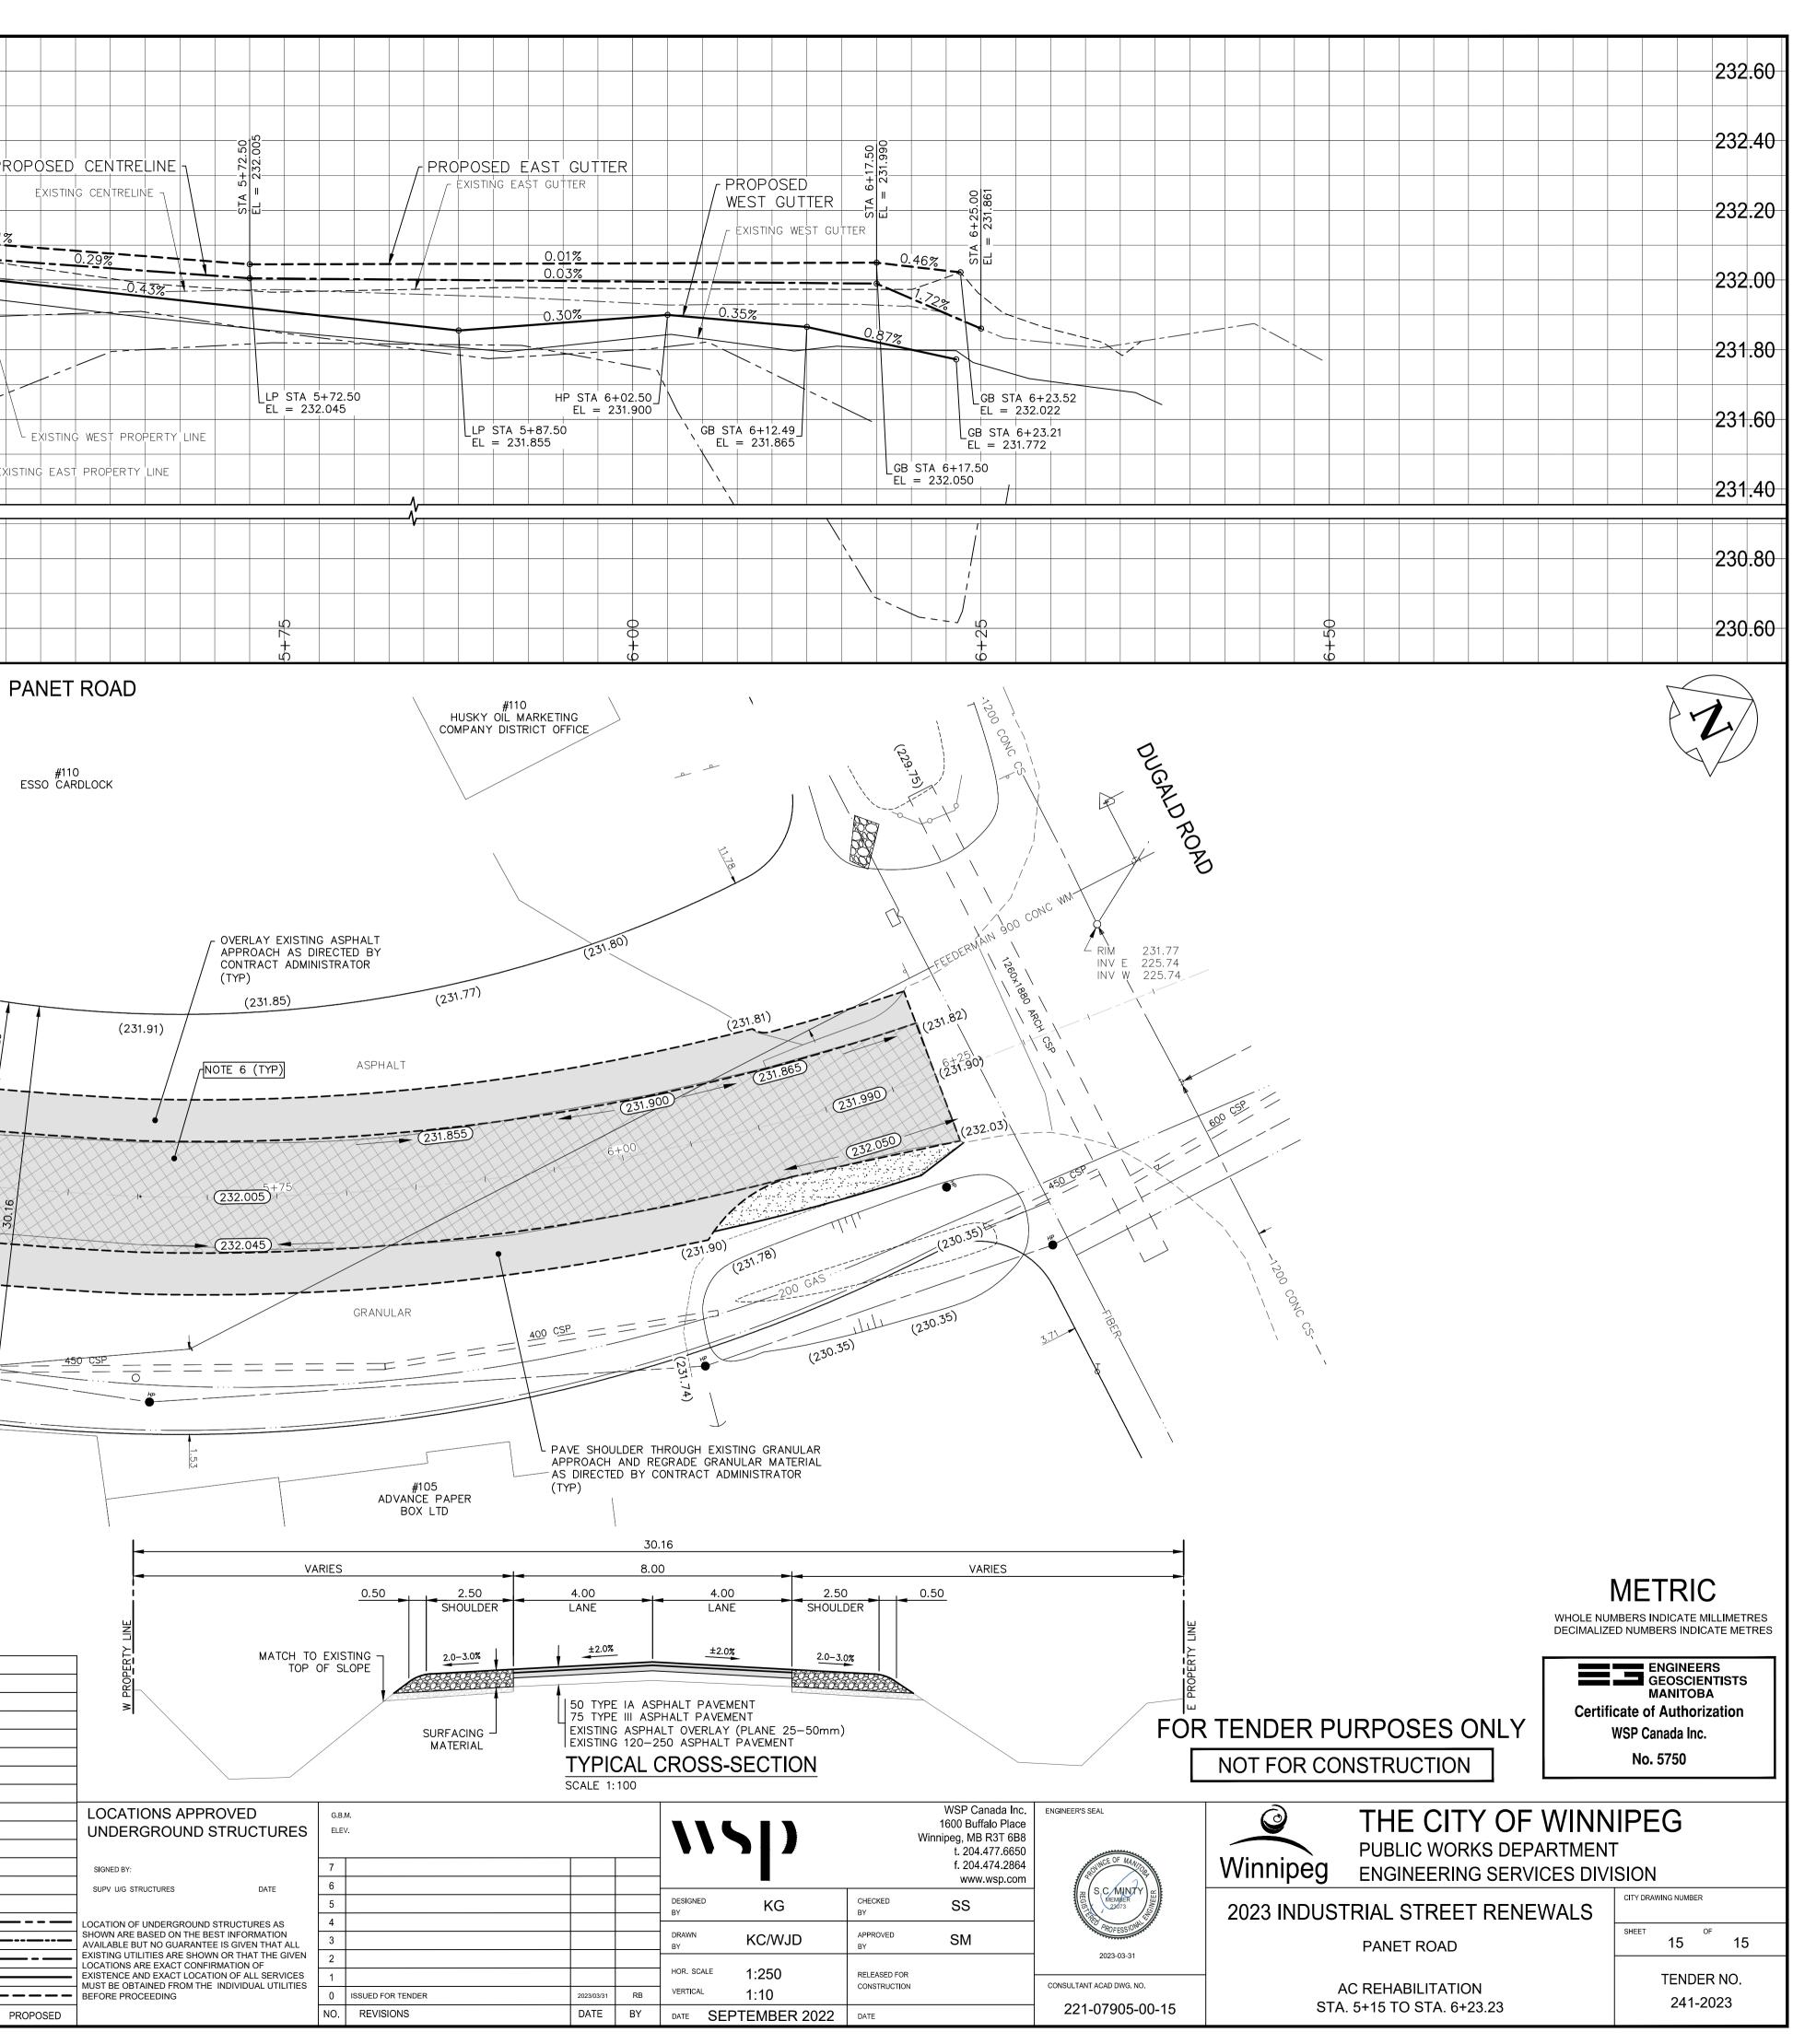

|                                       |                                                                                                                                                         |                                              |                                            | -20.00                                                                                                                                                                    |                                                 |           |                                             |         |
|---------------------------------------|---------------------------------------------------------------------------------------------------------------------------------------------------------|----------------------------------------------|--------------------------------------------|---------------------------------------------------------------------------------------------------------------------------------------------------------------------------|-------------------------------------------------|-----------|---------------------------------------------|---------|
| 232.60                                |                                                                                                                                                         |                                              |                                            | STA 5+20.<br>EL = 232.                                                                                                                                                    | TA 5+33.92<br>L = 232.160<br>5+35.37<br>537.160 |           |                                             |         |
| 232.40                                |                                                                                                                                                         |                                              |                                            |                                                                                                                                                                           | STA<br>STA<br>EL =<br>513                       | 1         | 5+50.00<br>= 232.070                        | P       |
| 232.20                                |                                                                                                                                                         |                                              |                                            |                                                                                                                                                                           | <u>~0.00</u> %                                  |           | STA                                         |         |
| 232.00                                |                                                                                                                                                         |                                              |                                            |                                                                                                                                                                           |                                                 |           |                                             | 0.31    |
| 232.00                                |                                                                                                                                                         |                                              |                                            | GB STA 5+20.01<br>EL = 232.225                                                                                                                                            |                                                 |           |                                             | - 1.    |
| 231.80                                |                                                                                                                                                         |                                              |                                            | GB STA<br>EL =                                                                                                                                                            | 5+33.47 _<br>= 232.165                          |           | GB STA 5+42.51<br>EL = 232.050              |         |
| 231.60                                |                                                                                                                                                         |                                              |                                            | EL                                                                                                                                                                        | STA 5+34.31<br>_ = 232.160<br>GB STA 5+35.74    | GB STA 5+ | 35.95                                       |         |
| 231.40                                |                                                                                                                                                         |                                              |                                            |                                                                                                                                                                           | EL = 232.160                                    |           |                                             |         |
|                                       |                                                                                                                                                         |                                              |                                            |                                                                                                                                                                           |                                                 |           |                                             |         |
| 230.80                                |                                                                                                                                                         |                                              |                                            | MATCH                                                                                                                                                                     |                                                 |           |                                             |         |
| 230.60                                |                                                                                                                                                         |                                              |                                            | 2 + 2 + 12 - 2 - 2 - 2 - 2 - 2 - 2 - 2 - 2 - 2                                                                                                                            |                                                 |           | 20<br>2+<br>2                               |         |
|                                       |                                                                                                                                                         |                                              |                                            | /                                                                                                                                                                         |                                                 | 1         |                                             |         |
|                                       |                                                                                                                                                         |                                              |                                            | AQUEDUC                                                                                                                                                                   |                                                 |           |                                             |         |
|                                       |                                                                                                                                                         |                                              |                                            | T 1650                                                                                                                                                                    |                                                 |           | ,                                           |         |
|                                       |                                                                                                                                                         |                                              |                                            | CONC                                                                                                                                                                      |                                                 |           |                                             |         |
|                                       |                                                                                                                                                         |                                              |                                            |                                                                                                                                                                           |                                                 |           |                                             |         |
|                                       |                                                                                                                                                         |                                              |                                            |                                                                                                                                                                           |                                                 |           | <u>4.91</u>                                 |         |
|                                       |                                                                                                                                                         |                                              | <u>ш</u> 4                                 |                                                                                                                                                                           |                                                 |           | 9                                           |         |
|                                       |                                                                                                                                                         |                                              | -1<br>20<br>20<br>20                       | NOTE 7 (TYP)                                                                                                                                                              |                                                 |           | (231.92)                                    |         |
|                                       |                                                                                                                                                         |                                              | ATTO<br>05-0                               | 12<br>1-1-1-1-1-1-1-1-1-1-1-1-1-1-1-1-1-1-1                                                                                                                               |                                                 |           | (231.96)                                    | f 20    |
|                                       |                                                                                                                                                         |                                              | TINUATION                                  | 232.305 5+25                                                                                                                                                              | 232.165                                         | (231      | .97)                                        | 5.00    |
|                                       |                                                                                                                                                         |                                              | ICH IS                                     |                                                                                                                                                                           | 1 232.160                                       |           | 2.050                                       | M       |
|                                       |                                                                                                                                                         |                                              | PUNG PUNG                                  |                                                                                                                                                                           |                                                 | (232.06)  | 232.070                                     | 8.00    |
|                                       |                                                                                                                                                         | L                                            |                                            | (232.17)                                                                                                                                                                  |                                                 |           |                                             |         |
|                                       |                                                                                                                                                         |                                              |                                            | NOT                                                                                                                                                                       | E 8 (TYP)                                       | (232.     |                                             | 00 i    |
|                                       |                                                                                                                                                         |                                              |                                            |                                                                                                                                                                           |                                                 |           | G RAILS AND TIES TO<br>EWED BY OTHERS.      | 1-      |
|                                       |                                                                                                                                                         |                                              | 1                                          |                                                                                                                                                                           |                                                 |           | 68.00                                       |         |
|                                       |                                                                                                                                                         |                                              |                                            |                                                                                                                                                                           |                                                 |           |                                             | ¥   /   |
| NOTES:                                |                                                                                                                                                         |                                              |                                            |                                                                                                                                                                           |                                                 |           |                                             |         |
| CONSTRU<br>2. CONTRAC                 | UCTION SPECIFICATIONS.<br>CTOR TO CONFIRM THE LOO                                                                                                       | CATION OF ALL                                | UTILITIES/SERV                             | TEST REVISION OF THE CITY OF W                                                                                                                                            |                                                 |           |                                             |         |
| 4. EXISTING<br>5. PLANE/F             | REMOVE EXISTING CURB AN                                                                                                                                 | AS SHOWN OR                                  | AS DIRECTED E                              | BY CONTRACT ADMINISTRATOR<br>Omm REVEAL) AS PER SD-206A                                                                                                                   | AND AS DIRECTED                                 | BY        |                                             |         |
| 6. PAVEMEN<br>7. RECONST              | TRUCT ASPHALT PAVEMENT                                                                                                                                  | PATCHES IN A                                 | CCORDANCE WI                               | DIRECTED BY THE CONTRACT ADMI<br>ITH E12 AND AS DIRECTED BY CON<br>IN ACCORDANCE WITH CW3150-R4                                                                           | NTRACT ADMINISTRA                               |           |                                             |         |
| CONTRAC<br>9. CONTRAC                 | CT ADMINISTRATOR.                                                                                                                                       | ONARY STEPS TO                               | O PROTECT EXI                              | ISTING TREES WITHIN THE LIMITS C                                                                                                                                          |                                                 |           |                                             |         |
| 10. LAMP ST<br>BE DONE<br>11. ALL BOU | TANDARDS, HYDRO POLES,<br>E SO AT THE EXPENSE OF<br>JLEVARDS TO BE SODDED U                                                                             | AND ANCHORS<br>THE CONTRACT<br>JNLESS OTHERW | THAT REQUIRE<br>OR AS NECESS<br>ISE NOTED. | TEMPORARY SUPPORT, REMOVAL<br>SARY.                                                                                                                                       |                                                 | ТО        |                                             |         |
|                                       | ALL WATER VALVES, HYDR                                                                                                                                  | ANTS, MANHOLE                                |                                            | I BASINS IN WORK AREA TO GRAD                                                                                                                                             | E.                                              |           |                                             |         |
|                                       | LAND DRAINAGE SEWER<br>WASTE WATER SEWER                                                                                                                | <u> </u>                                     | •*<br>·· / •>                              | HYDRO POLE & LIGHT STANDARD                                                                                                                                               | GNAL ••• / •••                                  |           |                                             |         |
|                                       | HYDRO                                                                                                                                                   |                                              |                                            | HYDRO POLE<br>CURB RAMP                                                                                                                                                   | <u> </u>                                        |           |                                             |         |
|                                       | BELL/MTS                                                                                                                                                |                                              |                                            | DETECTABLE WARNING SURFACE<br>EDGE OF SIDEWALK                                                                                                                            | TILE                                            |           |                                             |         |
|                                       | GAS<br>SIGNALS                                                                                                                                          |                                              |                                            | FENCE                                                                                                                                                                     |                                                 |           |                                             |         |
|                                       | GAS                                                                                                                                                     | •                                            |                                            | PROPERTY LINE                                                                                                                                                             |                                                 |           |                                             | _       |
| -                                     | GAS<br>SIGNALS<br>MANHOLE<br>CATCH BASIN<br>CURB INLET                                                                                                  |                                              | -0/-0<br>                                  | PROPERTY LINE<br>EDGE OF ASPHALT                                                                                                                                          |                                                 |           |                                             |         |
|                                       | GAS<br>SIGNALS<br>MANHOLE<br>CATCH BASIN<br>CURB INLET<br>UTILITIES ADJUSTED<br>PLUG                                                                    |                                              |                                            | PROPERTY LINE<br>EDGE OF ASPHALT<br>EDGE OF CONCRETE<br>MODIFIED BARRIER CURB                                                                                             | <br>                                            |           |                                             |         |
| Δ                                     | GAS<br>SIGNALS<br>MANHOLE<br>CATCH BASIN<br>CURB INLET<br>UTILITIES ADJUSTED                                                                            |                                              |                                            | PROPERTY LINE<br>EDGE OF ASPHALT<br>EDGE OF CONCRETE                                                                                                                      |                                                 |           |                                             |         |
|                                       | GAS<br>SIGNALS<br>MANHOLE<br>CATCH BASIN<br>CURB INLET<br>UTILITIES ADJUSTED<br>PLUG<br>HYDRANT<br>VALVE<br>CURB STOP                                   |                                              |                                            | PROPERTY LINE<br>EDGE OF ASPHALT<br>EDGE OF CONCRETE<br>MODIFIED BARRIER CURB<br>BARRIER CURB<br>CONC SIDEWALK<br>CONCRETE SLAB                                           |                                                 |           | NORTH OR WEST SIDEWAI                       |         |
| □<br>△<br>□<br>↓<br>⊗                 | GAS<br>SIGNALS<br>MANHOLE<br>CATCH BASIN<br>CURB INLET<br>UTILITIES ADJUSTED<br>PLUG<br>HYDRANT<br>VALVE<br>CURB STOP<br>GROUND GRADE<br>PAVEMENT GRADE |                                              |                                            | PROPERTY LINE<br>EDGE OF ASPHALT<br>EDGE OF CONCRETE<br>MODIFIED BARRIER CURB<br>BARRIER CURB<br>CONC SIDEWALK<br>CONCRETE SLAB<br>ASPHALT<br>ASPHALT PAVEMENT RECONSTRUC |                                                 |           | SOUTH OR EAST SIDEWAL<br>ROADWAY CENTRELINE | LK ·    |
| □<br>△<br>□<br>↓<br>↓<br>⊗<br>230.99  | GAS<br>SIGNALS<br>MANHOLE<br>CATCH BASIN<br>CURB INLET<br>UTILITIES ADJUSTED<br>PLUG<br>HYDRANT<br>VALVE<br>CURB STOP<br>GROUND GRADE                   |                                              |                                            | PROPERTY LINE<br>EDGE OF ASPHALT<br>EDGE OF CONCRETE<br>MODIFIED BARRIER CURB<br>BARRIER CURB<br>CONC SIDEWALK<br>CONCRETE SLAB<br>ASPHALT                                |                                                 |           | SOUTH OR EAST SIDEWAL                       | LK<br>R |