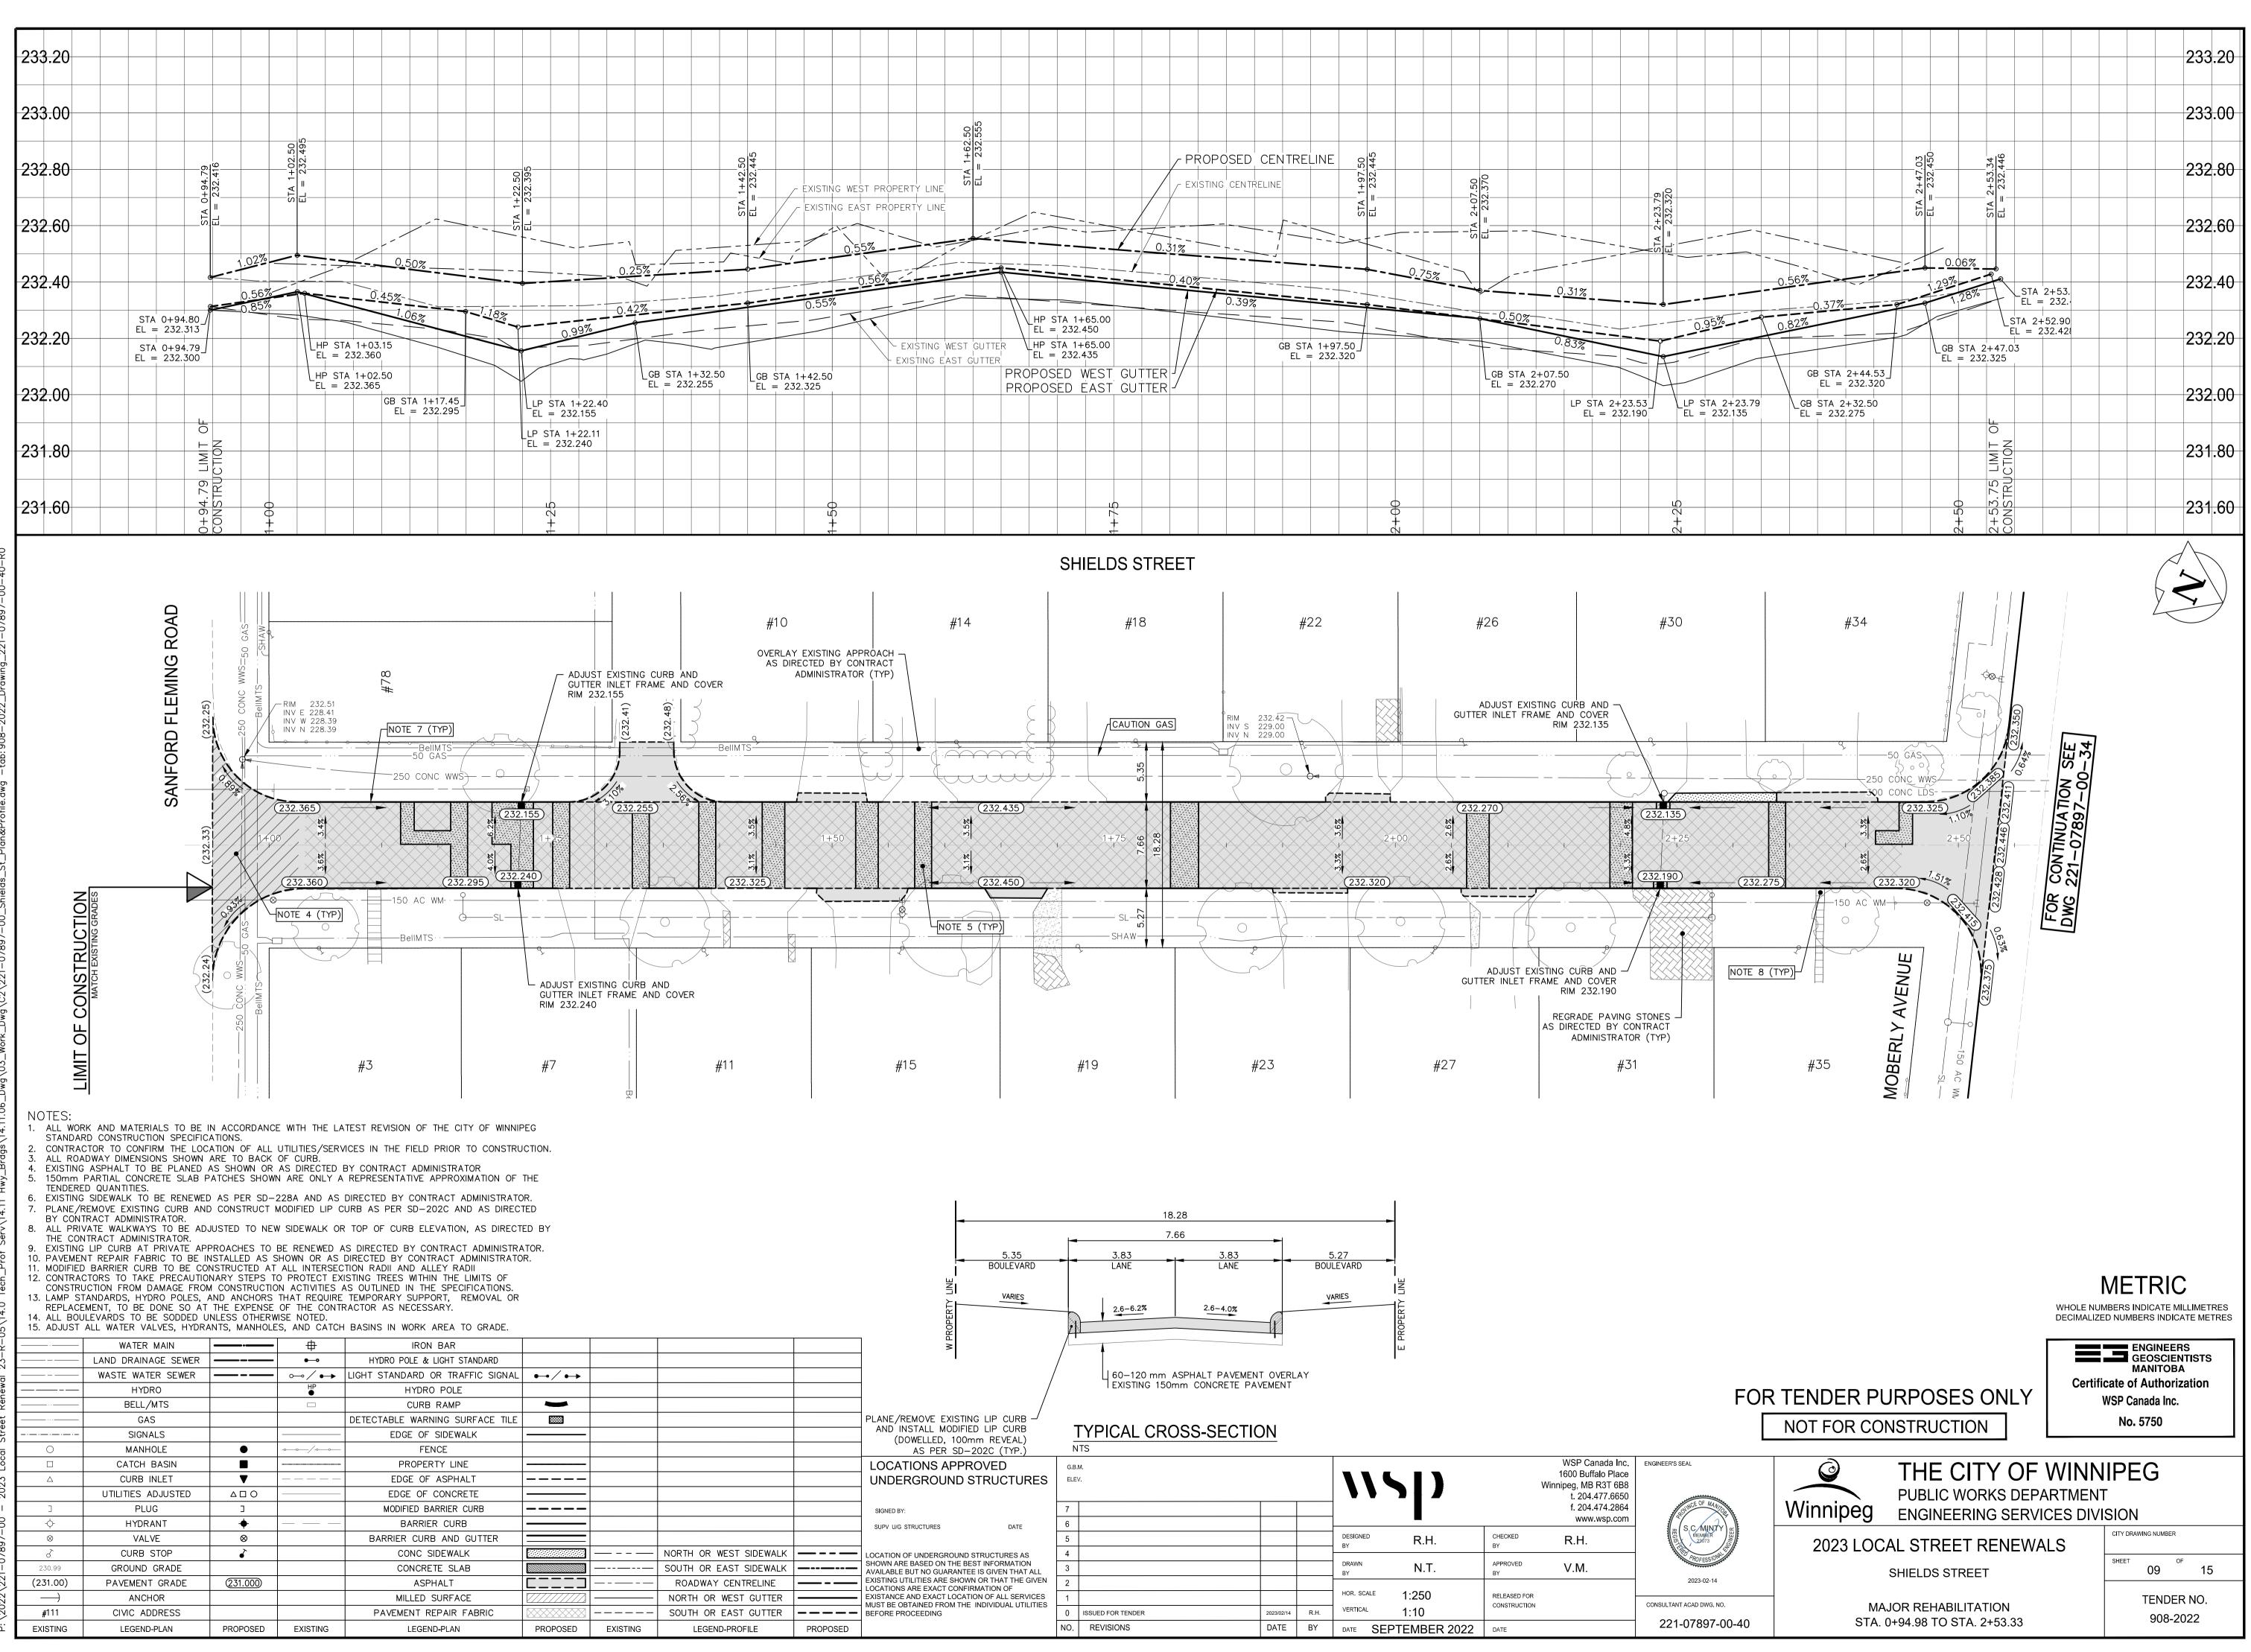

| ND INSTALL MODIFIED LIP CURB<br>(DOWELLED, 100mm REVEAL)<br>AS PER SD-202C (TYP.) | TYPICAL CI | ROSS-SECTION |             |       |                |                                                               |                 |
|-----------------------------------------------------------------------------------|------------|--------------|-------------|-------|----------------|---------------------------------------------------------------|-----------------|
| CATIONS APPROVED                                                                  | G.B.M.     |              |             |       |                | WSP Canada Inc.                                               | ENGINEER'S SEAL |
| IDERGROUND STRUCTURES                                                             | ELEV.      |              |             | 5])   | ٧              | 1600 Buffalo Place<br>Winnipeg, MB R3T 6B8<br>t. 204.477.6650 |                 |
| NED BY:                                                                           | 7          |              |             |       |                | f. 204.474.2864                                               | A SECUMO        |
| V U/G STRUCTURES DATE                                                             | 6          |              |             |       |                | www.wsp.com                                                   |                 |
|                                                                                   | 5          |              | DESIGNED    | R.H.  | CHECKED<br>BY  | R.H.                                                          | REGISTERED      |
| TION OF UNDERGROUND STRUCTURES AS                                                 | 4          |              |             |       |                |                                                               |                 |
| VN ARE BASED ON THE BEST INFORMATION<br>ABLE BUT NO GUARANTEE IS GIVEN THAT ALL   | 3          |              | DRAWN<br>BY | N.T.  | APPROVED<br>BY | V.M.                                                          |                 |
| ING UTILITIES ARE SHOWN OR THAT THE GIVEN<br>TIONS ARE EXACT CONFIRMATION OF      | 2          |              | HOR. SCALE  | 4.050 |                |                                                               | 20              |
| ANCE AND EXACT LOCATION OF ALL SERVICES                                           |            |              | HOR. SCALE  | 1:250 | RELEASED FOR   |                                                               |                 |