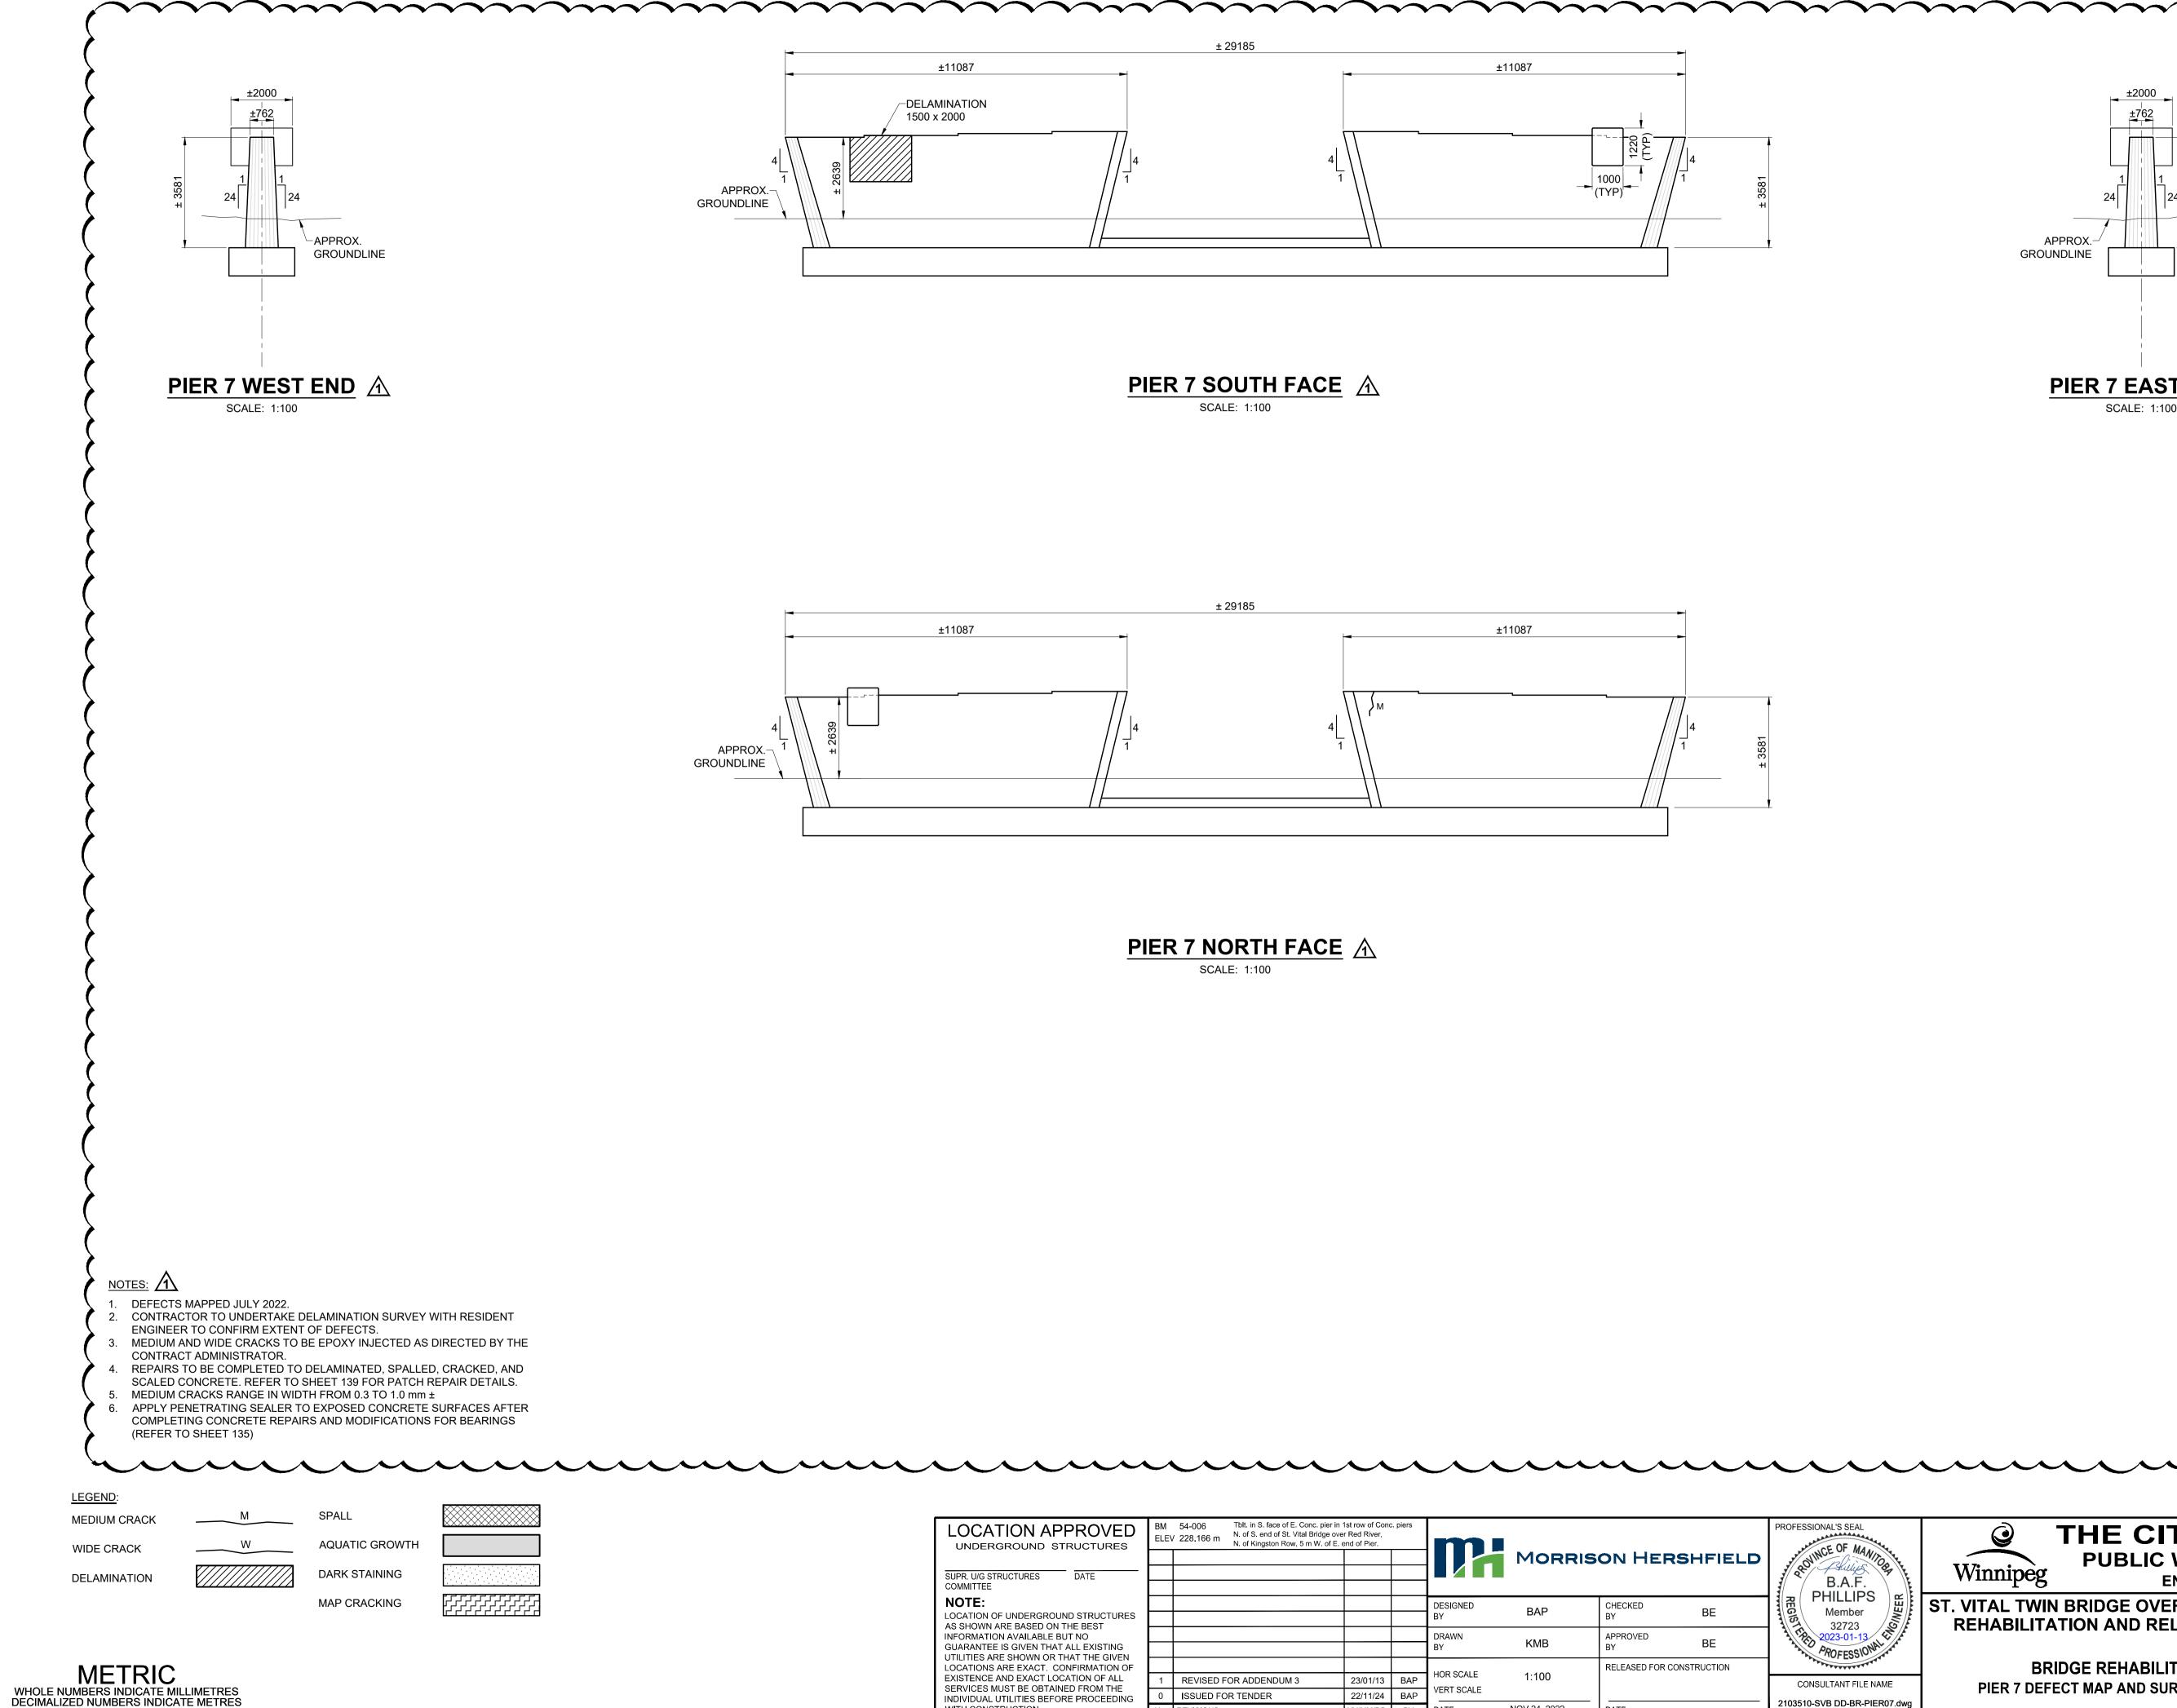

| LOCATION APPROVED<br>UNDERGROUND STRUCTURES                                                                                                                                                                                                                                                                                                                                                | BM 54-006 Tblt. in S. face of E. Conc. pier in 1st row of Conc. piers   ELEV 228.166 m N. of S. end of St. Vital Bridge over Red River,<br>N. of Kingston Row, 5 m W. of E. end of Pier. |                                |                      |           |                |                     |                           |    | PROFESSIONAL'S SEAL            |
|--------------------------------------------------------------------------------------------------------------------------------------------------------------------------------------------------------------------------------------------------------------------------------------------------------------------------------------------------------------------------------------------|------------------------------------------------------------------------------------------------------------------------------------------------------------------------------------------|--------------------------------|----------------------|-----------|----------------|---------------------|---------------------------|----|--------------------------------|
| SUPR. U/G STRUCTURES DATE<br>COMMITTEE                                                                                                                                                                                                                                                                                                                                                     |                                                                                                                                                                                          |                                |                      |           |                | MORRISON HERSHFIELD |                           |    | B.A.F.                         |
| <b>NOTE:</b><br>LOCATION OF UNDERGROUND STRUCTURES<br>AS SHOWN ARE BASED ON THE BEST<br>INFORMATION AVAILABLE BUT NO<br>GUARANTEE IS GIVEN THAT ALL EXISTING<br>UTILITIES ARE SHOWN OR THAT THE GIVEN<br>LOCATIONS ARE EXACT. CONFIRMATION OF<br>EXISTENCE AND EXACT LOCATION OF ALL<br>SERVICES MUST BE OBTAINED FROM THE<br>INDIVIDUAL UTILITIES BEFORE PROCEEDING<br>WITH CONSTRUCTION. |                                                                                                                                                                                          |                                |                      |           | DESIGNED<br>BY | BAP                 | CHECKED<br>BY             | BE | PHILLIPS<br>Member<br>32723    |
|                                                                                                                                                                                                                                                                                                                                                                                            |                                                                                                                                                                                          |                                |                      |           | DRAWN<br>BY    | КМВ                 | APPROVED<br>BY            | BE | A THE 2023-01-13<br>AROFESSION |
|                                                                                                                                                                                                                                                                                                                                                                                            | 1                                                                                                                                                                                        | REVISED FOR ADDENDUM 3         | 23/01/13             | BAP       | HOR SCALE      | 1:100               | RELEASED FOR CONSTRUCTION |    | CONSULTANT FILE NA             |
|                                                                                                                                                                                                                                                                                                                                                                                            | 0<br>No.                                                                                                                                                                                 | ISSUED FOR TENDER<br>REVISIONS | 22/11/24<br>YY/MM/DD | BAP<br>BY | DATE           | NOV 24, 2022        | DATE                      |    | 2103510-SVB DD-BR-PIE          |