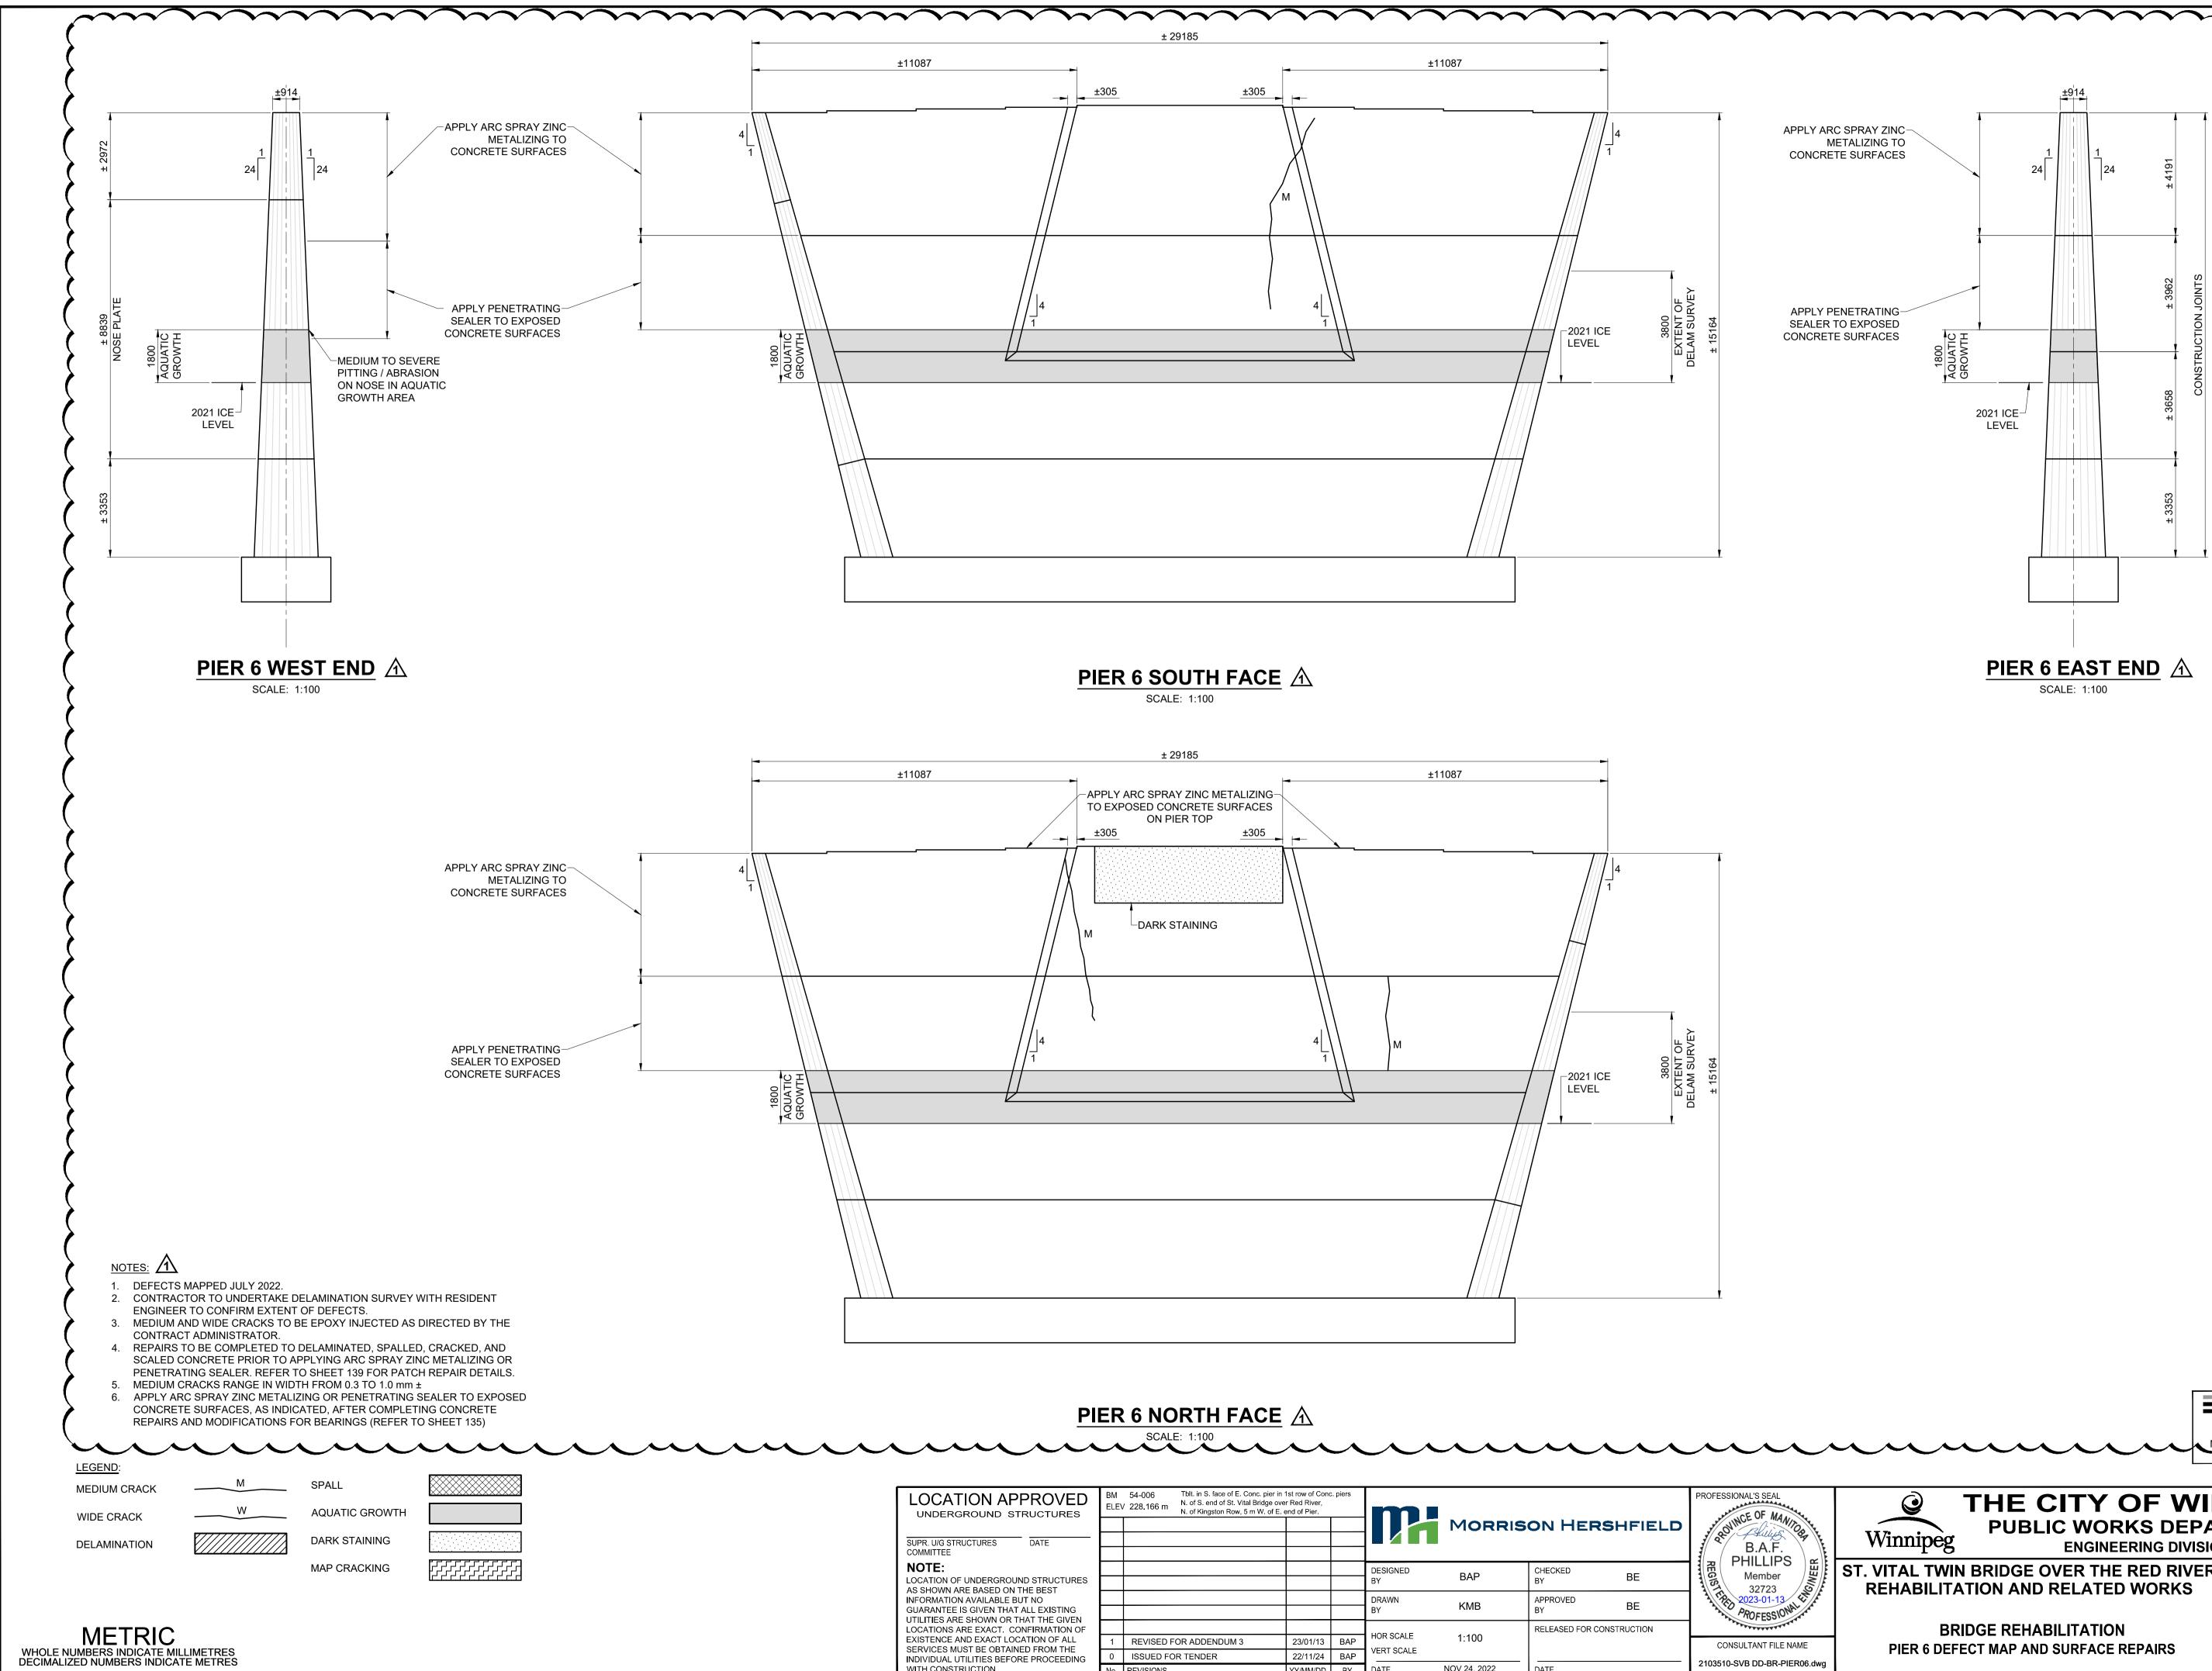

| LOCATION APPROVE                                                                                                                                                                                                                                                                                                                                                                           |      | BM 54-006 Tblt. in S. face of E. Conc. pier in 1st row of Conc. piers   ELEV 228.166 m N. of S. end of St. Vital Bridge over Red River,<br>N. of Kingston Row, 5 m W. of E. end of Pier. |                      |           | m                      |                     |                           | PROFESSIONAL'S SEAL |                             |
|----------------------------------------------------------