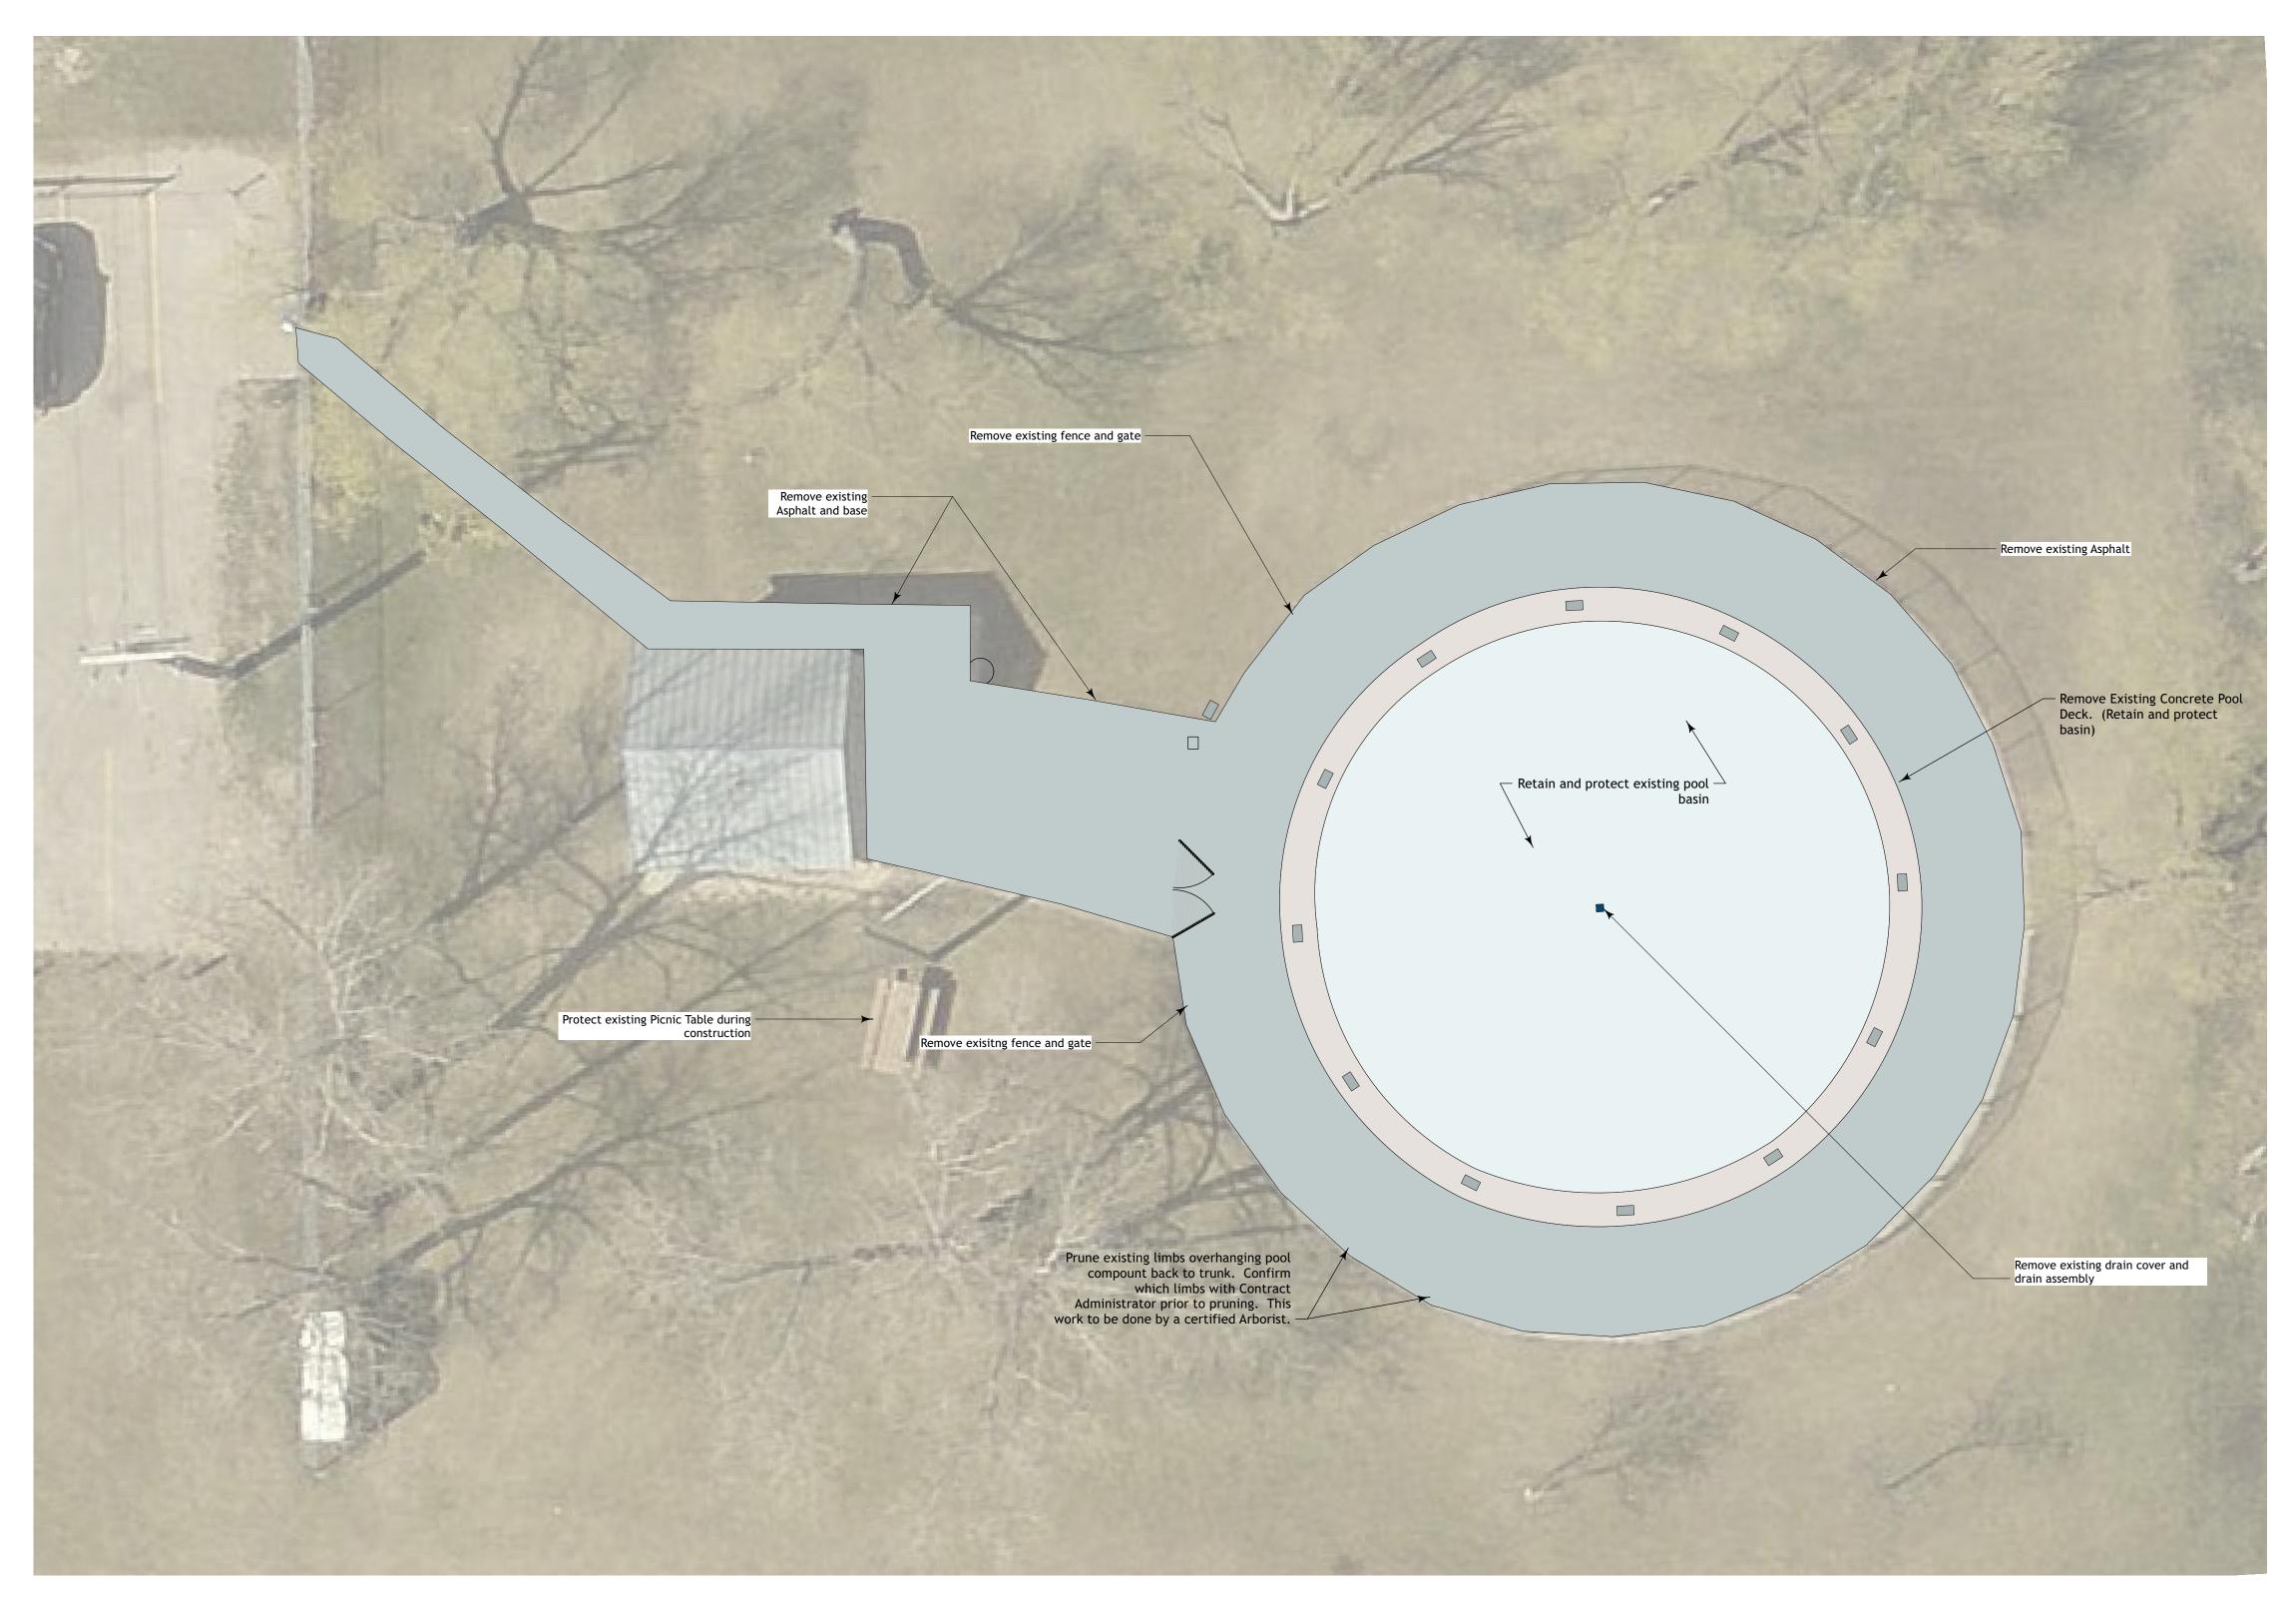

1 Landscape Demo Plan L-3 Scale: 1:100

Assiniboine West CC Wading Pool Upgrade [20-488].vwx

## **General Notes**

- All work to conform to Canadian Landscape Standard (Current Edition)
   All existing trees, Buildings, sidewalks, curbs, catch basins, culverts, survey markers, to remain are to be protected during construction. Any damage to them is to be made good by the Contractor. Maintain positive drainage into all catch basins and curb
- 3. All work is to be warrantied for a period of not less than 1 year.
- 4. Contractor is to limit operations to the area within the area of work shown on the drawing. Should areas outside of this limit be damaged during the course of construction, Contractor is to make good the damage at his own expense

  5. Contractor is to obtain location of all utilities
- prior to construction. If using power equipment to excavate contractor must notify Hydro and Gas and telephone utilities and take steps to avoid damaging their installations. 6. All dimensions are in meters unless otherwise
- 7. Contractor to confirm all dimensions and
- report any discrepancies to Contract Administrator prior to construction.
- 8. Layout is to be approved by Contract Administrator prior to any construction or
- demolition/removals.

  9. All material depths in details are shown after compaction.

| 1. | This drawing shall not be used for construction unless signed |
|----|---------------------------------------------------------------|
|    | and sealed by Landscape Architect.                            |