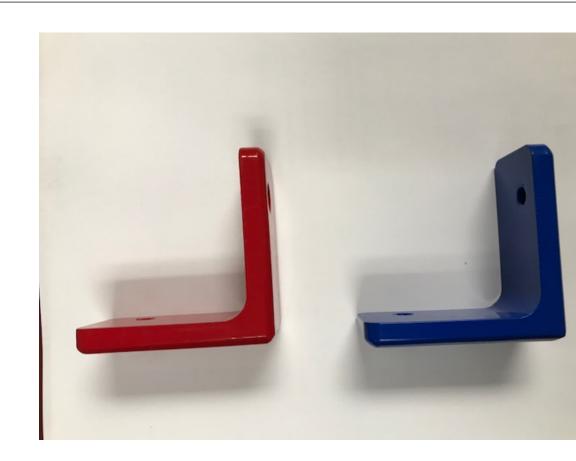

CoolTopper Colours



Skate Stops Typ.



## **General Notes**

- 1. All work to conform to Canadian Landscape
- Standard (Current Edition) 2. All existing trees, Buildings, sidewalks, curbs, catch basins, culverts, survey markers, to remain are to be protected during construction. Any damage to them is to be made good by the Contractor. Maintain positive drainage into all catch basins and curb
- 3. All work is to be warrantied for a period of not less than 1 year.
- 4. Contractor is to limit operations to the area within the area of work shown on the drawing. Should areas outside of this limit be damaged during the course of construction, Contractor is to make good the damage at his own
- prior to construction. If using power equipment to excavate contractor must notify Hydro and Gas and telephone utilities