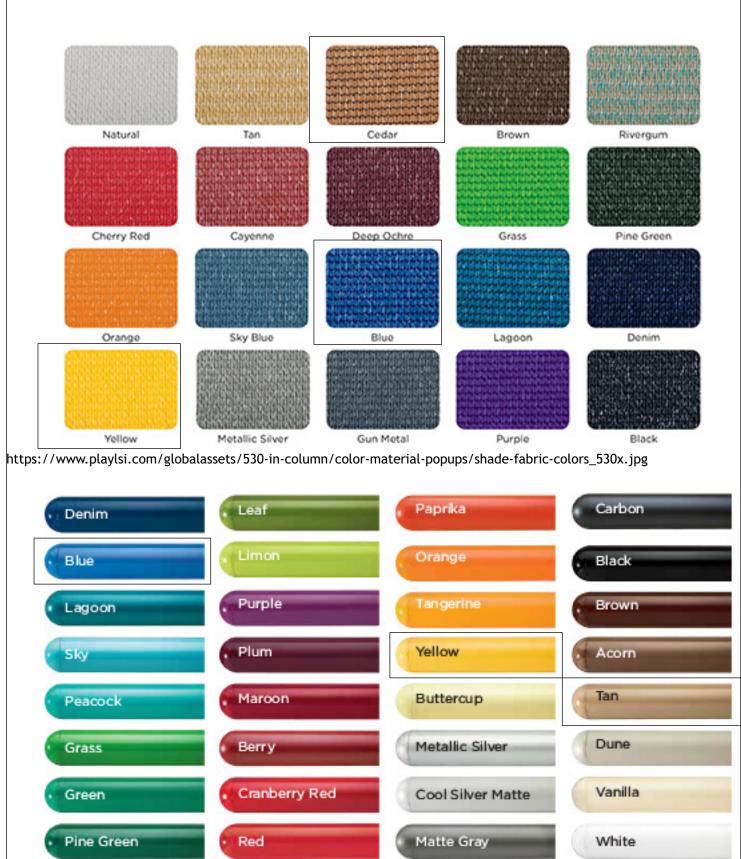

CoolTopper Colours



Skate Stops Typ.



## **General Notes**

- 1. All work to conform to Canadian Landscape
- Standard (Current Edition) 2. All existing trees, Buildings, sidewalks, curbs, catch basins, culverts, survey markers, to remain are to be protected during construction. Any damage to them is to be made good by the Contractor. Maintain positive drainage into all catch basins and curb
- 3. All work is to be warrantied for a period of not less than 1 year.
- 4. Contractor is to limit operations to the area within the area of work shown on the drawing. Should areas outside of this limit be damaged during the course of construction, Contractor is to make good the damage at his own
- prior to construction. If using power equipment to excavate contractor must notify Hydro and Gas an