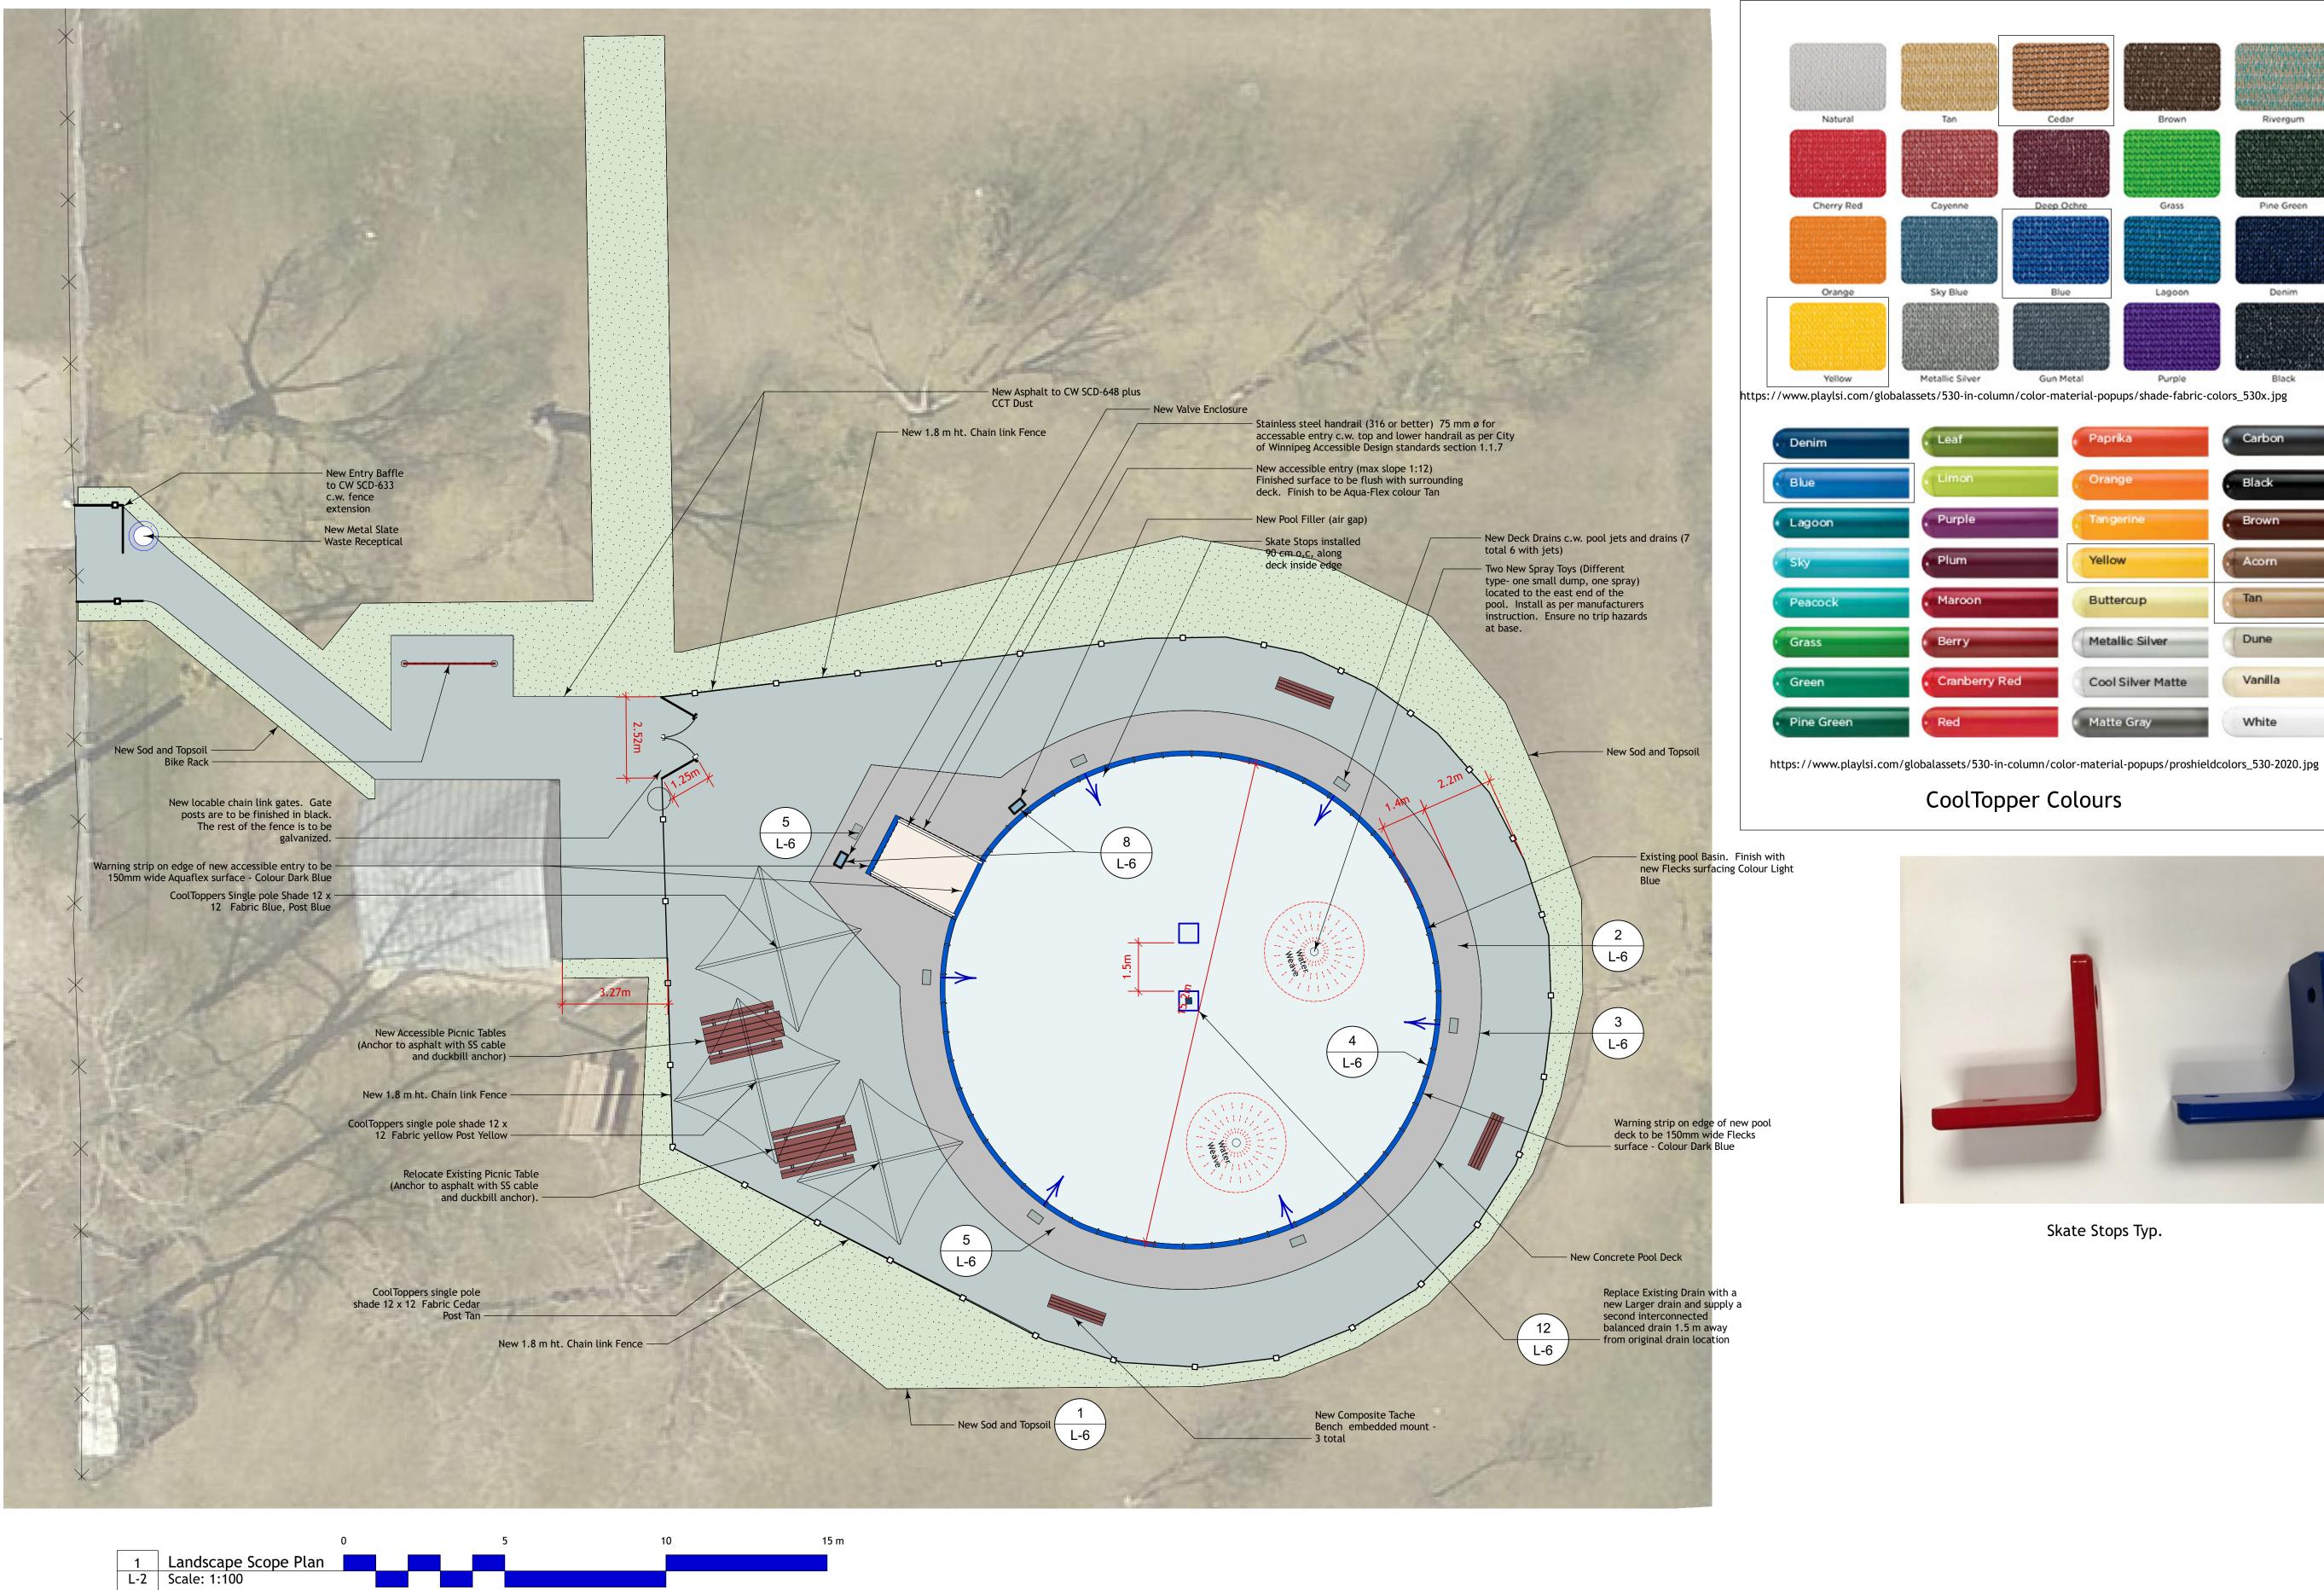

CoolTopper Colours



Skate Stops Typ.



## **General Notes**

- 1. All work to conform to Canadian Landscape
- Standard (Current Edition) 2. All existing trees, Buildings, sidewalks, curbs, catch basins, culverts, survey markers, to remain are to be protected during construction. Any damage to them is to be made good by the Contractor. Maintain positive drainage into all catch basins and curb
- 3. All work is to be warrantied for a period of not less than 1 year.
- 4. Contractor is to limit operations to the area within the area of work shown on the drawing. Should areas outside of this limit be damaged during the course of construction, Contractor is to make good the damage at his own
- prior to construction. If using power equipment to excavate contractor must notify Hydro and Gas