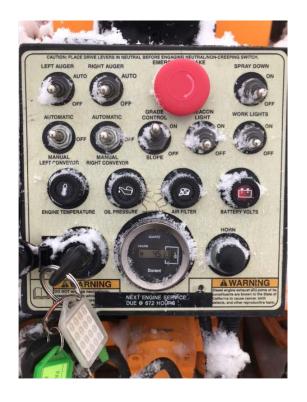

## **Specifications:**

- Approx. 451 hours
- Dimensions 12'10"L x 5'6"W x 7'4"H
- Engine: HATZ diesel 37HP air cooled, Tier III
- Fuel capacity 13 gallons.
- Hopper: dual 18" feeding conveyors
- Paving width 5' to 9'
- Paving depth 0" to 6"
- Screed full floating 22" with 15" x 5" main screen.
- Screed extensions two (2) 24" hydraulic extensions
- Screed heat approx. 50,000 BTU propane burners, 35,000 BTU each screed extension
- Screed vibrator 3000 rpm
- Screed crown: crown/invert adjustable 1.5" each way with level indicator
- Material flow gates hydraulically operated located under the augers.
- · Operator controls on both lefty and right side of paver
- Movable steering box to left or right side
- Wash down: electronic pump with (1) 15' X 5/16" diameter hose with hose reel
- Hydraulic reservoir ~30 gallons
- Drive system: hydrostatically powered, self cleaning tracks
- Push Rollers: two (2) 3" rollers with sealed bearing
- NOTE: Trailer Not Included