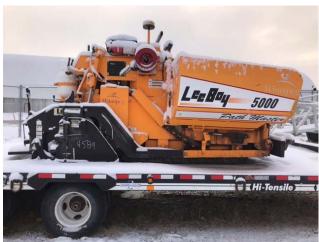

## 2009 LeeBoy 5000 Asphalt Paver

## **Specifications:**

- Approx. 451 hours
- Dimensions 12'10"L x 5'6"W x 7'4"H
- Engine: HATZ diesel 37HP air cooled, Tier III
- Fuel capacity 13 gallons.
- Hopper: dual 18" feeding conveyors
- Paving width 5' to 9'
- Paving depth 0" to 6"
- Screed full floating 22" with 15" x 5" main screen.
- Screed extensions two (2) 24" hydraulic extensions
- Screed heat approx. 50,000 BTU propane burners, 35,000 BTU each screed extension
- Screed vibrator 3000 rpm
- Screed crown: crown/invert adjustable 1.5" each way with level indicator
- Material flow gates hydraulically operated located under the augers.
- · Operator controls on both lefty and right side of paver
- Movable steering box to left or right side
- Wash down: electronic pump with (1) 15' X 5/16" diameter hose with hose reel
- Hydraulic reservoir ~30 gallons
- Drive system: hydrostatically powered, self cleaning tracks
- Push Rollers: two (2) 3" rollers with sealed bearing
- NOTE: Trailer Not Included