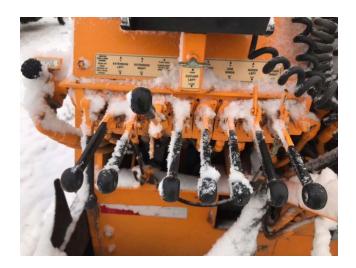

## **Specifications:**

- Approx. 451 hours
- Dimensions 12'10"L x 5'6"W x 7'4"H
- Engine: HATZ diesel 37HP air cooled, Tier III
- Fuel capacity 13 gallons.
- Hopper: dual 18" feeding conveyors
- Paving width 5' to 9'
- Paving depth 0" to 6"
- Screed full floating 22" with 15" x 5" main screen.
- Screed extensions two (2) 24" hydraulic extensions
- Screed heat approx. 50,000 BTU propane burners, 35,000 BTU each screed extension
- Screed vibrator 3000 rpm
- Screed crown: crown/invert adjustable 1.5" each way with level indicator
- Material flow gates hydraulically operated located under the augers.
- · Operator controls on both lefty and right side of paver
- Movable steering box to left or right side
- Wash down: electronic pump with (1) 15' X 5/16" diameter hose with hose reel
- Hydraulic reservoir ~30 gallons
- Drive system: hydrostatically powered, self cleaning tracks
- Push Rollers: two (2) 3" rollers with sealed bearing
- NOTE: Trailer Not Included