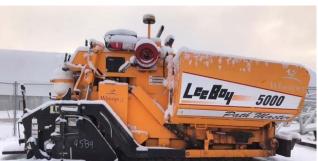

## 2009 LeeBoy 5000 Asphalt Paver

## **Specifications:**

- Approx. 451 hours
- Dimensions 12'10"L x 5'6"W x 7'4"H
- Engine: HATZ diesel 37HP air cooled, Tier III
- Fuel capacity 13 gallons.
- Hopper: dual 18" feeding conveyors
- Paving width 5' to 9'
- Paving depth 0" to 6"
- Screed full floating 22" with 15" x 5" main screen.
- Screed extensions two (2) 24" hydraulic extensions
- Screed heat approx. 50,000 BTU propane burners, 35,000 BTU each screed extension
- Screed vibrator 3000 rpm
- Screed crown: crown/invert adjustable 1.5" each way with level indicator
- Material flow gates hydraulically operated located under the augers.
- · Operator controls on both lefty and right side of paver
- Movable steering box to left or right side
- Wash down: electronic pump with (1) 15' X 5/16" diameter hose with hose reel
- Hydraulic reservoir ~30 gallons
- Drive system: hydrostatically powered, self cleaning tracks
- Push Rollers: two (2) 3" rollers with sealed bearing
- NOTE: Trailer Not Included