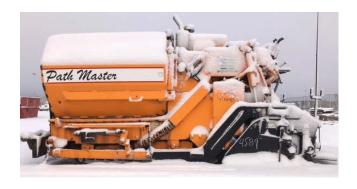

## 2009 LeeBoy 5000 Asphalt Paver

## **Specifications:**

- Approx. 451 hours
- Dimensions 12'10"L x 5'6"W x 7'4"H
- Engine: HATZ diesel 37HP air cooled, Tier III
- Fuel capacity 13 gallons.
- Hopper: dual 18" feeding conveyors
- Paving width 5' to 9'
- Paving depth 0" to 6"
- Screed full floating 22" with 15" x 5" main screen.
- Screed extensions two (2) 24" hydraulic extensions
- Screed heat approx. 50,000 BTU propane burners, 35,000 BTU each screed extension
- Screed vibrator 3000 rpm
- Screed crown: crown/invert adjustable 1.5" each way with level indicator
- Material flow gates hydraulically operated located under the augers.
- · Operator controls on both lefty and right side of paver
- Movable steering box to left or right side
- Wash down: electronic pump with (1) 15' X 5/16" diameter hose with hose reel
- Hydraulic reservoir ~30 gallons
- Drive system: hydrostatically powered, self cleaning tracks
- Push Rollers: two (2) 3" rollers with sealed bearing
- NOTE: Trailer Not Included