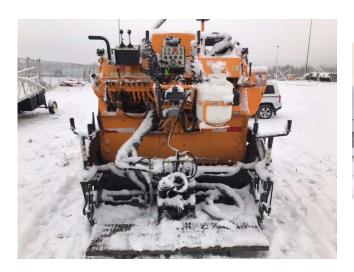

## 2009 LeeBoy 5000 Asphalt Paver

## **Specifications:**

- Approx. 451 hours
- Dimensions 12'10"L x 5'6"W x 7'4"H
- Engine: HATZ diesel 37HP air cooled, Tier III
- Fuel capacity 13 gallons.
- Hopper: dual 18" feeding conveyors
- Paving width 5' to 9'
- Paving depth 0" to 6"
- Screed full floating 22" with 15" x 5" main screen.
- Screed extensions two (2) 24" hydraulic extensions
- Screed heat approx. 50,000 BTU propane burners, 35,000 BTU each screed extension
- Screed vibrator 3000 rpm
- Screed crown: crown/invert adjustable 1.5" each way with level indicator
- Material flow gates hydraulically operated located under the augers.
- · Operator controls on both lefty and right side of paver
- Movable steering box to left or right side
- Wash down: electronic pump with (1) 15' X 5/16" diameter hose with hose reel
- Hydraulic reservoir ~30 gallons
- Drive system: hydrostatically powered, self cleaning tracks
- Push Rollers: two (2) 3" rollers with sealed bearing
- NOTE: Trailer Not Included