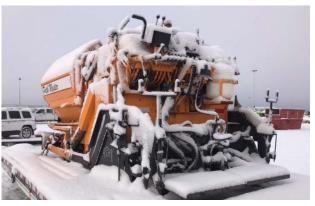

## 2009 LeeBoy 5000 Asphalt Paver

## **Specifications:**

- Approx. 451 hours
- Dimensions 12'10"L x 5'6"W x 7'4"H
- Engine: HATZ diesel 37HP air cooled, Tier III
- Fuel capacity 13 gallons.
- Hopper: dual 18" feeding conveyors
- Paving width 5' to 9'
- Paving depth 0" to 6"
- Screed full floating 22" with 15" x 5" main screen.
- Screed extensions two (2) 24" hydraulic extensions
- Screed heat approx. 50,000 BTU propane burners, 35,000 BTU each screed extension
- Screed vibrator 3000 rpm
- Screed crown: crown/invert adjustable 1.5" each way with level indicator
- Material flow gates hydraulically operated located under the augers.
- · Operator controls on both lefty and right side of paver
- Movable steering box to left or right side
- Wash down: electronic pump with (1) 15' X 5/16" diameter hose with hose reel
- Hydraulic reservoir ~30 gallons
- Drive system: hydrostatically powered, self cleaning tracks
- Push Rollers: two (2) 3" rollers with sealed bearing
- NOTE: Trailer Not Included