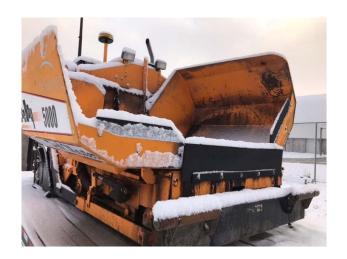

## 2009 LeeBoy 5000 Asphalt Paver

## **Specifications:**

- Approx. 451 hours
- Dimensions 12'10"L x 5'6"W x 7'4"H
- Engine: HATZ diesel 37HP air cooled, Tier III
- Fuel capacity 13 gallons.
- Hopper: dual 18" feeding conveyors
- Paving width 5' to 9'
- Paving depth 0" to 6"
- Screed full floating 22" with 15" x 5" main screen.
- Screed extensions two (2) 24" hydraulic extensions
- Screed heat approx. 50,000 BTU propane burners, 35,000 BTU each screed extension
- Screed vibrator 3000 rpm
- Screed crown: crown/invert adjustable 1.5" each way with level indicator
- Material flow gates hydraulically operated located under the augers.
- · Operator controls on both lefty and right side of paver
- Movable steering box to left or right side
- Wash down: electronic pump with (1) 15' X 5/16" diameter hose with hose reel
- Hydraulic reservoir ~30 gallons
- Drive system: hydrostatically powered, self cleaning tracks
- Push Rollers: two (2) 3" rollers with sealed bearing
- NOTE: Trailer Not Included