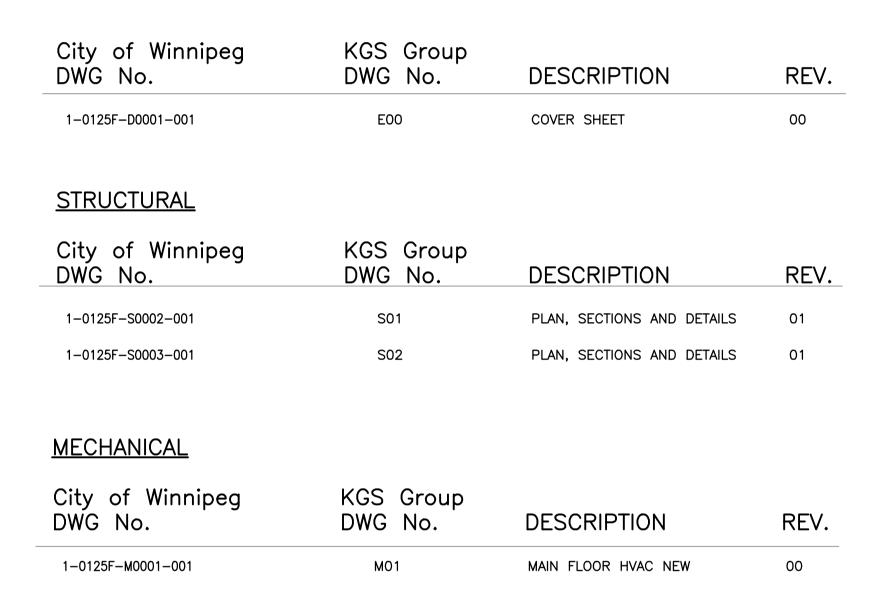

## THE CITY OF WINNIPEG

**WATER AND WASTE DEPARTMENT** 

### BID OPPORTUNITY NO. 727 - 2019

# Clifton Flood Pumping Station Upgrades

**ELECTRICAL** 

| WG No.            | DWG No. | DESCRIPTION                                         | RE |
|-------------------|---------|-----------------------------------------------------|----|
| 1-0125F-E0002-001 | E01     | LEGEND                                              | 0  |
| 1-0125F-E0003-001 | E02     | SINGLE LINE DIAGRAM DEMOLITION                      | 0  |
| 1-0125F-E0004-001 | E03     | SINGLE LINE DIAGRAM                                 | O  |
| 1-0125F-E0005-001 | E04     | SITE PLAN                                           | C  |
| 1-0125F-E0006-001 | E05     | SERVICE EQUIPMENT PLAN                              | C  |
| 1-0125F-E0007-001 | E06     | MAIN FLOOR DEMOLITION                               | c  |
| 1-0125F-E0008-001 | E07     | MAIN FLOOR POWER, LIGHTING AND CABLE TRAY PLAN      | C  |
| 1-0125F-E0009-001 | E08     | PUMP ROOM POWER AND LIGHTING PLAN                   | C  |
| 1-0125F-E0010-001 | E09     | HAZARDOUS LOCATION PLAN                             | C  |
| 1-0125F-E0011-001 | E10     | MCC ELEVATION AND DETAILS                           | C  |
| 1-0125F-E0012-001 | E11     | PANEL SCHEDULES                                     | C  |
| 1-0125F-E0013-001 | E12.1   | PNL-F72<br>SCHEMATIC AND WIRING DIAGRAM             | C  |
| 1-0125F-E0014-001 | E12.2   | PNL-F72 CABINET LAYOUT AND BILL OF MATERIALS        | (  |
| 1-0125F-E0015-001 | E13.1   | MOTOR STARTER SCHEMATIC<br>MS-F01 FLOOD PUMP SHT. 1 | (  |
| 1-0125F-E0016-001 | E13.2   | CONNECTION DIAGRAM MS-F01 FLOOD PUMP SHT. 2         | (  |
| 1-0125F-E0017-001 | E14.1   | MOTOR STARTER SCHEMATIC<br>MS-F02 FLOOD PUMP SHT. 1 | (  |
| 1-0125F-E0018-001 | E14.2   | CONNECTION DIAGRAM MS-F02 FLOOD PUMP SHT. 2         | (  |
| 1-0125F-E0019-001 | E15.1   | MOTOR STARTER SCHEMATIC<br>MS-F03 FLOOD PUMP SHT. 1 | (  |
| 1-0125F-E0020-001 | E15.2   | CONNECTION DIAGRAM MS-F03 FLOOD PUMP SHT. 2         | (  |
| 1-0125F-E0021-001 | E16.1   | MOTOR STARTER SCHEMATIC<br>MS-F04 FLOOD PUMP SHT. 1 | (  |
| 1-0125F-E0022-001 | E16.2   | CONNECTION DIAGRAM MS-F04 FLOOD PUMP SHT. 2         | (  |
| 1-0125F-E0023-001 | E17     | MOTOR STARTER SCHEMATIC<br>EF-F60 EXHAUST FAN       | (  |
| 1-0125F-E0024-001 | E18     | MOTOR STARTER SCHEMATIC<br>SF-F60 SUPPLY FAN        | (  |
| 1-0125F-E0025-001 | E19     | ELECTRICAL GROUNDING AND BONDING RISER DIAGRAM      | (  |
| 1-0125F-E0026-001 | E20     | GROUNDING AND MISCELLANEOUS DETAILS                 | (  |
| 1-0125F-E0027-001 | E21     | TEMPERATURE SWITCH TS-F620<br>LOOP DIAGRAM          | (  |
| 1-0125F-E0028-001 | E22     | LOW OIL LEVEL LSL-F701<br>LOOP DIAGRAM              | C  |

# 1256 WOLSELEY AVENUE

### **ELECTRICAL**

| City of Winnipeg<br>DWG No. | KGS Group<br>DWG No. | DESCRIPTION                                     | REV. |
|-----------------------------|----------------------|-------------------------------------------------|------|
| 1-0125F-E0029-001           | E23                  | HIGH TEMPERATURE SWITCH TSH-702<br>LOOP DIAGRAM | 00   |
| 1-0125F-E0030-001           | E24                  | CLIFTON LIFT STATION<br>SINGLE LINE DIAGRAM     | 00   |
| 1-0125F-E0031-001           | E25                  | CLIFTON LIFT STATION<br>POWER PLAN              | 00   |

SHEET 1 OF 34