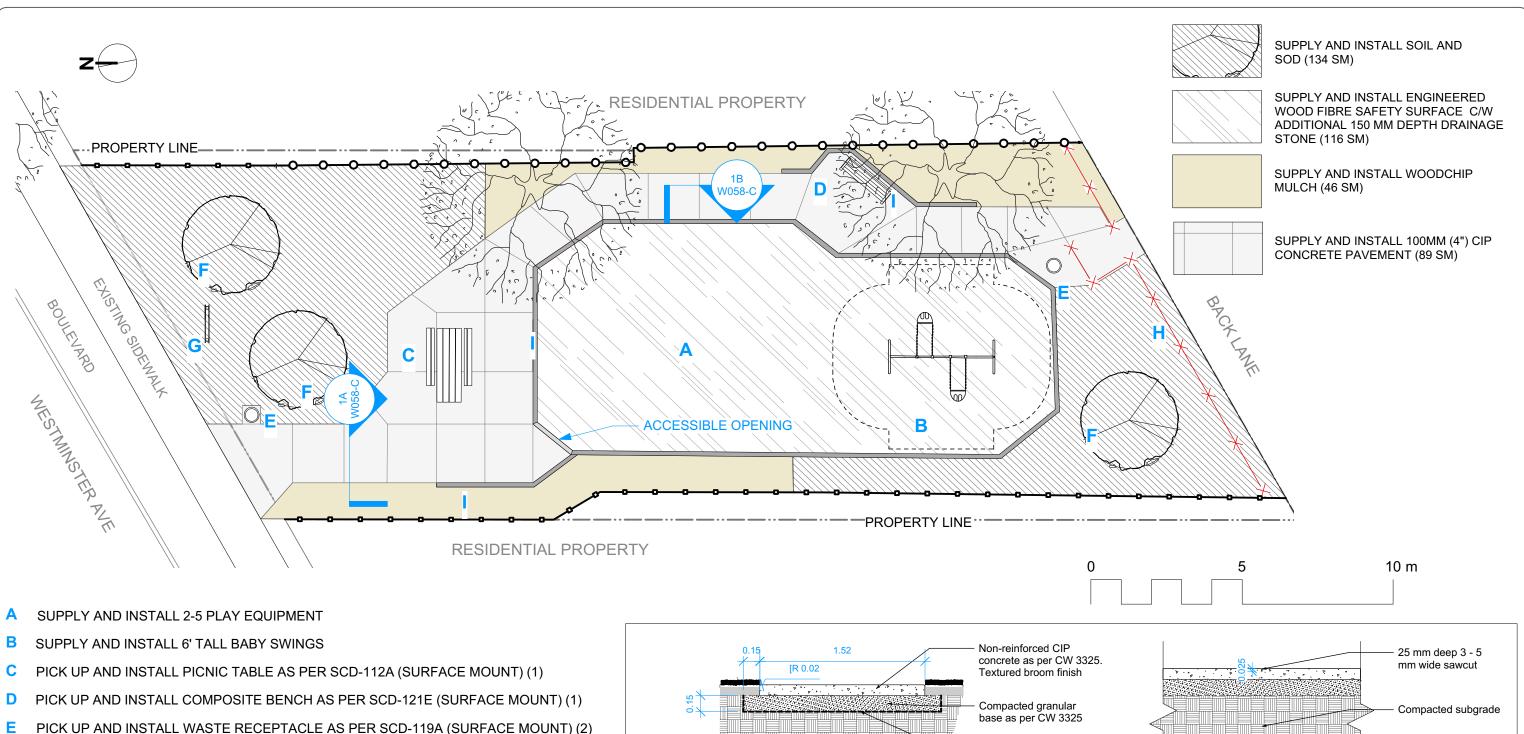

- PICK UP AND INSTALL WASTE RECEPTACLE AS PER SCD-119A (SURFACE MOUNT) (2)
- **NEW TREES (BY OTHERS)**
- PICK UP AND INSTALL DOUBLE-SIDED PARK SIGN AS PER SCD-153 (1)
- SUPPLY AND INSTALL NEW 1.2M (48") HIGH CHAIN LINK FENCING AND BAFFLE GATE (15 LM)
- SUPPLY AND INSTALL NEW TWO-TIER TIMBER EDGING (45 LM)
- SUPPLY AND INSTALL NEW TWO-TIER TIMBERS FOR GRADE CHANGES AS PER SCD-651A (13 LM)