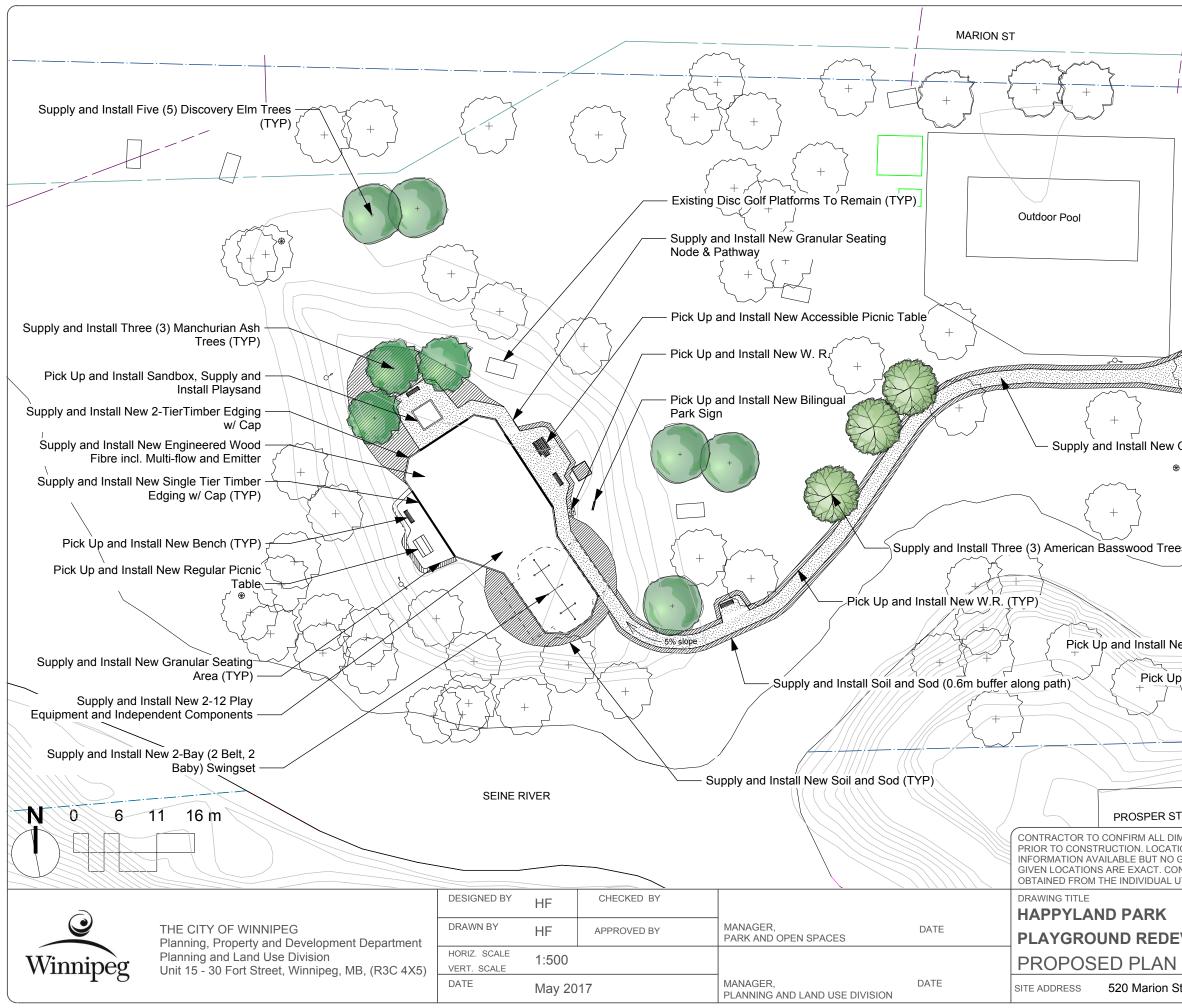

| WATER MAIN                                                                                                                                                                                                                                                                                                                              |                              |
|-----------------------------------------------------------------------------------------------------------------------------------------------------------------------------------------------------------------------------------------------------------------------------------------------------------------------------------------|------------------------------|
|                                                                                                                                                                                                                                                                                                                                         |                              |
|                                                                                                                                                                                                                                                                                                                                         |                              |
|                                                                                                                                                                                                                                                                                                                                         | -ha                          |
|                                                                                                                                                                                                                                                                                                                                         | +                            |
|                                                                                                                                                                                                                                                                                                                                         | ~~                           |
| Granular Pathway                                                                                                                                                                                                                                                                                                                        |                              |
|                                                                                                                                                                                                                                                                                                                                         |                              |
| es (TYP)                                                                                                                                                                                                                                                                                                                                |                              |
| p and Install New W.R.                                                                                                                                                                                                                                                                                                                  |                              |
|                                                                                                                                                                                                                                                                                                                                         | PROPERTY LINE                |
| SEWER MAIN                                                                                                                                                                                                                                                                                                                              | N                            |
| т /                                                                                                                                                                                                                                                                                                                                     |                              |
| MENSIONS AND REPORT ANY DISCREPANCIES TO CONTRACT ADMINISTRATOR<br>ION OF UNDERGROUND STRUCTURES AS SHOWN ARE BASED ON THE BEST<br>GUARANTEE IS GIVEN THAT ALL EXISTING UTILITIES ARE SHOWN OR THAT THE<br>INFIRMATION OF EXISTENCE AND EXACT LOCATION OF <u>ALL</u> SERVICES MUST BE<br>JTILITIES BEFORE PROCEEDING WITH CONSTRUCTION. |                              |
|                                                                                                                                                                                                                                                                                                                                         | DRAWING NO.                  |
| VELOPMENT                                                                                                                                                                                                                                                                                                                               | H.1-F                        |
| (WEST SIDE)                                                                                                                                                                                                                                                                                                                             |                              |
| street                                                                                                                                                                                                                                                                                                                                  | BID OPPORTUNITY NO. 349-2017 |
|                                                                                                                                                                                                                                                                                                                                         |                              |