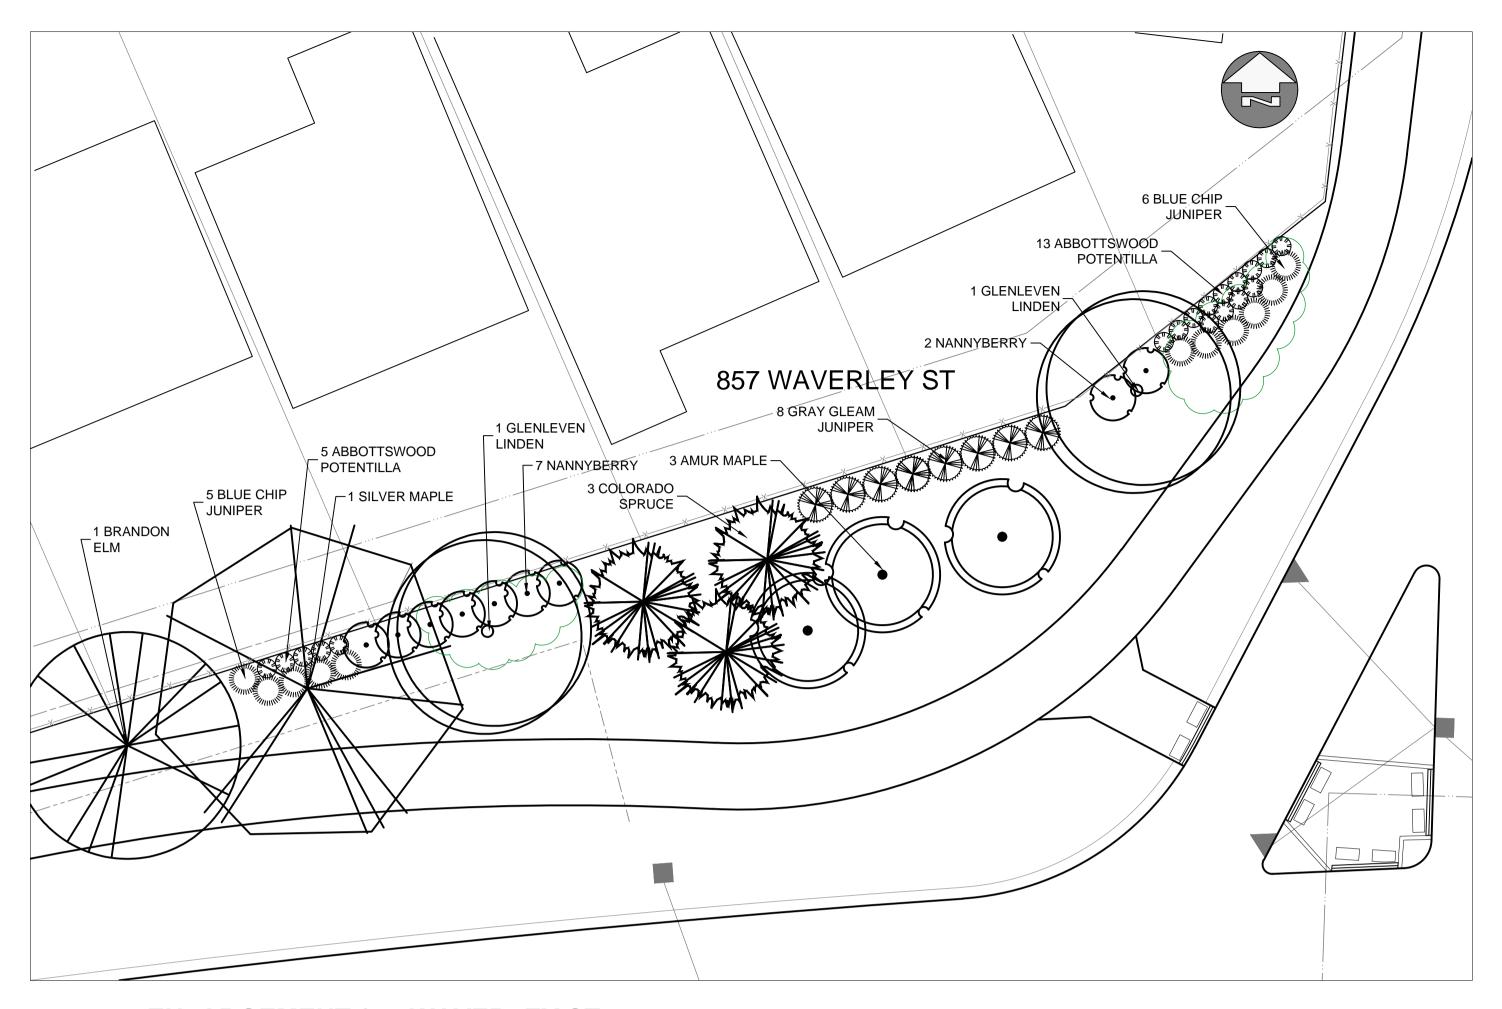

## **ENLARGEMENT 857 WAVERLEY ST**

SCALE: N.T.S. NORTHWEST CORNER WAVERLEY AND TAYLOR