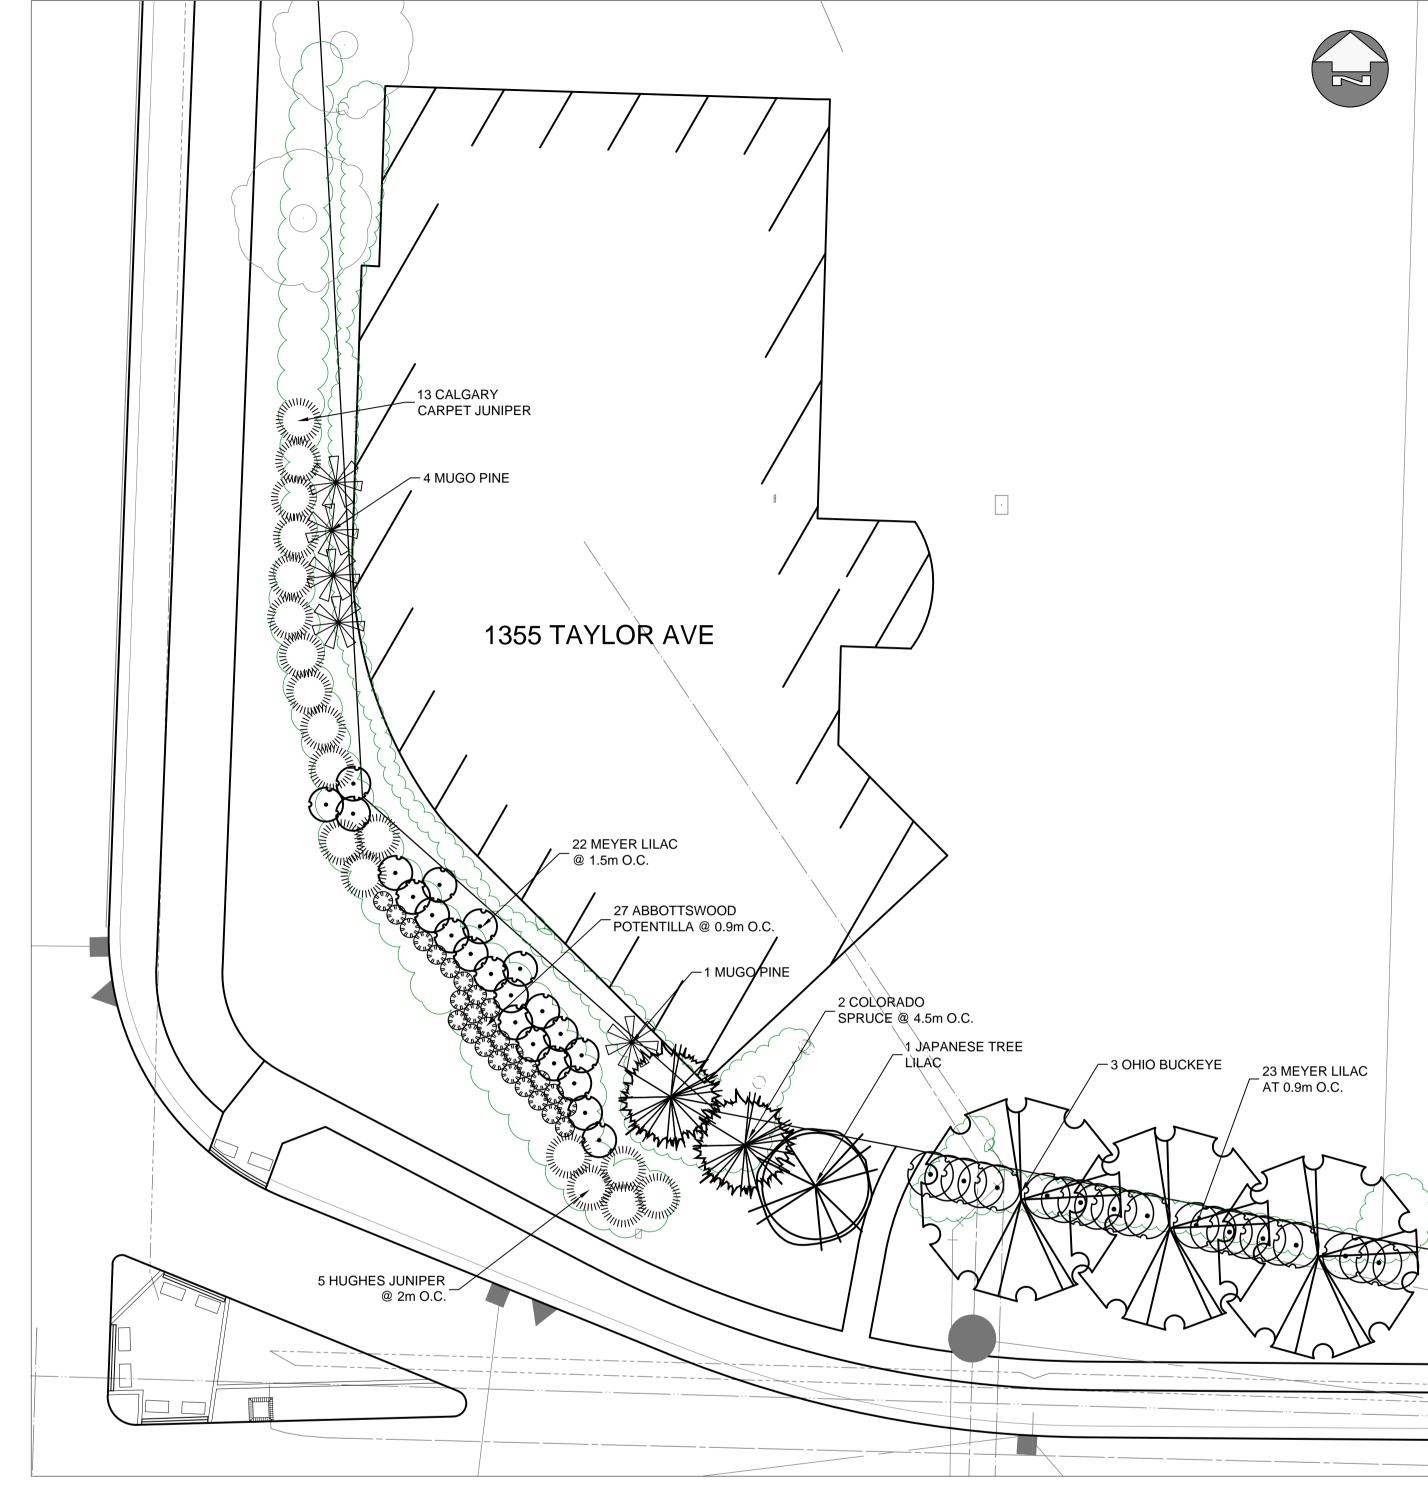

## **ENLARGEMENT 857 WAVERLEY ST**

SCALE: N.T.S. NORTHWEST CORNER WAVERLEY AND TAYLOR



## **ENLARGEMENT 1355 TAYLOR AVE**

NORTHEAST CORNER WAVERLEY AND TAYLOR

## WARNING

IF POWER EQUIPMENT OR EXPLOSIVES ARE TO BE USED FOR EXCAVATION ON THIS PROJECT THE CONTRACTOR MUST:

- NOTIFY THE GAS COMPANY OF THE PROPOSED LOCATION OF EXCAVATION.
   TAKE PRECAUTION TO AVOID DAMAGE TO GAS COMPANY INSTALLATIONS SEE PROVINCIAL REGULATION 210/72 FOR DETAILS.

3. OBTAIN EXCAVATION PERMITS PRIOR TO CONSTRUCTION.

**METRIC** WHOLE NUMBERS INDICATE MILLIMETRES DECIMALIZED NUMBERS INDICATE METRES



| )\20-SF  | 150 WM       | WATERMAIN<br>HYDRANT            | 150 WM   |          | CONCRETE<br>ASPHALT                  | *************************************** |          |                |          | UNDERGROUND STRUCTURES