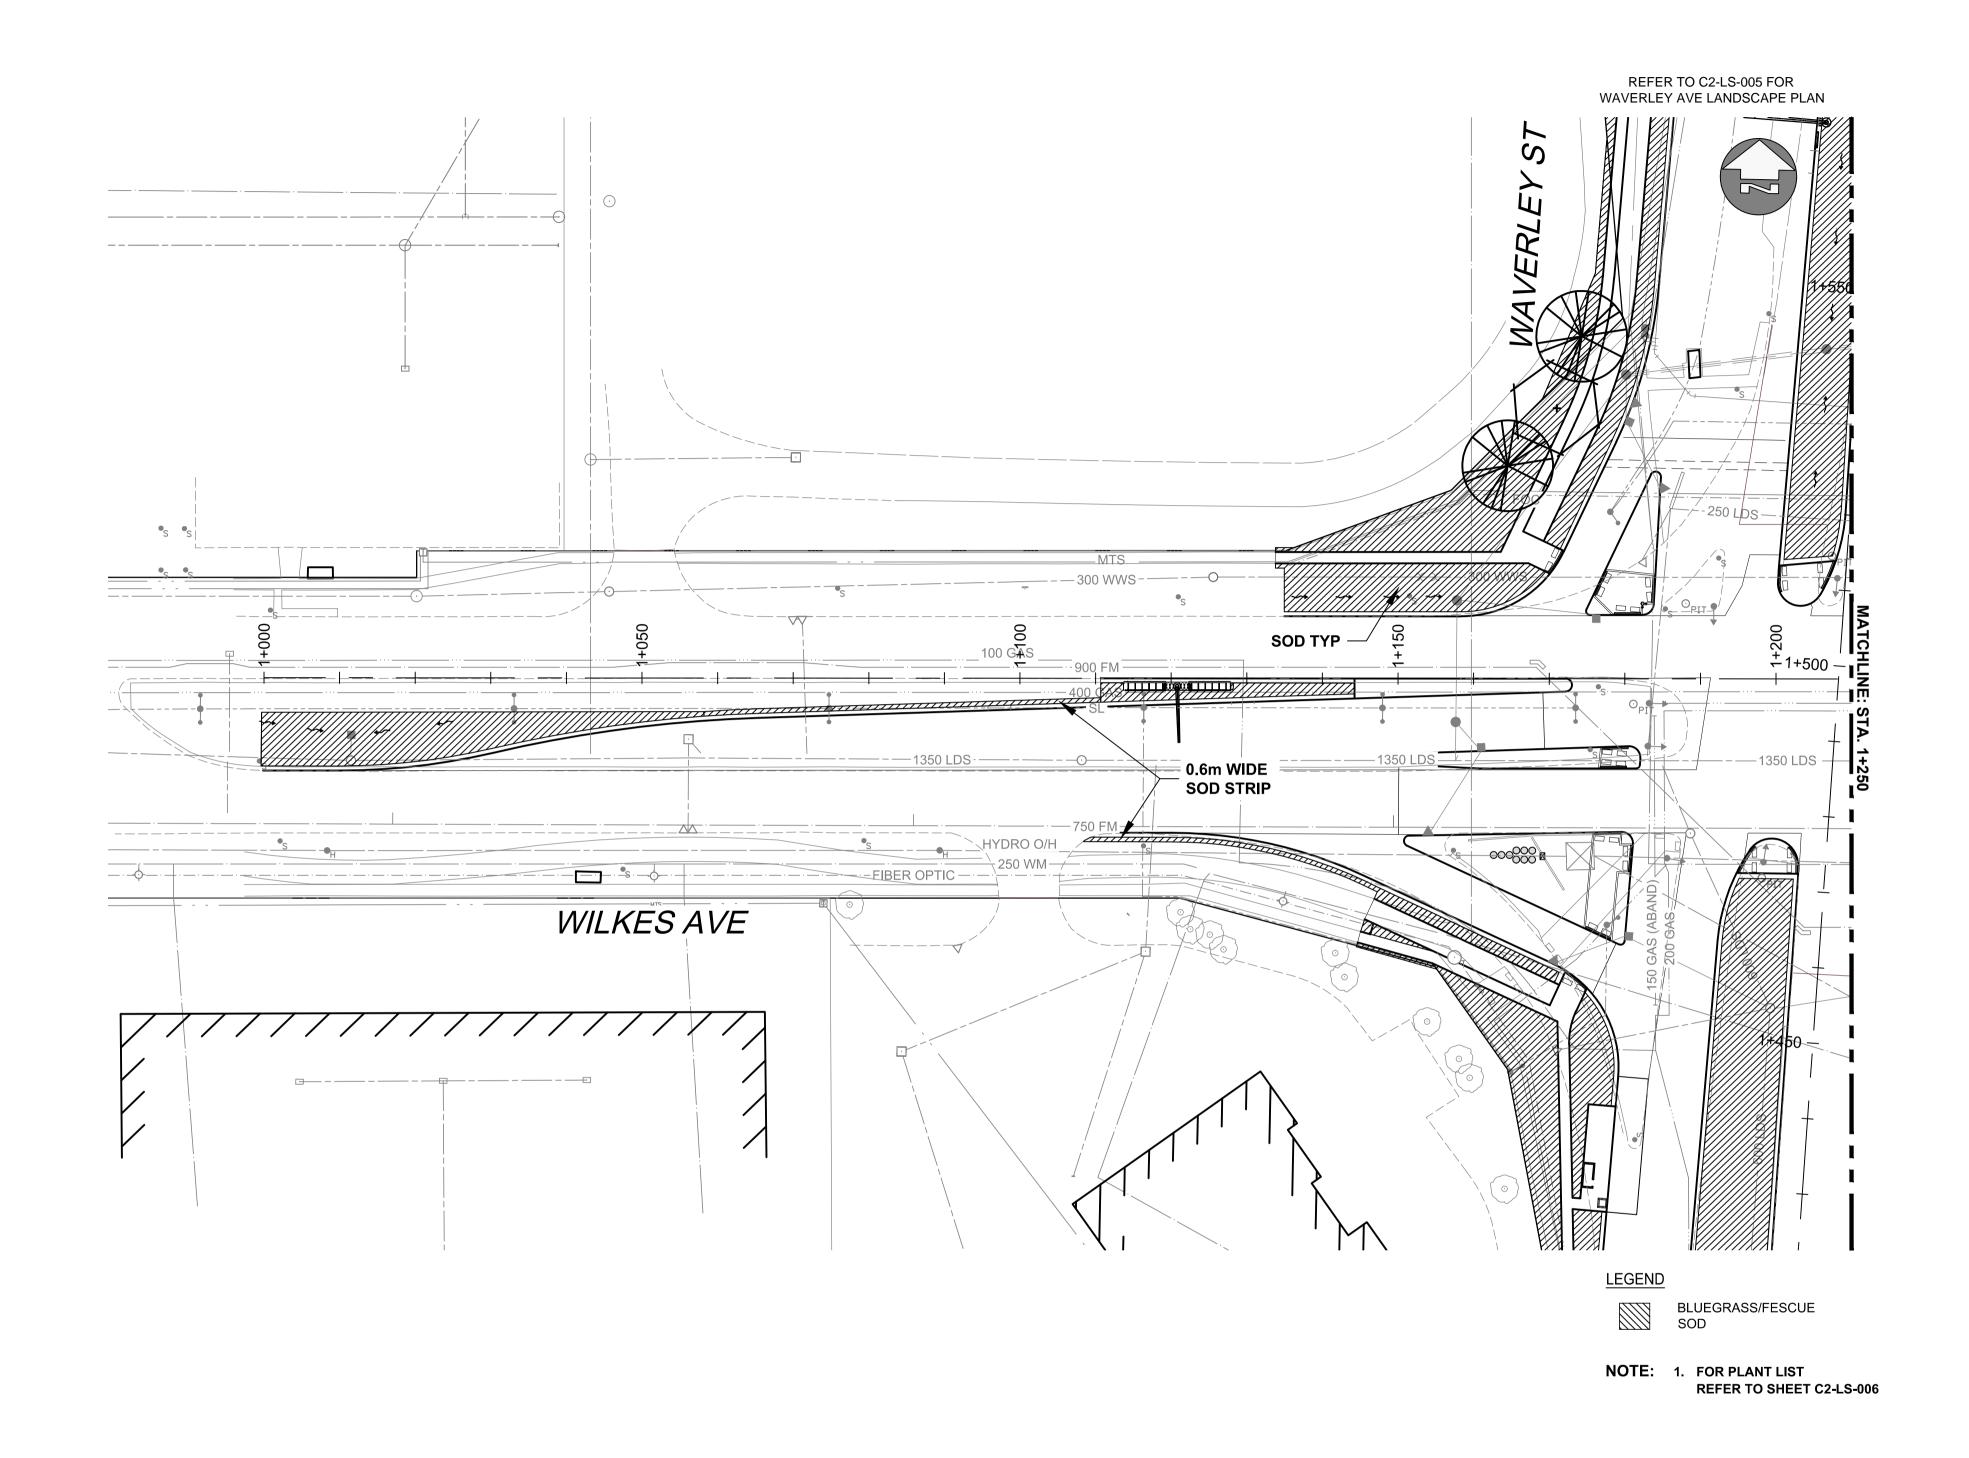

| HS - 02\   | WM<br>- | WATERMAIN<br>HYDRANT        | 150 WM   |          | CONCRETE<br>ASPHALT       | *********** |          |                |          | UNDERGROUND STRUCTURES                                                                                            | B.M.<br>ELEV.               |        |                  |                           | ENGINEER'S SEAL  | THE CITY OF W                                                                                       | VINNIPEG                  |
|------------|---------|-----------------------------|----------|----------|---------------------------|-------------|----------|----------------|----------|-------------------------------------------------------------------------------------------------------------------|-----------------------------|--------|------------------|---------------------------|------------------|-----------------------------------------------------------------------------------------------------|---------------------------|
| -CAD       | )       | VALVE<br>MANHOLE            | <b>⊗</b> |          | SIDEWALK<br>PAVING STONES |             |          |                |          |                                                                                                                   |                             |        |                  | COM                       | or octor         | Winnipeg PUBLIC WORKS DE                                                                            |                           |
| /910       |         | CATCH BASIN                 |          |          | PROPERTY LINE             |             |          |                |          | SUPV. U/G STRUCTURES DATE                                                                                         |                             |        | DESIGNED         | CHECKED                   | L. JOY VIBERG    | 1 6                                                                                                 | CITY DRAWING NUMBER       |
| 300<br>300 | LANE    | CURB INLET D DRAINAGE SEWER | 300 LDS  | <b>→</b> | DRAINAGE ARROW  CURB RAMP | <u></u> →   |          |                |          | -                                                                                                                 |                             |        | BY LJV           | BY                        | member no. 125 O | WAVERLEY STREET UNDERPASS AT CN MILE 3.89 RIVERS SUB<br>CONTRACT 2: UNDERPASS STRUCTURE, RAILWORKS, | U-239-2016-C2-LS-013      |
| 250        | WWS WA  | ASTE WATER SEWER            | 250 WWS  |          | CULVERT                   | [[[]]       |          |                |          | LOCATION OF UNDERGROUND STRUCTURES AS SHOWN ARE BASED ON THE BEST INFORMATION                                     |                             |        | DRAWN<br>BY LJV  | APPROVED<br>BY            | o, cours         | ROADWORKS, LAND DRAINAGE SEWER, PUMPING STATION AND LANDSCAPING WORKS                               | SHEET OF 013 021          |
| M1 HAD     |         | M.T.S.                      | MTS      |          |                           |             |          |                |          | AVAILABLE. BUT NO GUARANTEE IS GIVEN THAT ALL EXISTING UTILITIES ARE SHOWN OR THAT THE GIVEN LOCATIONS ARE EXACT. |                             | +      | HOR. SCALE 1:500 | RELEASED FOR CONSTRUCTION | Ao's ageog,      | WILKES AVENUE/HURST WAY                                                                             | CONSULTANT DRAWING NUMBER |
| 100        |         | GAS                         | 100 GAS  |          |                           |             |          |                |          | CONFIRMATION OF EXISTENCE AND EXACT LOCATION OF ALL SERVICES MUST BE OBTAINED FROM THE INDIVIDUAL UTILITIES       | 0 ISSUED FOR TENDER 17/01/0 | 09 LJV | VERTICAL NA      |                           | COOOLA 4 4 0     | START TO STA. 1+300                                                                                 | C2-LS-013                 |
| ર્સ EXIS⁻  | ING     | LEGEND-PLAN                 | PROPOSED | EXISTING | LEGEND-PLAN               | PROPOSED    | EXISTING | LEGEND-PROFILE | PROPOSED | BEFORE PROCEEDING WITH CONSTRUCTION.                                                                              | NO. REVISIONS DATE          | : BY   | DATE             | DATE                      | 60321148         | LANDSCAPE PLAN                                                                                      | 02-L0-013                 |