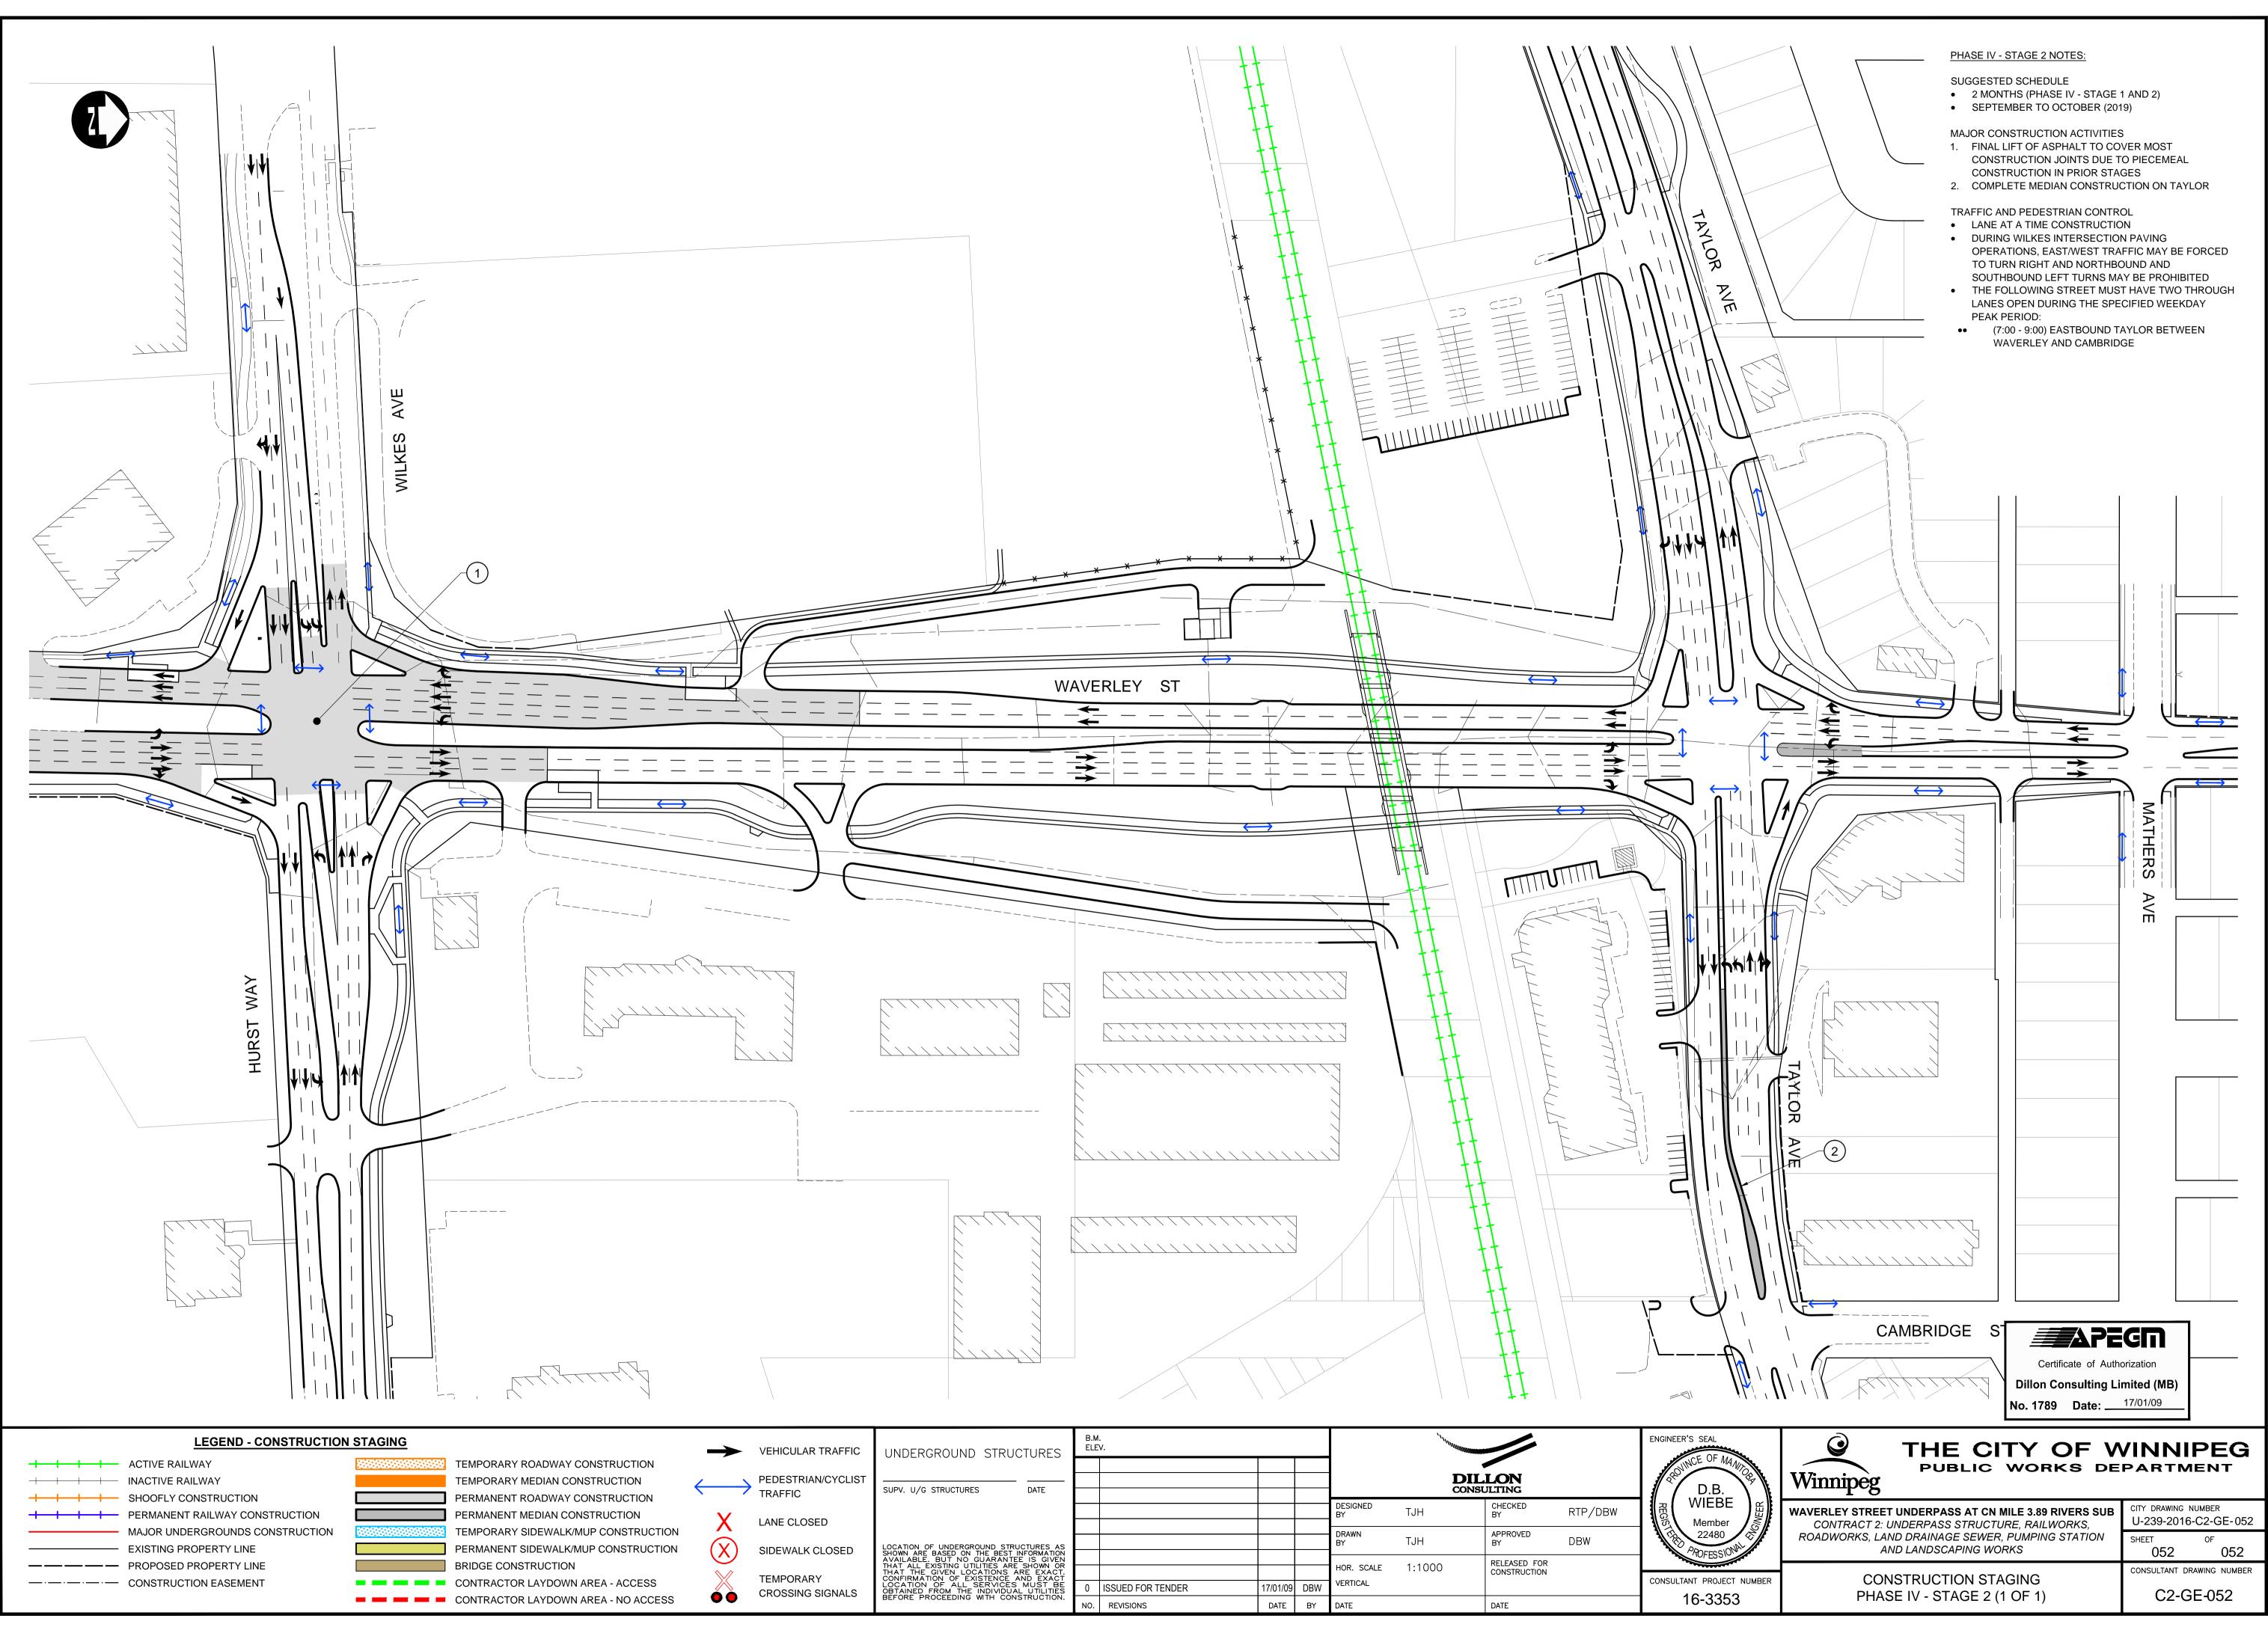

| TRAFFIC  | UNDERGROUND STRUCTURES                                                                                                                                                                                                                                                                                                          | B.M.<br>ELEV.                        |                  |           | ' ' '''''''''''''''''''''''''''''''''' |                                     |                |         | ENGINEER'S SEAL          |
|----------|---------------------------------------------------------------------------------------------------------------------------------------------------------------------------------------------------------------------------------------------------------------------------------------------------------------------------------|--------------------------------------|------------------|-----------|----------------------------------------|-------------------------------------|----------------|---------|--------------------------|
| /CYCLIST | SUPV. U/G STRUCTURES DATE                                                                                                                                                                                                                                                                                                       |                                      |                  |           | DILLON<br>CONSULTING                   |                                     |                |         | PROVINCE OF MA           |
| D        |                                                                                                                                                                                                                                                                                                                                 |                                      |                  |           | DESIGNED<br>BY                         | TJH                                 | CHECKED<br>BY  | RTP/DBW | RE<br>Co<br>So<br>Member |
| LOSED    | LOCATION OF UNDERGROUND STRUCTURES AS                                                                                                                                                                                                                                                                                           |                                      |                  |           | DRAWN<br>BY                            | TJH                                 | APPROVED<br>BY | DBW     | PROFESSIO                |
| ,        | SHOWN ARE BASED ON THE BEST INFORMATION<br>AVAILABLE. BUT NO GUARANTEE IS GIVEN<br>THAT ALL EXISTING UTILITIES ARE SHOWN OR<br>THAT THE GIVEN LOCATIONS ARE EXACT.<br>CONFIRMATION OF EXISTENCE AND EXACT<br>LOCATION OF ALL SERVICES MUST BE<br>OBTAINED FROM THE INDIVIDUAL UTILITIES<br>BEFORE PROCEEDING WITH CONSTRUCTION. |                                      | 47/04/00         |           | HOR. SCALE                             | 1:1000 RELEASED FOR<br>CONSTRUCTION |                |         | CONSULTANT PROJEC        |
| IGNALS   |                                                                                                                                                                                                                                                                                                                                 | 0 ISSUED FOR TENDER<br>NO. REVISIONS | 17/01/09<br>DATE | DBW<br>BY | DATE                                   |                                     | DATE           |         | 16-335                   |