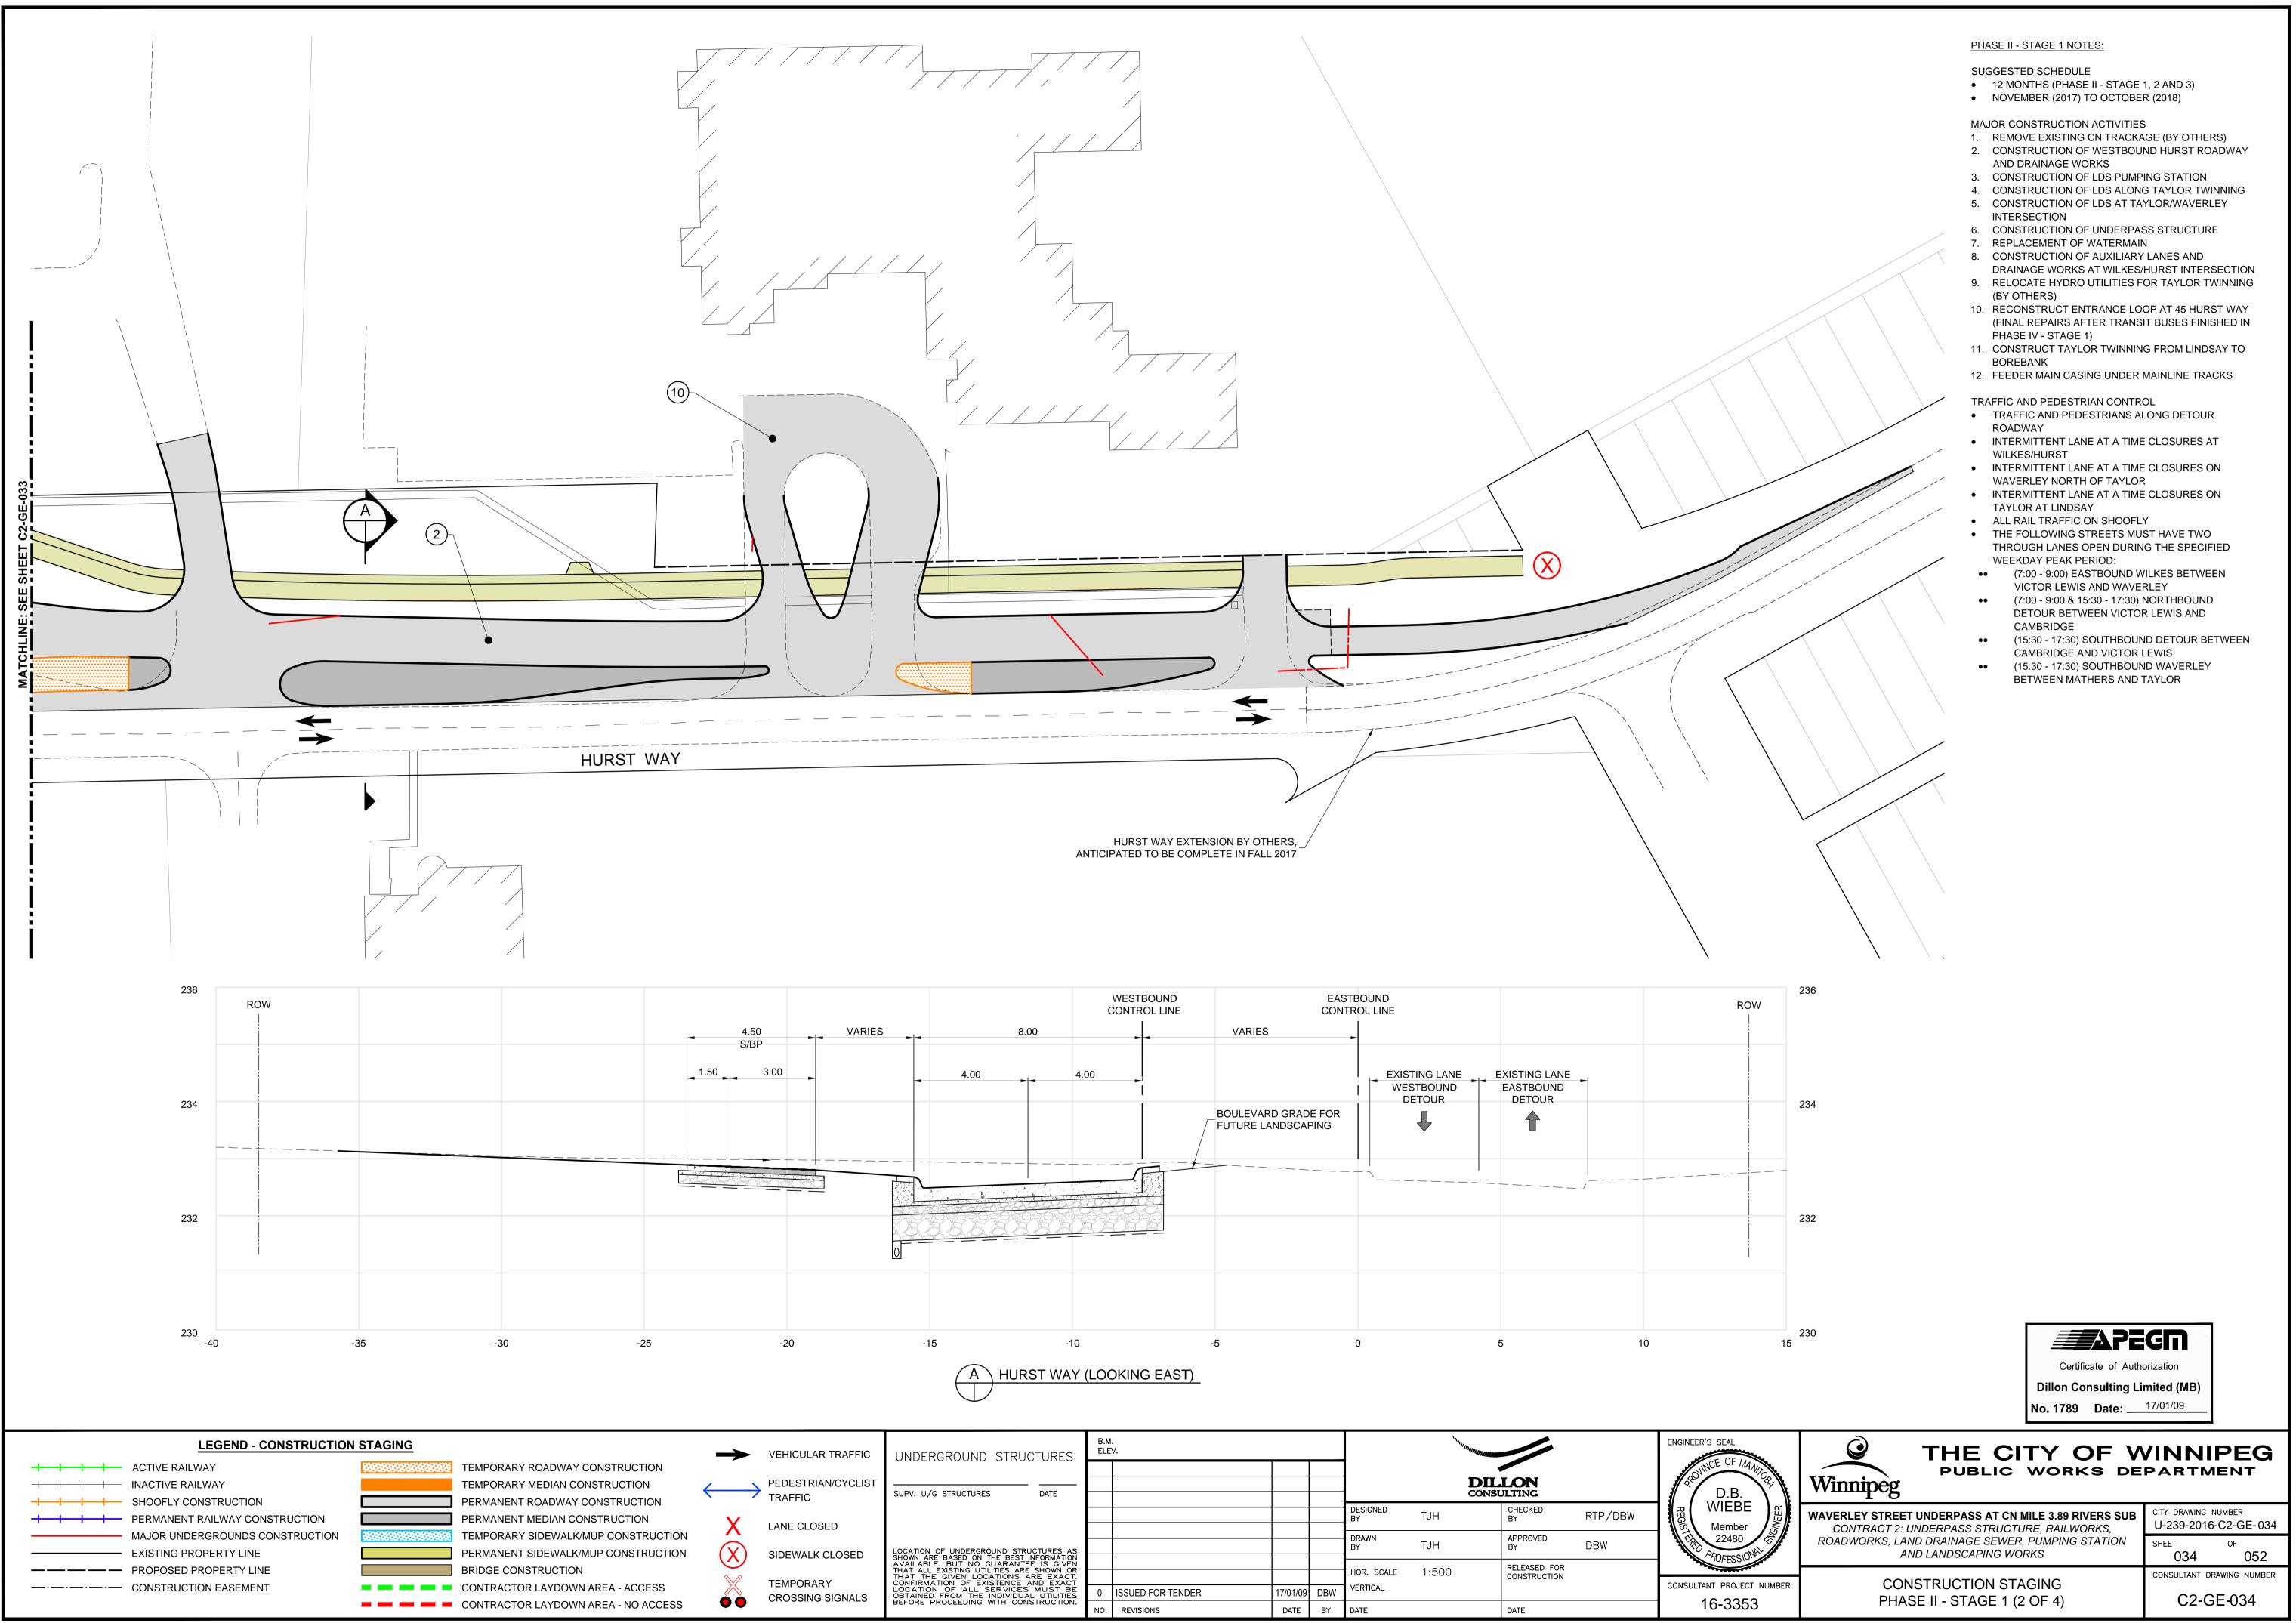

| TRAFFIC   | UNDERGROUND STRUCTURES                                                                                                                                                                                                                                                                                                           |          | B.M.<br>ELEV.                  |                      |           |                                       | '''''''''''''''''''''''''''''''''''''' |                              |         |               |
|-----------|----------------------------------------------------------------------------------------------------------------------------------------------------------------------------------------------------------------------------------------------------------------------------------------------------------------------------------|----------|--------------------------------|----------------------|-----------|---------------------------------------|----------------------------------------|------------------------------|---------|---------------|
| N/CYCLIST | SUPV. U/G STRUCTURES DATE                                                                                                                                                                                                                                                                                                        |          |                                | DILLON<br>CONSULTING |           |                                       |                                        | SEOUNY                       |         |               |
| Ð         |                                                                                                                                                                                                                                                                                                                                  |          |                                |                      |           | DESIGNED<br>BY                        | TJH                                    | CHECKED<br>BY                | RTP/DBW | REGISTERATION |
| CLOSED    | LOCATION OF UNDERGROUND STRUCTURES AS<br>SHOWN ARE BASED ON THE BEST INFORMATION<br>AVAILABLE. BUT NO GUARANTEE IS GIVEN<br>THAT ALL EXISTING UTILITIES ARE SHOWN OR<br>THAT THE GIVEN LOCATIONS ARE EXACT.<br>CONFIRMATION OF EXISTENCE AND EXACT<br>LOCATION OF ALL SERVICES MUST BE<br>OBTAINED FROM THE INDIVIDUAL UTILITIES |          |                                |                      |           | DRAWN<br>BY<br>HOR. SCALE<br>VERTICAL | TJH                                    | APPROVED<br>BY               | DBW     |               |
| Y         |                                                                                                                                                                                                                                                                                                                                  |          |                                |                      |           |                                       | 1.200                                  | RELEASED FOR<br>CONSTRUCTION |         | CONSULTAN     |
| SIGNALS   | OBTAINED FROM THE INDIVIDUAL UTILITIES<br>BEFORE PROCEEDING WITH CONSTRUCTION.                                                                                                                                                                                                                                                   | 0<br>NO. | ISSUED FOR TENDER<br>REVISIONS | 17/01/09<br>DATE     | DBW<br>BY | DATE                                  |                                        | DATE                         |         | - 10          |