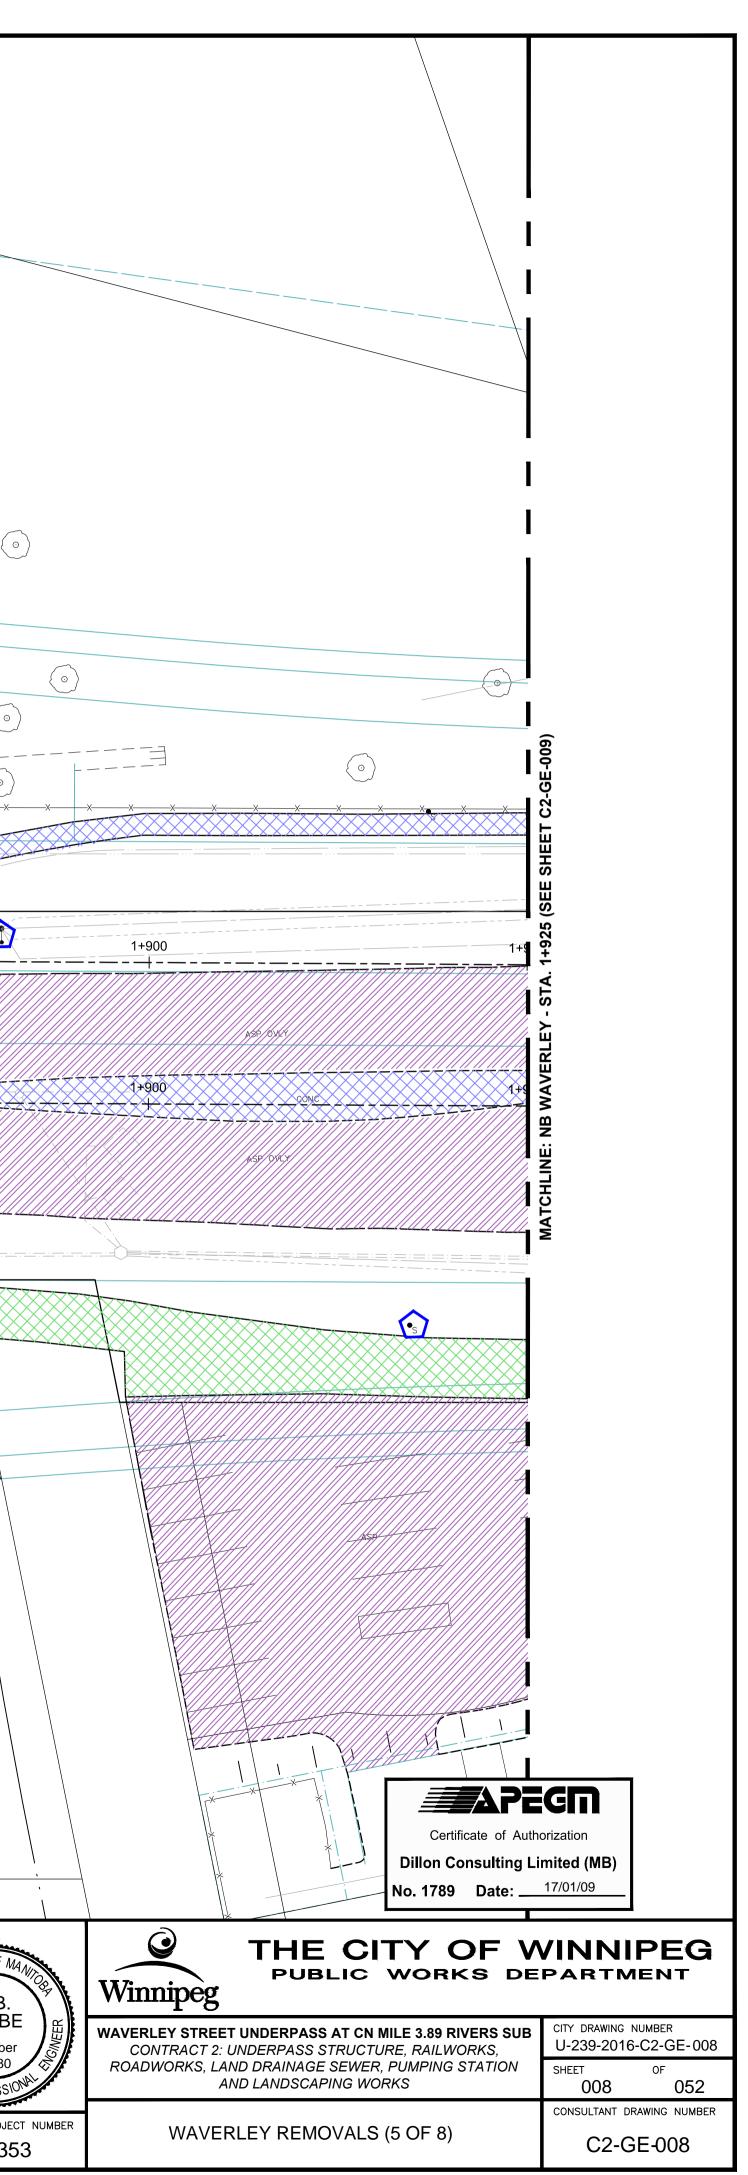

| SUPV. 0/G STRUCTURES DATE Date D.B.   Image: Supv. cold Structures                                                                                                                                                                                                                                                                                                                                                                                                                                                                                                                                                                                                                                  |                                                      |                                                                      |                                                                                             |                            |
|--------------------------------------------------------------------------------------------------------------------------------------------------------------------------------------------------------------------------------------------------------------------------------------------------------------------------------------------------------------------------------------------------------------------------------------------------------------------------------------------------------------------------------------------------------------------------------------------------------------------------------------------------------------------------------------------------------------------------------------------------------------------------------------------------------------------------------------------------------------------------------------------------------------------------------------------------------------------------------------------------------------------------------------------------------------------------------------------------------------------------------------------------------------------------------------------------------------------------------------------------------------------------------------------------------------------------------------------------------------------------------------------------------------------------------------------------------------------------------------------------------------------------------------------------------------------------------------------------------------------------------------------------------------------------------------------------------------------------------------------------------------------------------------------------------------------------------------------------------------------------------------------------------------------------------------------------------------------------------------------------------------------------------------------------------------|------------------------------------------------------|----------------------------------------------------------------------|---------------------------------------------------------------------------------------------|----------------------------|
| EY     ST       Image: State of the state o |                                                      |                                                                      |                                                                                             |                            |
| 150 WM   300 LDS     300 LDS   UNDERGROUND STRUCTURES     +   SUPV. U/G STRUCTURES     +   -     SUPV. U/G STRUCTURES   Date     -   -     -   -     -   -     -   -     -   -     -   -     -   -     -   -     -   -     -   -     -   -     -   -     -   -     -   -     -   -     -   -     -   -     -   -     -   -     -   -     -   -     -   -     -   -     -   -     -   -     -   -     -   -     -   -     -   -     -   -     -   -     -   -                                                                                                                                                                                                                                                                                                                                                                                                                                                                                                                                                                                                                                                                                                                                                                                                                                                                                                                                                                                                                                                                                                                                                                                                                                                                                                                                                                                                                                                                                                                                                                                                 |                                                      |                                                                      | +<br>+<br>+<br>+<br>+<br>+<br>+<br>+<br>+<br>+<br>+<br>+<br>+<br>+<br>+<br>+<br>+<br>+<br>+ | FIO CABLE IN 150 HDPE PIPE |
|                                                                                                                                                                                                                                                                                                                                                                                                                                                                                                                                                                                                                                                                                                                                                                                                                                                                                                                                                                                                                                                                                                                                                                                                                                                                                                                                                                                                                                                                                                                                                                                                                                                                                                                                                                                                                                                                                                                                                                                                                                                              | 300 LDS   UNDERGROUND STRUCTURES   ELEV.     250 WWS | DESIGNED<br>BY PMW<br>DRAWN<br>BY RD<br>HOR. SCALE 1:250<br>VERTICAL | CHECKED<br>BY RTP<br>APPROVED<br>BY DBW<br>RELEASED FOR<br>CONSTRUCTION                     | CONSULTANT PROJECT         |