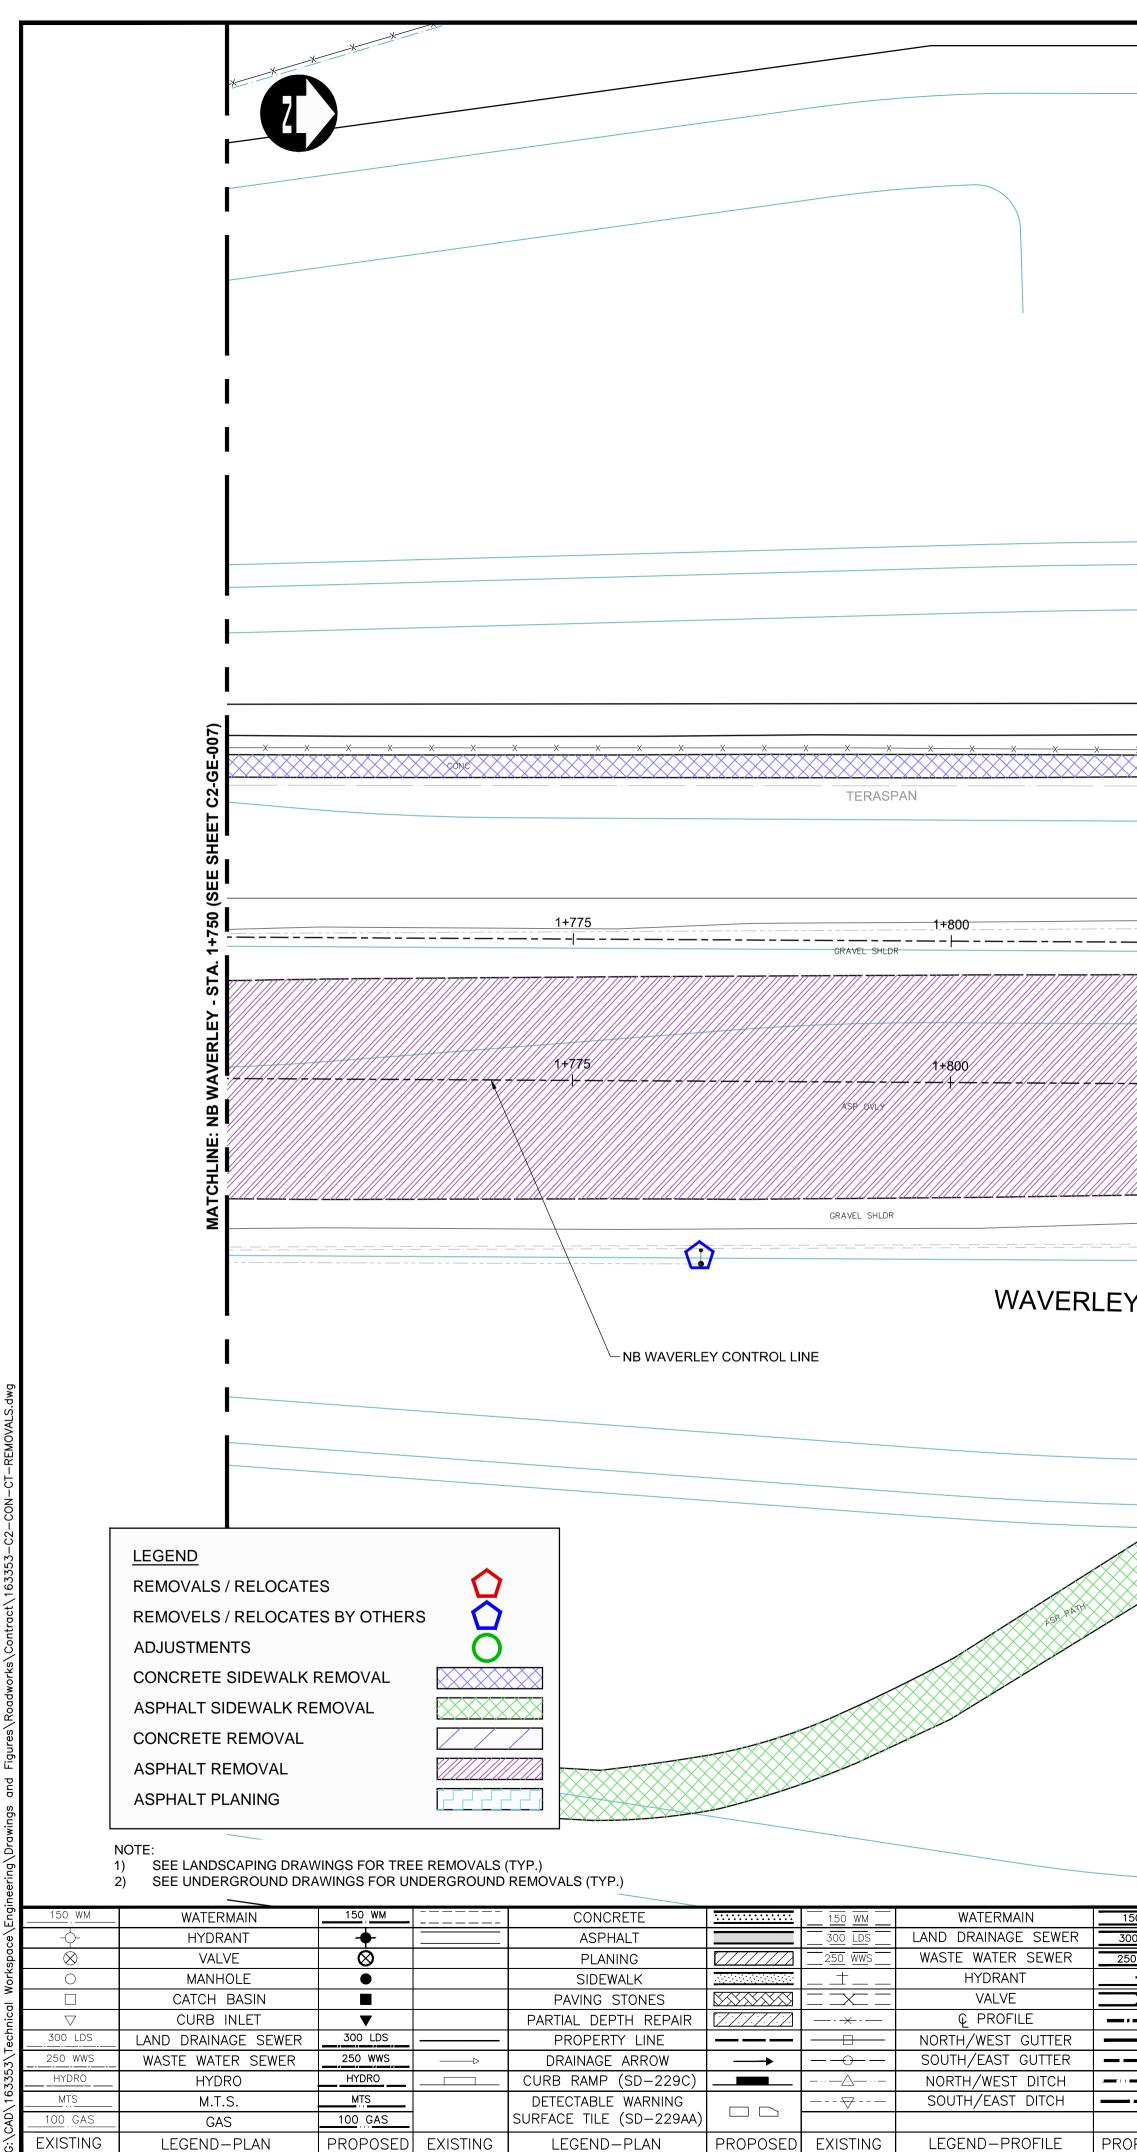

| SUPV. 0/G STRUCTURES DATE Date D.B.   Image: Supv. cold Structures                                                                                                                                                                                                                                                                                                                                                                                                                                                                                                                                                                                                                                  |                                                      |                                                                      |                                                                                             |                            |
|--------------------------------------------------------------------------------------------------------------------------------------------------------------------------------------------------------------------------------------------------------------------------------------------------------------------------------------------------------------------------------------------------------------------------------------------------------------------------------------------------------------------------------------------------------------------------------------------------------------------------------------------------------------------------------------------------------------------------------------------------------------------------------------------------------------------------------------------------------------------------------------------------------------------------------------------------------------------------------------------------------------------------------------------------------------------------------------------------------------------------------------------------------------------------------------------------------------------------------------------------------------------------------------------------------------------------------------------------------------------------------------------------------------------------------------------------------------------------------------------------------------------------------------------------------------------------------------------------------------------------------------------------------------------------------------------------------------------------------------------------------------------------------------------------------------------------------------------------------------------------------------------------------------------------------------------------------------------------------------------------------------------------------------------------------------|------------------------------------------------------|----------------------------------------------------------------------|---------------------------------------------------------------------------------------------|----------------------------|
| EY     ST       Image: State of the state o |                                                      |                                                                      |                                                                                             |                            |
| 150 WM   300 LDS     300 LDS   UNDERGROUND STRUCTURES     +   SUPV. U/G STRUCTURES     +   -     SUPV. U/G STRUCTURES   Date     -   -     -   -     -   -     -   -     -   -     -   -     -   -     -   -     -   -     -   -     -   -     -   -     -   -     -   -     -   -     -   -     -   -     -   -     -   -     -   -     -   -     -   -     -   -     -   -     -   -     -   -     -   -     -   -     -   -     -   -     -   -     -   -                                                                                                                                                                                                                                                                                                                                                                                                                                                                                                                                                                                                                                                                                                                                                                                                                                                                                                                                                                                                                                                                                                                                                                                                                                                                                                                                                                                                                                                                                                                                                                                                 |                                                      |                                                                      | +<br>+<br>+<br>+<br>+<br>+<br>+<br>+<br>+<br>+<br>+<br>+<br>+<br>+<br>+<br>+<br>+<br>+<br>+ | FIO CABLE IN 150 HDPE PIPE |
|                                                                                                                                                                                                                                                                                                                                                                                                                                                                                                                                                                                                                                                                                                                                                                                                                                                                                                                                                                                                                                                                                                                                                                                                                                                                                                                                                                                                                                                                                                                                                                                                                                                                                                                                                                                                                                                                                                                                                                                                                                                              | 300 LDS   UNDERGROUND STRUCTURES   ELEV.     250 WWS | DESIGNED<br>BY PMW<br>DRAWN<br>BY RD<br>HOR. SCALE 1:250<br>VERTICAL | CHECKED<br>BY RTP<br>APPROVED<br>BY DBW<br>RELEASED FOR<br>CONSTRUCTION                     | CONSULTANT PROJECT         |