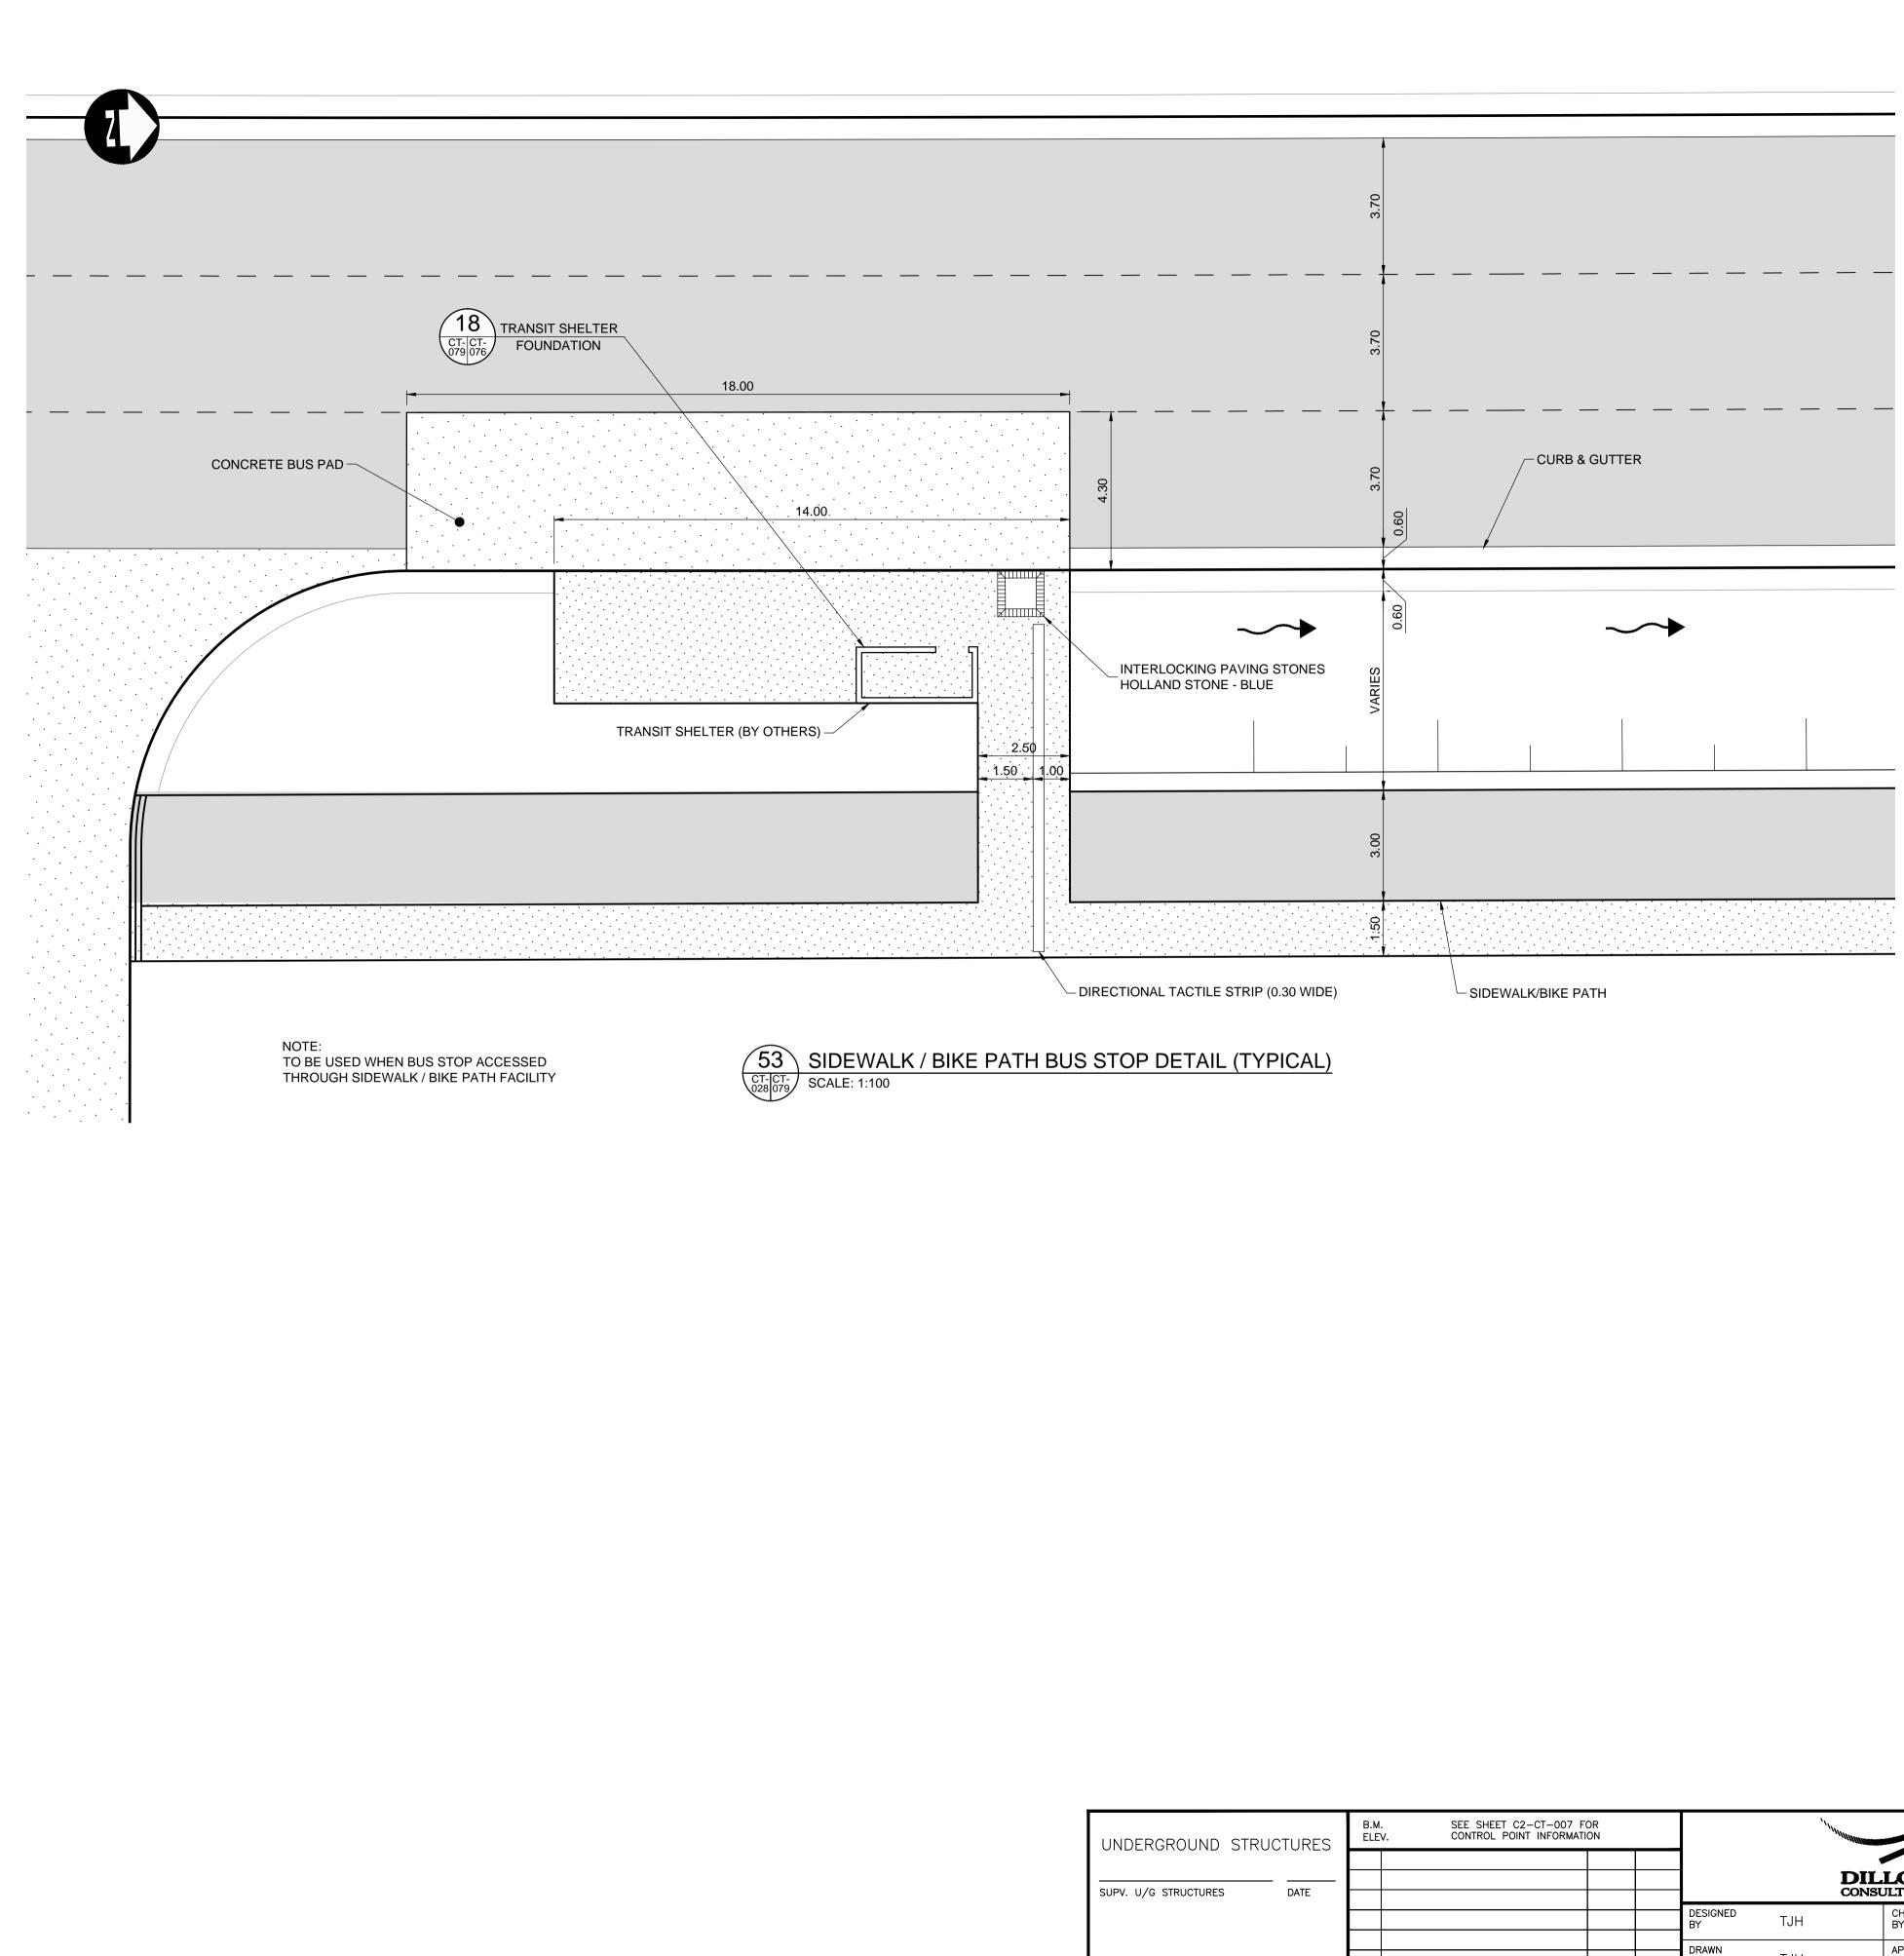

| UNDERGROUND STRUCTURES                                                                                                                                                                                                                             | B.M. SEE SHEET C2-CT-007 FOR<br>ELEV. CONTROL POINT INFORMATION |                   |          | '''''''''''''''''''''''''''''''''''''' |                           |       | ENGINEER'S SEAL              |     |                        |
|----------------------------------------------------------------------------------------------------------------------------------------------------------------------------------------------------------------------------------------------------|-----------------------------------------------------------------|---