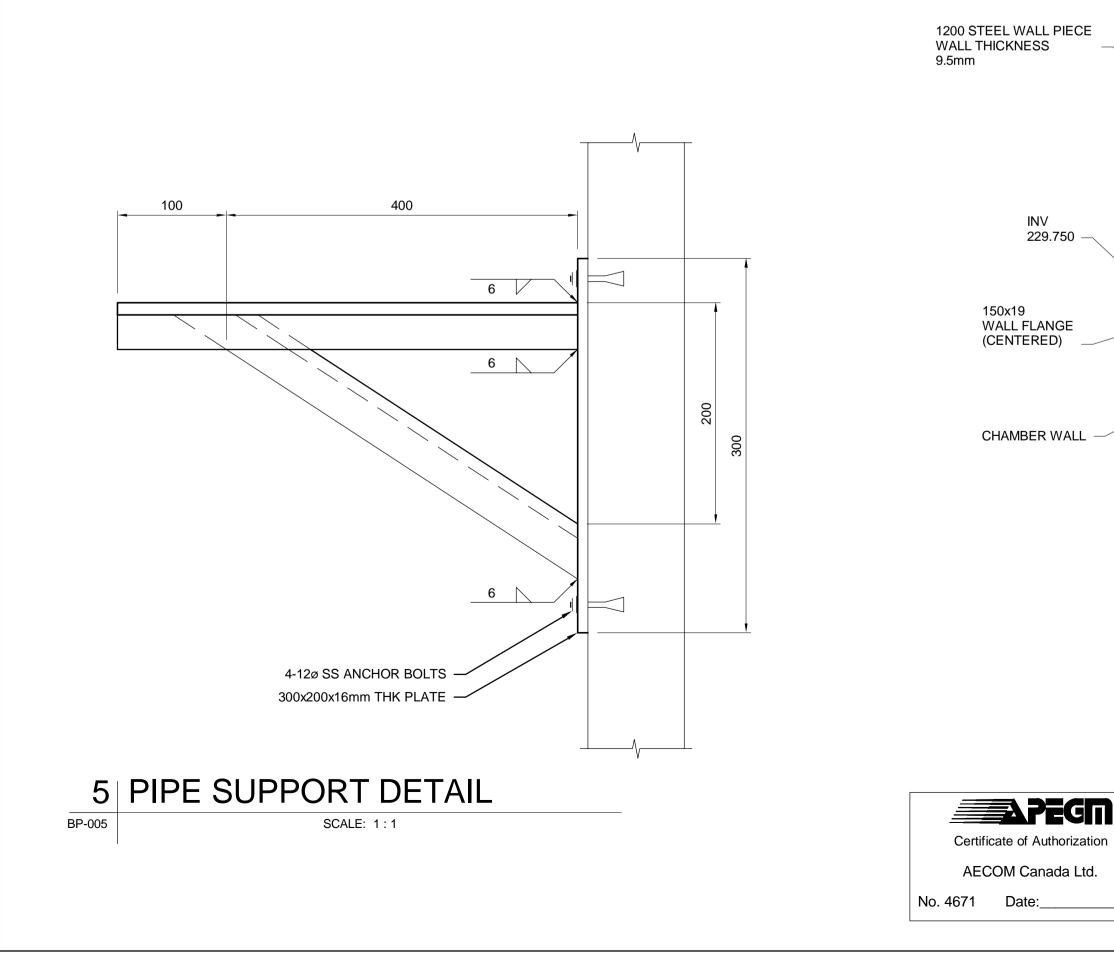

## 3. SUITABLE FOR WALL OR FLOOR SUPPORTED PIPE

- T316 SS ANCHORS

ROD SIZE

(mm)

9.5

9.5

12.7

15.9

19.1

19.1

22.2

22.2

25.4

25.4

25.4

31.8

31.8

PIPE SUPPORT DETAIL

SCALE: 1 : 1

MAX LOAD

(kg)

331

331

612

648

880

907

1632

1723 1904

2086

2176

2176

2176

PIPE SIZE

(mm)

25

50

75 100

150

200

250

300 350

400

450

500

600

BP-005

CONCRETE ANCHOR