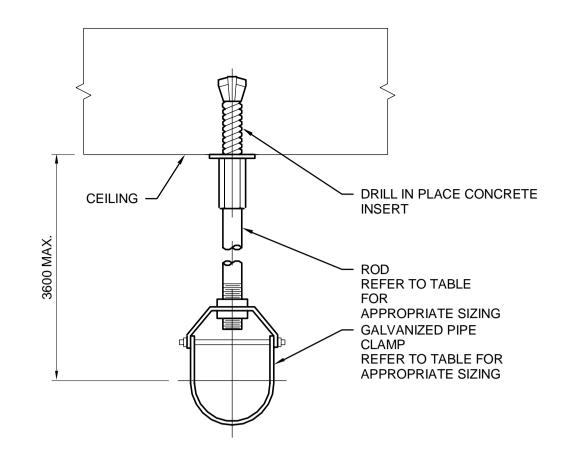

## 3. SUITABLE FOR WALL OR FLOOR SUPPORTED PIPE

- T316 SS ANCHORS

ROD SIZE

(mm)

9.5

9.5

12.7

15.9

19.1

19.1

22.2

22.2

25.4

25.4

25.4

31.8

31.8

PIPE SUPPORT DETAIL

SCALE: 1 : 1

MAX LOAD

(kg)

331

331

612

648

880

907

1632

1723 1904

2086

2176

2176

2176

PIPE SIZE

(mm)

25

50

75 100

150

200

250

300 350

400

450

500

600

BP-005

CONCRETE ANCHOR