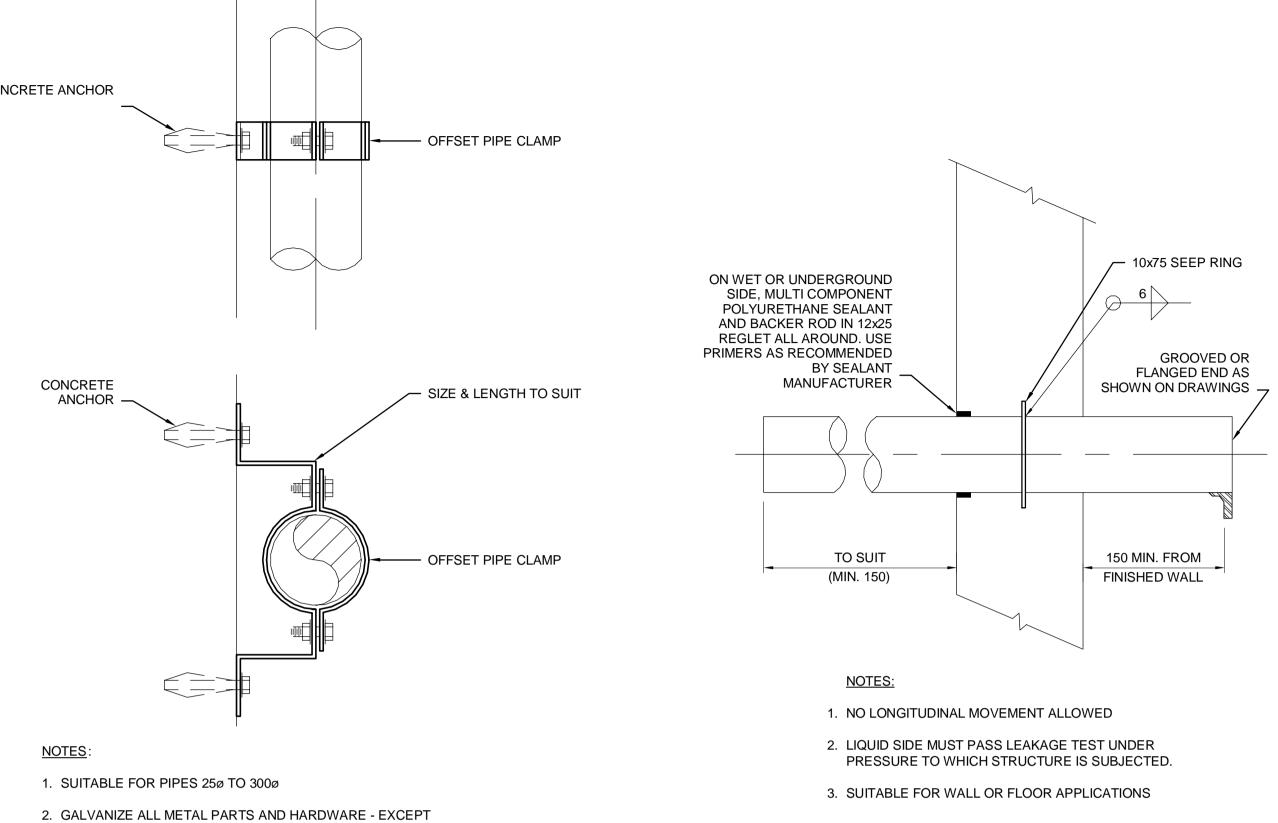

## 3. SUITABLE FOR WALL OR FLOOR SUPPORTED PIPE

- T316 SS ANCHORS





ROD SIZE

(mm)

9.5

9.5

12.7

15.9

19.1

19.1

22.2

22.2

25.4

25.4

25.4

31.8

31.8

PIPE SUPPORT DETAIL

SCALE: 1 : 1

MAX LOAD

(kg)

331

331

612

648

880

907

1632

1723 1904

2086

2176

2176

2176

PIPE SIZE

(mm)

25

50

75 100

150

200

250

300 350

400

450

500

600

BP-005

CONCRETE ANCHOR





| UNDERGROUND STRUCTURES                                                                                                                                                                                                                                                                                                                                                   | B.M.<br>ELEV. |                   |                  |           | AECOM                          |