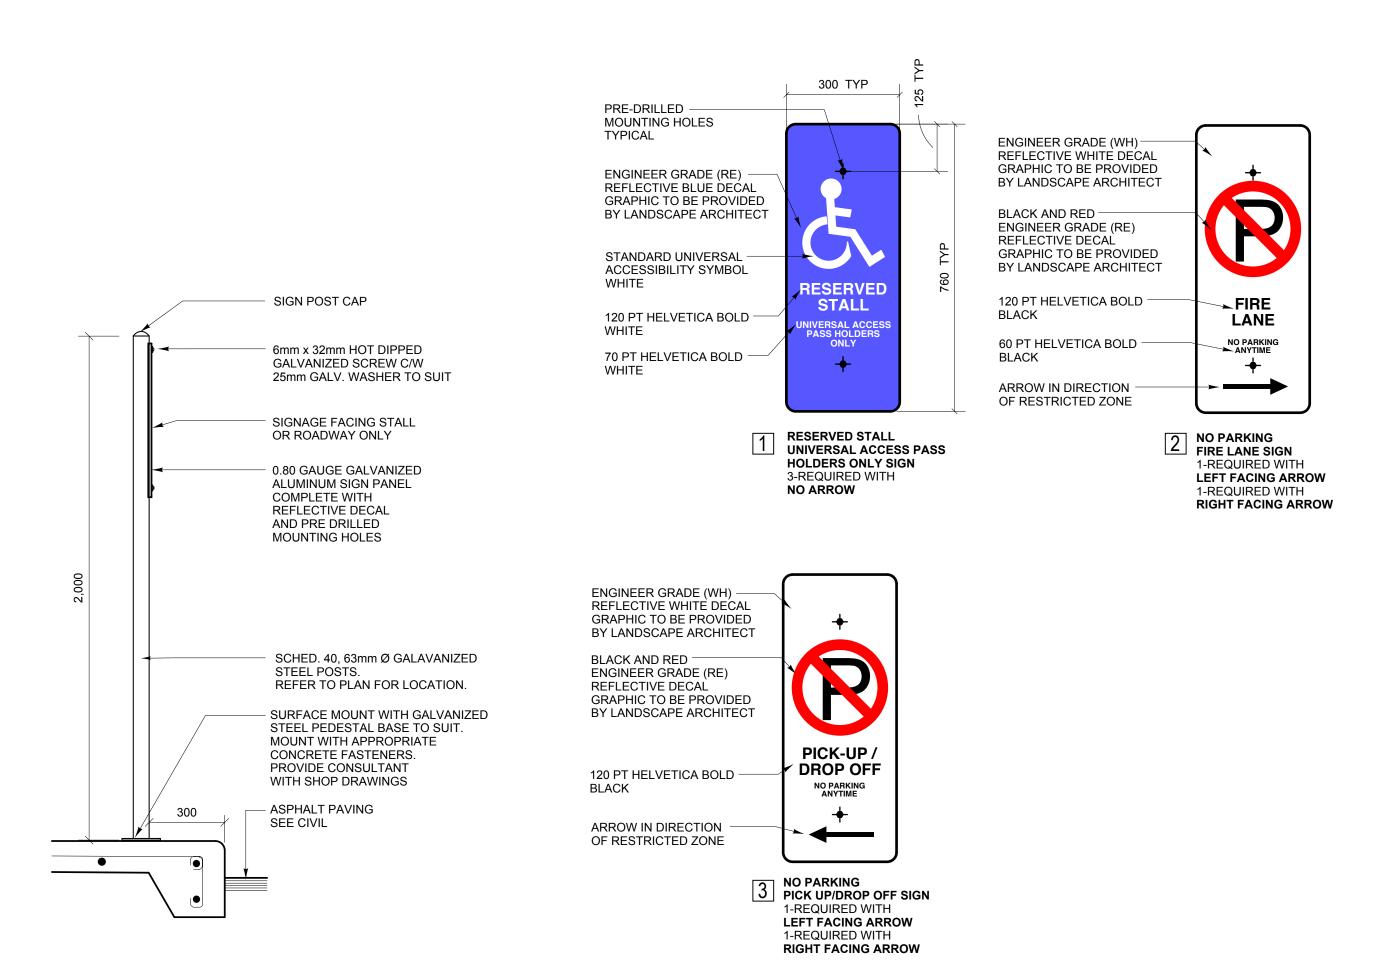

- 38mm DIA. ROUND

TOP SOIL & MIXED

GRASSLAND SEED

OF CONCRETE

25mm BELOW EDGE

**HSS TUBING** 

4 TYP. REGULATORY SIGNS SURFACE MOUNTED