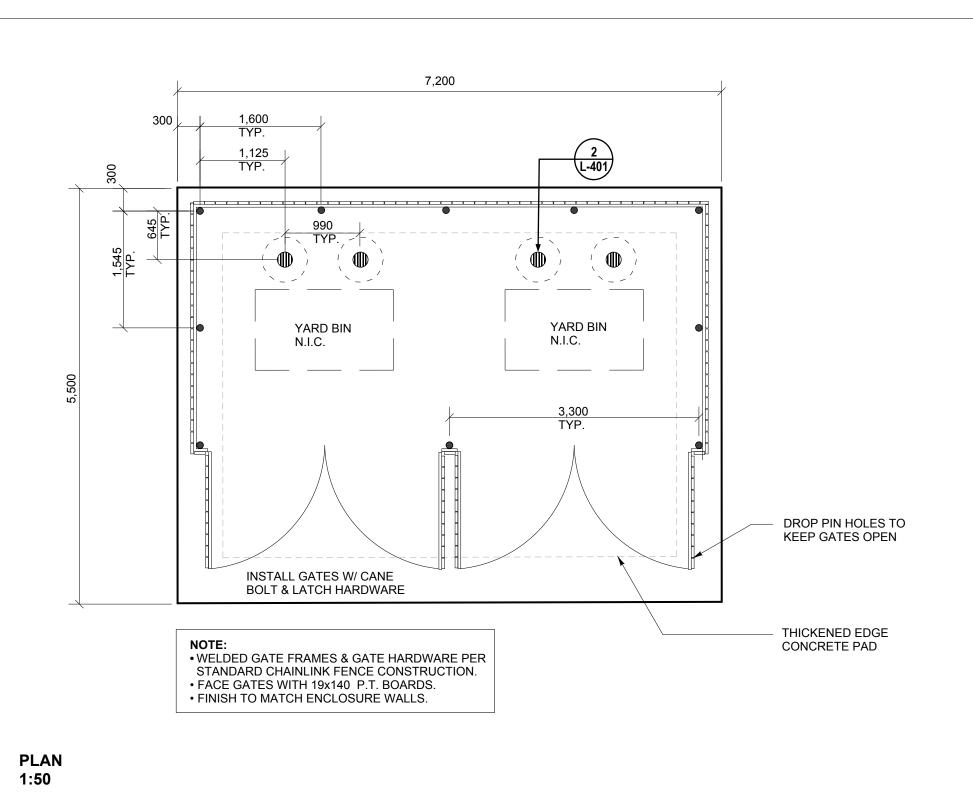

1 GARBAGE BIN ENCLOSURE

89mm O.D. GALAVANIZED STEEL POSTS COMPLETE W/ CAPS, FLANGE MOUNTED TO THICKENED EDGE CONCRETE PAD RAILS ARE FASTENED TO POST SLEEVES -38 x 140mm VERTICAL FENCING BOARDS 38 x 140mm RAIL - TYPICAL CONCRETE PAVING - HEAVY SEE CIVIL FINISHED GRADE REINFORCED THICKENED EDGE CONCRETE PAD REINFORCE W/ 4-15M BARS CONTINUOUS T&B 10 M TIES @ 450mm O.C ASPHALT OR SOD SEE L-100 **ELEVATION** 