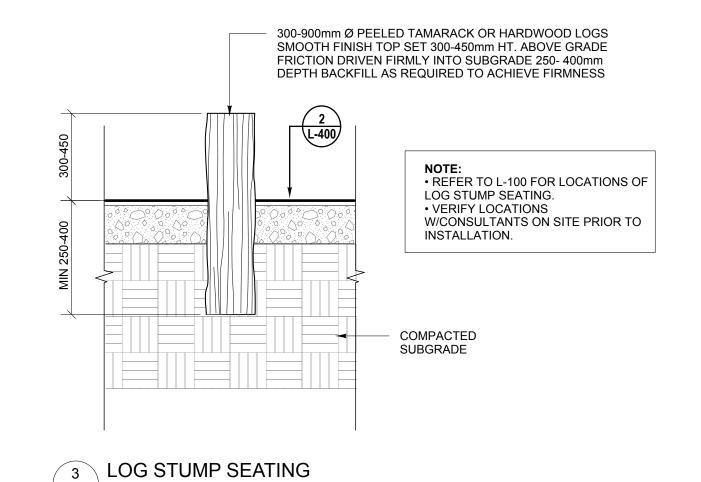

- 38mm DIA. ROUND

TOP SOIL & MIXED

GRASSLAND SEED

OF CONCRETE

25mm BELOW EDGE

**HSS TUBING** 

4 TYP. REGULATORY SIGNS SURFACE MOUNTED