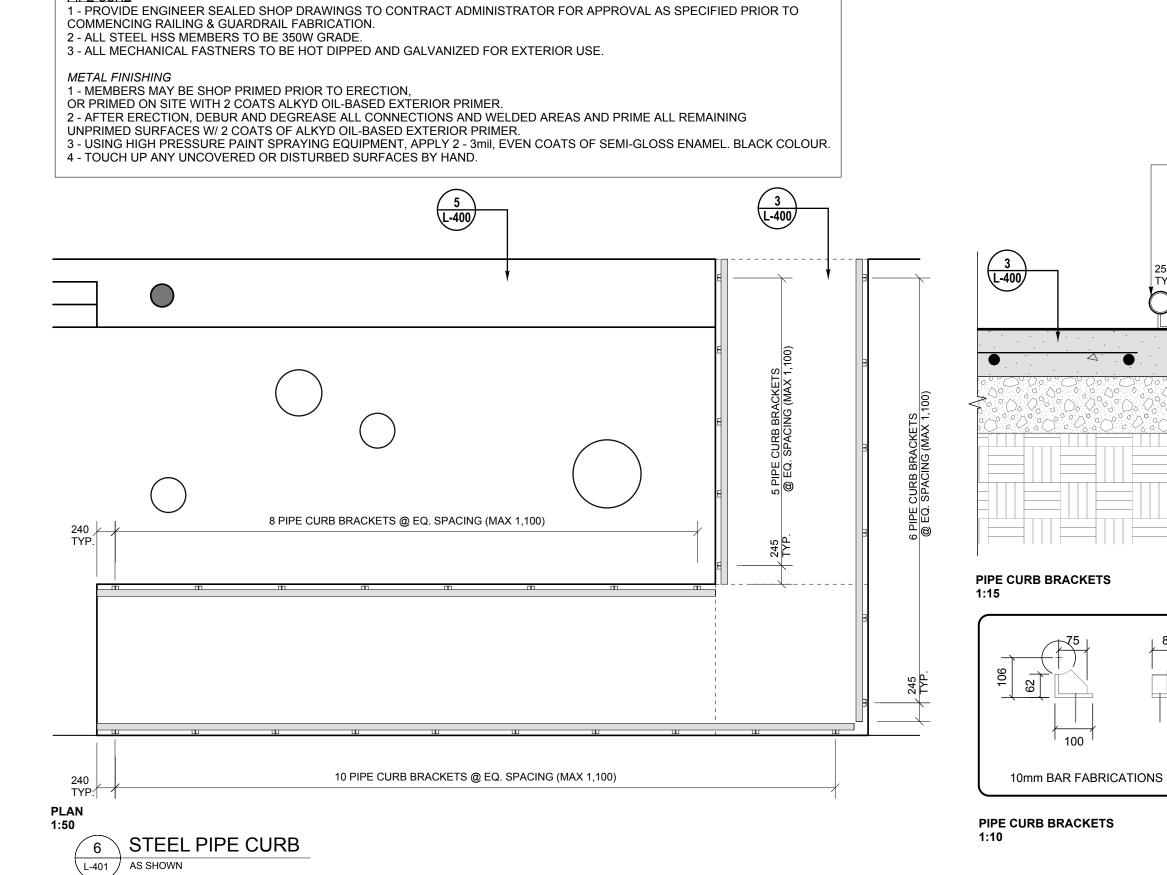

NOTES:

1:15

STEEL BOLLARD
1:25

5 TYP SIGN GRAPHICS

TRANSCONA LIBRARY

1500 PLESSIS ROAD, WINNIPEG, MB

SITE DETAILS - 2

L-401