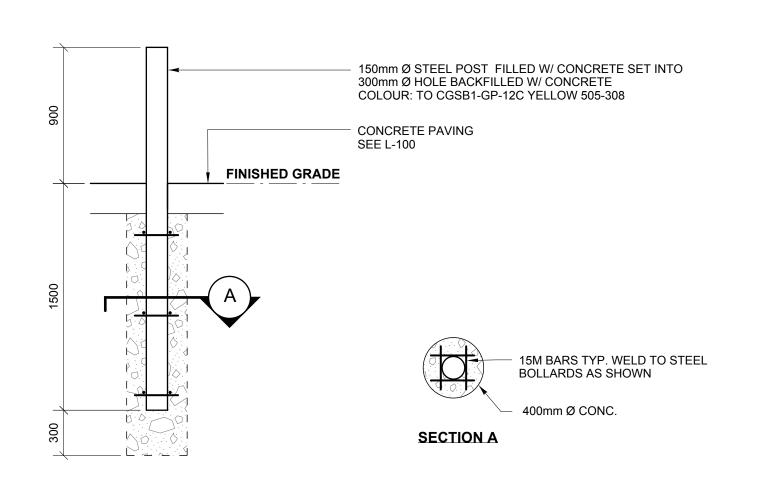

NOTES:

1:15

STEEL BOLLARD
1:25

5 TYP SIGN GRAPHICS

TRANSCONA LIBRARY

1500 PLESSIS ROAD, WINNIPEG, MB

SITE DETAILS - 2

L-401