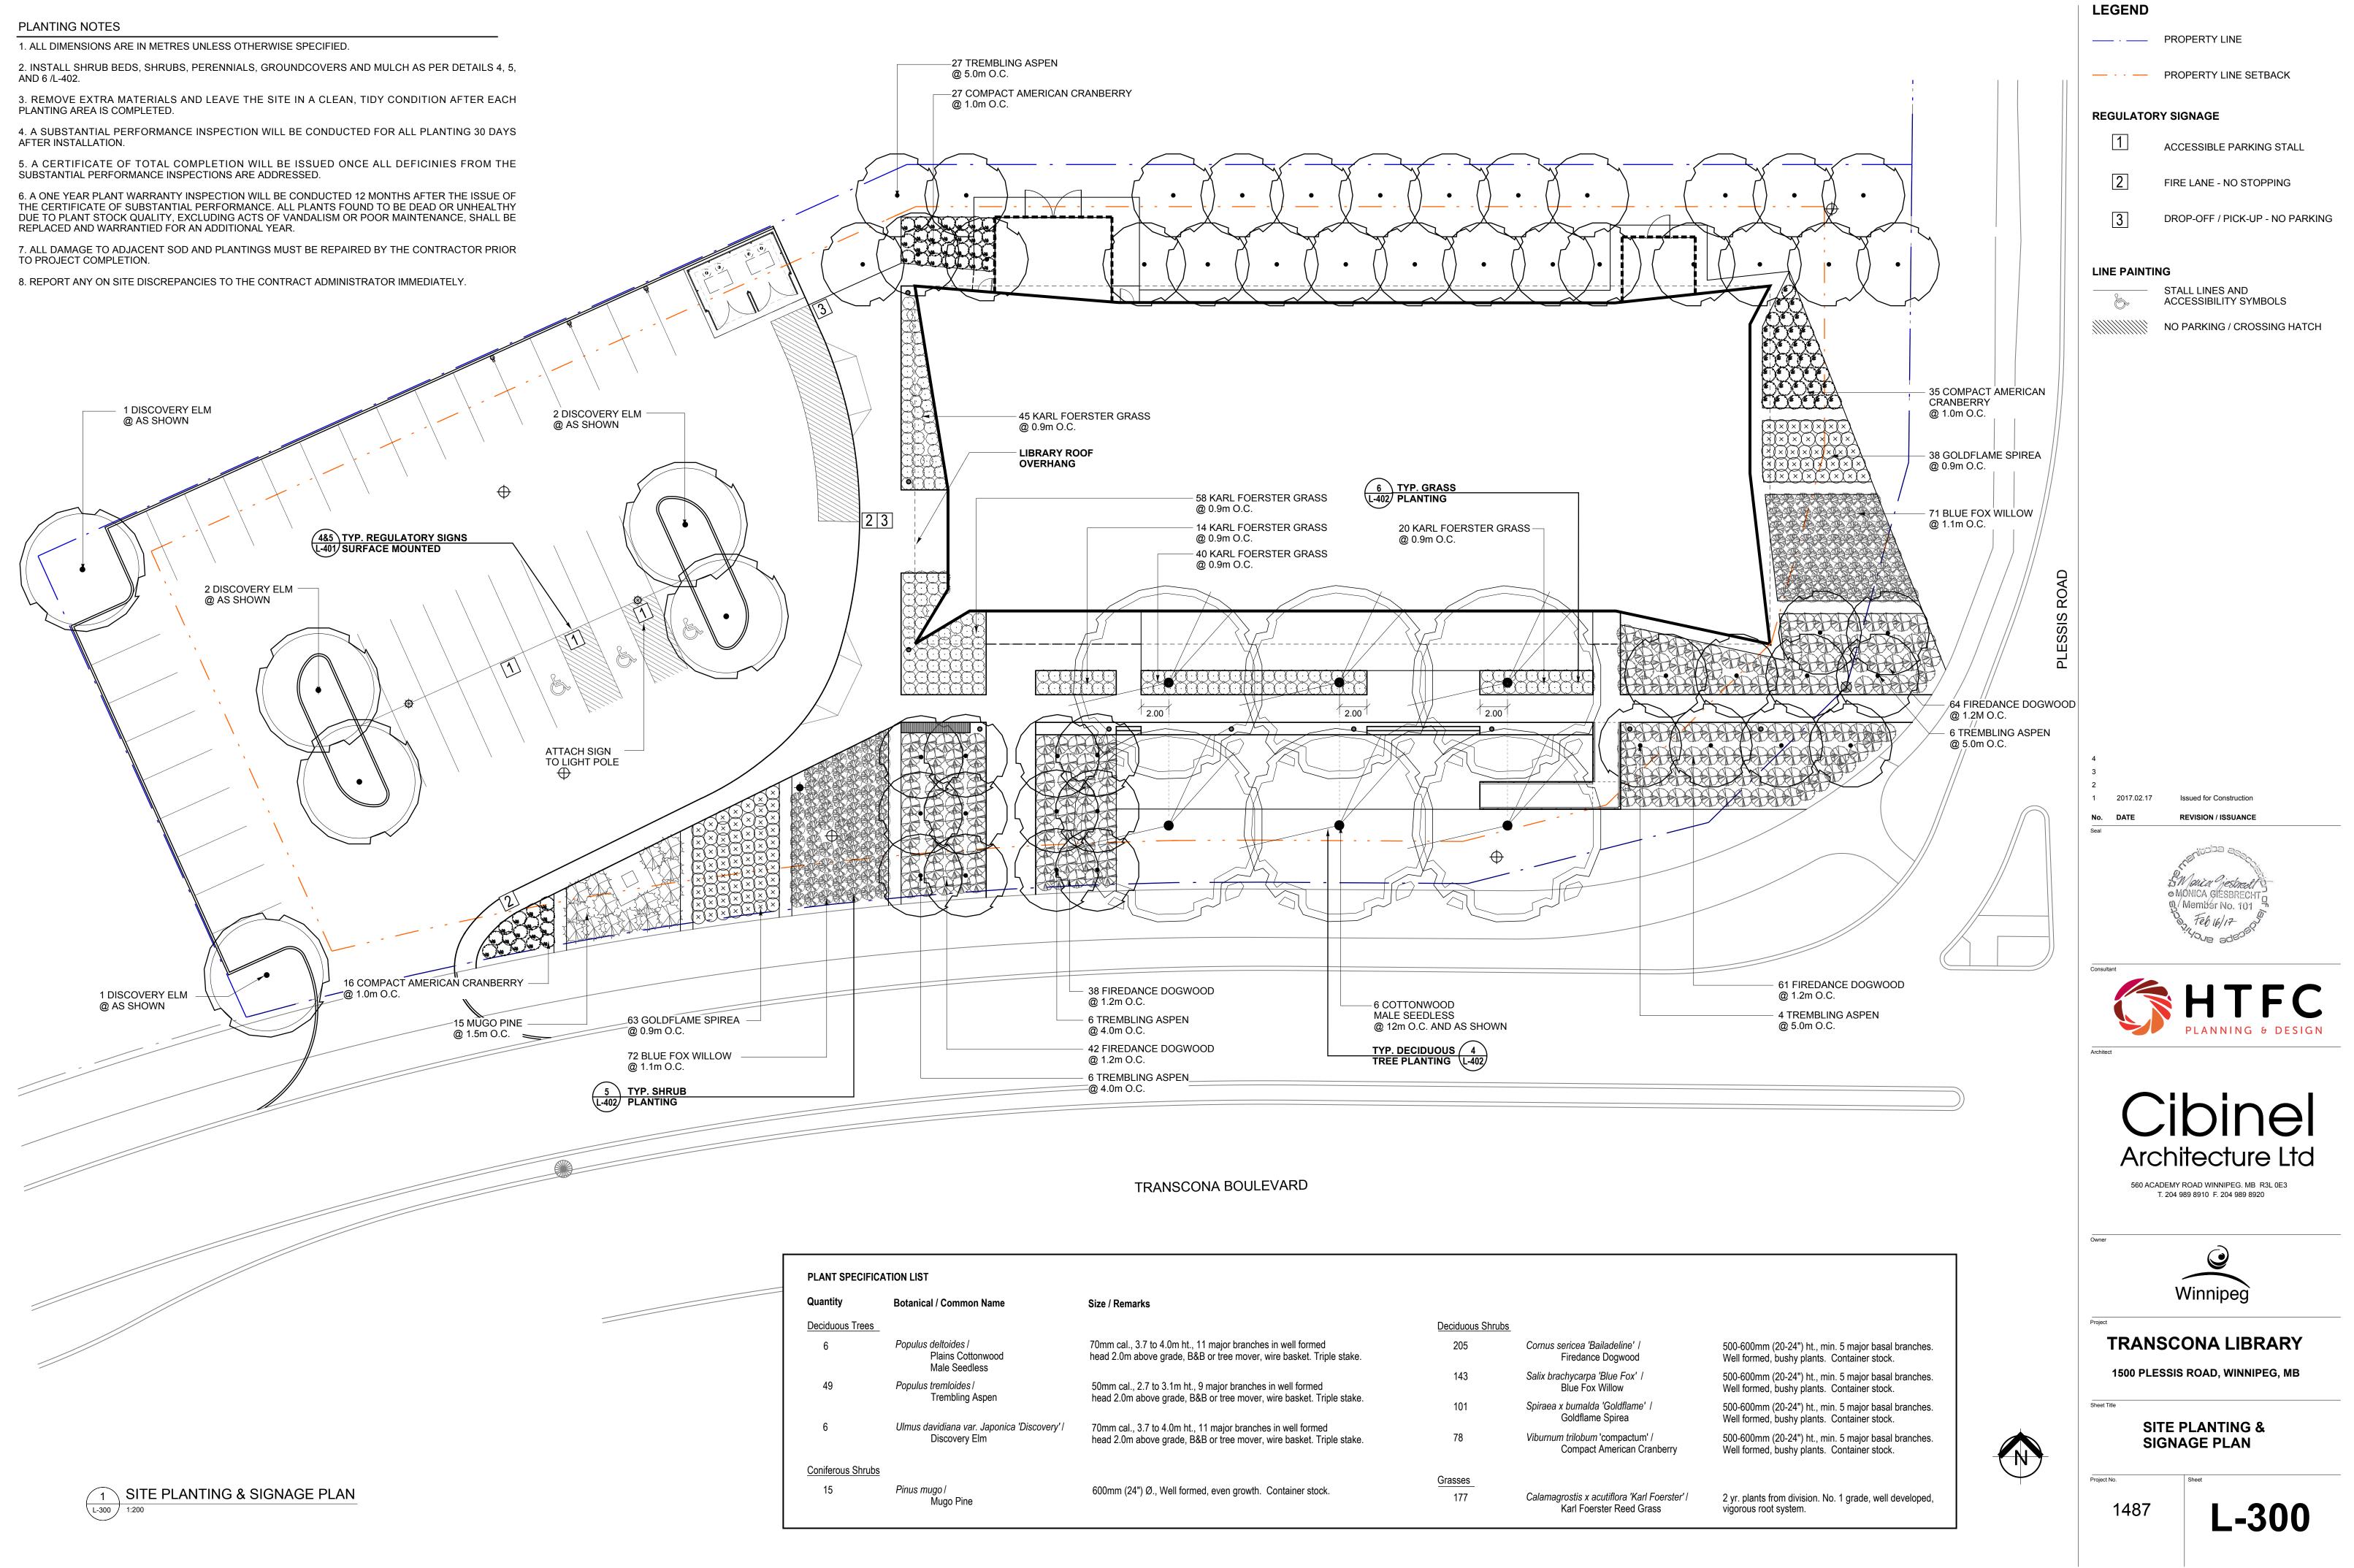

| Quantity        | Botanical / Common Name                                      | Size / Remarks                                                                                                                    |                  |                                                                  |
|-----------------|--------------------------------------------------------------|-----------------------------------------------------------------------------------------------------------------------------------|------------------|------------------------------------------------------------------|
| Deciduous Tree  | 95                                                           |                                                                                                                                   | Deciduous Shrubs |                                                                  |
| 6               | Populus deltoides /<br>Plains Cottonwood<br>Male Seedless    | 70mm cal., 3.7 to 4.0m ht., 11 major branches in well formed head 2.0m above grade, B&B or tree mover, wire basket. Triple stake. | 205              | Cornus sericea 'Bailadeline' /<br>Firedance Dogwood              |
| 49              | Populus tremloides /<br>Trembling Aspen                      | 50mm cal., 2.7 to 3.1m ht., 9 major branches in well formed head 2.0m above grade, B&B or tree mover, wire basket. Triple stake.  | 143              | Salix brachycarpa 'Blue Fox' /<br>Blue Fox Willow                |
|                 |                                                              |                                                                                                                                   | 101              | Spiraea x bumalda 'Goldflame'<br>Goldflame Spirea                |
| 6               | Ulmus davidiana var. Japonica 'Discovery' /<br>Discovery Elm | 70mm cal., 3.7 to 4.0m ht., 11 major branches in well formed head 2.0m above grade, B&B or tree mover, wire basket. Triple stake. | 78               | Viburnum trilobum 'compactum'<br>Compact American Cr             |
| Coniferous Shru |                                                              |                                                                                                                                   | Grasses          |                                                                  |
| 15              | Pinus mugo /<br>Mugo Pine                                    | 600mm (24") Ø., Well formed, even growth. Container stock.                                                                        | 177              | <i>Calamagrostis x acutiflora 'Karl</i><br>Karl Foerster Reed Gr |