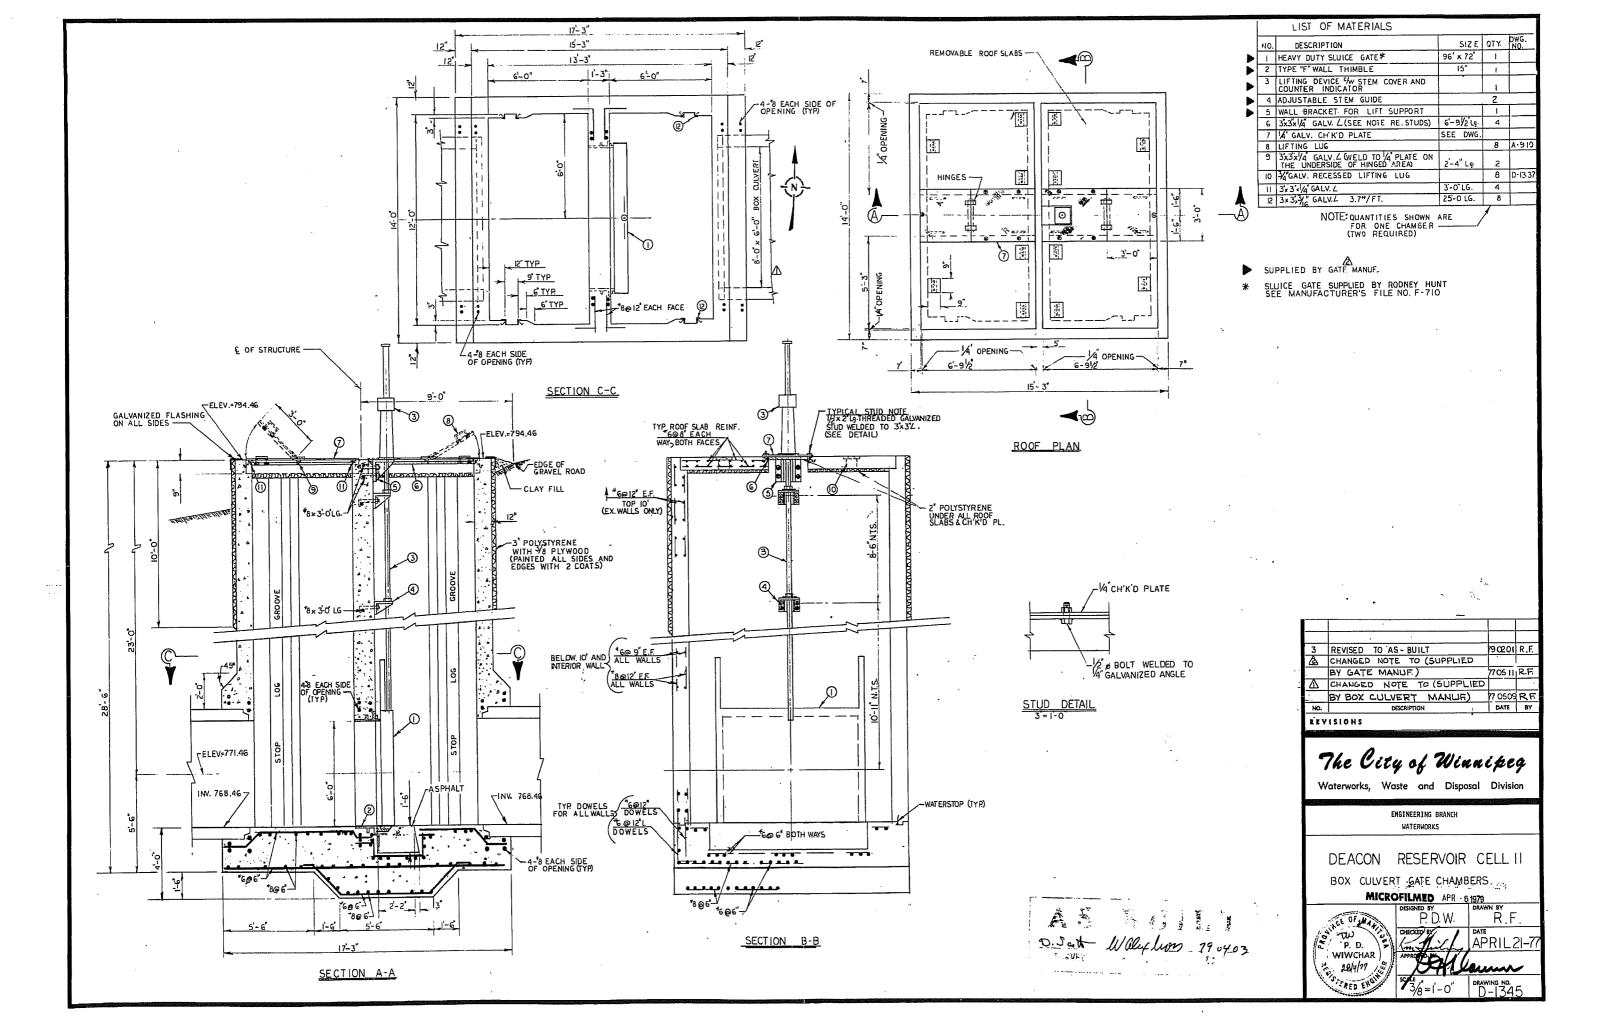

The following as-constructed drawings are attached.

| DRAWING NO. | DRAWING TITLE                                                       |
|-------------|---------------------------------------------------------------------|
| D-1222      | Deacon Reservoir Stage 1- Cell Interconnection Box Culvert Details. |
| D-1226      | Deacon Reservoir Stage 1- Reservoir Drainage Details.               |
| D-1233      | Deacon Reservoir Stage 1- Drainage Pumping Station.                 |
| D-1336      | Deacon Reservoir Cell 2- Drain Piping Details.                      |
| D-1339      | Deacon Reservoir Cell 2- Cell Interconnection Box Culvert Details.  |
| D-1345      | Deacon Reservoir Cell 2- Box Culvert Gate Chambers.                 |