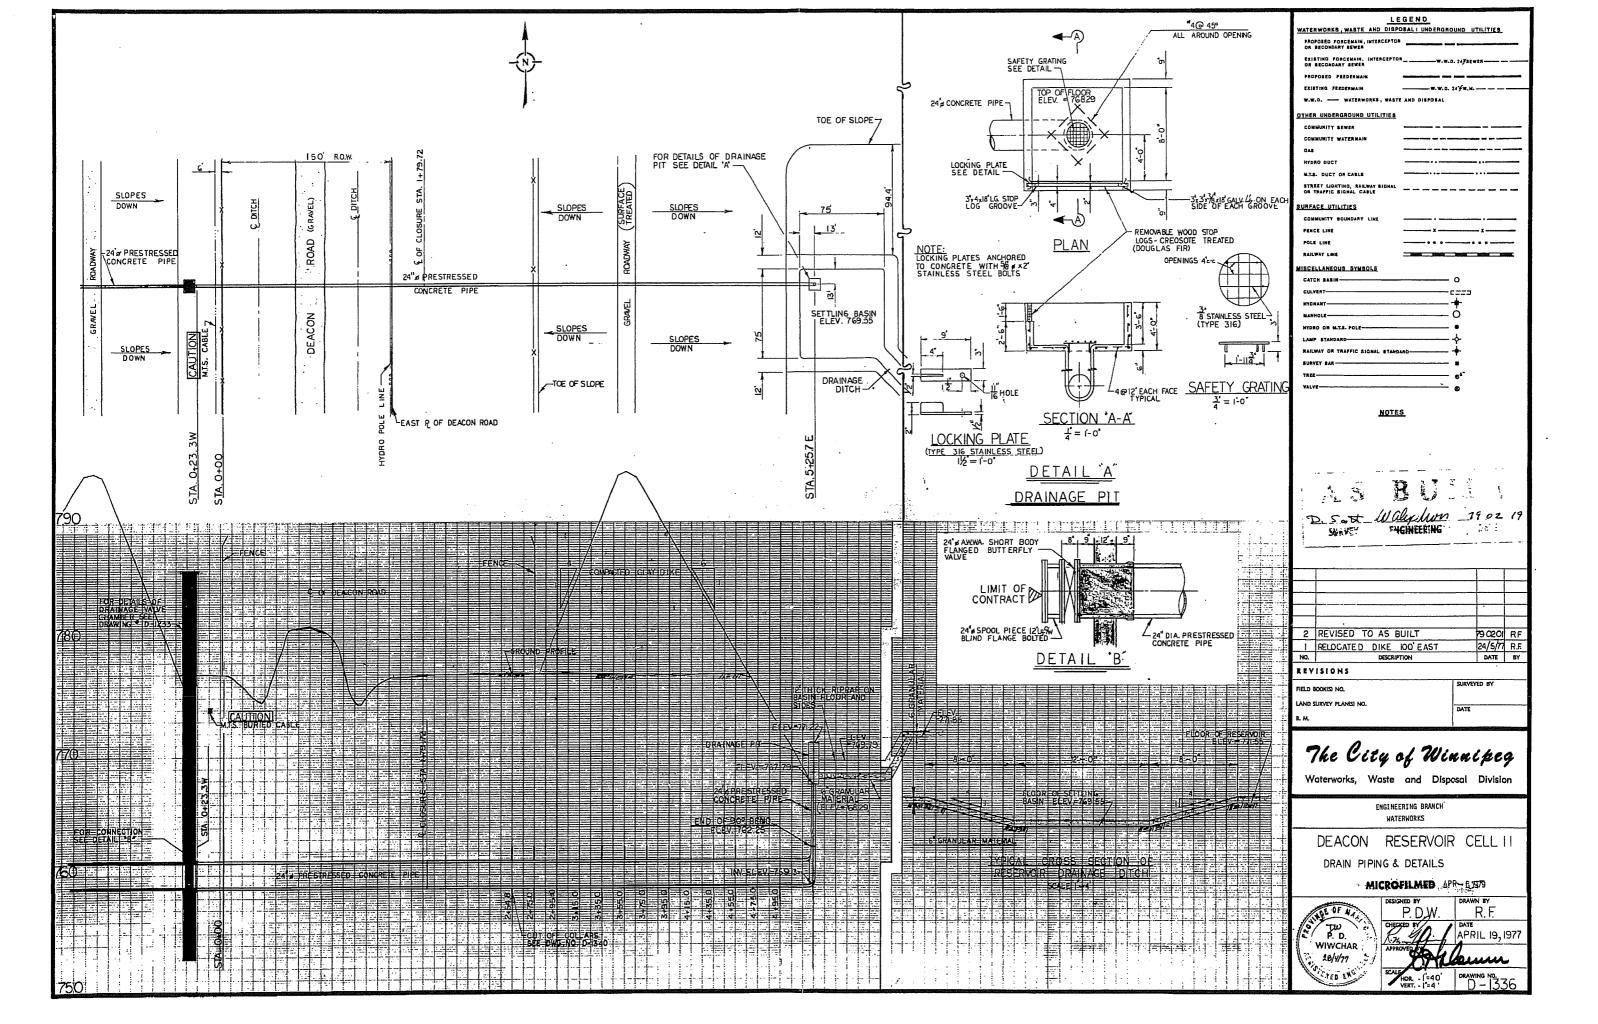

The following as-constructed drawings are attached.

| DRAWING NO. | DRAWING TITLE                                                       |
|-------------|---------------------------------------------------------------------|
| D-1222      | Deacon Reservoir Stage 1- Cell Interconnection Box Culvert Details. |
| D-1226      | Deacon Reservoir Stage 1- Reservoir Drainage Details.               |
| D-1233      | Deacon Reservoir Stage 1- Drainage Pumping Station.                 |
| D-1336      | Deacon Reservoir Cell 2- Drain Piping Details.                      |
| D-1339      | Deacon Reservoir Cell 2- Cell Interconnection Box Culvert Details.  |
| D-1345      | Deacon Reservoir Cell 2- Box Culvert Gate Chambers.                 |