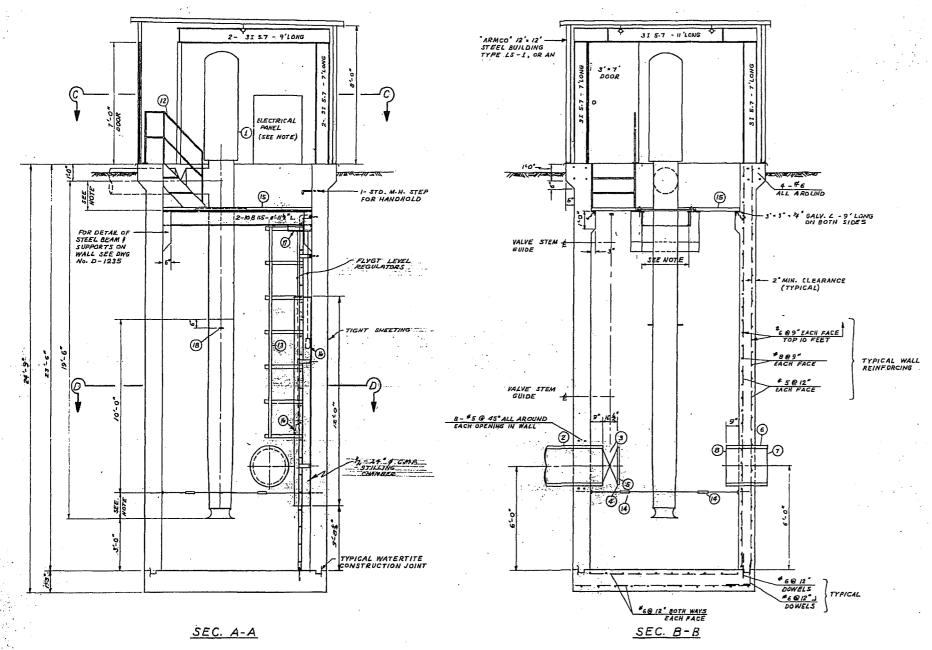

BY OTHERS

BY OTHERS -

**◆**B) 2'-6" ELECTRICAL PANEL 6" 12" SEE 12'-0" SEC. C-C UPPER DECK

## SUPPLIED BY CORPORATION

|     |                                          |            | 7        | IST OF ,                  | MAT | ERIALS                                           |                |          |       |                  |   |
|-----|------------------------------------------|------------|----------|---------------------------|-----|--------------------------------------------------|----------------|----------|-------|------------------|---|
| NO. | DESCRIPTION                              | SIZE       | QUANTITY | SEE DETAIL<br>ON DWG. NO. | NO. | DESCRIPTION                                      | SIZE           | QUANTITY | SEE L | CETAIL<br>G. No. |   |
| 1   | VERTICAL LIFT PUMP                       | 18*        | 1        | l                         | 9   | 18"- % STEEL MPE- ONE END MACHINED FOR VICTAULIC | 10 '-0"L.      | 1        |       |                  |   |
| 2   | 24"   CONC. PIPE - FLANGED ONE END       |            | 1        |                           | 10  | 18" STYLE " 44 VICTAULIC COUPLING,               |                | 1        |       |                  |   |
| 3   | 24" BUTTERFLY VALVE -FLANGE TO VICTAULIC |            | 1        |                           | 11  | IB' BUTTERFLY VALVE - FLANGE TO VICTAULIC        |                | 1        |       |                  | 4 |
| 4   | 24" STYLE #44 VICTAULIC COUPLING         |            | 1        |                           | 12  | STD. ALUMINUM STAIRS @ 45° TWIE PIPE HANDRAIL    | 2'-6" WIDE     | 1        |       |                  |   |
| 5   | 24" + VICTAULIG CAP (NOT STANDARD ITEM)  |            |          |                           | /3  | STO METRO WATERWORKS SAFETY LADDER               | 20'-6" L.      | 1        | 4-5   | 909              |   |
|     | VN 104 HOLE IN CENTRE TAPPED & PLUGGED   |            | 1        |                           | 14  | 18 = 6" ETE TOEYE BALV. TURNBUCKLE ! WIRE        |                | +        |       |                  |   |
| 6   | 24" + CONC. PIPE - FLANGE TO BELL        | 2'-6" LONG | 1        |                           |     | ROPE SLING TO SUIT ATTACHED TO EYE               |                | L        | L     |                  |   |
| 7   | PLYWOOD PLUG                             |            | 1        |                           |     | BOLTS ON PIPE FLANGE ! WALL                      |                |          |       |                  |   |
| 8   | Z4" # BLIND FLANGE SW 1" # HOLE IN       |            |          |                           | 15  | "IRVING" ALUM . ORATING TYPE AA - 2" - 76"       | 2 -0 HAX. WOTH | 4        | SEE   | NOTE             |   |
|     | CENTRE TAPPED   PLUGGED                  |            | 1        |                           | 16  | "FLYGT" LEVEL REQULATOR TYPE EHP -10             |                | 2        | SEE N | OTE              | ◀ |
| 18  | I'S EYE BOLTS WELDED TO STEM (BOTH SIDES | )          | 2        |                           | 17  | CABLE TRAY FOR FLOAT CONTROLS                    |                | 1        |       |                  |   |

A.C. MACKEY

MICROFILMED mar77

SEC. D-D

THE METROPOLITAN CORPORATION OF GREATER WINNIPEG WATERWORKS & WASTE DISPOSAL DIVISION A. PINMAN - DIRECTOR

WATERWORKS DEACON RESERVOIR STAGE I DRAINAGE PUMPING STATION