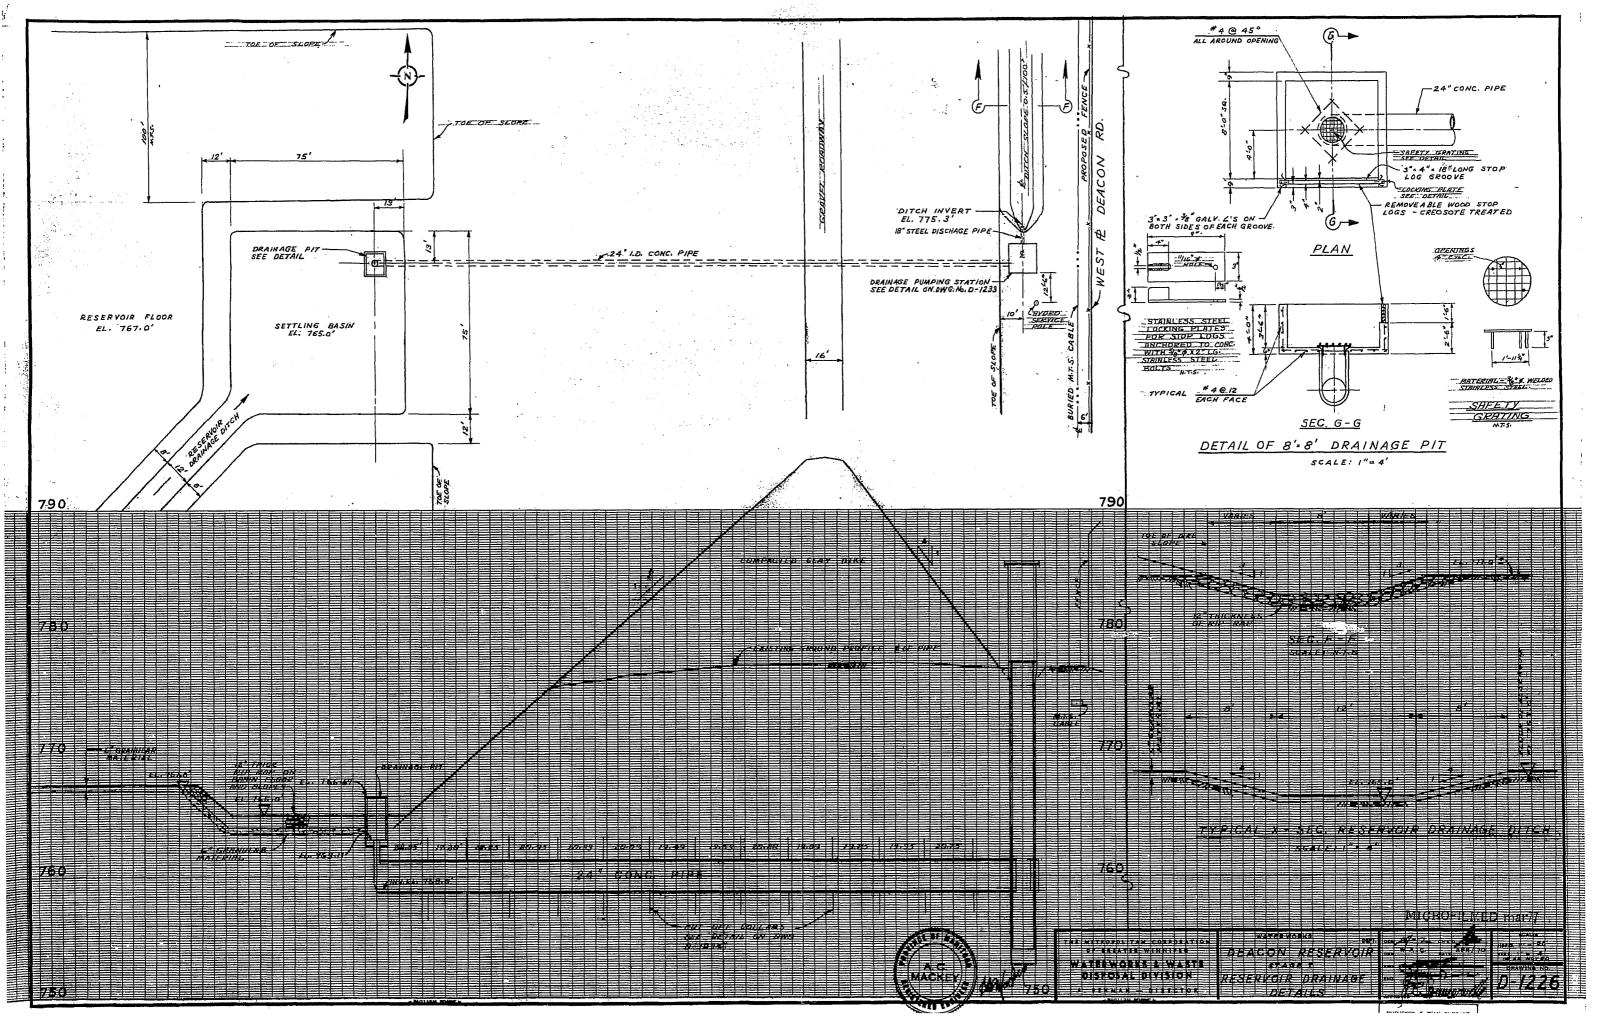

The following as-constructed drawings are attached.

| DRAWING NO. | DRAWING TITLE                                                       |
|-------------|---------------------------------------------------------------------|
| D-1222      | Deacon Reservoir Stage 1- Cell Interconnection Box Culvert Details. |
| D-1226      | Deacon Reservoir Stage 1- Reservoir Drainage Details.               |
| D-1233      | Deacon Reservoir Stage 1- Drainage Pumping Station.                 |
| D-1336      | Deacon Reservoir Cell 2- Drain Piping Details.                      |
| D-1339      | Deacon Reservoir Cell 2- Cell Interconnection Box Culvert Details.  |
| D-1345      | Deacon Reservoir Cell 2- Box Culvert Gate Chambers.                 |