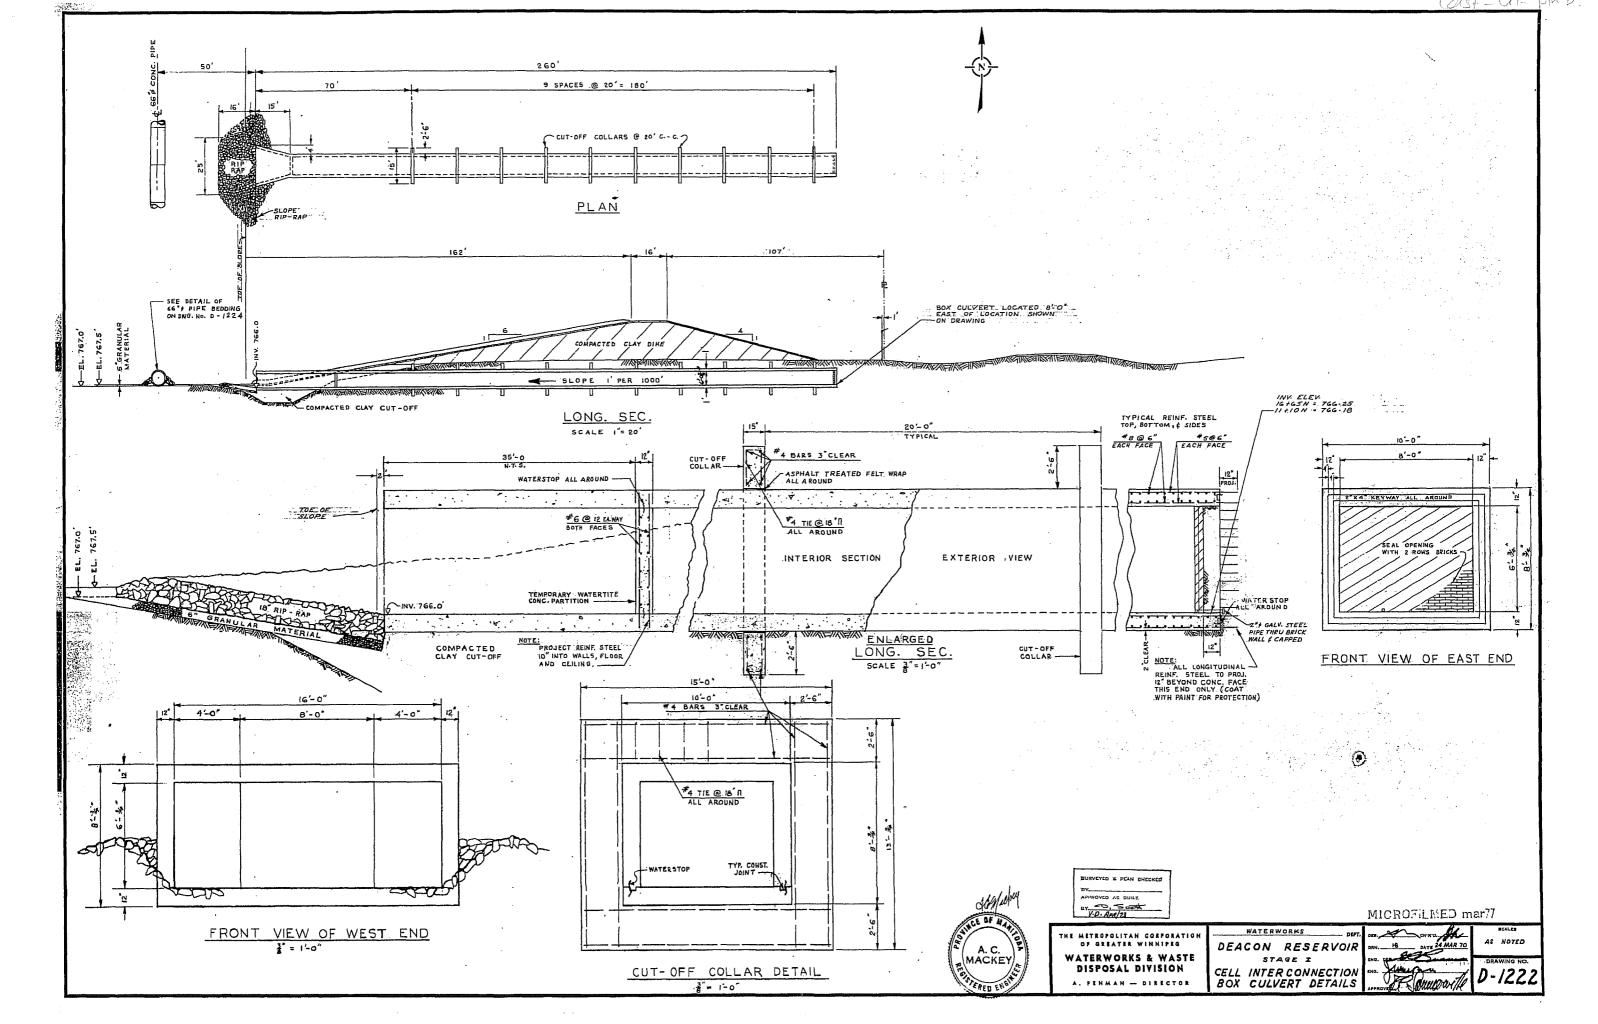

The following as-constructed drawings are attached.

| DRAWING NO. | DRAWING TITLE                                                       |
|-------------|---------------------------------------------------------------------|
| D-1222      | Deacon Reservoir Stage 1- Cell Interconnection Box Culvert Details. |
| D-1226      | Deacon Reservoir Stage 1- Reservoir Drainage Details.               |
| D-1233      | Deacon Reservoir Stage 1- Drainage Pumping Station.                 |
| D-1336      | Deacon Reservoir Cell 2- Drain Piping Details.                      |
| D-1339      | Deacon Reservoir Cell 2- Cell Interconnection Box Culvert Details.  |
| D-1345      | Deacon Reservoir Cell 2- Box Culvert Gate Chambers.                 |