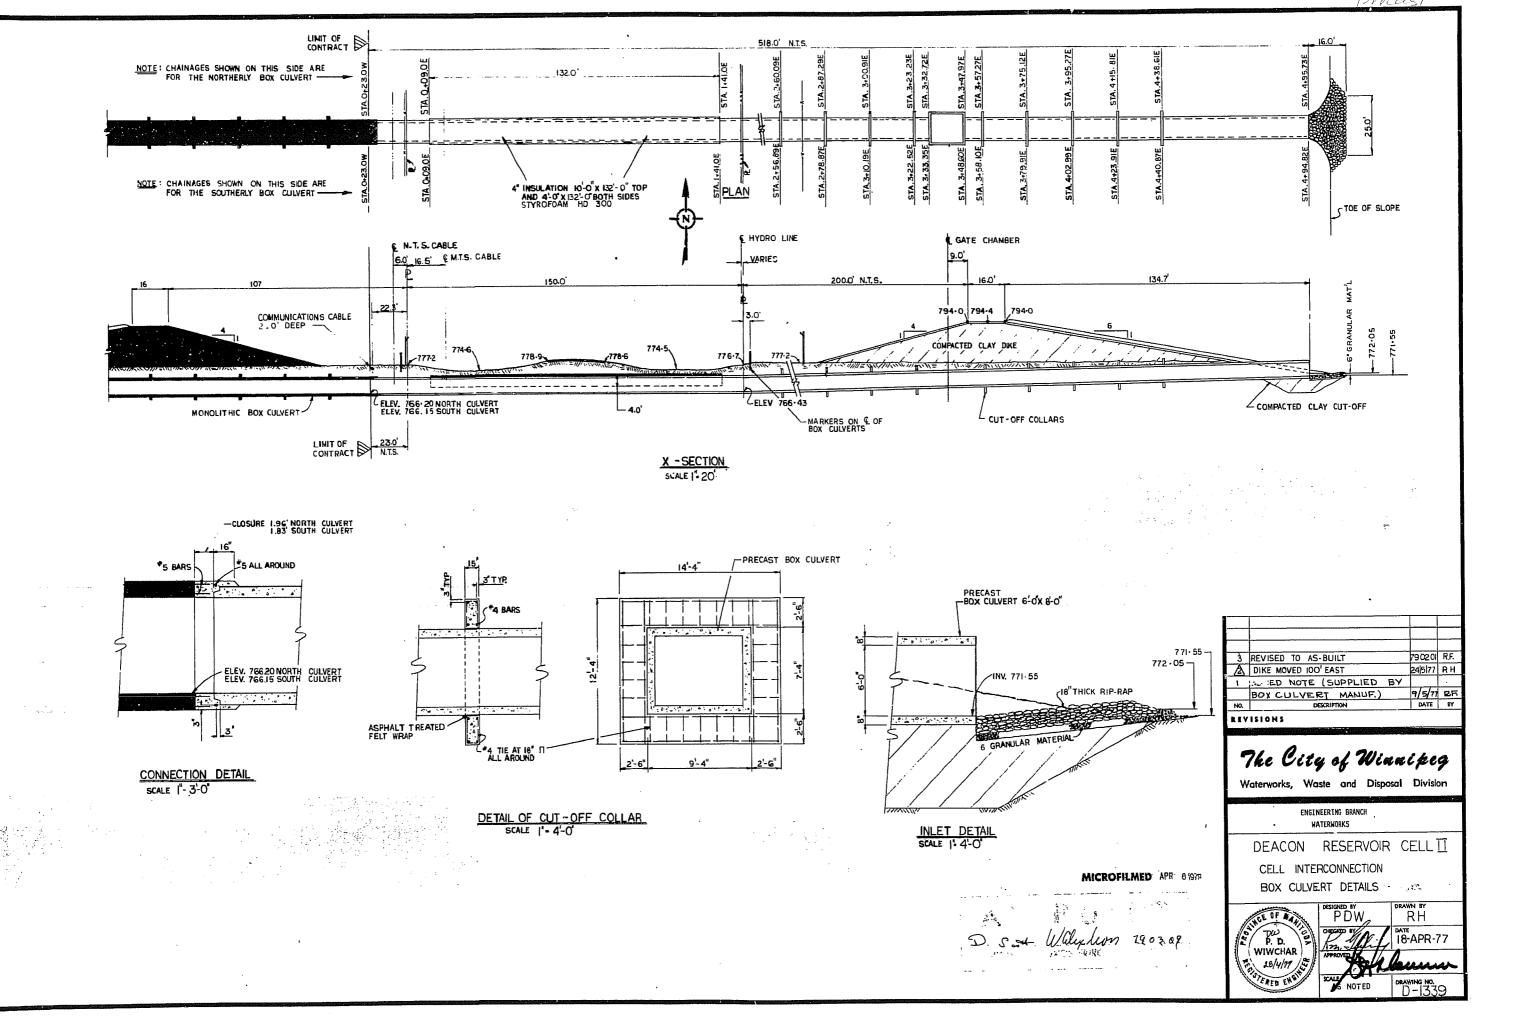

The following as-constructed drawings are attached.

| DRAWING NO. | DRAWING TITLE                                                       |
|-------------|---------------------------------------------------------------------|
| D-1222      | Deacon Reservoir Stage 1- Cell Interconnection Box Culvert Details. |
| D-1226      | Deacon Reservoir Stage 1- Reservoir Drainage Details.               |
| D-1233      | Deacon Reservoir Stage 1- Drainage Pumping Station.                 |
| D-1336      | Deacon Reservoir Cell 2- Drain Piping Details.                      |
| D-1339      | Deacon Reservoir Cell 2- Cell Interconnection Box Culvert Details.  |
| D-1345      | Deacon Reservoir Cell 2- Box Culvert Gate Chambers.                 |