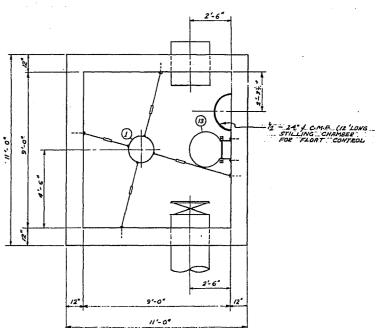

BY OTHERS

BY OTHERS -

**◆**B) 2'-6" ELECTRICAL PANEL 6" 12" SEE 12'-0" SEC. C-C UPPER DECK

## SUPPLIED BY CORPORATION

|     |                                          |            | 7        | IST OF ,                  | MAT | ERIALS                                           |                |          |       |                  |   |
|-----|------------------------------------------|------------|----------|---------------------------|-----|--------------------------------------------------|----------------|----------|-------|------------------|---|
| NO. | DESCRIPTION                              | SIZE       | QUANTITY | SEE DETAIL<br>ON DWG. NO. | NO. | DESCRIPTION                                      | SIZE           | QUANTITY | SEE L | CETAIL<br>G. No. |   |
| 1   | VERTICAL LIFT PUMP                       | 18*        | 1        | l                         | 9   | 18"- % STEEL MPE- ONE END MACHINED FOR VICTAULIC | 10 '-0"L.      | 1        |       |                  |   |
| 2   | 24"   CONC. PIPE - FLANGED ONE END       |            | 1        |                           | 10  | 18" STYLE " 44 VICTAULIC COUPLING,               |                | 1        |       |                  |   |
| 3   | 24" BUTTERFLY VALVE -FLANGE TO VICTAULIC |            | 1        |                           | 11  | IB' BUTTERFLY VALVE - FLANGE TO VICTAULIC        |                | 1        |       |                  | 4 |
| 4   | 24" STYLE #44 VICTAULIC COUPLING         |            | 1        |                           | 12  | STD. ALUMINUM STAIRS @ 45° TWIE PIPE HANDRAIL    | 2'-6" WIDE     | 1        |       |                  |   |
| 5   | 24" + VICTAULIG CAP (NOT STANDARD ITEM)  |            |          |                           | /3  | STO METRO WATERWORKS SAFETY LADDER               | 20'-6" L.      | 1        | 4-5   | 909              |   |
|     | VN 104 HOLE IN CENTRE TAPPED & PLUGGED   |            | 1        |                           | 14  | 18 = 6" ETE TOEYE BALV. TURNBUCKLE ! WIRE        |                | +        |       |                  |   |
| 6   | 24" + CONC. PIPE - FLANGE TO BELL        | 2'-6" LONG | 1        |                           |     | ROPE SLING TO SUIT ATTACHED TO EYE               |                | L        | L     |                  |   |
| 7   | PLYWOOD PLUG                             |            | 1        |                           |     | BOLTS ON PIPE FLANGE ! WALL                      |                |          |       |                  |   |
| 8   | Z4" # BLIND FLANGE SW 1" # HOLE IN       |            |          |                           | 15  | "IRVING" ALUM . ORATING TYPE AA - 2" - 76"       | 2 -0 HAX. WOTH | 4        | SEE   | NOTE             |   |
|     | CENTRE TAPPED   PLUGGED                  |            | 1        |                           | 16  | "FLYGT" LEVEL REQULATOR TYPE EHP -10             |                | 2        | SEE N | OTE              | ◀ |
| 18  | I'S EYE BOLTS WELDED TO STEM (BOTH SIDES | )          | 2        |                           | 17  | CABLE TRAY FOR FLOAT CONTROLS                    |                | 1        |       |                  |   |

A.C. MACKEY

MICROFILMED mar77

SEC. D-D

THE METROPOLITAN CORPORATION OF GREATER WINNIPEG WATERWORKS & WASTE DISPOSAL DIVISION A. PINMAN - DIRECTOR

WATERWORKS DEACON RESERVOIR STAGE I DRAINAGE PUMPING STATION