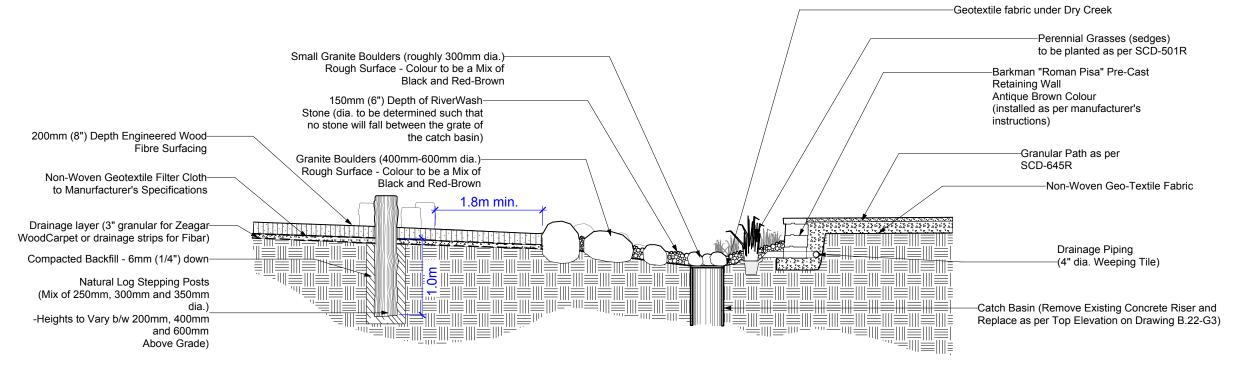

## Site Section 'B' - Dry Creek Detail

SCALE - 1:50

CONTRACTOR TO CONFIRM ALL DIMENSIONS AND REPORT ANY DISCREPANCIES TO CONTRACT ADMINISTRATOR PRIOR TO CONSTRUCTION. LOCATION OF UNDERGROUND STRUCTURES AS SHOWN ARE BASED ON THE BEST INFORMATION AVAILABLE BUT NO GUARANTEE IS GIVEN THAT ALL EXISTING UTILITIES ARE SHOWN OR THAT THE GIVEN LOCATIONS ARE EXACT. CONFIRMATION OF EXISTENCE AND EXACT LOCATION OF ALL SERVICES MUST BE OBTAINED FROM THE INDIVIDUAL UTILITIES BEFORE PROCEEDING WITH CONSTRUCTION.