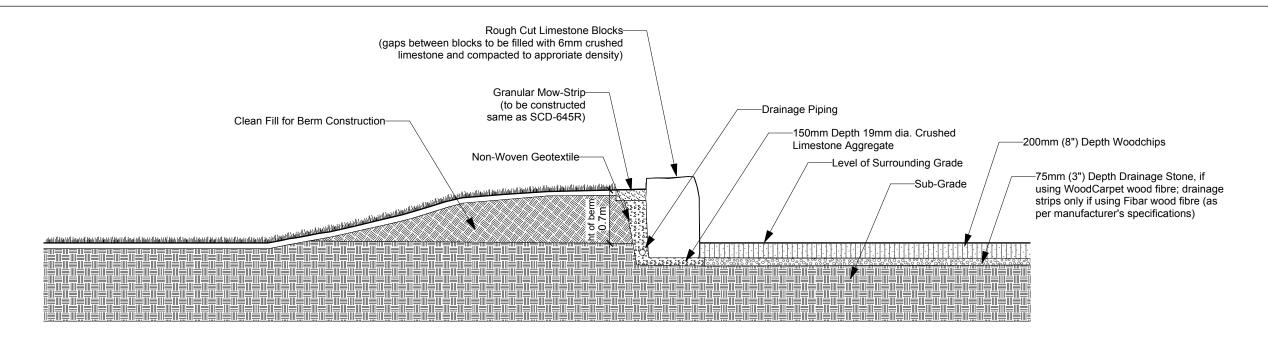

## Site Section 'A' - Limestone Block Seating/Retaining Wall

SCALE - 1:50

## **BROADWAY NEIGHBORHOOD CENTRE**

**Nature Grounds Development** 

Limestone Block Seating/ Retaining Wall Section

SITE ADDRESS 185 YOUNG STREET

DRAWING NO.

B.22-G4

BID OPPORTUNITY NO. 434-2010